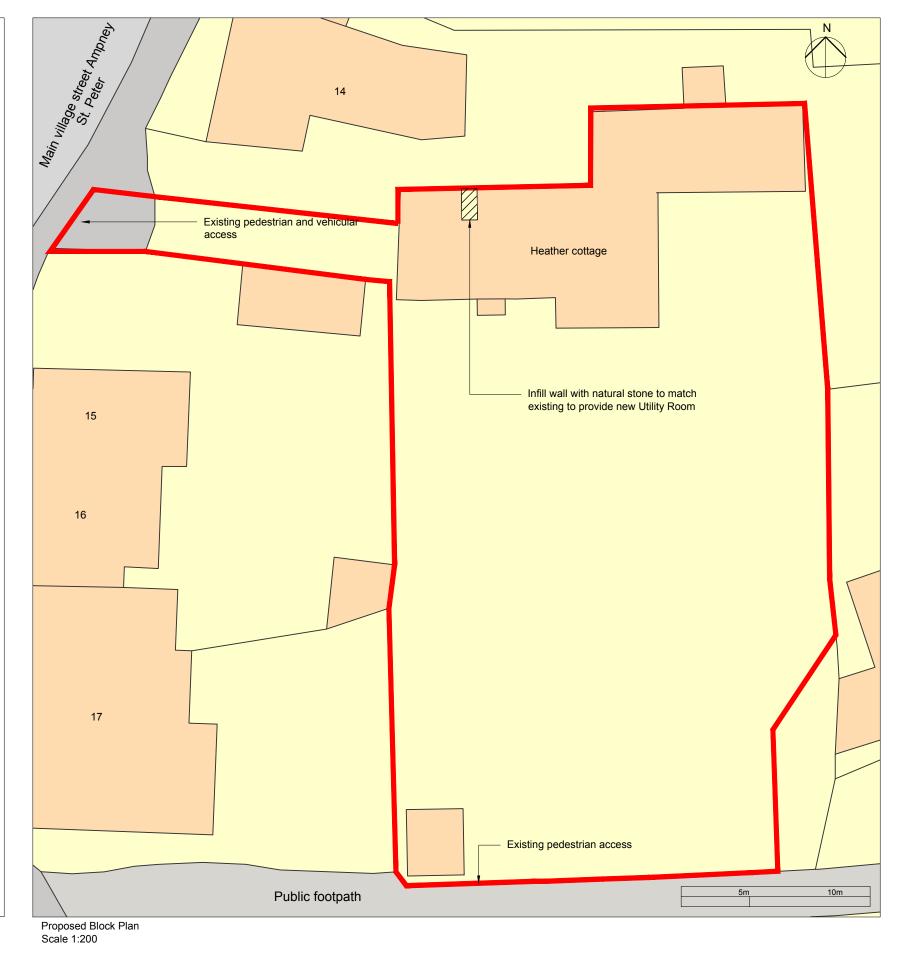

| notes | Key          | rev | description         |            | 9 The Common, Siddington                       | $DIV \cap II$ | drawing title / location Location and block plan |                     | drawn by   |
|-------|--------------|-----|---------------------|------------|------------------------------------------------|---------------|--------------------------------------------------|---------------------|------------|
|       | Red Boundary | -   | Issued for planning | 31.08.2023 | Cirencester, GL7 6EY                           | ARCHITECTS    |                                                  |                     | JMA        |
| •     |              | Α   | Issued for planning |            | t: 07949 946798<br>e: info@rixonarchitects.com |               | status                                           | scale               | checked by |
|       |              |     |                     |            |                                                |               | PLANNING                                         | 1:1250 & 1:200 @ A3 | JR         |
|       |              |     |                     |            | job title                                      |               | project number                                   | drawing number      | revision   |
|       |              |     |                     |            | Heather Cottage, Ampney St Peter               |               | 2223                                             | 00                  | Α          |