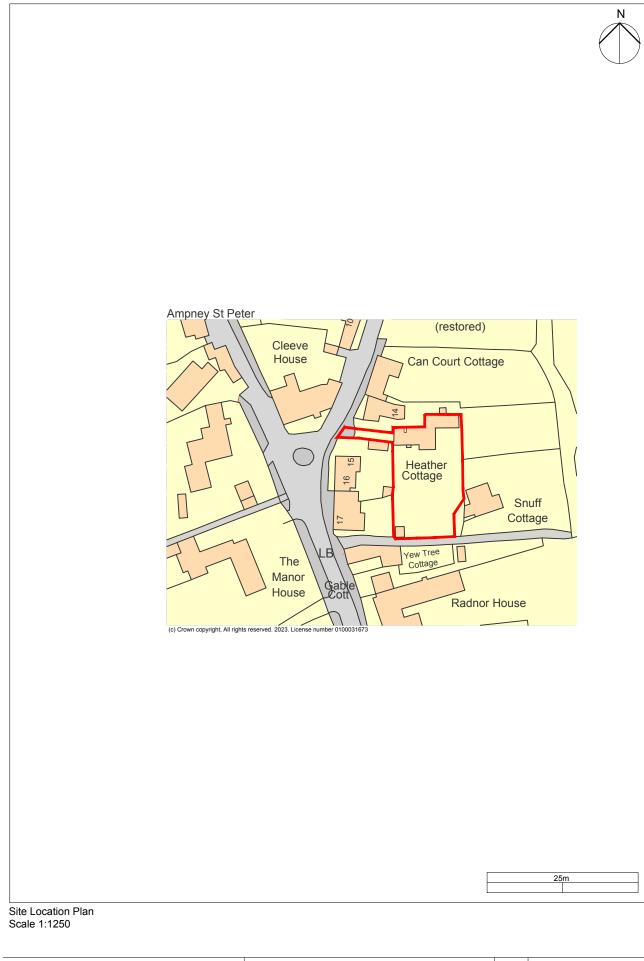

| notes | Key          | rev | description         |            | 9 The Common, Siddington                       | $DIV \cap II$ | drawing title / location Location and block plan |                     | drawn by   |
|-------|--------------|-----|---------------------|------------|------------------------------------------------|---------------|--------------------------------------------------|---------------------|------------|
|       | Red Boundary | -   | Issued for planning | 31.08.2023 | Cirencester, GL7 6EY                           | ARCHITECTS    |                                                  |                     | JMA        |
| •     |              | Α   | Issued for planning |            | t: 07949 946798<br>e: info@rixonarchitects.com |               | status                                           | scale               | checked by |
|       |              |     |                     |            |                                                |               | PLANNING                                         | 1:1250 & 1:200 @ A3 | JR         |
|       |              |     |                     |            | job title                                      |               | project number                                   | drawing number      | revision   |
|       |              |     |                     |            | Heather Cottage, Ampney St Peter               |               | 2223                                             | 00                  | Α          |