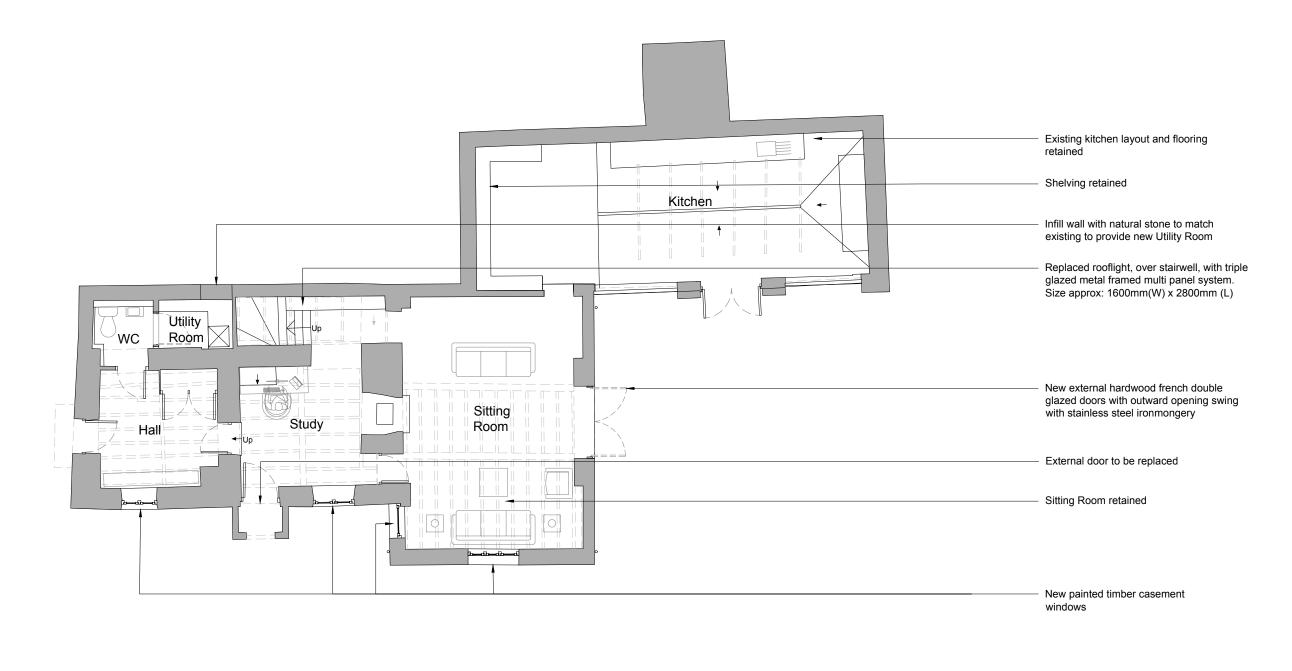

| notes | Key | rev description  A Issued for Information | date 9 The Common, Siddington Cirencester, GL7 6EY | RIXON      | drawing title / location<br>Proposed Ground Floor Plan |                | drawn by<br>JMA |
|-------|-----|-------------------------------------------|----------------------------------------------------|------------|--------------------------------------------------------|----------------|-----------------|
|       |     | B Issued for Information                  | 29.03.2023 t: 07949 946798                         | ADCULTECTS | status                                                 | scale          | checked by      |
|       |     | C Issued for Information                  | e: info@rixonarchitects.com                        | ARCHITECTS | PLANNING                                               | 1:100 @ A3     | JR              |
|       |     | D Issued for Planning                     | 31.10.2023 job title                               |            | project number                                         | drawing number | revision        |
|       |     |                                           | Heather Cottage, Ampney St P                       | Peter      | 2223                                                   | 11             | D               |