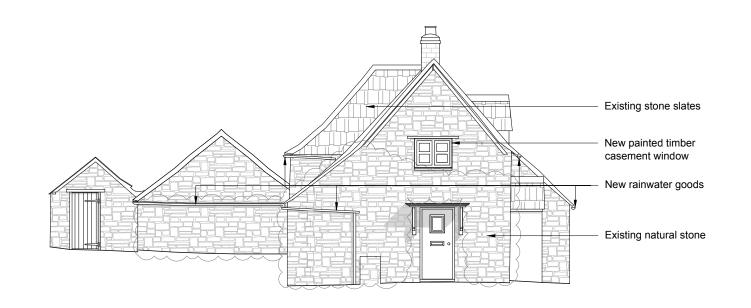

## 03 West Elevation

04 East Elevation

|       |     |     |                        |            |                                  |       | 2111 4111                  | OIII           | OIII       |
|-------|-----|-----|------------------------|------------|----------------------------------|-------|----------------------------|----------------|------------|
| notes | Key | rev | description            |            | t: 07949 946798                  | RIXON | drawing title / location   |                |            |
|       |     | A   | Issued for Information | 14.02.2023 |                                  |       | Proposed Elevations 1 of 2 |                | JMA        |
|       |     | В   | Issued for Information | 29.03.2023 |                                  |       | status                     | scale          | checked by |
|       |     | С   | Issued for Information | 07.06.2023 |                                  |       | PLANNING                   | 1:100 @ A3     | JR         |
|       |     | D   | Issued for Planning    |            | job title                        |       | project number             | drawing number | revision   |
|       |     |     |                        |            | Heather Cottage, Ampney St Peter |       | 2223                       | 14             | D          |