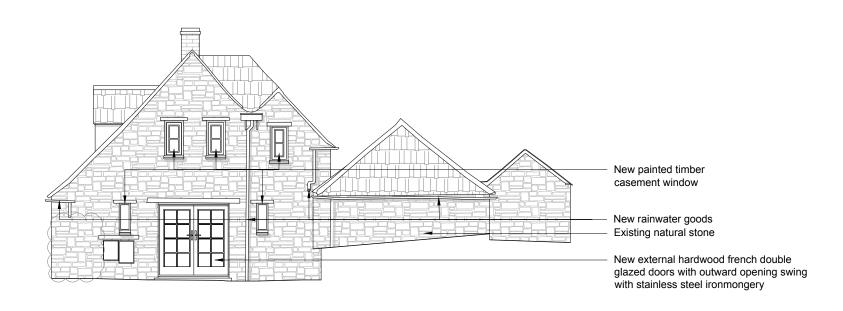

## 03 West Elevation

04 East Elevation

|       |     |     |                        |            |                                  |       | 2111 4111                  | OIII           | OIII       |
|-------|-----|-----|------------------------|------------|----------------------------------|-------|----------------------------|----------------|------------|
| notes | Key | rev | description            |            | t: 07949 946798                  | RIXON | drawing title / location   |                |            |
|       |     | A   | Issued for Information | 14.02.2023 |                                  |       | Proposed Elevations 1 of 2 |                | JMA        |
|       |     | В   | Issued for Information | 29.03.2023 |                                  |       | status                     | scale          | checked by |
|       |     | С   | Issued for Information | 07.06.2023 |                                  |       | PLANNING                   | 1:100 @ A3     | JR         |
|       |     | D   | Issued for Planning    |            | job title                        |       | project number             | drawing number | revision   |
|       |     |     |                        |            | Heather Cottage, Ampney St Peter |       | 2223                       | 14             | D          |