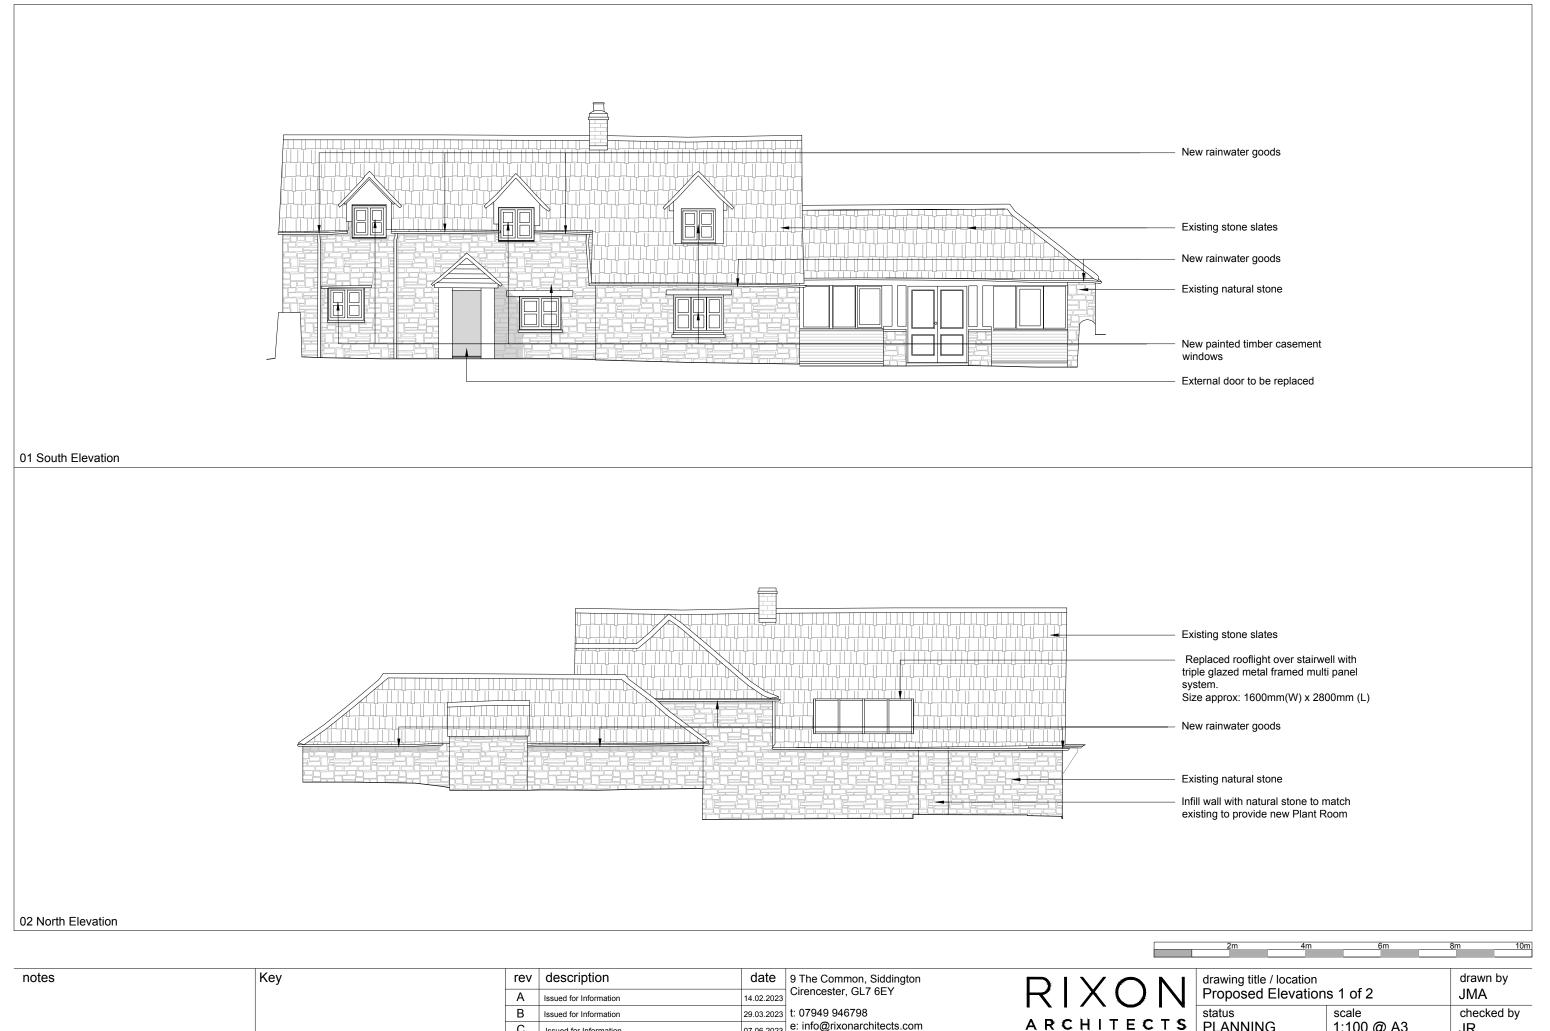

| rev | description            | date       | 9 The Common, Siddington<br>Cirencester, GL7 6EY | RIXON      | drawing title / location Proposed Elevations 1 of 2 |                     | drawn by<br>JMA |
|-----|------------------------|------------|--------------------------------------------------|------------|-----------------------------------------------------|---------------------|-----------------|
| B   | Issued for Information | 29.03.2023 | t: 07949 946798<br>e: info@rixonarchitects.com   | ARCHITECTS | status                                              | scale<br>1:100 @ A3 | checked by      |
| D   |                        |            | job title<br>Heather Cottage, Ampney St Peter    |            | project number 2223                                 | drawing number 13   | revision D      |