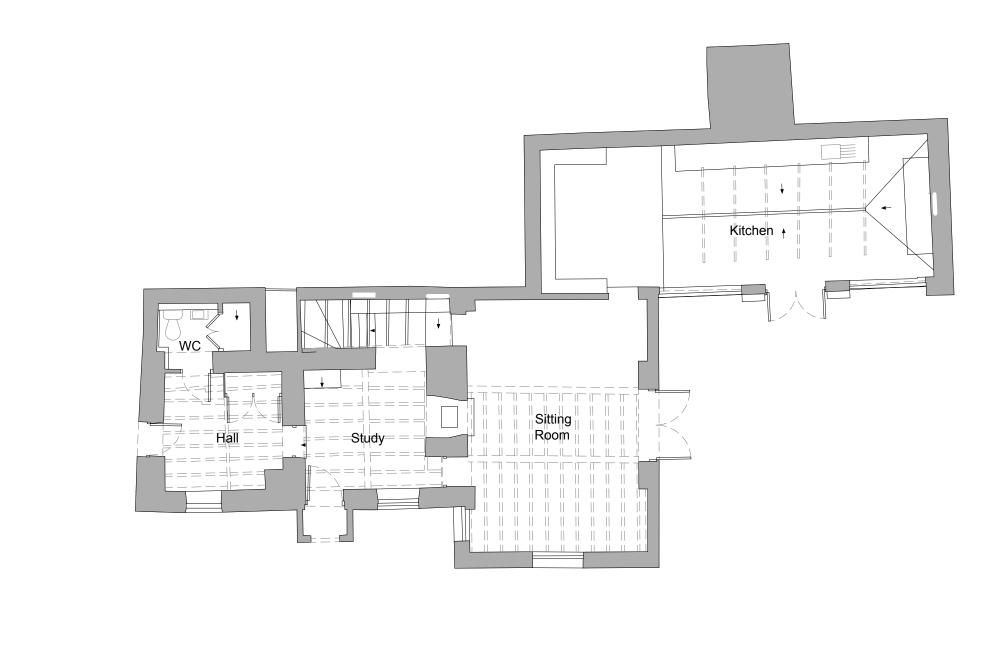

| [ |                                                        | 2m                   | 4m  | 6m                  |   | 3m           | 10m             |  |  |
|---|--------------------------------------------------------|----------------------|-----|---------------------|---|--------------|-----------------|--|--|
| } | drawing title / location<br>Existing Ground Floor Plan |                      |     |                     |   |              | drawn by<br>JMA |  |  |
| C | ΤS                                                     | status<br>PLANNIN    | G   | scale<br>1:100 @ A3 |   | checke<br>JR | ed by           |  |  |
|   |                                                        | project numt<br>2223 | ber | drawing number 11   | ſ | revisio<br>- | n               |  |  |