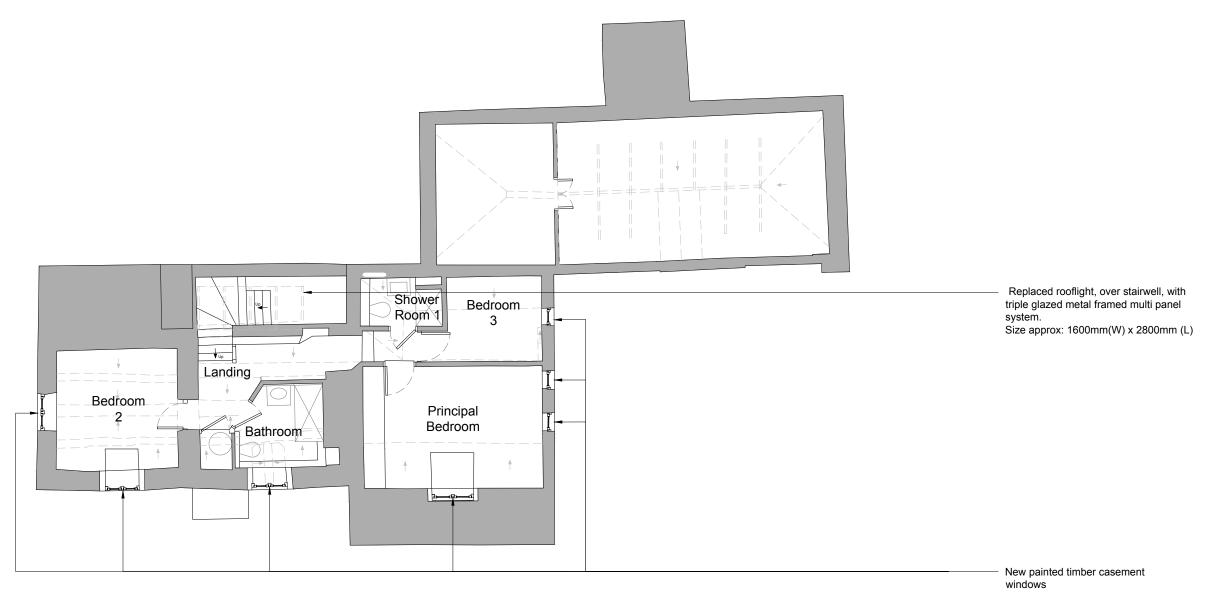

| notes | Key | rev description          | date 9 The Common, Siddington          | $DIV \cap VI$ | drawing title / location<br>Proposed First Floor Plan |                | drawn by   |
|-------|-----|--------------------------|----------------------------------------|---------------|-------------------------------------------------------|----------------|------------|
|       |     | A Issued for Information | 14.02.2023 Cirencester, GL7 6EY        | RIXON         |                                                       |                | JMA        |
|       |     | B Issued for Information | 29.03.2023 t: 07949 946798             |               |                                                       |                | checked by |
|       |     | C Issued for Information | 07.06.2023 e: info@rixonarchitects.com | ARCHITECTS    | PLANNING 1                                            | 1:100 @ A3     | JR         |
|       |     | D Issued for Planning    | 31.10.2023 job title                   |               | project number c                                      | drawing number | revision   |
|       |     |                          | Heather Cottage, Ampney St             | Peter         | 2223                                                  | 12 /           | D          |