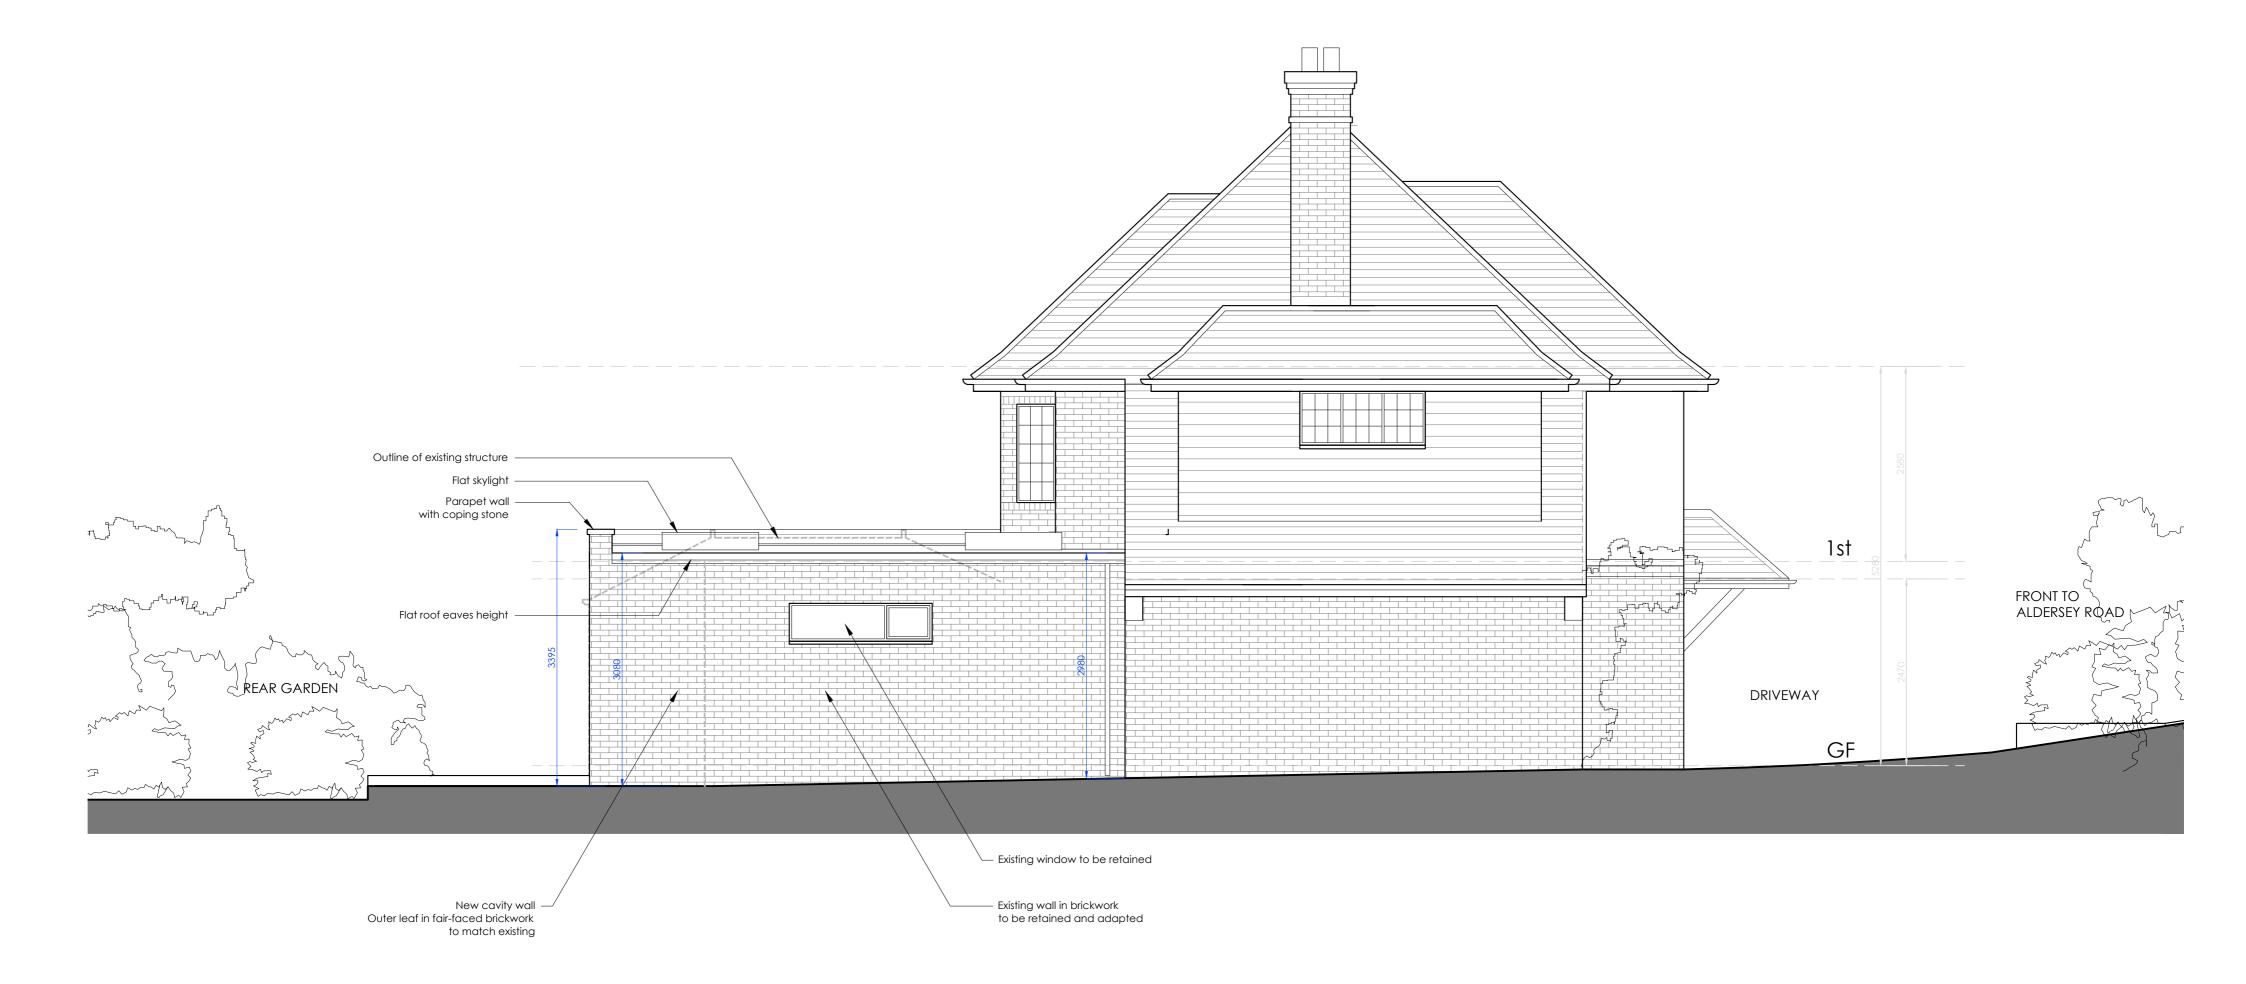

| A R K A N D E S<br>architecture and design<br>www.arkandes.com |          |     |
|----------------------------------------------------------------|----------|-----|
| 7 Aldersey Road, GU1 2ER                                       |          |     |
| Proposed Side 1 (SE) Elevation                                 |          | P11 |
| Scale 1:50@A2                                                  | Nov 2023 |     |
|                                                                |          |     |