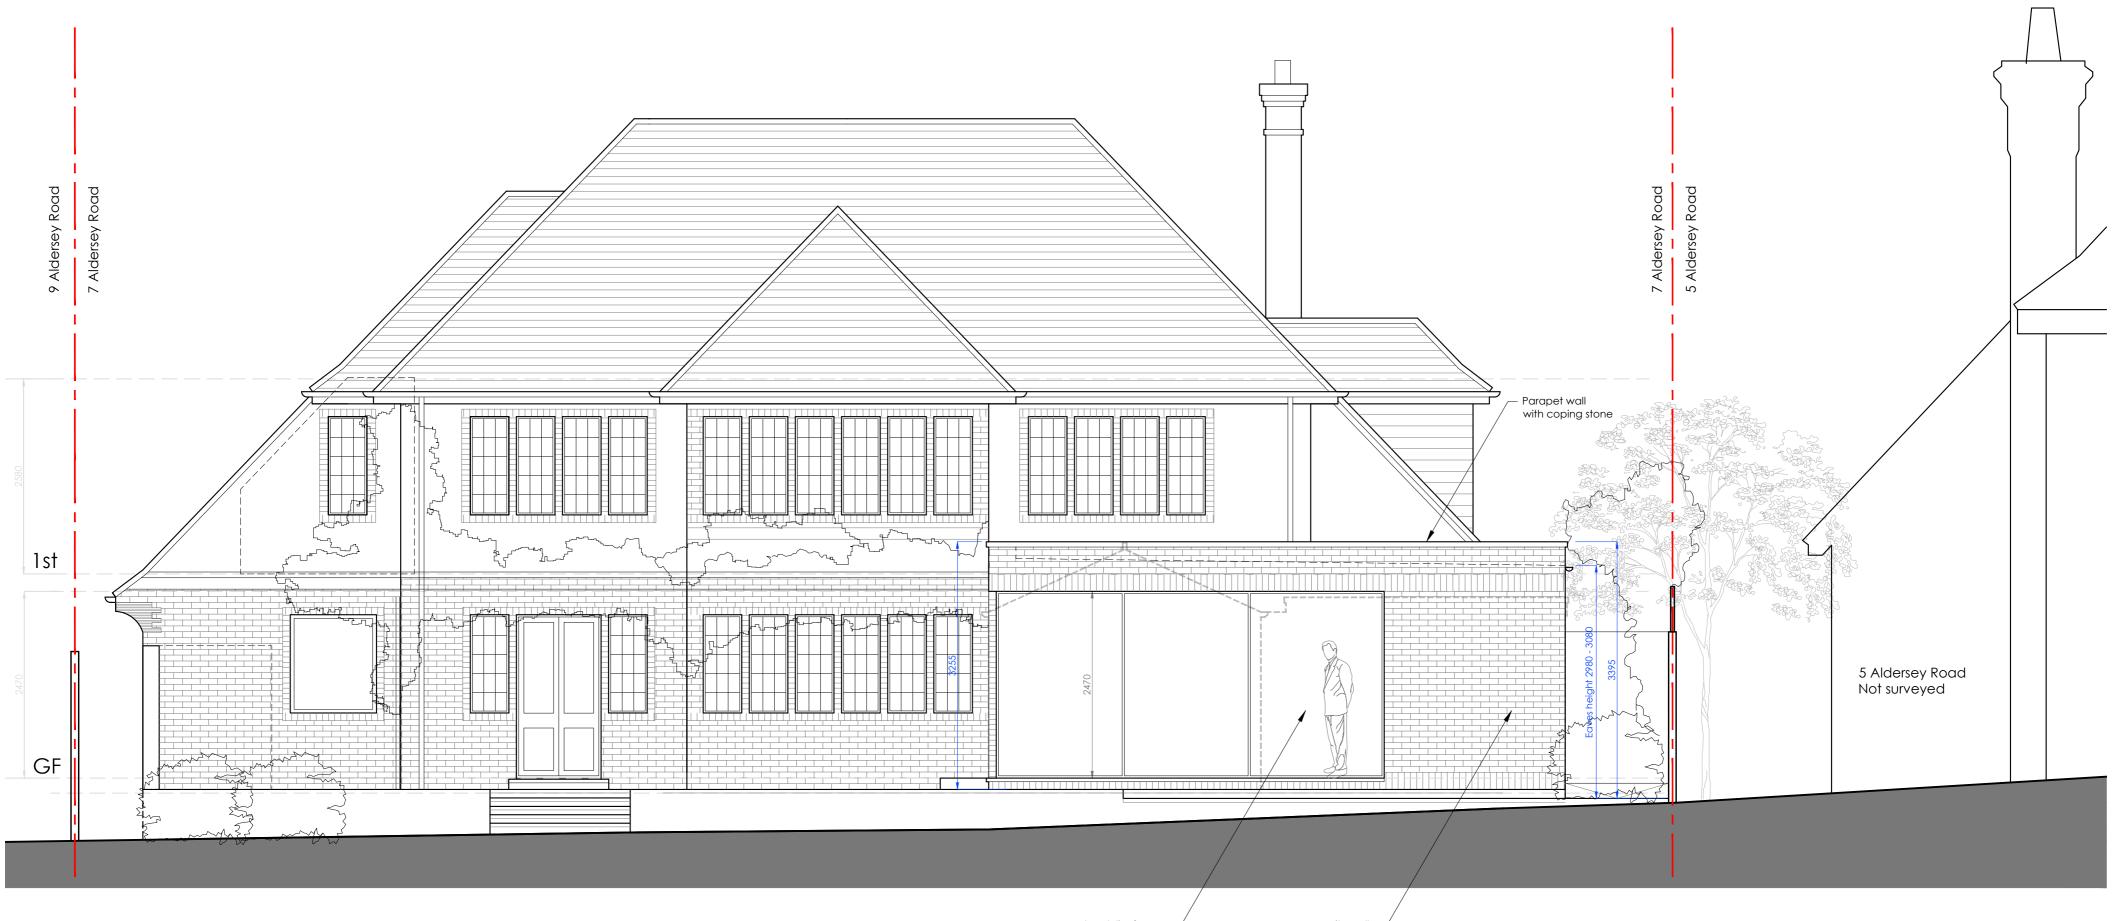

Frame-less / slim frame —/

0 1 2 3 4 5m

 New cavity wall —
Outer leaf in fair-faced brickwork to match existing

> NOTES 1. Do not scale from these drawings, use figures dimensions only. 2. Any discrepancies between drawings and the site to be reported to the architect immediately. 3. Dimensions critical to existing building works and must be checked on site before work commences, as certain assumptions have been made due to lack of accessibility and anomalies in the existing building. 4. It has not been possible to make a detailed examination of the floor and roof construction, etc. (except at the positions described) because material damage would have been caused in gaining access. Therefore, It is not possible to make any statement about the condition of the unexamined structure, hence assumptions have been made.

A R K A N D E S<br/>architecture and design<br/>www.arkandes.com7 Aldersey Road, GU1 2ERProposed Rear (SW) Elevation<br/>Scale 1:50@A2P12