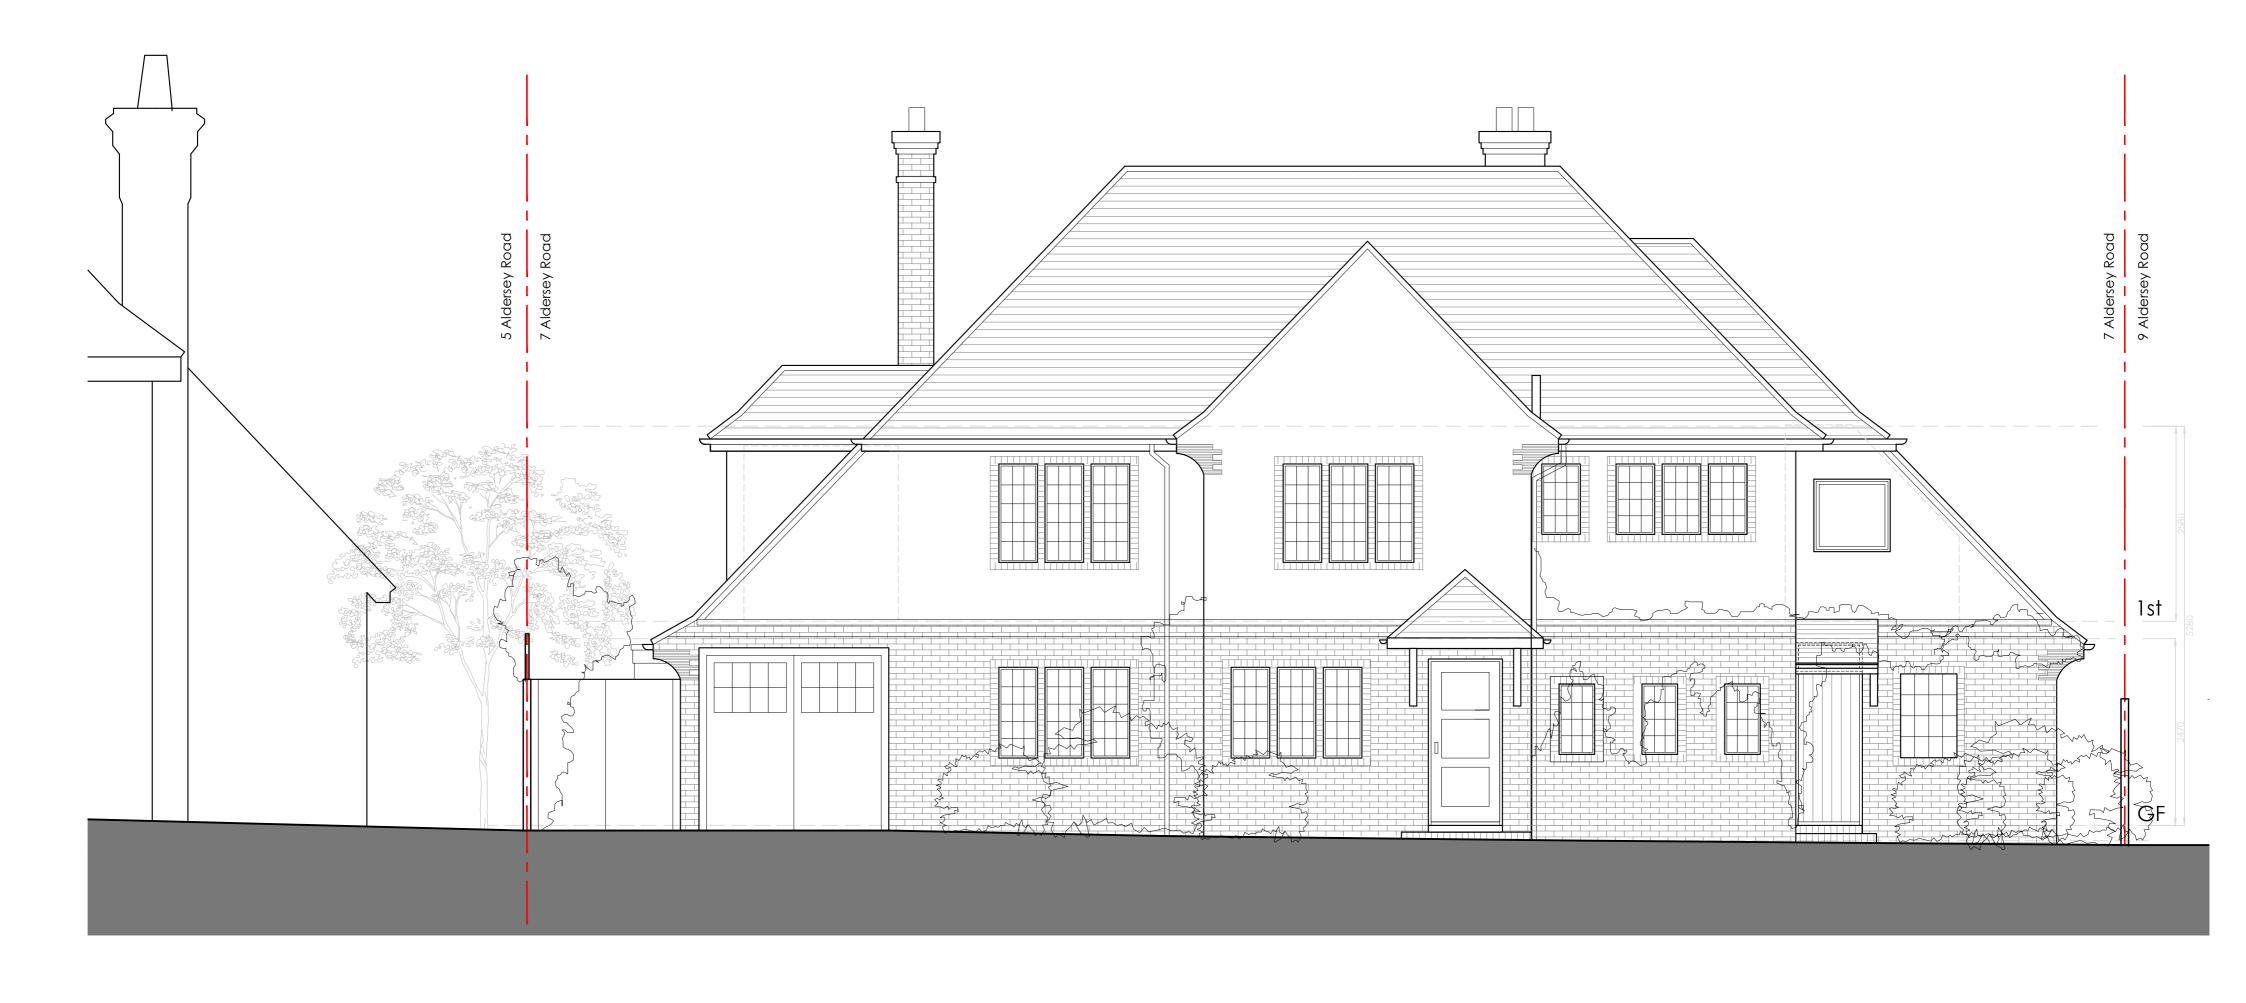

7 Aldersey Road, GU1 2ER

Existing Front (NE) Elevation \$10 Scale 1:50@A2 Nov 2023