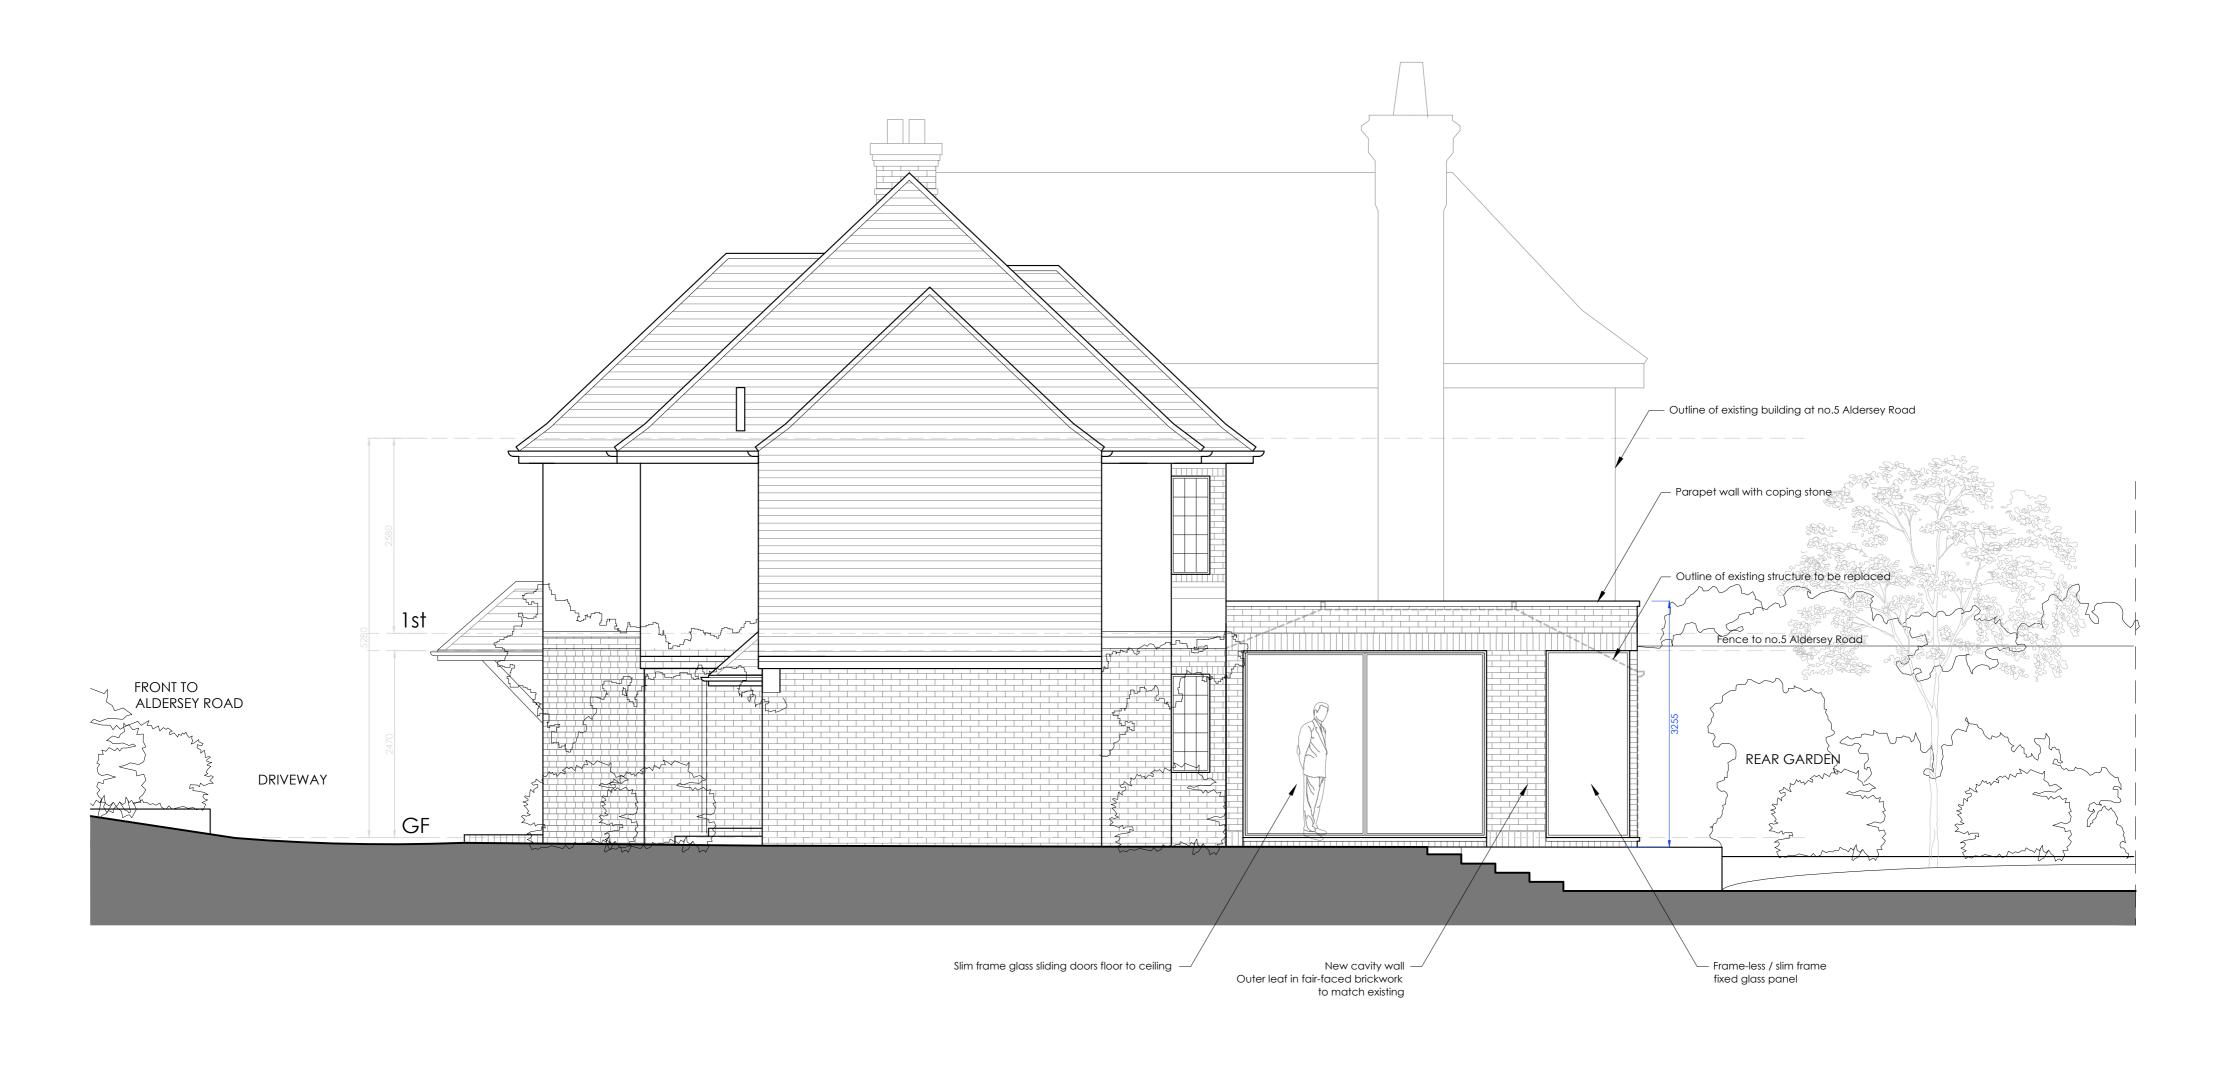

NOTES

1. Do not scale from these drawings, use figures dimensions only.

2. Any discrepancies between drawings and the site to be reported to the architect immediately.

3. Dimensions critical to existing building works and must be checked on site before work commences, as certain assumptions have been made due to lack of accessibility and anomalies in the existing building.

4. It has not been possible to make a detailed examination of the floor and roof construction, etc. (except at the positions described) because material damage would have been caused in gaining access. Therefore, it is not possible to make any statement about the condition of the unexamined structure, hence assumptions have been made.



7 Aldersey Road, GU1 2ER

Proposed Side 2 (NW) Elevation Scale 1:50@A2 Nov 2