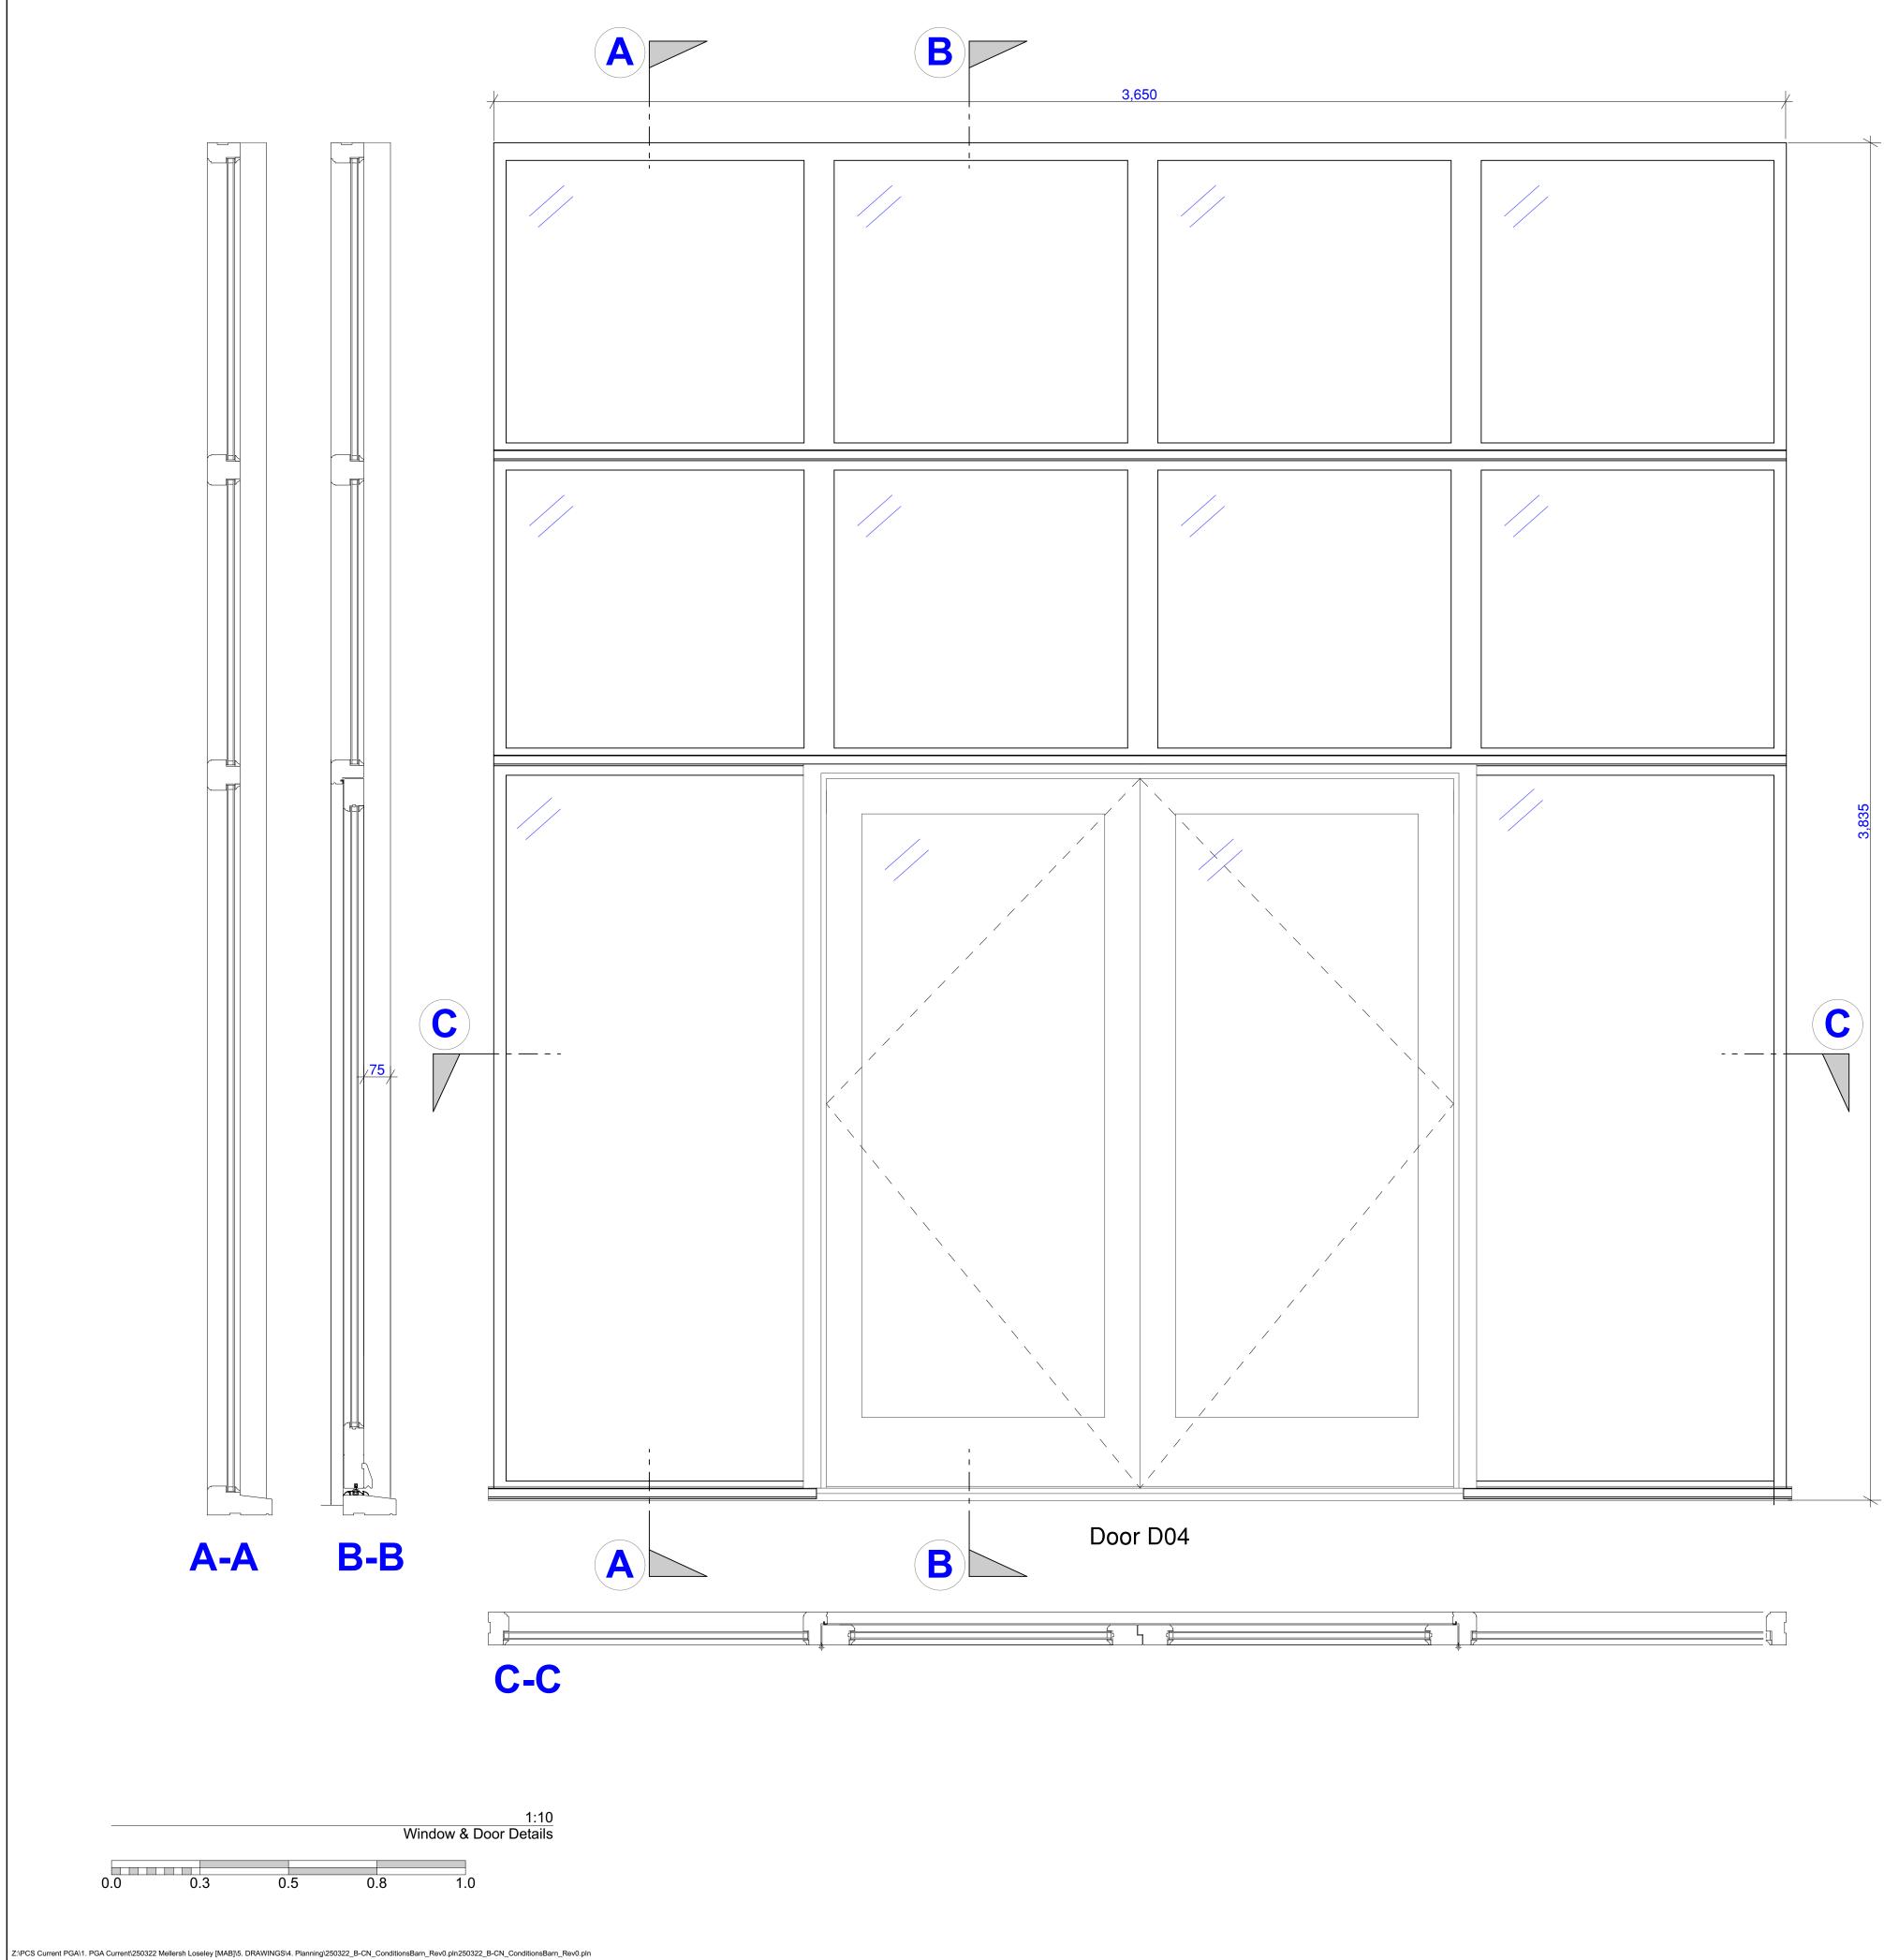

| Ļ   |  |           |     |    |
|-----|--|-----------|-----|----|
|     |  | <u>}</u>  |     | ſ  |
| . 1 |  | <u>ال</u> | ] [ | E. |
|     |  |           |     |    |

|                                                                                                                                                                                                                   |                           | ING IS INDICATIVE ONLY AND MUST  <br>FRUCTION - UNLESS THE DRAWING   <br>TION'.                                   |                                     |
|-------------------------------------------------------------------------------------------------------------------------------------------------------------------------------------------------------------------|---------------------------|-------------------------------------------------------------------------------------------------------------------|-------------------------------------|
|                                                                                                                                                                                                                   |                           | SIONS TO BE CHECKED AND VERIFIE<br>ICIES REPORTED TO PHILIPS SURVE                                                |                                     |
| W01                                                                                                                                                                                                               |                           | ING REMAINS THE PROPERTY OF PH<br>NOT BE COPIED OR REPRODUCED W                                                   |                                     |
| (over)                                                                                                                                                                                                            |                           | ERMISSION.<br>MUST FAMILIARISE THEMSELVES W                                                                       | /ITH:                               |
|                                                                                                                                                                                                                   | REGULATIC                 | IES CONCERNING HEALTH & SAFET)<br>INS AND<br>INTMENT OF PRINCIPAL DESIGNER A                                      |                                     |
|                                                                                                                                                                                                                   | CONTRACT<br>IF YOU NEED   | OR.<br>ANY FURTHER INFORMATION OR INDEF                                                                           | PENDENT ADVICE ON                   |
|                                                                                                                                                                                                                   | UNDERTAKIN<br>ASSOCIATIO  | NG YOUR CDM REGULATIONS DUTIES, PL<br>N FOR PROJECT SAFETY, 5 NEW MART PL<br>EL: 08456 121 290 EMAIL: INFO@APS.OR | EASE CONTACT: THE<br>ACE, EDINBURGH |
| D09                                                                                                                                                                                                               |                           | S WEBSITES FOR MUCH MORE INFORMA<br>OV.UKAND <u>WWW.APS.ORG.UK</u> RESPECT                                        |                                     |
|                                                                                                                                                                                                                   |                           | ALTH AND ENVIRONMENTAL INFOR                                                                                      |                                     |
|                                                                                                                                                                                                                   | IN ADDITION<br>WITH THE T | Y TO THE HAZARDS AND RISKS NOR<br>YPE OF CONSTRUCTION WORK DET<br>PLEASE NOTE THE FOLLOWING SIGN                  | MALLY ASSOCIATED<br>AILED ON THIS   |
| D03                                                                                                                                                                                                               |                           |                                                                                                                   |                                     |
|                                                                                                                                                                                                                   |                           | DICATES - COMPULSORY INSTRUCT                                                                                     | ΓΙΟΝ                                |
|                                                                                                                                                                                                                   |                           | DICATES - FOR INFORMATION                                                                                         |                                     |
|                                                                                                                                                                                                                   |                           | DICATES - PROHIBITIVE INSTRUCTION                                                                                 | ON                                  |
|                                                                                                                                                                                                                   |                           | MATION RELATING TO END USE, MA<br>N ETC PLEASE REFER TO THE HE                                                    |                                     |
| <b>D04</b>                                                                                                                                                                                                        | OUT BY A C                | BE ASSUMED THAT ALL WORKS ARE<br>OMPETENT CONTRACTOR AND, WH<br>/ED METHOD STATEMENT.                             |                                     |
|                                                                                                                                                                                                                   |                           | ED METHOD STATEMENT.                                                                                              |                                     |
| D07                                                                                                                                                                                                               |                           | READ IN CONJUNCTION V<br>LE; B-CD1.                                                                               | VITH MATERIALS                      |
|                                                                                                                                                                                                                   |                           |                                                                                                                   |                                     |
|                                                                                                                                                                                                                   |                           |                                                                                                                   |                                     |
|                                                                                                                                                                                                                   |                           |                                                                                                                   |                                     |
|                                                                                                                                                                                                                   |                           |                                                                                                                   |                                     |
| <sup>™</sup> D05                                                                                                                                                                                                  |                           |                                                                                                                   |                                     |
|                                                                                                                                                                                                                   |                           |                                                                                                                   |                                     |
|                                                                                                                                                                                                                   |                           |                                                                                                                   |                                     |
|                                                                                                                                                                                                                   |                           |                                                                                                                   |                                     |
| D06                                                                                                                                                                                                               |                           |                                                                                                                   |                                     |
|                                                                                                                                                                                                                   |                           |                                                                                                                   |                                     |
| W02<br>(over)                                                                                                                                                                                                     |                           |                                                                                                                   |                                     |
|                                                                                                                                                                                                                   |                           |                                                                                                                   |                                     |
|                                                                                                                                                                                                                   |                           |                                                                                                                   |                                     |
|                                                                                                                                                                                                                   |                           |                                                                                                                   |                                     |
|                                                                                                                                                                                                                   |                           |                                                                                                                   |                                     |
|                                                                                                                                                                                                                   |                           |                                                                                                                   |                                     |
|                                                                                                                                                                                                                   |                           |                                                                                                                   |                                     |
|                                                                                                                                                                                                                   |                           |                                                                                                                   |                                     |
|                                                                                                                                                                                                                   | AU                        | JPDATE TO NOTES                                                                                                   | 04.12.23 MAB                        |
|                                                                                                                                                                                                                   | Rev.                      | Amendments                                                                                                        | Date Drw.                           |
|                                                                                                                                                                                                                   |                           |                                                                                                                   |                                     |
|                                                                                                                                                                                                                   | PS                        | PHILIPS SUP                                                                                                       |                                     |
|                                                                                                                                                                                                                   | PHILIPS SU                | RVEYORS LLP, THE OLD COACH HO                                                                                     | USE, 78 LOWER                       |
|                                                                                                                                                                                                                   |                           | ILBOROUGH, WEST SUSSEX, RH20 2<br>1 <b>73222</b> FAX <b>01798 873444</b>                                          | 2AA                                 |
|                                                                                                                                                                                                                   |                           | @PHILIPS-SURVEYORS.CO.UK<br>PSCHARTEREDSURVEYORS.CO.UK                                                            |                                     |
|                                                                                                                                                                                                                   | CLIENT:                   |                                                                                                                   |                                     |
|                                                                                                                                                                                                                   | LOSEL                     | <i>I</i> ORE-MOLYNEUX<br>.EY HOUSE, LOSELEY PAR<br>FORD, SURREY. GU3 1HS                                          | K,                                  |
|                                                                                                                                                                                                                   | COLD                      |                                                                                                                   |                                     |
|                                                                                                                                                                                                                   |                           |                                                                                                                   |                                     |
|                                                                                                                                                                                                                   | PROJEC                    |                                                                                                                   |                                     |
|                                                                                                                                                                                                                   |                           |                                                                                                                   |                                     |
|                                                                                                                                                                                                                   |                           | RSH FARM, NEW POND R<br>FORD, SURREY. GU3 1HZ                                                                     | JAD,                                |
|                                                                                                                                                                                                                   |                           |                                                                                                                   |                                     |
| EXTERNAL DOORS & WINDOWS 1] EXISTING DOORS ARE FORMED OF; HARDWOOD TIMBER FRAMED SIDE HUNG PANELS/CASEMENTS, STAINED MATT BLACK WITH SINGLE GLAZED HUNTE TRADITIONAL METAL HUNDES (HATCHES THADED SIN AND DAVIDED | DRAWING                   |                                                                                                                   |                                     |
| UNITS. TRADITIONAL METAL HINGES / LATCHES. TIMBER SILL AND PAINTED<br>TIMBER WINDOW BOARDS WITH BULLNOSE PROFILE, STAINED MATT BLACK.                                                                             |                           |                                                                                                                   |                                     |
| 2] ALL NEW DOORS & WINDOWS ARE TO VISUALLY MATCH THE EXISTING<br>DESTROYED AS FAR AS PRACTICABLY POSSIBLE I.E. OVERALL STYLE /<br>APPEARANCE, MATERIAL, COLOUR, ETC. NEW DOUBLED GLAZED UNITS ARE                 |                           | DSED WINDOW & DOOR D                                                                                              |                                     |
| TO BE 24MM DOUBLE GLAZED UNITS [OR SIMILAR APPROVED]. ALL GLAZING TO NEW DOORS FROM GL UP TO 1.5m & WINDOWS BELOW 800mm TO                                                                                        |                           |                                                                                                                   |                                     |
| RECEIVE SAFETY GLAZING. ALL GLAZING TO CRITICAL AREAS OF DOORS TO<br>COMPLY WITH CLASS 2 OF BS EN 12600 OR CLASS B OF BS 6206. SPECIALIST<br>CONTRACTOR DESIGN ITEM.                                              | DRAWN:                    |                                                                                                                   | SCALE @ A1:                         |
|                                                                                                                                                                                                                   | THR                       | 2503/22<br>D: DRAWING NO:                                                                                         | As Shown<br>REV:                    |
|                                                                                                                                                                                                                   | PGA                       |                                                                                                                   | <b>_</b>                            |
|                                                                                                                                                                                                                   | DATE:<br>OCT 202          | B-CD5                                                                                                             |                                     |