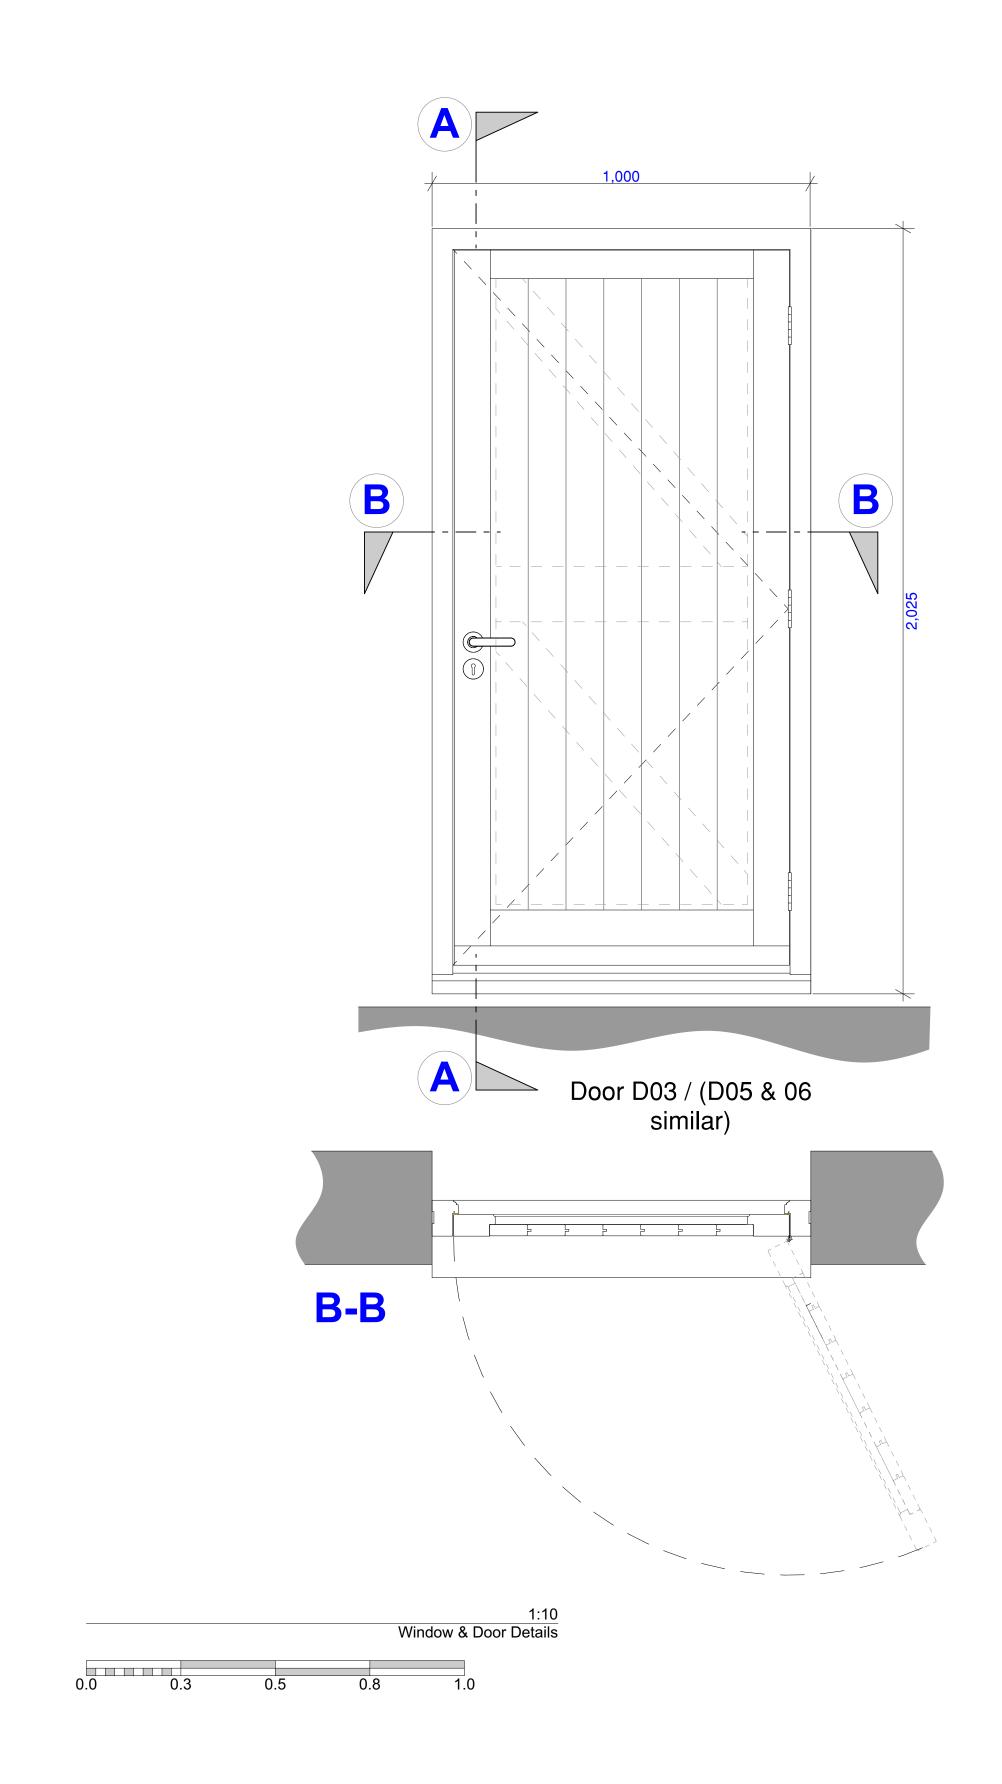

## Z:\PCS Current PGA\1. PGA Current\250322 Mellersh Loseley [MAB]\5. DRAWINGS\4. Planning\250322\_B-CN\_ConditionsBarn\_Rev0.pln250322\_B-CN\_ConditionsBarn\_Rev0.pln

**B-B** Window W01 & 02

EXTERNAL DOORS & W 1] EXISTING DOORS AR HUNG PANELS/CASEMI UNITS. TRADITIONAL M TIMBER WINDOW BOA

2] ALL NEW DOORS & N DESTROYED AS FAR AS APPEARANCE, MATERI, TO BE 24MM DOUBLE TO NEW DOORS FROM RECEIVE SAFETY GLAZII COMPLY WITH CLASS 2 CONTRACTOR DESIGN

|                                                                                                                                                                                                                                                                                                  |                                                                                                                                                                                                                                                                                                                                                                                                                           | ISTRUC                                                                                                                                                                                                                                                                                        | S INDICATIVE ONLY AND MUST<br>TION - UNLESS THE DRAWING I<br>I'. |               | D UPON        |  |
|--------------------------------------------------------------------------------------------------------------------------------------------------------------------------------------------------------------------------------------------------------------------------------------------------|---------------------------------------------------------------------------------------------------------------------------------------------------------------------------------------------------------------------------------------------------------------------------------------------------------------------------------------------------------------------------------------------------------------------------|-----------------------------------------------------------------------------------------------------------------------------------------------------------------------------------------------------------------------------------------------------------------------------------------------|------------------------------------------------------------------|---------------|---------------|--|
|                                                                                                                                                                                                                                                                                                  | DISCREP                                                                                                                                                                                                                                                                                                                                                                                                                   | ALL DIMENSIONS TO BE CHECKED AND VERIFIED WITH ANY<br>DISCREPANCIES REPORTED TO PHILIPS SURVEYORS LLP.<br>THIS DRAWING REMAINS THE PROPERTY OF PHILIPS SURVEYORS<br>AND MUST NOT BE COPIED OR REPRODUCED WITHOUT PRIOR<br>WRITTEN PERMISSION.<br>THE CLIENT MUST FAMILIARISE THEMSELVES WITH: |                                                                  |               |               |  |
| W01 2                                                                                                                                                                                                                                                                                            | AND MUS<br>WRITTEN                                                                                                                                                                                                                                                                                                                                                                                                        |                                                                                                                                                                                                                                                                                               |                                                                  |               |               |  |
|                                                                                                                                                                                                                                                                                                  | ·THEIR D<br>REGULA<br>·THE APF                                                                                                                                                                                                                                                                                                                                                                                            | UTIES C<br>TIONS A<br>POINTMI                                                                                                                                                                                                                                                                 | ONCERNING HEALTH & SAFET                                         | Y UNDER CDM   |               |  |
|                                                                                                                                                                                                                                                                                                  | IF YOU NE<br>UNDERTA                                                                                                                                                                                                                                                                                                                                                                                                      | CONTRACTOR.<br>IF YOU NEED ANY FURTHER INFORMATION OR INDEPENDENT ADVICE ON<br>UNDERTAKING YOUR CDM REGULATIONS DUTIES, PLEASE CONTACT: THE<br>ASSOCIATION FOR PROJECT SAFETY, 5 NEW MART PLACE, EDINBURGH                                                                                    |                                                                  |               |               |  |
| ■<br>■<br>■                                                                                                                                                                                                                                                                                      | EH141RW TEL: 08456 121 290 EMAIL: INFO@APS.ORG.UK YOU CAN VISIT THE<br>HSE AND APS WEBSITES FOR MUCH MORE INFORMATION AT:<br>WWW.HSE.GOV.UKAND WWW.APS.ORG.UK RESPECTIVELY.<br>SAFETY HEALTH AND ENVIRONMENTAL INFORMATION<br>IN ADDITION TO THE HAZARDS AND RISKS NORMALLY ASSOCIATED<br>WITH THE TYPE OF CONSTRUCTION WORK DETAILED ON THIS<br>DRAWING, PLEASE NOTE THE FOLLOWING SIGNIFICANT RISKS AND<br>INFORMATION; |                                                                                                                                                                                                                                                                                               |                                                                  |               |               |  |
|                                                                                                                                                                                                                                                                                                  |                                                                                                                                                                                                                                                                                                                                                                                                                           |                                                                                                                                                                                                                                                                                               |                                                                  |               |               |  |
| D03                                                                                                                                                                                                                                                                                              |                                                                                                                                                                                                                                                                                                                                                                                                                           |                                                                                                                                                                                                                                                                                               |                                                                  |               |               |  |
|                                                                                                                                                                                                                                                                                                  |                                                                                                                                                                                                                                                                                                                                                                                                                           | <ul> <li>INDICATES - WARNING</li> <li>INDICATES - COMPULSORY INSTRUCTION</li> <li>INDICATES - FOR INFORMATION</li> <li>INDICATES - PROHIBITIVE INSTRUCTION</li> <li>FOR INFORMATION RELATING TO END USE, MAINTENANCE, DEMOLITION ETC PLEASE REFER TO THE HEALTH &amp; SAFETY FILE.</li> </ul> |                                                                  |               |               |  |
|                                                                                                                                                                                                                                                                                                  |                                                                                                                                                                                                                                                                                                                                                                                                                           |                                                                                                                                                                                                                                                                                               |                                                                  |               |               |  |
|                                                                                                                                                                                                                                                                                                  |                                                                                                                                                                                                                                                                                                                                                                                                                           |                                                                                                                                                                                                                                                                                               |                                                                  |               |               |  |
|                                                                                                                                                                                                                                                                                                  | IT SHOU                                                                                                                                                                                                                                                                                                                                                                                                                   | IT SHOULD BE ASSUMED THAT ALL WORKS ARE TO BE CARRIED<br>OUT BY A COMPETENT CONTRACTOR AND, WHERE APPLICABLE, TO<br>AN APPROVED METHOD STATEMENT.                                                                                                                                             |                                                                  |               |               |  |
|                                                                                                                                                                                                                                                                                                  |                                                                                                                                                                                                                                                                                                                                                                                                                           |                                                                                                                                                                                                                                                                                               |                                                                  | VITH MAT      | ERIALS        |  |
|                                                                                                                                                                                                                                                                                                  |                                                                                                                                                                                                                                                                                                                                                                                                                           | TO BE READ IN CONJUNCTION WITH MATERIALS<br>SCHEDULE; B-CD1.                                                                                                                                                                                                                                  |                                                                  |               |               |  |
|                                                                                                                                                                                                                                                                                                  |                                                                                                                                                                                                                                                                                                                                                                                                                           |                                                                                                                                                                                                                                                                                               |                                                                  |               |               |  |
|                                                                                                                                                                                                                                                                                                  |                                                                                                                                                                                                                                                                                                                                                                                                                           |                                                                                                                                                                                                                                                                                               |                                                                  |               |               |  |
|                                                                                                                                                                                                                                                                                                  |                                                                                                                                                                                                                                                                                                                                                                                                                           |                                                                                                                                                                                                                                                                                               |                                                                  |               |               |  |
| <b>D05</b>                                                                                                                                                                                                                                                                                       |                                                                                                                                                                                                                                                                                                                                                                                                                           |                                                                                                                                                                                                                                                                                               |                                                                  |               |               |  |
|                                                                                                                                                                                                                                                                                                  |                                                                                                                                                                                                                                                                                                                                                                                                                           |                                                                                                                                                                                                                                                                                               |                                                                  |               |               |  |
| D10                                                                                                                                                                                                                                                                                              |                                                                                                                                                                                                                                                                                                                                                                                                                           |                                                                                                                                                                                                                                                                                               |                                                                  |               |               |  |
|                                                                                                                                                                                                                                                                                                  |                                                                                                                                                                                                                                                                                                                                                                                                                           |                                                                                                                                                                                                                                                                                               |                                                                  |               |               |  |
| W02<br>(over)                                                                                                                                                                                                                                                                                    |                                                                                                                                                                                                                                                                                                                                                                                                                           |                                                                                                                                                                                                                                                                                               |                                                                  |               |               |  |
|                                                                                                                                                                                                                                                                                                  |                                                                                                                                                                                                                                                                                                                                                                                                                           |                                                                                                                                                                                                                                                                                               |                                                                  |               |               |  |
|                                                                                                                                                                                                                                                                                                  |                                                                                                                                                                                                                                                                                                                                                                                                                           |                                                                                                                                                                                                                                                                                               |                                                                  |               |               |  |
|                                                                                                                                                                                                                                                                                                  |                                                                                                                                                                                                                                                                                                                                                                                                                           |                                                                                                                                                                                                                                                                                               |                                                                  |               |               |  |
|                                                                                                                                                                                                                                                                                                  |                                                                                                                                                                                                                                                                                                                                                                                                                           |                                                                                                                                                                                                                                                                                               |                                                                  |               |               |  |
|                                                                                                                                                                                                                                                                                                  |                                                                                                                                                                                                                                                                                                                                                                                                                           |                                                                                                                                                                                                                                                                                               |                                                                  |               |               |  |
|                                                                                                                                                                                                                                                                                                  | A                                                                                                                                                                                                                                                                                                                                                                                                                         | UPD                                                                                                                                                                                                                                                                                           | ATE TO NOTES                                                     | 04.12.23      | MAB           |  |
|                                                                                                                                                                                                                                                                                                  | Rev.                                                                                                                                                                                                                                                                                                                                                                                                                      | Am                                                                                                                                                                                                                                                                                            | endments                                                         | Date          | Drw.          |  |
|                                                                                                                                                                                                                                                                                                  | <b>PHILIPS SURVEYORS</b>                                                                                                                                                                                                                                                                                                                                                                                                  |                                                                                                                                                                                                                                                                                               |                                                                  |               |               |  |
|                                                                                                                                                                                                                                                                                                  | PHILIPS                                                                                                                                                                                                                                                                                                                                                                                                                   | BUILDING SURVEYORS, DESIGNERS & CONSULTANTS         PHILIPS SURVEYORS LLP, THE OLD COACH HOUSE, 78 LOWER         STREET, PULBOROUGH, WEST SUSSEX, RH20 2AA         TEL 01798 873222 FAX 01798 873444         EMAIL INFO@PHILIPS-SURVEYORS.CO.UK                                               |                                                                  |               |               |  |
|                                                                                                                                                                                                                                                                                                  | STREET,<br>TEL <b>0179</b>                                                                                                                                                                                                                                                                                                                                                                                                |                                                                                                                                                                                                                                                                                               |                                                                  |               |               |  |
|                                                                                                                                                                                                                                                                                                  | WWW.PHILIPSCHARTEREDSURVEYORS.CO.UK                                                                                                                                                                                                                                                                                                                                                                                       |                                                                                                                                                                                                                                                                                               |                                                                  |               |               |  |
|                                                                                                                                                                                                                                                                                                  | MR A MORE-MOLYNEUX<br>LOSELEY HOUSE, LOSELEY PARK,<br>GUILDFORD, SURREY. GU3 1HS                                                                                                                                                                                                                                                                                                                                          |                                                                                                                                                                                                                                                                                               |                                                                  |               |               |  |
|                                                                                                                                                                                                                                                                                                  | PROJECT:<br>REPLACEMENT OF FIRE DAMAGED BARN                                                                                                                                                                                                                                                                                                                                                                              |                                                                                                                                                                                                                                                                                               |                                                                  |               |               |  |
|                                                                                                                                                                                                                                                                                                  | MELLERSH FARM, NEW POND ROAD,<br>GUILDFORD, SURREY. GU3 1HZ                                                                                                                                                                                                                                                                                                                                                               |                                                                                                                                                                                                                                                                                               |                                                                  |               |               |  |
| WINDOWS<br>ARE FORMED OF; HARDWOOD TIMBER FRAMED SIDE<br>MENTS, STAINED MATT BLACK WITH SINGLE GLAZED<br>METAL HINGES / LATCHES. TIMBER SILL AND PAINTED                                                                                                                                         |                                                                                                                                                                                                                                                                                                                                                                                                                           | DRAWING TITLE:<br>PLANNING CONDITIONS                                                                                                                                                                                                                                                         |                                                                  |               |               |  |
| ARDS WITH BULLNOSE PROFILE, STAINED MATT BLACK.<br>WINDOWS ARE TO VISUALLY MATCH THE EXISTING<br>S PRACTICABLY POSSIBLE I.E. OVERALL STYLE /<br>RIAL, COLOUR, ETC. NEW DOUBLED GLAZED UNITS ARE<br>E GLAZED UNITS [OR SIMILAR APPROVED]. ALL GLAZING<br>M GL UP TO 1.5m & WINDOWS BELOW 800mm TO |                                                                                                                                                                                                                                                                                                                                                                                                                           | PROPOSED WINDOW & DOOR DETAILS                                                                                                                                                                                                                                                                |                                                                  |               |               |  |
| 2 OF BS EN 12600 OR CLASS B OF BS 6206. SPECIALIST<br>N ITEM.                                                                                                                                                                                                                                    |                                                                                                                                                                                                                                                                                                                                                                                                                           | N:                                                                                                                                                                                                                                                                                            | JOB NO:<br>2503/22                                               | SCALE<br>As S | @ A1:<br>hown |  |
|                                                                                                                                                                                                                                                                                                  | CHECK                                                                                                                                                                                                                                                                                                                                                                                                                     | ED:                                                                                                                                                                                                                                                                                           | DRAWING NO:                                                      | REV:          |               |  |
|                                                                                                                                                                                                                                                                                                  | DATE:                                                                                                                                                                                                                                                                                                                                                                                                                     | 000                                                                                                                                                                                                                                                                                           | B-CD4                                                            | 4             | <b>\</b>      |  |
|                                                                                                                                                                                                                                                                                                  | OCT 2                                                                                                                                                                                                                                                                                                                                                                                                                     | 023                                                                                                                                                                                                                                                                                           |                                                                  | 1             |               |  |