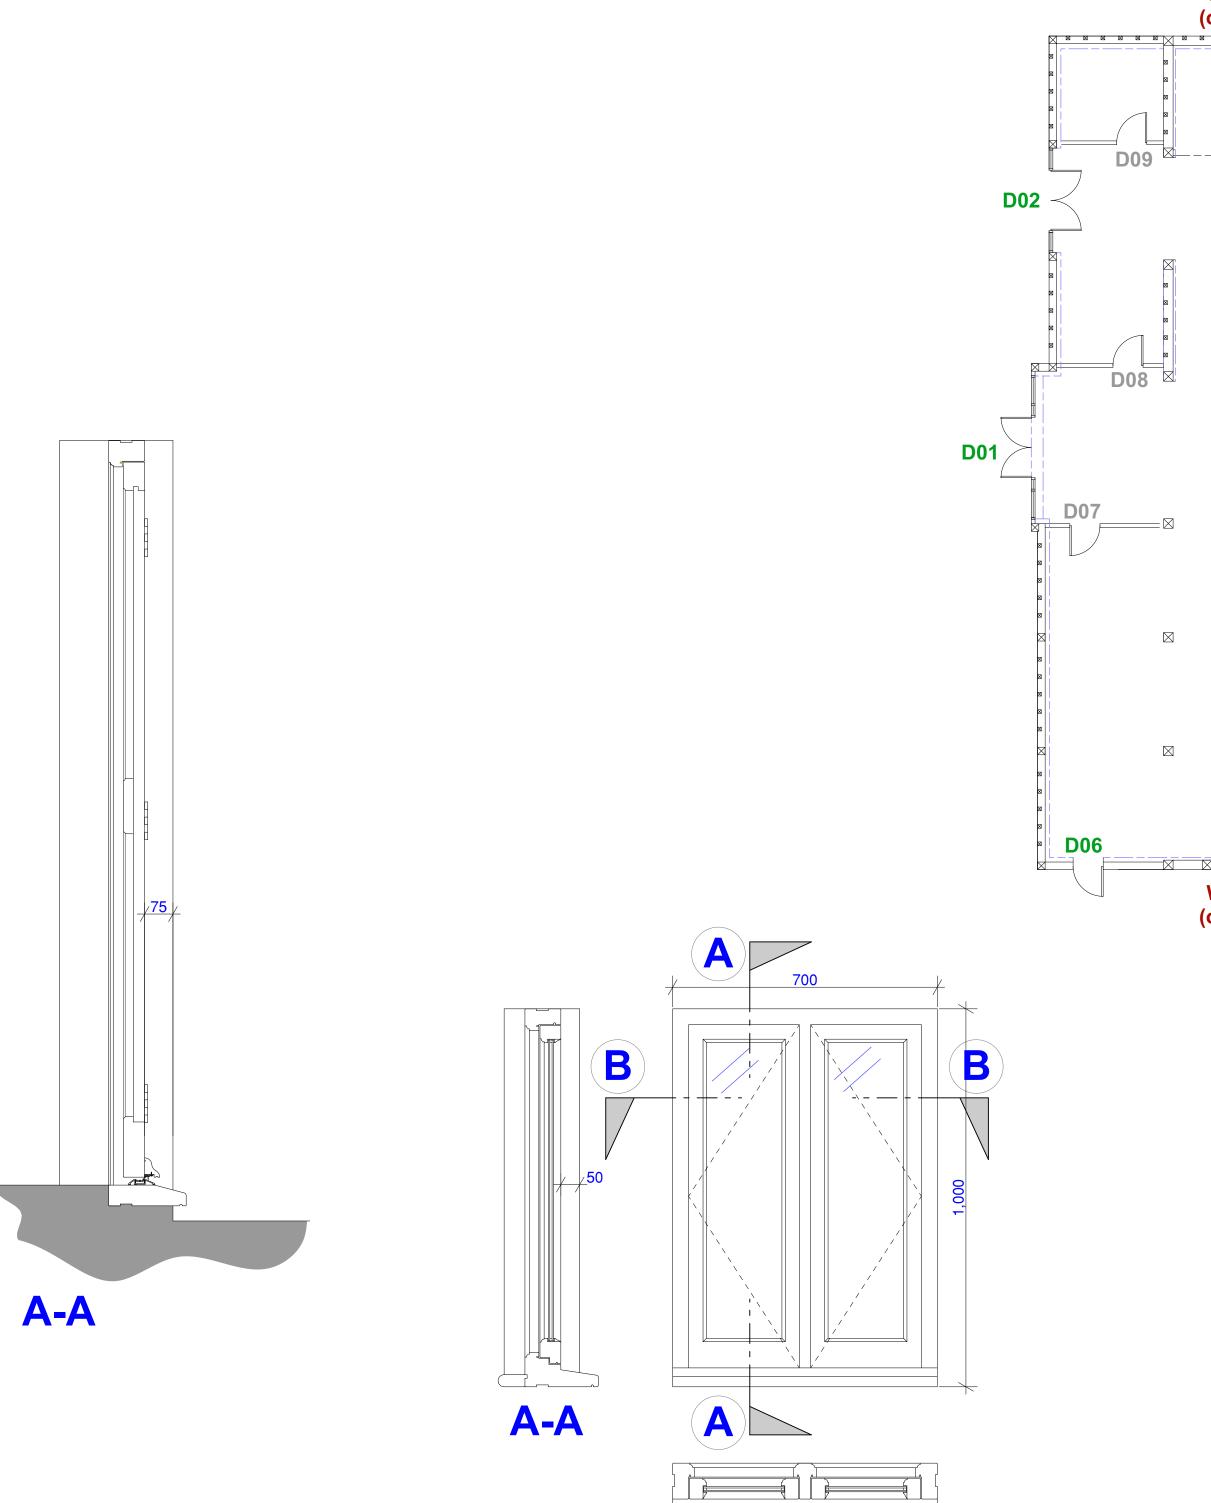

## Z:\PCS Current PGA\1. PGA Current\250322 Mellersh Loseley [MAB]\5. DRAWINGS\4. Planning\250322\_B-CN\_ConditionsBarn\_Rev0.pln250322\_B-CN\_ConditionsBarn\_Rev0.pln

**B-B** Window W01 & 02

EXTERNAL DOORS & W 1] EXISTING DOORS AR HUNG PANELS/CASEMI UNITS. TRADITIONAL M TIMBER WINDOW BOA

2] ALL NEW DOORS & N DESTROYED AS FAR AS APPEARANCE, MATERI, TO BE 24MM DOUBLE TO NEW DOORS FROM RECEIVE SAFETY GLAZII COMPLY WITH CLASS 2 CONTRACTOR DESIGN

|                                                                                                                                                                                                                                                                                                  |                                                                                                                                                                                                                                                                                                                                                                                                                           | ISTRUC                                                                                                                                                                                                                                                                                        | S INDICATIVE ONLY AND MUST<br>TION - UNLESS THE DRAWING I<br>I'. |               | D UPON        |  |
|--------------------------------------------------------------------------------------------------------------------------------------------------------------------------------------------------------------------------------------------------------------------------------------------------|---------------------------------------------------------------------------------------------------------------------------------------------------------------------------------------------------------------------------------------------------------------------------------------------------------------------------------------------------------------------------------------------------------------------------|-----------------------------------------------------------------------------------------------------------------------------------------------------------------------------------------------------------------------------------------------------------------------------------------------|------------------------------------------------------------------|---------------|---------------|--|
|                                                                                                                                                                                                                                                                                                  | DISCREP                                                                                                                                                                                                                                                                                                                                                                                                                   | ALL DIMENSIONS TO BE CHECKED AND VERIFIED WITH ANY<br>DISCREPANCIES REPORTED TO PHILIPS SURVEYORS LLP.<br>THIS DRAWING REMAINS THE PROPERTY OF PHILIPS SURVEYORS<br>AND MUST NOT BE COPIED OR REPRODUCED WITHOUT PRIOR<br>WRITTEN PERMISSION.<br>THE CLIENT MUST FAMILIARISE THEMSELVES WITH: |                                                                  |               |               |  |
| W01 2                                                                                                                                                                                                                                                                                            | AND MUS<br>WRITTEN                                                                                                                                                                                                                                                                                                                                                                                                        |                                                                                                                                                                                                                                                                                               |                                                                  |               |               |  |
|                                                                                                                                                                                                                                                                                                  | ·THEIR D<br>REGULA<br>·THE APF                                                                                                                                                                                                                                                                                                                                                                                            | UTIES C<br>TIONS A<br>POINTMI                                                                                                                                                                                                                                                                 | ONCERNING HEALTH & SAFET                                         | Y UNDER CDM   |               |  |
|                                                                                                                                                                                                                                                                                                  | IF YOU NE<br>UNDERTA                                                                                                                                                                                                                                                                                                                                                                                                      | CONTRACTOR.<br>IF YOU NEED ANY FURTHER INFORMATION OR INDEPENDENT ADVICE ON<br>UNDERTAKING YOUR CDM REGULATIONS DUTIES, PLEASE CONTACT: THE<br>ASSOCIATION FOR PROJECT SAFETY, 5 NEW MART PLACE, EDINBURGH                                                                                    |                                                                  |               |               |  |
| ■<br>■<br>■                                                                                                                                                                                                                                                                                      | EH141RW TEL: 08456 121 290 EMAIL: INFO@APS.ORG.UK YOU CAN VISIT THE<br>HSE AND APS WEBSITES FOR MUCH MORE INFORMATION AT:<br>WWW.HSE.GOV.UKAND WWW.APS.ORG.UK RESPECTIVELY.<br>SAFETY HEALTH AND ENVIRONMENTAL INFORMATION<br>IN ADDITION TO THE HAZARDS AND RISKS NORMALLY ASSOCIATED<br>WITH THE TYPE OF CONSTRUCTION WORK DETAILED ON THIS<br>DRAWING, PLEASE NOTE THE FOLLOWING SIGNIFICANT RISKS AND<br>INFORMATION; |                                                                                                                                                                                                                                                                                               |                                                                  |               |               |  |
|                                                                                                                                                                                                                                                                                                  |                                                                                                                                                                                                                                                                                                                                                                                                                           |                                                                                                                                                                                                                                                                                               |                                                                  |               |               |  |
| D03                                                                                                                                                                                                                                                                                              |                                                                                                                                                                                                                                                                                                                                                                                                                           |                                                                                                                                                                                                                                                                                               |                                                                  |               |               |  |
|                                                                                                                                                                                                                                                                                                  |                                                                                                                                                                                                                                                                                                                                                                                                                           | <ul> <li>INDICATES - WARNING</li> <li>INDICATES - COMPULSORY INSTRUCTION</li> <li>INDICATES - FOR INFORMATION</li> <li>INDICATES - PROHIBITIVE INSTRUCTION</li> <li>FOR INFORMATION RELATING TO END USE, MAINTENANCE, DEMOLITION ETC PLEASE REFER TO THE HEALTH &amp; SAFETY FILE.</li> </ul> |                                                                  |               |               |  |
|                                                                                                                                                                                                                                                                                                  |                                                                                                                                                                                                                                                                                                                                                                                                                           |                                                                                                                                                                                                                                                                                               |                                                                  |               |               |  |
|                                                                                                                                                                                                                                                                                                  |                                                                                                                                                                                                                                                                                                                                                                                                                           |                                                                                                                                                                                                                                                                                               |                                                                  |               |               |  |
|                                                                                                                                                                                                                                                                                                  | IT SHOU                                                                                                                                                                                                                                                                                                                                                                                                                   | IT SHOULD BE ASSUMED THAT ALL WORKS ARE TO BE CARRIED<br>OUT BY A COMPETENT CONTRACTOR AND, WHERE APPLICABLE, TO<br>AN APPROVED METHOD STATEMENT.                                                                                                                                             |                                                                  |               |               |  |
|                                                                                                                                                                                                                                                                                                  |                                                                                                                                                                                                                                                                                                                                                                                                                           |                                                                                                                                                                                                                                                                                               |                                                                  | VITH MAT      | ERIALS        |  |
|                                                                                                                                                                                                                                                                                                  |                                                                                                                                                                                                                                                                                                                                                                                                                           | TO BE READ IN CONJUNCTION WITH MATERIALS<br>SCHEDULE; B-CD1.                                                                                                                                                                                                                                  |                                                                  |               |               |  |
|                                                                                                                                                                                                                                                                                                  |                                                                                                                                                                                                                                                                                                                                                                                                                           |                                                                                                                                                                                                                                                                                               |                                                                  |               |               |  |
|                                                                                                                                                                                                                                                                                                  |                                                                                                                                                                                                                                                                                                                                                                                                                           |                                                                                                                                                                                                                                                                                               |                                                                  |               |               |  |
|                                                                                                                                                                                                                                                                                                  |                                                                                                                                                                                                                                                                                                                                                                                                                           |                                                                                                                                                                                                                                                                                               |                                                                  |               |               |  |
| <b>D05</b>                                                                                                                                                                                                                                                                                       |                                                                                                                                                                                                                                                                                                                                                                                                                           |                                                                                                                                                                                                                                                                                               |                                                                  |               |               |  |
|                                                                                                                                                                                                                                                                                                  |                                                                                                                                                                                                                                                                                                                                                                                                                           |                                                                                                                                                                                                                                                                                               |                                                                  |               |               |  |
| D10                                                                                                                                                                                                                                                                                              |                                                                                                                                                                                                                                                                                                                                                                                                                           |                                                                                                                                                                                                                                                                                               |                                                                  |               |               |  |
|                                                                                                                                                                                                                                                                                                  |                                                                                                                                                                                                                                                                                                                                                                                                                           |                                                                                                                                                                                                                                                                                               |                                                                  |               |               |  |
| W02<br>(over)                                                                                                                                                                                                                                                                                    |                                                                                                                                                                                                                                                                                                                                                                                                                           |                                                                                                                                                                                                                                                                                               |                                                                  |               |               |  |
|                                                                                                                                                                                                                                                                                                  |                                                                                                                                                                                                                                                                                                                                                                                                                           |                                                                                                                                                                                                                                                                                               |                                                                  |               |               |  |
|                                                                                                                                                                                                                                                                                                  |                                                                                                                                                                                                                                                                                                                                                                                                                           |                                                                                                                                                                                                                                                                                               |                                                                  |               |               |  |
|                                                                                                                                                                                                                                                                                                  |                                                                                                                                                                                                                                                                                                                                                                                                                           |                                                                                                                                                                                                                                                                                               |                                                                  |               |               |  |
|                                                                                                                                                                                                                                                                                                  |                                                                                                                                                                                                                                                                                                                                                                                                                           |                                                                                                                                                                                                                                                                                               |                                                                  |               |               |  |
|                                                                                                                                                                                                                                                                                                  |                                                                                                                                                                                                                                                                                                                                                                                                                           |                                                                                                                                                                                                                                                                                               |                                                                  |               |               |  |
|                                                                                                                                                                                                                                                                                                  | A                                                                                                                                                                                                                                                                                                                                                                                                                         | UPD                                                                                                                                                                                                                                                                                           | ATE TO NOTES                                                     | 04.12.23      | MAB           |  |
|                                                                                                                                                                                                                                                                                                  | Rev.                                                                                                                                                                                                                                                                                                                                                                                                                      | Am                                                                                                                                                                                                                                                                                            | endments                                                         | Date          | Drw.          |  |
|                                                                                                                                                                                                                                                                                                  | <b>PHILIPS SURVEYORS</b>                                                                                                                                                                                                                                                                                                                                                                                                  |                                                                                                                                                                                                                                                                                               |                                                                  |               |               |  |
|                                                                                                                                                                                                                                                                                                  | PHILIPS                                                                                                                                                                                                                                                                                                                                                                                                                   | BUILDING SURVEYORS, DESIGNERS & CONSULTANTS         PHILIPS SURVEYORS LLP, THE OLD COACH HOUSE, 78 LOWER         STREET, PULBOROUGH, WEST SUSSEX, RH20 2AA         TEL 01798 873222 FAX 01798 873444         EMAIL INFO@PHILIPS-SURVEYORS.CO.UK                                               |                                                                  |               |               |  |
|                                                                                                                                                                                                                                                                                                  | STREET,<br>TEL <b>0179</b>                                                                                                                                                                                                                                                                                                                                                                                                |                                                                                                                                                                                                                                                                                               |                                                                  |               |               |  |
|                                                                                                                                                                                                                                                                                                  | WWW.PHILIPSCHARTEREDSURVEYORS.CO.UK                                                                                                                                                                                                                                                                                                                                                                                       |                                                                                                                                                                                                                                                                                               |                                                                  |               |               |  |
|                                                                                                                                                                                                                                                                                                  | MR A MORE-MOLYNEUX<br>LOSELEY HOUSE, LOSELEY PARK,<br>GUILDFORD, SURREY. GU3 1HS                                                                                                                                                                                                                                                                                                                                          |                                                                                                                                                                                                                                                                                               |                                                                  |               |               |  |
|                                                                                                                                                                                                                                                                                                  | PROJECT:<br>REPLACEMENT OF FIRE DAMAGED BARN                                                                                                                                                                                                                                                                                                                                                                              |                                                                                                                                                                                                                                                                                               |                                                                  |               |               |  |
|                                                                                                                                                                                                                                                                                                  | MELLERSH FARM, NEW POND ROAD,<br>GUILDFORD, SURREY. GU3 1HZ                                                                                                                                                                                                                                                                                                                                                               |                                                                                                                                                                                                                                                                                               |                                                                  |               |               |  |
| WINDOWS<br>ARE FORMED OF; HARDWOOD TIMBER FRAMED SIDE<br>MENTS, STAINED MATT BLACK WITH SINGLE GLAZED<br>METAL HINGES / LATCHES. TIMBER SILL AND PAINTED                                                                                                                                         |                                                                                                                                                                                                                                                                                                                                                                                                                           | DRAWING TITLE:<br>PLANNING CONDITIONS                                                                                                                                                                                                                                                         |                                                                  |               |               |  |
| ARDS WITH BULLNOSE PROFILE, STAINED MATT BLACK.<br>WINDOWS ARE TO VISUALLY MATCH THE EXISTING<br>S PRACTICABLY POSSIBLE I.E. OVERALL STYLE /<br>RIAL, COLOUR, ETC. NEW DOUBLED GLAZED UNITS ARE<br>E GLAZED UNITS [OR SIMILAR APPROVED]. ALL GLAZING<br>M GL UP TO 1.5m & WINDOWS BELOW 800mm TO |                                                                                                                                                                                                                                                                                                                                                                                                                           | PROPOSED WINDOW & DOOR DETAILS                                                                                                                                                                                                                                                                |                                                                  |               |               |  |
| 2 OF BS EN 12600 OR CLASS B OF BS 6206. SPECIALIST<br>N ITEM.                                                                                                                                                                                                                                    |                                                                                                                                                                                                                                                                                                                                                                                                                           | N:                                                                                                                                                                                                                                                                                            | JOB NO:<br>2503/22                                               | SCALE<br>As S | @ A1:<br>hown |  |
|                                                                                                                                                                                                                                                                                                  | CHECK                                                                                                                                                                                                                                                                                                                                                                                                                     | ED:                                                                                                                                                                                                                                                                                           | DRAWING NO:                                                      | REV:          |               |  |
|                                                                                                                                                                                                                                                                                                  | DATE:                                                                                                                                                                                                                                                                                                                                                                                                                     | 000                                                                                                                                                                                                                                                                                           | B-CD4                                                            | 4             | <b>\</b>      |  |
|                                                                                                                                                                                                                                                                                                  | OCT 2                                                                                                                                                                                                                                                                                                                                                                                                                     | 023                                                                                                                                                                                                                                                                                           |                                                                  | 1             |               |  |