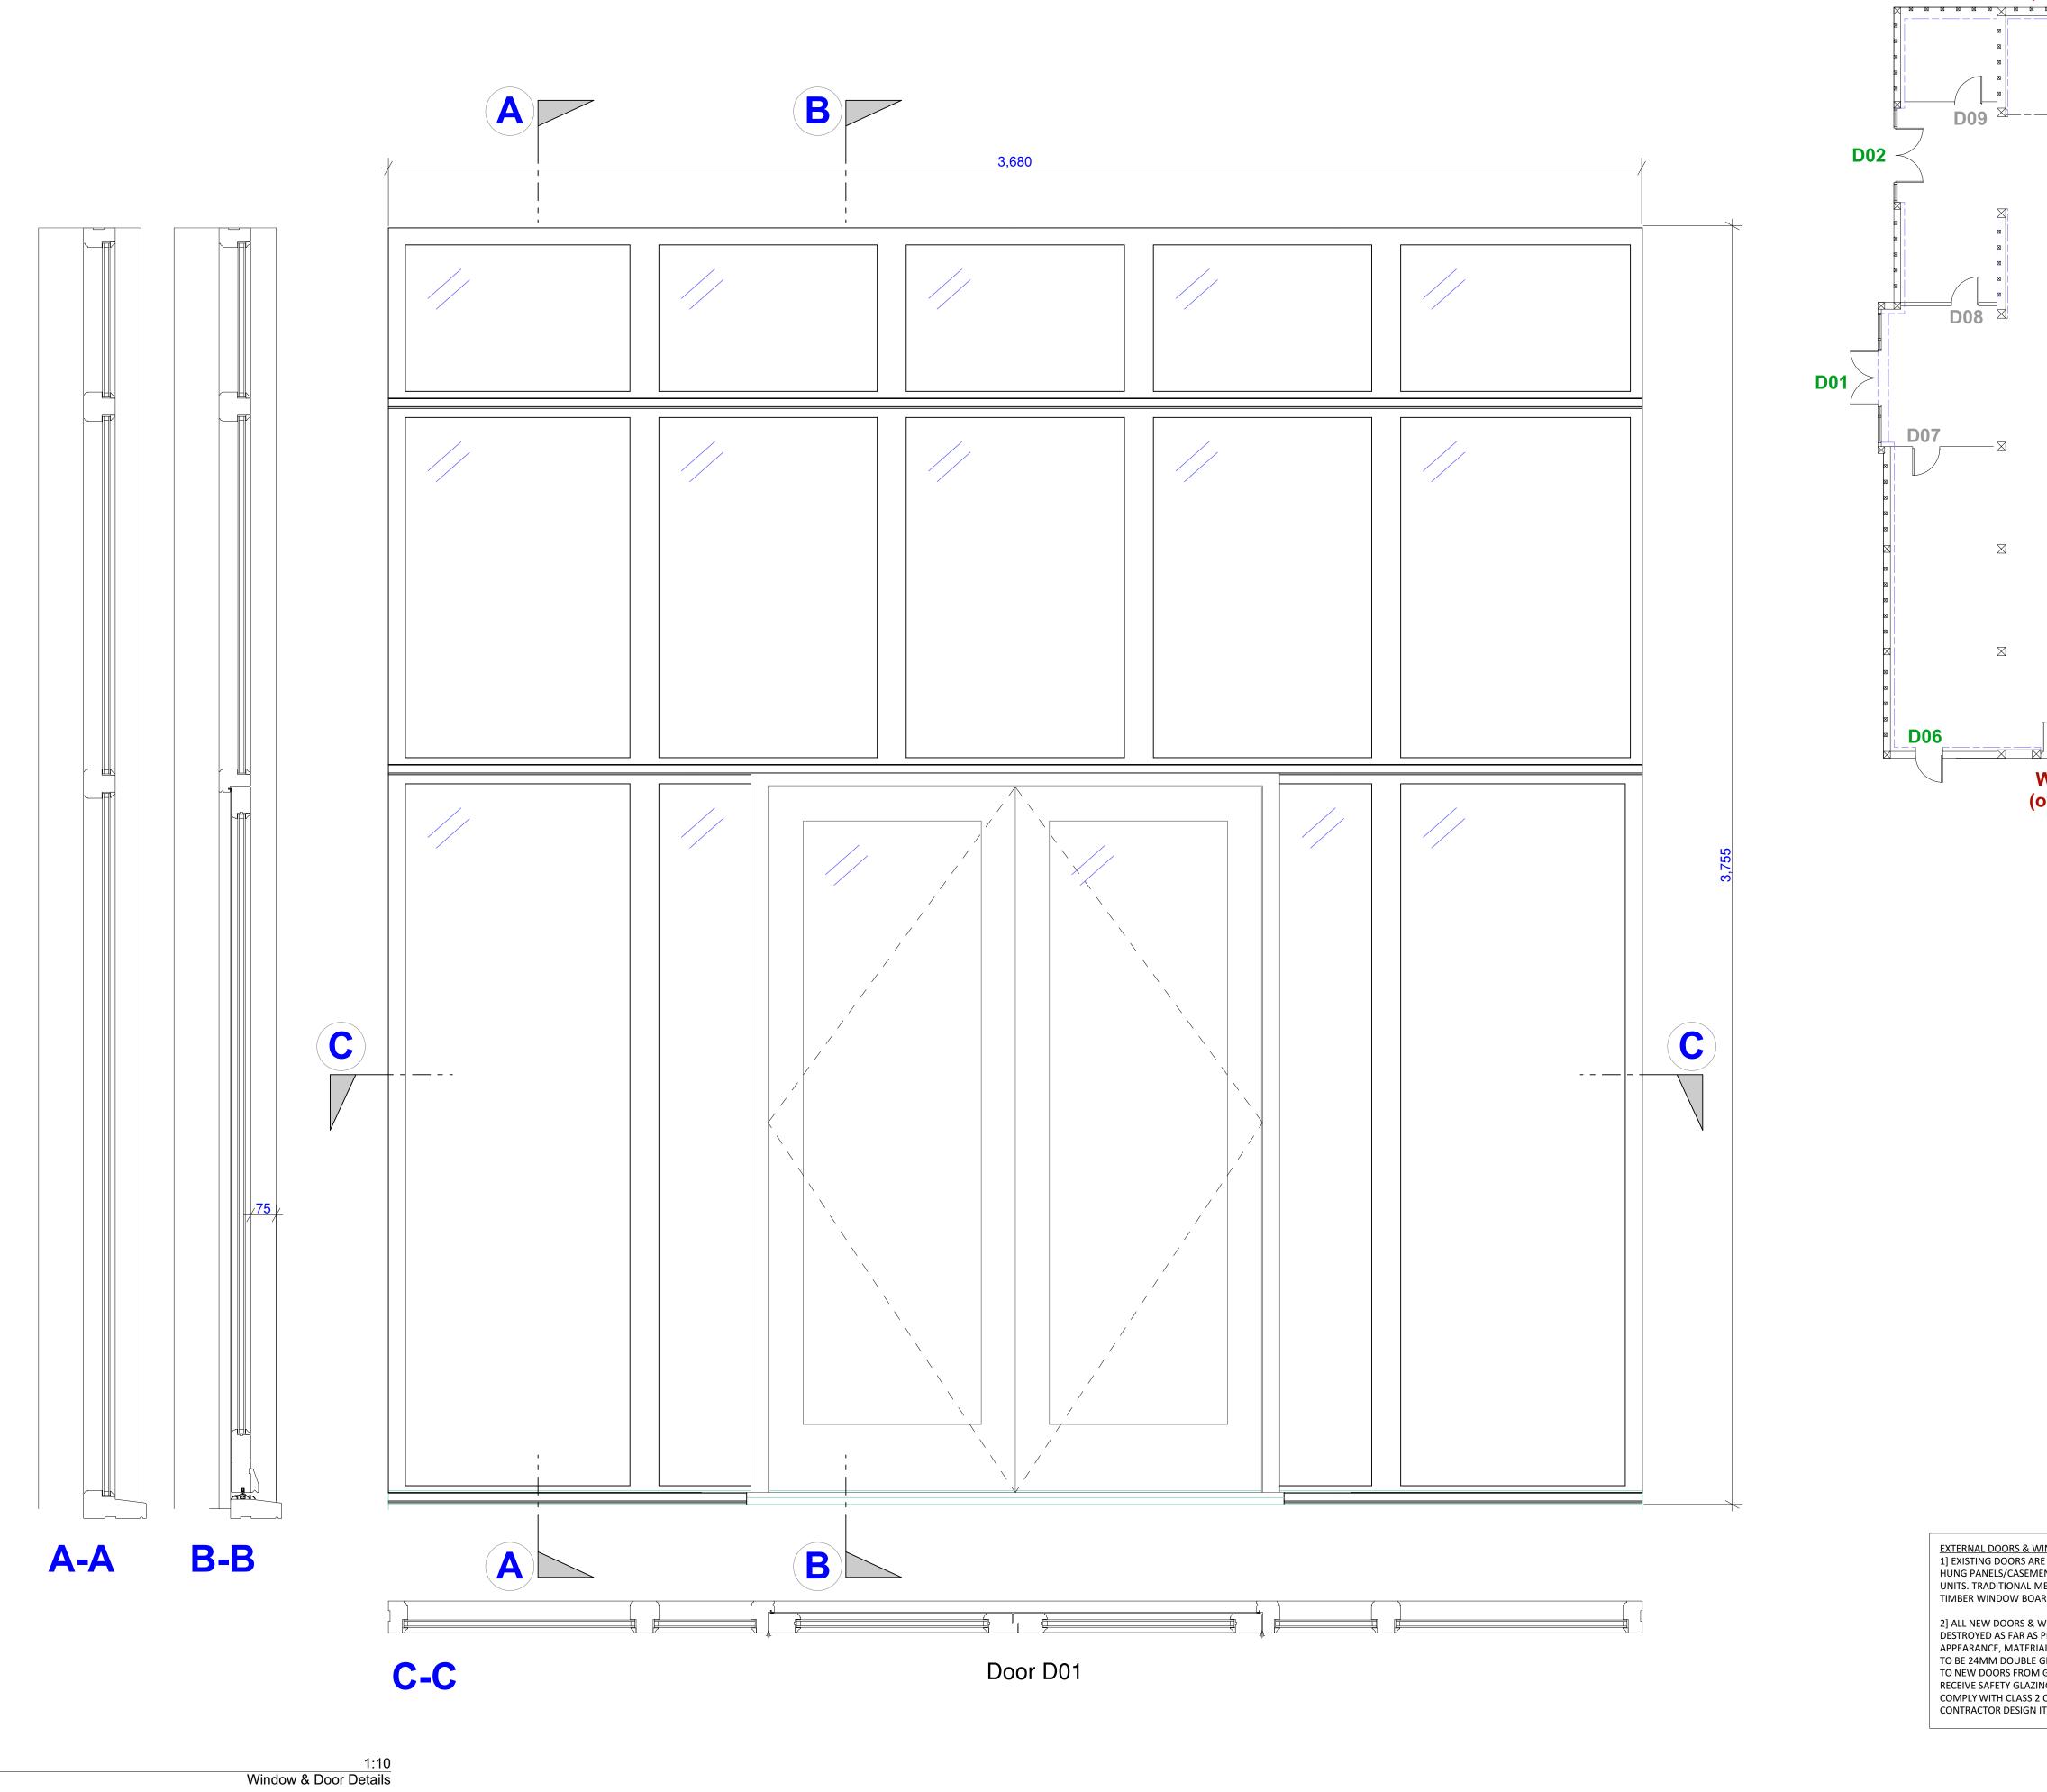

 0.0
 0.3
 0.5
 0.8
 1.0

 Z:\PCS Current PGA\1. PGA Current\250322 Mellersh Loseley [MAB]\5. DRAWINGS\4. Planning\250322\_B-CN\_ConditionsBarn\_Rev0.pln

|                                                                                                                                                                                                                                                                                                                                                      |                                                                                                                                                                                                                                                                                                                                                                                                                           | ISTRUC                                                                                                                                                                                                                                                                                            | S INDICATIVE ONLY AND MUST<br>TION - UNLESS THE DRAWING I<br>I'. |               | D UPON        |  |
|------------------------------------------------------------------------------------------------------------------------------------------------------------------------------------------------------------------------------------------------------------------------------------------------------------------------------------------------------|---------------------------------------------------------------------------------------------------------------------------------------------------------------------------------------------------------------------------------------------------------------------------------------------------------------------------------------------------------------------------------------------------------------------------|---------------------------------------------------------------------------------------------------------------------------------------------------------------------------------------------------------------------------------------------------------------------------------------------------|------------------------------------------------------------------|---------------|---------------|--|
|                                                                                                                                                                                                                                                                                                                                                      | DISCREP                                                                                                                                                                                                                                                                                                                                                                                                                   | ALL DIMENSIONS TO BE CHECKED AND VERIFIED WITH ANY<br>DISCREPANCIES REPORTED TO PHILIPS SURVEYORS LLP.                                                                                                                                                                                            |                                                                  |               |               |  |
| W01 2                                                                                                                                                                                                                                                                                                                                                | AND MUS<br>WRITTEN                                                                                                                                                                                                                                                                                                                                                                                                        | THIS DRAWING REMAINS THE PROPERTY OF PHILIPS SURVEYORS<br>AND MUST NOT BE COPIED OR REPRODUCED WITHOUT PRIOR<br>WRITTEN PERMISSION.<br>THE CLIENT MUST FAMILIARISE THEMSELVES WITH:                                                                                                               |                                                                  |               |               |  |
|                                                                                                                                                                                                                                                                                                                                                      | ·THEIR D<br>REGULA<br>·THE APF                                                                                                                                                                                                                                                                                                                                                                                            | UTIES O<br>TIONS A<br>POINTMI                                                                                                                                                                                                                                                                     | CONCERNING HEALTH & SAFET                                        | Y UNDER CDM   |               |  |
|                                                                                                                                                                                                                                                                                                                                                      | IF YOU NE<br>UNDERTA                                                                                                                                                                                                                                                                                                                                                                                                      | CONTRACTOR.<br>IF YOU NEED ANY FURTHER INFORMATION OR INDEPENDENT ADVICE ON<br>UNDERTAKING YOUR CDM REGULATIONS DUTIES, PLEASE CONTACT: THE<br>ASSOCIATION FOR PROJECT SAFETY, 5 NEW MART PLACE, EDINBURGH                                                                                        |                                                                  |               |               |  |
| ■<br>■<br>■                                                                                                                                                                                                                                                                                                                                          | EH141RW TEL: 08456 121 290 EMAIL: INFO@APS.ORG.UK YOU CAN VISIT THE<br>HSE AND APS WEBSITES FOR MUCH MORE INFORMATION AT:<br>WWW.HSE.GOV.UKAND WWW.APS.ORG.UK RESPECTIVELY.<br>SAFETY HEALTH AND ENVIRONMENTAL INFORMATION<br>IN ADDITION TO THE HAZARDS AND RISKS NORMALLY ASSOCIATED<br>WITH THE TYPE OF CONSTRUCTION WORK DETAILED ON THIS<br>DRAWING, PLEASE NOTE THE FOLLOWING SIGNIFICANT RISKS AND<br>INFORMATION; |                                                                                                                                                                                                                                                                                                   |                                                                  |               |               |  |
| 22<br>22<br>22                                                                                                                                                                                                                                                                                                                                       |                                                                                                                                                                                                                                                                                                                                                                                                                           |                                                                                                                                                                                                                                                                                                   |                                                                  |               |               |  |
| D03                                                                                                                                                                                                                                                                                                                                                  |                                                                                                                                                                                                                                                                                                                                                                                                                           |                                                                                                                                                                                                                                                                                                   |                                                                  |               |               |  |
|                                                                                                                                                                                                                                                                                                                                                      |                                                                                                                                                                                                                                                                                                                                                                                                                           | <ul> <li>INDICATES - WARNING</li> <li>INDICATES - COMPULSORY INSTRUCTION</li> <li>INDICATES - FOR INFORMATION</li> <li>INDICATES - PROHIBITIVE INSTRUCTION</li> <li>FOR INFORMATION RELATING TO END USE, MAINTENANCE,<br/>DEMOLITION ETC PLEASE REFER TO THE HEALTH &amp; SAFETY FILE.</li> </ul> |                                                                  |               |               |  |
|                                                                                                                                                                                                                                                                                                                                                      |                                                                                                                                                                                                                                                                                                                                                                                                                           |                                                                                                                                                                                                                                                                                                   |                                                                  |               |               |  |
|                                                                                                                                                                                                                                                                                                                                                      |                                                                                                                                                                                                                                                                                                                                                                                                                           |                                                                                                                                                                                                                                                                                                   |                                                                  |               |               |  |
|                                                                                                                                                                                                                                                                                                                                                      | IT SHOU                                                                                                                                                                                                                                                                                                                                                                                                                   | IT SHOULD BE ASSUMED THAT ALL WORKS ARE TO BE CARRIED<br>OUT BY A COMPETENT CONTRACTOR AND, WHERE APPLICABLE, TO<br>AN APPROVED METHOD STATEMENT.                                                                                                                                                 |                                                                  |               |               |  |
|                                                                                                                                                                                                                                                                                                                                                      |                                                                                                                                                                                                                                                                                                                                                                                                                           | TO BE READ IN CONJUNCTION WITH MATERIALS                                                                                                                                                                                                                                                          |                                                                  |               |               |  |
|                                                                                                                                                                                                                                                                                                                                                      | SCHEDULE; B-CD1.                                                                                                                                                                                                                                                                                                                                                                                                          |                                                                                                                                                                                                                                                                                                   |                                                                  |               |               |  |
|                                                                                                                                                                                                                                                                                                                                                      |                                                                                                                                                                                                                                                                                                                                                                                                                           |                                                                                                                                                                                                                                                                                                   |                                                                  |               |               |  |
| ×                                                                                                                                                                                                                                                                                                                                                    |                                                                                                                                                                                                                                                                                                                                                                                                                           |                                                                                                                                                                                                                                                                                                   |                                                                  |               |               |  |
| ×<br>∞<br>∞ <b>D05</b>                                                                                                                                                                                                                                                                                                                               |                                                                                                                                                                                                                                                                                                                                                                                                                           |                                                                                                                                                                                                                                                                                                   |                                                                  |               |               |  |
|                                                                                                                                                                                                                                                                                                                                                      |                                                                                                                                                                                                                                                                                                                                                                                                                           |                                                                                                                                                                                                                                                                                                   |                                                                  |               |               |  |
|                                                                                                                                                                                                                                                                                                                                                      |                                                                                                                                                                                                                                                                                                                                                                                                                           |                                                                                                                                                                                                                                                                                                   |                                                                  |               |               |  |
| D10                                                                                                                                                                                                                                                                                                                                                  |                                                                                                                                                                                                                                                                                                                                                                                                                           |                                                                                                                                                                                                                                                                                                   |                                                                  |               |               |  |
|                                                                                                                                                                                                                                                                                                                                                      |                                                                                                                                                                                                                                                                                                                                                                                                                           |                                                                                                                                                                                                                                                                                                   |                                                                  |               |               |  |
| W02<br>(over)                                                                                                                                                                                                                                                                                                                                        |                                                                                                                                                                                                                                                                                                                                                                                                                           |                                                                                                                                                                                                                                                                                                   |                                                                  |               |               |  |
|                                                                                                                                                                                                                                                                                                                                                      |                                                                                                                                                                                                                                                                                                                                                                                                                           |                                                                                                                                                                                                                                                                                                   |                                                                  |               |               |  |
|                                                                                                                                                                                                                                                                                                                                                      |                                                                                                                                                                                                                                                                                                                                                                                                                           |                                                                                                                                                                                                                                                                                                   |                                                                  |               |               |  |
|                                                                                                                                                                                                                                                                                                                                                      |                                                                                                                                                                                                                                                                                                                                                                                                                           |                                                                                                                                                                                                                                                                                                   |                                                                  |               |               |  |
|                                                                                                                                                                                                                                                                                                                                                      |                                                                                                                                                                                                                                                                                                                                                                                                                           |                                                                                                                                                                                                                                                                                                   |                                                                  |               |               |  |
|                                                                                                                                                                                                                                                                                                                                                      |                                                                                                                                                                                                                                                                                                                                                                                                                           |                                                                                                                                                                                                                                                                                                   |                                                                  |               |               |  |
|                                                                                                                                                                                                                                                                                                                                                      | A                                                                                                                                                                                                                                                                                                                                                                                                                         | UPD                                                                                                                                                                                                                                                                                               | ATE TO NOTES                                                     | 04.12.23      | MAB           |  |
|                                                                                                                                                                                                                                                                                                                                                      | Rev.                                                                                                                                                                                                                                                                                                                                                                                                                      |                                                                                                                                                                                                                                                                                                   | endments                                                         | Date          | Drw.          |  |
|                                                                                                                                                                                                                                                                                                                                                      | PHILIPS SURVEYORS                                                                                                                                                                                                                                                                                                                                                                                                         |                                                                                                                                                                                                                                                                                                   |                                                                  |               |               |  |
|                                                                                                                                                                                                                                                                                                                                                      | PHILIPS                                                                                                                                                                                                                                                                                                                                                                                                                   | BUILDING SURVEYORS, DESIGNERS & CONSULTANTS         PHILIPS SURVEYORS LLP, THE OLD COACH HOUSE, 78 LOWER         STREET, PULBOROUGH, WEST SUSSEX, RH20 2AA         TEL 01798 873222 FAX 01798 873444         EMAIL INFO@PHILIPS-SURVEYORS.CO.UK                                                   |                                                                  |               |               |  |
|                                                                                                                                                                                                                                                                                                                                                      | TEL 0179                                                                                                                                                                                                                                                                                                                                                                                                                  |                                                                                                                                                                                                                                                                                                   |                                                                  |               |               |  |
|                                                                                                                                                                                                                                                                                                                                                      | WWW.PH                                                                                                                                                                                                                                                                                                                                                                                                                    | WWW.PHILIPSCHARTEREDSURVEYORS.CO.UK                                                                                                                                                                                                                                                               |                                                                  |               |               |  |
|                                                                                                                                                                                                                                                                                                                                                      | LOSI                                                                                                                                                                                                                                                                                                                                                                                                                      | MR A MORE-MOLYNEUX<br>LOSELEY HOUSE, LOSELEY PARK,<br>GUILDFORD, SURREY. GU3 1HS                                                                                                                                                                                                                  |                                                                  |               |               |  |
|                                                                                                                                                                                                                                                                                                                                                      | PROJECT:<br>REPLACEMENT OF FIRE DAMAGED BARN                                                                                                                                                                                                                                                                                                                                                                              |                                                                                                                                                                                                                                                                                                   |                                                                  |               |               |  |
|                                                                                                                                                                                                                                                                                                                                                      | MEL                                                                                                                                                                                                                                                                                                                                                                                                                       | MELLERSH FARM, NEW POND ROAD,<br>GUILDFORD, SURREY. GU3 1HZ                                                                                                                                                                                                                                       |                                                                  |               |               |  |
| WINDOWS<br>ARE FORMED OF; HARDWOOD TIMBER FRAMED SIDE<br>MENTS, STAINED MATT BLACK WITH SINGLE GLAZED                                                                                                                                                                                                                                                |                                                                                                                                                                                                                                                                                                                                                                                                                           | DRAWING TITLE:<br>PLANNING CONDITIONS                                                                                                                                                                                                                                                             |                                                                  |               |               |  |
| METAL HINGES / LATCHES. TIMBER SILL AND PAINTED<br>DARDS WITH BULLNOSE PROFILE, STAINED MATT BLACK.<br>WINDOWS ARE TO VISUALLY MATCH THE EXISTING<br>S PRACTICABLY POSSIBLE I.E. OVERALL STYLE /<br>RIAL, COLOUR, ETC. NEW DOUBLED GLAZED UNITS ARE<br>E GLAZED UNITS [OR SIMILAR APPROVED]. ALL GLAZING<br>M GL UP TO 1.5m & WINDOWS BELOW 800mm TO |                                                                                                                                                                                                                                                                                                                                                                                                                           | PROPOSED WINDOW & DOOR DETAILS                                                                                                                                                                                                                                                                    |                                                                  |               |               |  |
| 2 OF BS EN 12600 OR CLASS B OF BS 6206. SPECIALIST<br>N ITEM.                                                                                                                                                                                                                                                                                        | DRAWN                                                                                                                                                                                                                                                                                                                                                                                                                     | N:                                                                                                                                                                                                                                                                                                | JOB NO:<br>2503/22                                               | SCALE<br>As S | @ A1:<br>hown |  |
|                                                                                                                                                                                                                                                                                                                                                      | CHECK                                                                                                                                                                                                                                                                                                                                                                                                                     | ED:                                                                                                                                                                                                                                                                                               | DRAWING NO:                                                      | REV:          |               |  |
|                                                                                                                                                                                                                                                                                                                                                      | PGA<br>DATE:                                                                                                                                                                                                                                                                                                                                                                                                              |                                                                                                                                                                                                                                                                                                   | B-CD2                                                            | 4             | I             |  |
|                                                                                                                                                                                                                                                                                                                                                      | OCT 2                                                                                                                                                                                                                                                                                                                                                                                                                     | 023                                                                                                                                                                                                                                                                                               |                                                                  |               |               |  |