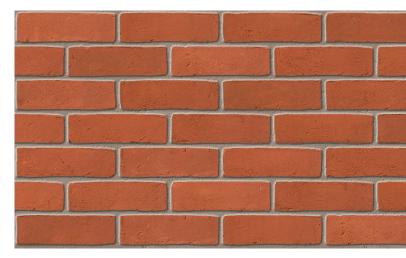

APPLICABLE]. FOR FURTHER TECHNICAL INFORMATION REFER TO PROPOSED WINDOW AND DOOR DETAIL DRAWINGS; B-CD2, B-CD3, B-CD4, B-CD5.

ALL WINDOWS AND DOORS ARE TO MATCH PRE-FIRE CONSTRUCTION / APPEARANCE.

|                                                                                                                                |                                                                                                                                                                                                                                                                                                                                           |  |                                                                                                                                     | STRUC                                                                                                                                                                                                                                                                                                              | S INDICATIVE ONLY AND MUST<br>TION - UNLESS THE DRAWING<br>I'.                                                               |                                              | D UPON   |  |  |  |  |                                              |  |   |  |  |
|--------------------------------------------------------------------------------------------------------------------------------|-------------------------------------------------------------------------------------------------------------------------------------------------------------------------------------------------------------------------------------------------------------------------------------------------------------------------------------------|--|-------------------------------------------------------------------------------------------------------------------------------------|--------------------------------------------------------------------------------------------------------------------------------------------------------------------------------------------------------------------------------------------------------------------------------------------------------------------|------------------------------------------------------------------------------------------------------------------------------|----------------------------------------------|----------|--|--|--|--|----------------------------------------------|--|---|--|--|
|                                                                                                                                |                                                                                                                                                                                                                                                                                                                                           |  | ALL DIMENSIONS TO BE CHECKED AND VERIFIED WITH ANY<br>DISCREPANCIES REPORTED TO PHILIPS SURVEYORS LLP.                              |                                                                                                                                                                                                                                                                                                                    |                                                                                                                              |                                              |          |  |  |  |  |                                              |  |   |  |  |
| HIRE – HERITAGE                                                                                                                |                                                                                                                                                                                                                                                                                                                                           |  | THIS DRAWING REMAINS THE PROPERTY OF PHILIPS SURVEYORS<br>AND MUST NOT BE COPIED OR REPRODUCED WITHOUT PRIOR<br>WRITTEN PERMISSION. |                                                                                                                                                                                                                                                                                                                    |                                                                                                                              |                                              |          |  |  |  |  |                                              |  |   |  |  |
| fominal size                                                                                                                   | 265 x 165mm                                                                                                                                                                                                                                                                                                                               |  | ·THEIR DI<br>REGULAT                                                                                                                | UTIES (<br>TIONS A                                                                                                                                                                                                                                                                                                 | ST FAMILIARISE THEMSELVES \<br>CONCERNING HEALTH & SAFET<br>ND<br>ENT OF PRINCIPAL DESIGNER /                                | Y UNDER CDM2                                 |          |  |  |  |  |                                              |  |   |  |  |
| auge<br>overage                                                                                                                | 100mm<br>60 tiles per m2                                                                                                                                                                                                                                                                                                                  |  | CONTRAC                                                                                                                             | CTOR.<br>ED ANY                                                                                                                                                                                                                                                                                                    | FURTHER INFORMATION OR INDE                                                                                                  | PENDENT ADVIC                                | E ON     |  |  |  |  |                                              |  |   |  |  |
| Veight per 1,000<br>Veight per pallet                                                                                          | 1,300kg<br>715kg                                                                                                                                                                                                                                                                                                                          |  | ASSOCIAT<br>EH141RW                                                                                                                 | ON FOF<br>TEL: 08                                                                                                                                                                                                                                                                                                  | UR CDM REGULATIONS DUTIES, P<br>PROJECT SAFETY, 5 NEW MART P<br>456 121 290 EMAIL: INFO@APS.O<br>3SITES FOR MUCH MORE INFORM | LACE, EDINBURG<br><mark>RG.UK</mark> YOU CAN | H        |  |  |  |  |                                              |  |   |  |  |
| uantity per pallet                                                                                                             | 550                                                                                                                                                                                                                                                                                                                                       |  | WWW.HSI                                                                                                                             | E.GOV.U                                                                                                                                                                                                                                                                                                            | KAND <u>WWW.APS.ORG.UK</u> RESPEC                                                                                            | TIVELY.                                      |          |  |  |  |  |                                              |  |   |  |  |
| VISIT SAMPLE STORE $(\rightarrow)$                                                                                             | In VIEW PRODUCT DATA SHEET (→)                                                                                                                                                                                                                                                                                                            |  | IN ADDITI                                                                                                                           | ON TO                                                                                                                                                                                                                                                                                                              | I AND ENVIRONMENTAL INFOR<br>THE HAZARDS AND RISKS NOF<br>OF CONSTRUCTION WORK DE                                            | MALLY ASSOC                                  |          |  |  |  |  |                                              |  |   |  |  |
|                                                                                                                                |                                                                                                                                                                                                                                                                                                                                           |  | DRAWING, PLEASE NOTE THE FOLLOWING SIGNIFICANT RISKS AND INFORMATION;                                                               |                                                                                                                                                                                                                                                                                                                    |                                                                                                                              |                                              |          |  |  |  |  |                                              |  |   |  |  |
|                                                                                                                                |                                                                                                                                                                                                                                                                                                                                           |  |                                                                                                                                     |                                                                                                                                                                                                                                                                                                                    | TES - WARNING<br>TES - COMPULSORY INSTRUC                                                                                    | TION                                         |          |  |  |  |  |                                              |  |   |  |  |
| HIRE – PRIORY                                                                                                                  |                                                                                                                                                                                                                                                                                                                                           |  | INDICATES - FOR INFORMATION                                                                                                         |                                                                                                                                                                                                                                                                                                                    |                                                                                                                              |                                              |          |  |  |  |  |                                              |  |   |  |  |
|                                                                                                                                | 201 1/2                                                                                                                                                                                                                                                                                                                                   |  | FOR INFORMATION RELATING TO END USE, MAINTENANCE,                                                                                   |                                                                                                                                                                                                                                                                                                                    |                                                                                                                              |                                              |          |  |  |  |  |                                              |  |   |  |  |
| Iominal size<br>iauge                                                                                                          | 265 x 165mm<br>100mm                                                                                                                                                                                                                                                                                                                      |  | DEMOLITION ETC PLEASE REFER TO THE HE<br>IT SHOULD BE ASSUMED THAT ALL WORKS AR<br>OUT BY A COMPETENT CONTRACTOR AND, WH            |                                                                                                                                                                                                                                                                                                                    | E TO BE CARR                                                                                                                 | IED                                          |          |  |  |  |  |                                              |  |   |  |  |
| overage<br>Veight per 1,000                                                                                                    | 60 tiles per m2<br>1,300kg                                                                                                                                                                                                                                                                                                                |  |                                                                                                                                     |                                                                                                                                                                                                                                                                                                                    | METHOD STATEMENT.                                                                                                            |                                              | BLE,TO   |  |  |  |  |                                              |  |   |  |  |
| Veight per pallet 715kg<br>Quantity per pallet 550                                                                             |                                                                                                                                                                                                                                                                                                                                           |  | TO BE READ IN CONJUNCTION WITH WINDOW AND DOOR DETAILS; B-CD2, B-CD3, B-CD4, B-CD5.                                                 |                                                                                                                                                                                                                                                                                                                    |                                                                                                                              |                                              |          |  |  |  |  |                                              |  |   |  |  |
|                                                                                                                                |                                                                                                                                                                                                                                                                                                                                           |  |                                                                                                                                     |                                                                                                                                                                                                                                                                                                                    |                                                                                                                              |                                              |          |  |  |  |  |                                              |  |   |  |  |
| VISIT SAMPLE STORE $\ominus$                                                                                                   | IIII VIEW PRODUCT DATA SHEET →                                                                                                                                                                                                                                                                                                            |  |                                                                                                                                     |                                                                                                                                                                                                                                                                                                                    |                                                                                                                              |                                              |          |  |  |  |  |                                              |  |   |  |  |
|                                                                                                                                |                                                                                                                                                                                                                                                                                                                                           |  |                                                                                                                                     |                                                                                                                                                                                                                                                                                                                    |                                                                                                                              |                                              |          |  |  |  |  |                                              |  |   |  |  |
|                                                                                                                                |                                                                                                                                                                                                                                                                                                                                           |  |                                                                                                                                     |                                                                                                                                                                                                                                                                                                                    |                                                                                                                              |                                              |          |  |  |  |  |                                              |  |   |  |  |
| FORMED OF<br>THE CHOSEN<br>SELECTED T<br>BRICKWORK<br>POSSIBLE AN<br>MANAGER PI<br>WILL LIKEY B<br>AS AN IBSTO<br>BRICK [PICTU | LOW-LEVEL BRICK WALL TO BE<br>A RED, TEXTURED FACEBRICK.<br>N BRICK IS TO BE HAND<br>O MATCH THE 'PREVIOUS'<br>AS FAR AS PRACTICABLY<br>ND AGREED WITH THE PROJECT<br>RIOR TO INSTALLATION. THIS<br>BE A HANDMADE RED BRICK SUCH<br>CK 'KINGSTON HEATHER RED'<br>JRED] OR SIMILAR APPROVED.<br>ATCH THE EXISTING AS FAR AS<br>Y POSSIBLE. |  |                                                                                                                                     |                                                                                                                                                                                                                                                                                                                    |                                                                                                                              |                                              |          |  |  |  |  |                                              |  |   |  |  |
|                                                                                                                                |                                                                                                                                                                                                                                                                                                                                           |  |                                                                                                                                     |                                                                                                                                                                                                                                                                                                                    |                                                                                                                              |                                              |          |  |  |  |  |                                              |  |   |  |  |
|                                                                                                                                |                                                                                                                                                                                                                                                                                                                                           |  |                                                                                                                                     |                                                                                                                                                                                                                                                                                                                    |                                                                                                                              |                                              |          |  |  |  |  |                                              |  |   |  |  |
|                                                                                                                                |                                                                                                                                                                                                                                                                                                                                           |  |                                                                                                                                     |                                                                                                                                                                                                                                                                                                                    |                                                                                                                              |                                              |          |  |  |  |  |                                              |  |   |  |  |
|                                                                                                                                |                                                                                                                                                                                                                                                                                                                                           |  |                                                                                                                                     |                                                                                                                                                                                                                                                                                                                    |                                                                                                                              |                                              |          |  |  |  |  |                                              |  |   |  |  |
|                                                                                                                                |                                                                                                                                                                                                                                                                                                                                           |  |                                                                                                                                     |                                                                                                                                                                                                                                                                                                                    |                                                                                                                              |                                              |          |  |  |  |  |                                              |  |   |  |  |
| State of                                                                                                                       |                                                                                                                                                                                                                                                                                                                                           |  | A                                                                                                                                   | ADD                                                                                                                                                                                                                                                                                                                | ITIONAL INFORMATION                                                                                                          | 04.12.23                                     | MAB      |  |  |  |  |                                              |  |   |  |  |
|                                                                                                                                |                                                                                                                                                                                                                                                                                                                                           |  | Rev.                                                                                                                                | Am                                                                                                                                                                                                                                                                                                                 | endments                                                                                                                     | Date                                         | Drw.     |  |  |  |  |                                              |  |   |  |  |
|                                                                                                                                |                                                                                                                                                                                                                                                                                                                                           |  | BUILDING SURVEYORS, DESIGNERS & CONSULTANTS                                                                                         |                                                                                                                                                                                                                                                                                                                    |                                                                                                                              |                                              |          |  |  |  |  |                                              |  |   |  |  |
|                                                                                                                                |                                                                                                                                                                                                                                                                                                                                           |  |                                                                                                                                     | PHILIPS SURVEYORS LLP, THE OLD COACH HOUSE, 78 LOWER<br>STREET, PULBOROUGH, WEST SUSSEX, RH20 2AA<br>TEL 01798 873222 FAX 01798 873444<br>EMAIL INFO@PHILIPS-SURVEYORS.CO.UK<br>WWW.PHILIPSCHARTEREDSURVEYORS.CO.UK<br>CLIENT:<br>MR A MORE-MOLYNEUX<br>LOSELEY HOUSE, LOSELEY PARK,<br>GUILDFORD, SURREY. GU3 1HS |                                                                                                                              |                                              |          |  |  |  |  |                                              |  |   |  |  |
|                                                                                                                                |                                                                                                                                                                                                                                                                                                                                           |  |                                                                                                                                     |                                                                                                                                                                                                                                                                                                                    |                                                                                                                              |                                              |          |  |  |  |  |                                              |  | , |  |  |
|                                                                                                                                |                                                                                                                                                                                                                                                                                                                                           |  |                                                                                                                                     |                                                                                                                                                                                                                                                                                                                    |                                                                                                                              |                                              |          |  |  |  |  | PROJECT:<br>REPLACEMENT OF FIRE DAMAGED BARN |  |   |  |  |
|                                                                                                                                |                                                                                                                                                                                                                                                                                                                                           |  |                                                                                                                                     |                                                                                                                                                                                                                                                                                                                    |                                                                                                                              |                                              |          |  |  |  |  |                                              |  |   |  |  |
| -                                                                                                                              |                                                                                                                                                                                                                                                                                                                                           |  | DRAWI                                                                                                                               |                                                                                                                                                                                                                                                                                                                    |                                                                                                                              |                                              |          |  |  |  |  |                                              |  |   |  |  |
|                                                                                                                                |                                                                                                                                                                                                                                                                                                                                           |  |                                                                                                                                     |                                                                                                                                                                                                                                                                                                                    |                                                                                                                              |                                              |          |  |  |  |  |                                              |  |   |  |  |
|                                                                                                                                |                                                                                                                                                                                                                                                                                                                                           |  | PRO                                                                                                                                 | -05E                                                                                                                                                                                                                                                                                                               | D MATERIALS                                                                                                                  |                                              |          |  |  |  |  |                                              |  |   |  |  |
|                                                                                                                                |                                                                                                                                                                                                                                                                                                                                           |  |                                                                                                                                     |                                                                                                                                                                                                                                                                                                                    |                                                                                                                              | -1                                           |          |  |  |  |  |                                              |  |   |  |  |
|                                                                                                                                |                                                                                                                                                                                                                                                                                                                                           |  | DRAWN<br>THR                                                                                                                        | l:                                                                                                                                                                                                                                                                                                                 | JOB NO:<br>2503/22                                                                                                           | SCALE<br>As SI                               |          |  |  |  |  |                                              |  |   |  |  |
|                                                                                                                                |                                                                                                                                                                                                                                                                                                                                           |  | CHECK<br>PGA                                                                                                                        | ED:                                                                                                                                                                                                                                                                                                                | DRAWING NO:                                                                                                                  | REV:                                         |          |  |  |  |  |                                              |  |   |  |  |
|                                                                                                                                |                                                                                                                                                                                                                                                                                                                                           |  | DATE:                                                                                                                               | 0.05                                                                                                                                                                                                                                                                                                               | B-CD1                                                                                                                        | A                                            | <b>\</b> |  |  |  |  |                                              |  |   |  |  |
|                                                                                                                                |                                                                                                                                                                                                                                                                                                                                           |  |                                                                                                                                     |                                                                                                                                                                                                                                                                                                                    | SURVEYORS LLF                                                                                                                | <br>>                                        |          |  |  |  |  |                                              |  |   |  |  |
|                                                                                                                                |                                                                                                                                                                                                                                                                                                                                           |  |                                                                                                                                     |                                                                                                                                                                                                                                                                                                                    |                                                                                                                              |                                              |          |  |  |  |  |                                              |  |   |  |  |