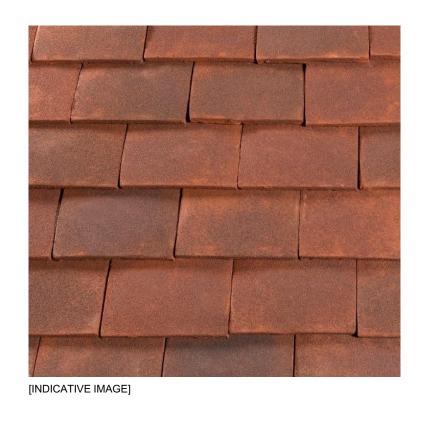

## CLAY ROOF TILES

NEW TILE TO BE KEYMER 'SHIRE' HAND MADE PLAIN CLAY TILES. TILES TO BE INSTALLED IN A OCKLEY BLEND WHICH IS FORMED OF A 50 / 50 MIX OF THE PRIORY AND HERITAGE COLOURED TILES. ASSOCIATED RIDGE, VALLEY AND BONNET TILES ARE TO BE INSTALLED USING THE SAME APPROACH.

MORTAR IS TO BE FORMED OF A 1:3 CEMENT / SAND MORTAR-MIX. THE SAND FOR THE MIX SHALL BE A WELL GRADED 'GRITTY' WASHED SAND SOURCED FROM THE SAME SUPPLIER AND DELIVERED IN ONE BATCH TO AVOID COLOUR VARIATION.

ONCE SETTLED, THE TILE FINISH IS EXPECTED TO MATCH PRE-FIRE CONCTRUCTION / APPEARANCE.

REFER TO TYPICAL SECTION FOR FURTHER DETAIL / GUIDANCE.

\_\_\_\_ \_\_\_ \_\_\_ \_\_\_ \_\_\_ \_\_\_ \_\_\_

\_ \_ \_ \_ \_ \_ \_