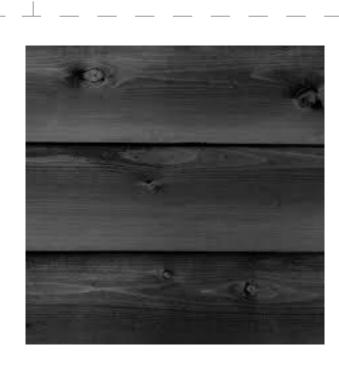

## WEATHERBOARDING

NEW FEATHERE EDGED PROFILE OAK WEATHERBOARDING WITH MATT BLACK FINISH. BLACK FINISH FORMED OF AN EXTERNAL GRADE, DURABLE WOOD STAIN. STAIN TO BE APPLIED BY HAND AND AS PER MANUFACTURERS GUIDANCE. WEATHERBOARDING TO MATCH PRE-FIRE

CONSTRUCTION / APPEARANCE.

REFER TO TYPICAL SECTION FOR FURTHER DETAIL/ GUIDANCE.