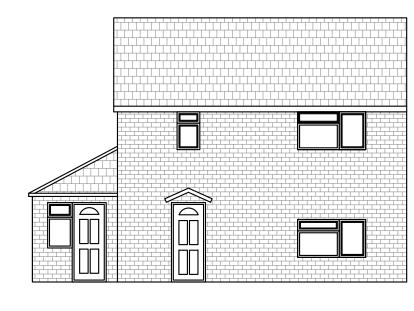

Profiled tile

Proposed Rear Elevation

Proposed Side Elevation

Proposed Front Elevation

Proposed LH Side Elevation

Revision A: Correction as requested. 15.12.23

| Drawing Title: Proposed Ground Floor Plan and Elevations                                   | Project: Extension and Garden Room | Purpose: Planning Apporval |
|--------------------------------------------------------------------------------------------|------------------------------------|----------------------------|
| Client: Leanne Collins,<br>8 Oatfield Road, Frampton on Severn,<br>Gloucestershire GL2 7HP | Scale: 1:100 @ A3                  |                            |