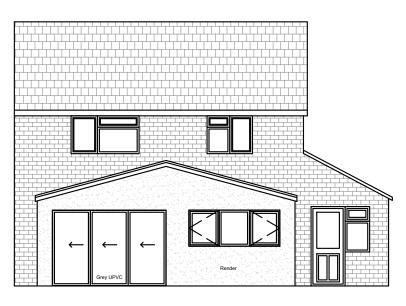

Profiled tile

Proposed Rear Elevation

Proposed Side Elevation

Proposed Front Elevation

Proposed LH Side Elevation

Revision A: Correction as requested. 15.12.23

| Drawing Title: Proposed Ground Floor Plan and Elevations                                   | Project: Extension and Garden Room | Purpose: Planning Apporval |
|--------------------------------------------------------------------------------------------|------------------------------------|----------------------------|
| Client: Leanne Collins,<br>8 Oatfield Road, Frampton on Severn,<br>Gloucestershire GL2 7HP | Scale: 1:100 @ A3                  |                            |