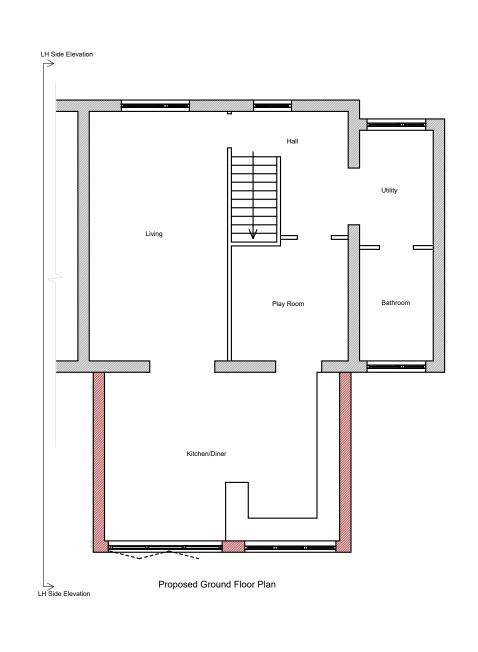

Profiled tile

Proposed Rear Elevation

Proposed Side Elevation

Proposed Front Elevation

Proposed LH Side Elevation

Revision A: Correction as requested. 15.12.23

| Drawing Title: Proposed Ground Floor Plan and Elevations                                   | Project: Extension and Garden Room | Purpose: Planning Apporval |
|--------------------------------------------------------------------------------------------|------------------------------------|----------------------------|
| Client: Leanne Collins,<br>8 Oatfield Road, Frampton on Severn,<br>Gloucestershire GL2 7HP | Scale: 1:100 @ A3                  |                            |