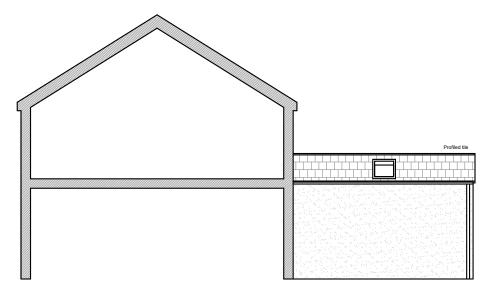

Profiled tile

Proposed Rear Elevation

Proposed Side Elevation

Proposed Front Elevation

Proposed LH Side Elevation

Revision A: Correction as requested. 15.12.23

| Drawing Title: Proposed Ground Floor Plan and Elevations                                   | Project: Extension and Garden Room | Purpose: Planning Apporval |
|--------------------------------------------------------------------------------------------|------------------------------------|----------------------------|
| Client: Leanne Collins,<br>8 Oatfield Road, Frampton on Severn,<br>Gloucestershire GL2 7HP | Scale: 1:100 @ A3                  |                            |