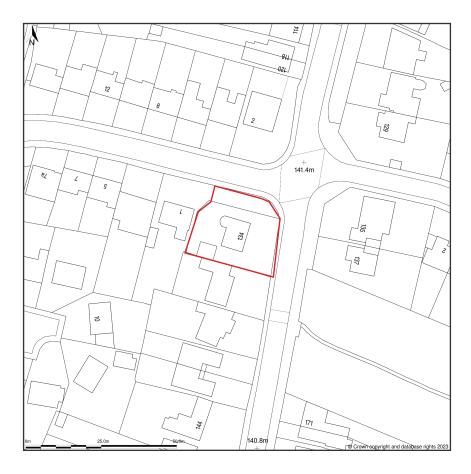

## 134, Tanworth Lane, Shirley, Solihull, B90 4DD

Location Plan shows area bounded by: 411960.35, 277544.27 412101.78, 277685.69 (at a scale of 1:1250), OSGridRef: SP12037761. The representation of a road, track or path is no evidence of a right of way. The representation of features as lines is no evidence of a property boundary.

Produced on 13th Nov 2023 from the Ordnance Survey National Geographic Database and incorporating surveyed revision available at this date. Reproduction in whole or part is prohibited without the prior permission of Ordnance Survey. © Crown copyright 2023. Supplied by www.buyaplan.co.uk a licensed Ordnance Survey partner (100053143). Unique plan reference: #00860488-83AC7B.