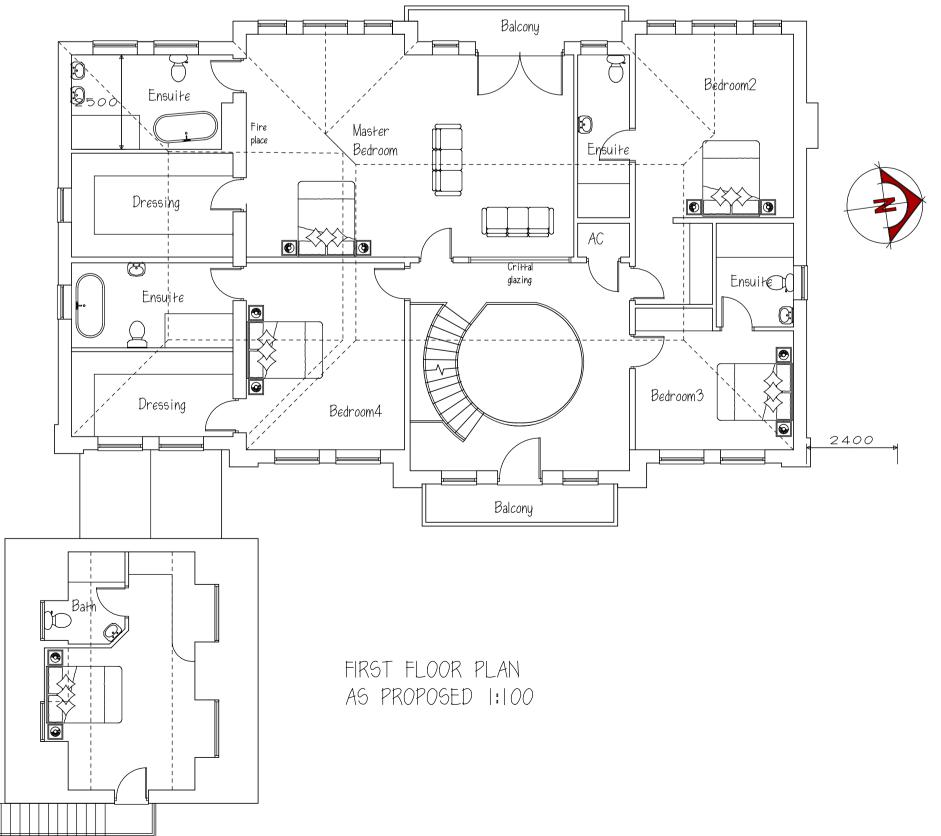

## MR AND MRS AHMED 56A LADY BYRON LANE SOLIHULL B93 9AY

## NEW DWELLING PROPOSED PLANS

| SCALE       | DATE     | DRAWN   | VP | DRAWING STATUS                                                               |
|-------------|----------|---------|----|------------------------------------------------------------------------------|
| 1:100@A1    | AUG-2023 | CHECKED | VP | Preliminary Planning Building Regulation Tender Construction Sketch As Built |
| DRAWING NO. | 922/10   | B       |    |                                                                              |