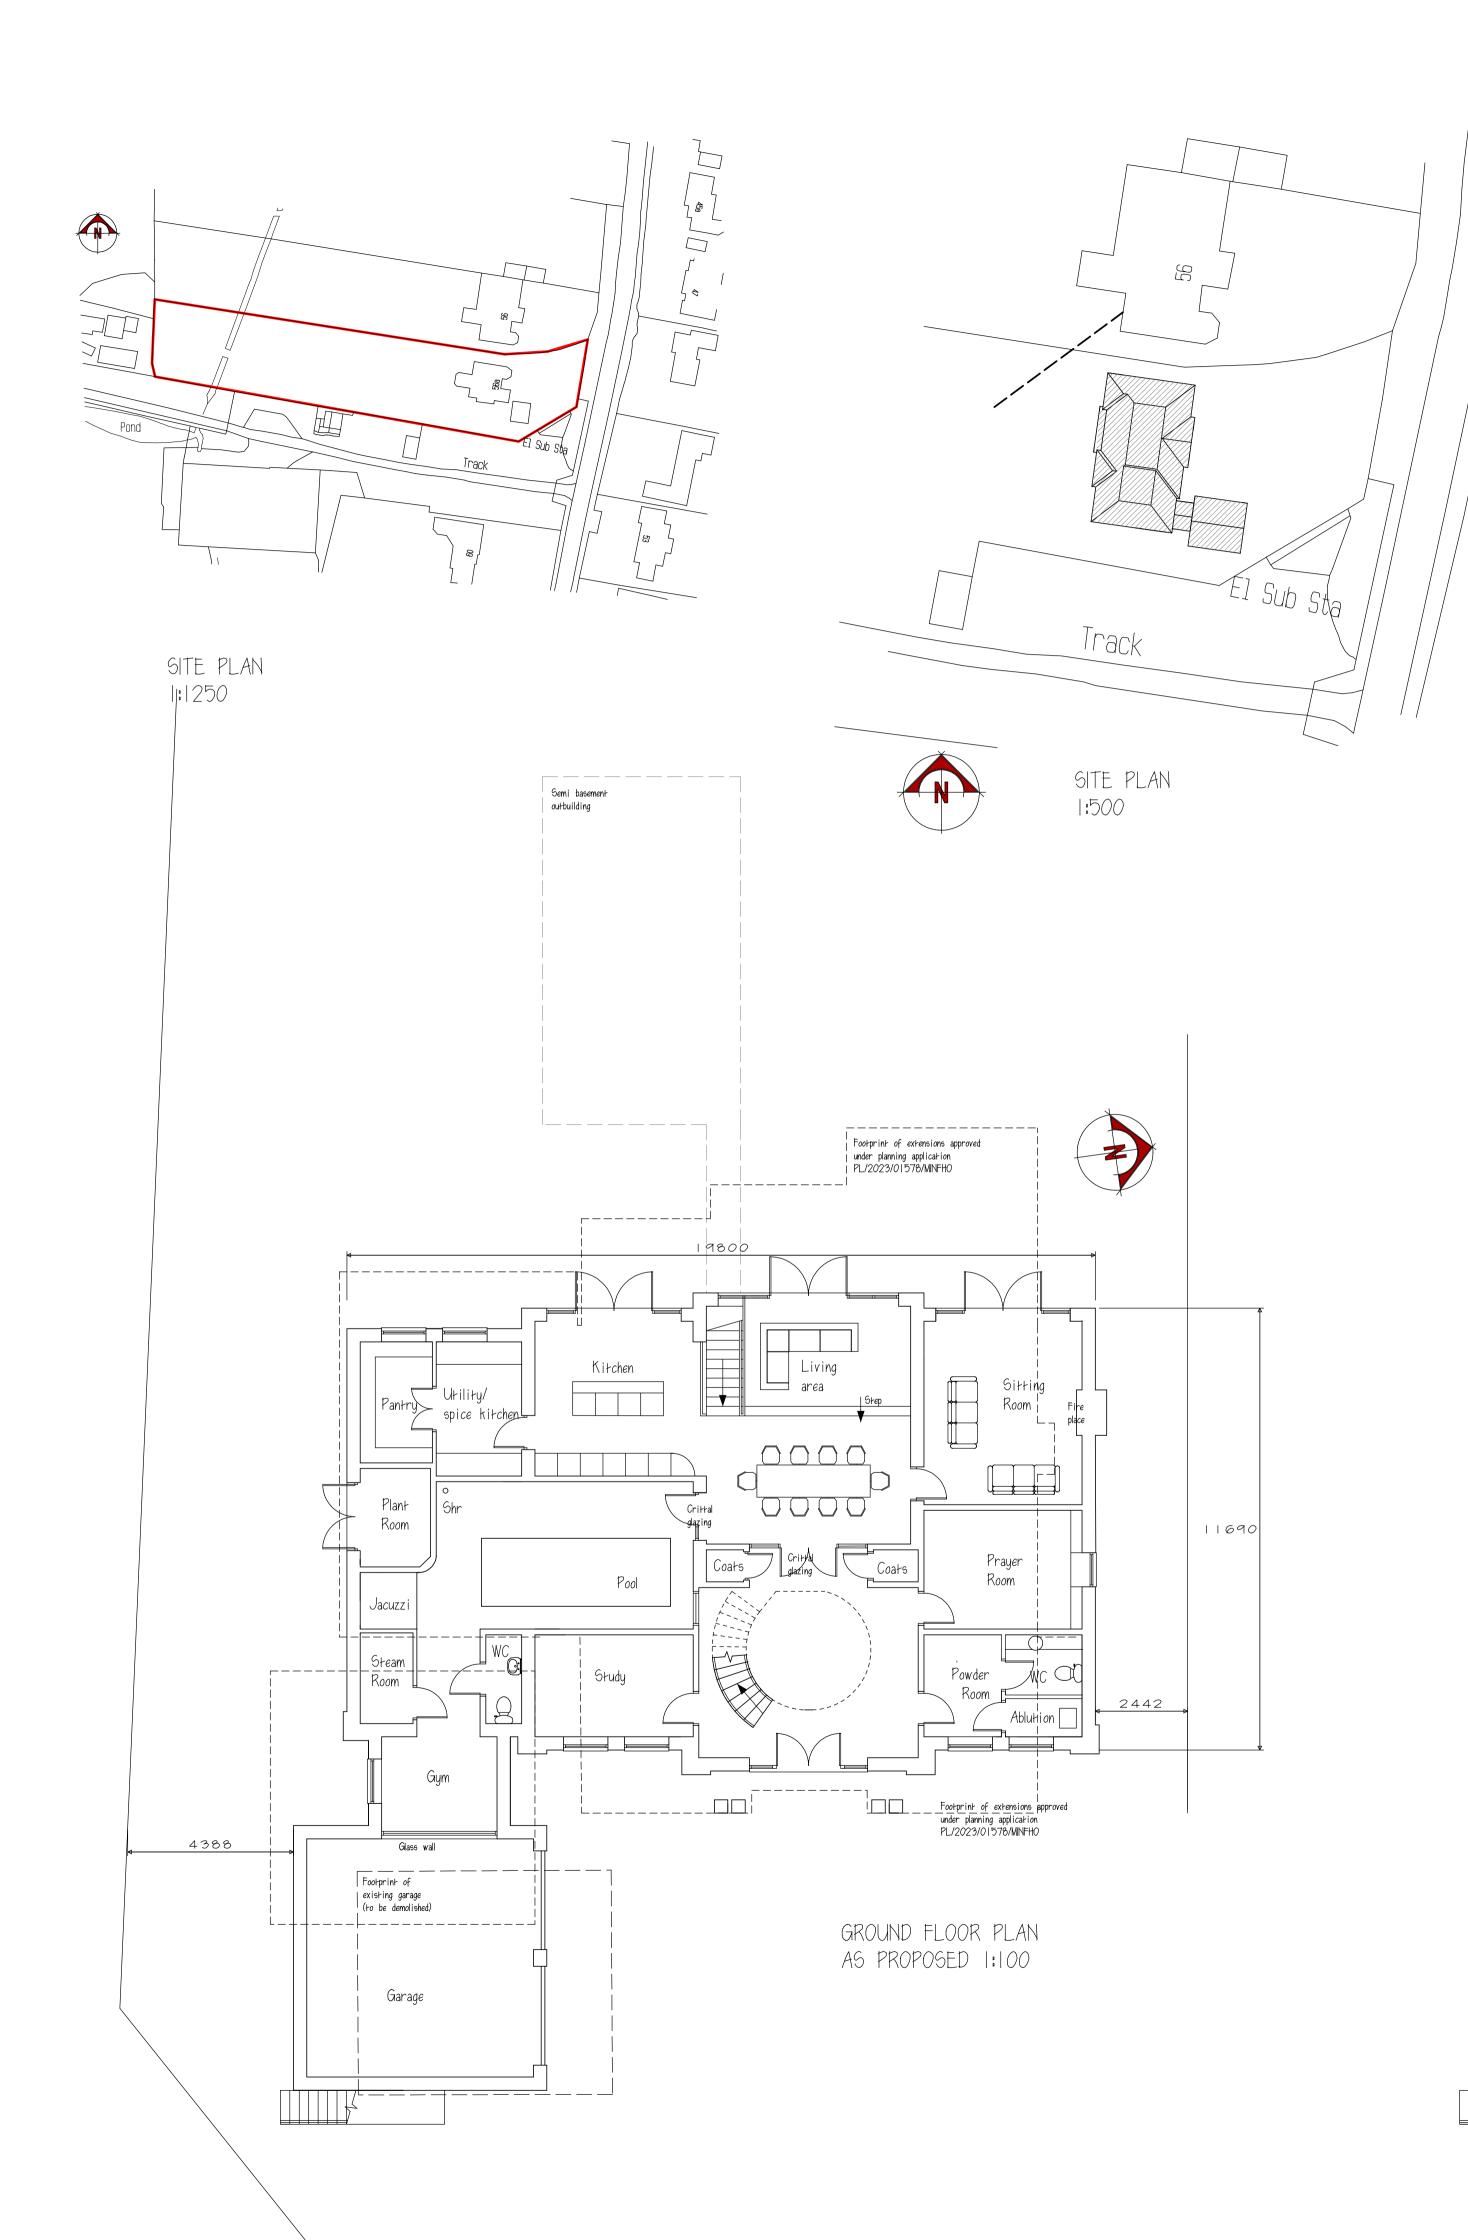

## MR AND MRS AHMED 56A LADY BYRON LANE SOLIHULL B93 9AY

## NEW DWELLING PROPOSED PLANS

| SCALE       | DATE     | DRAWN   | VP | DRAWING STATUS                                                               |
|-------------|----------|---------|----|------------------------------------------------------------------------------|
| 1:100@A1    | AUG-2023 | CHECKED | VP | Preliminary Planning Building Regulation Tender Construction Sketch As Built |
| DRAWING NO. | 922/10   | B       |    |                                                                              |