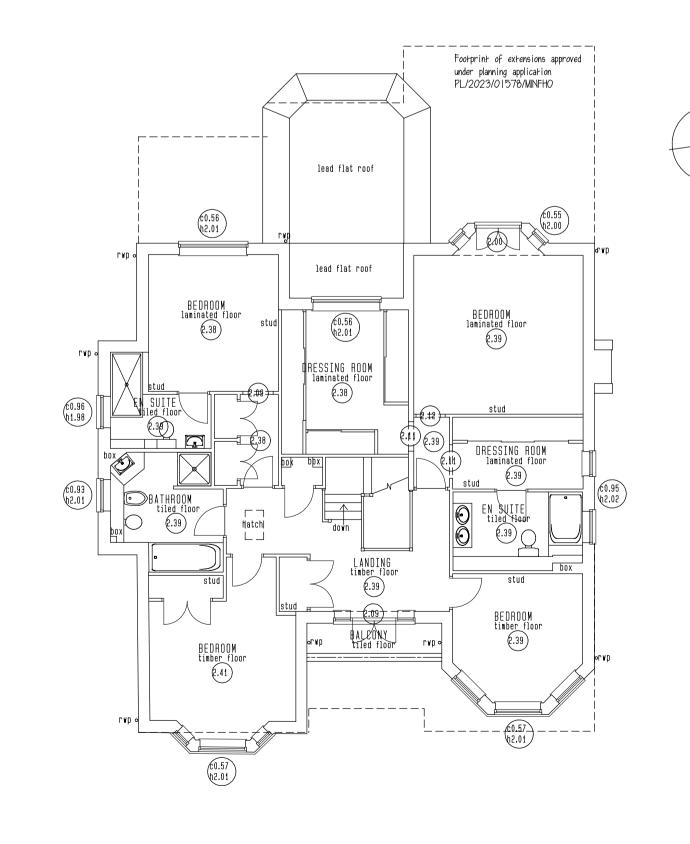

Trees sizes to be checked on site by contractor as sizes may change between Building Regulations Application and works commencement. All changes to be brought to Architects attention. 552*0* 



GARAGE SIDE ELEVATION GARAGE REAR ELEVATION AS EXISTING AS EXISTING



FRONT ELEVATION

AS EXISTING

tiled roof





SIDE ELEVATION AS EXISTING

SIDE ELEVATION



GARAGE SIDE ELEVATION AS EXISTING



scale bar IN METRES

GARAGE FRONT ELEVATION AS EXISTING





GROUND FLOOR PLAN AS EXISTING



## MR AND MRS AHMED **56A LADY BYRON LANE** SOLIHULL B93 9AY



## **EXISTING PLANS AND ELEVATIONS**

| SCALE       | DATE     | DRAWN               | VP | DRAWING STATUS                           |
|-------------|----------|---------------------|----|------------------------------------------|
| 1:100@A1    | OCT-2023 | CHECKED             | VP | Preliminary Planning Building Regulation |
| DRAWING NO. | 922/11   | REV<br><del>-</del> |    | Tender Construction Sketch As Built      |