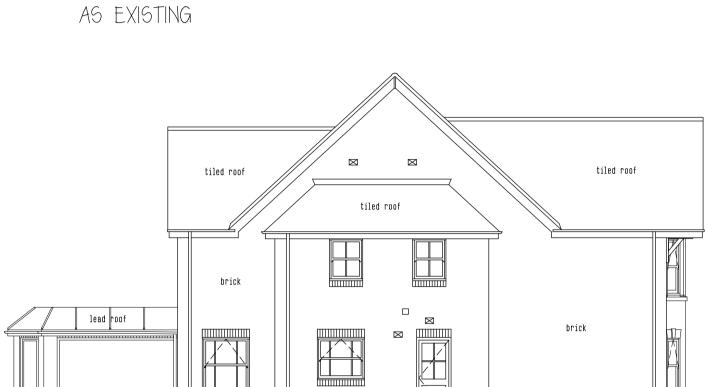

FRONT ELEVATION

AS EXISTING

tiled roof

SIDE ELEVATION AS EXISTING

SIDE ELEVATION

GARAGE SIDE ELEVATION AS EXISTING

scale bar IN METRES

GARAGE FRONT ELEVATION AS EXISTING