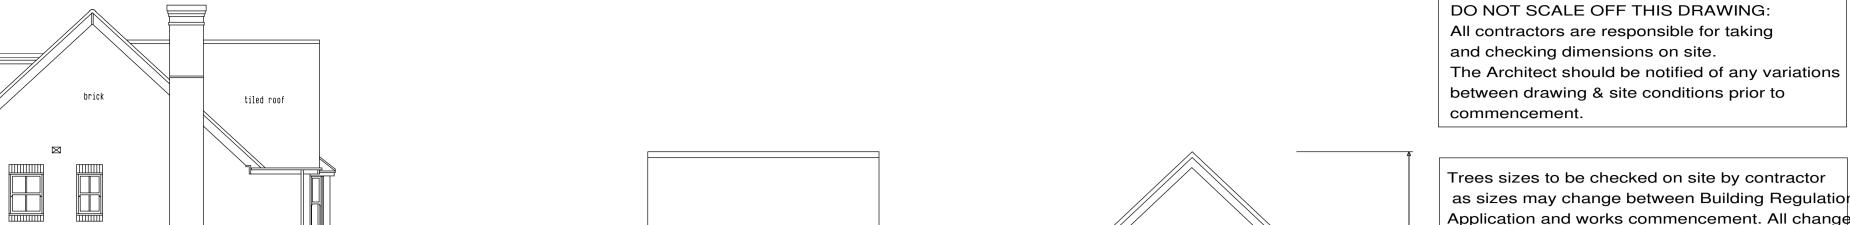

Trees sizes to be checked on site by contractor as sizes may change between Building Regulations Application and works commencement. All changes to be brought to Architects attention. 552*0* 

GARAGE SIDE ELEVATION GARAGE REAR ELEVATION AS EXISTING AS EXISTING

FRONT ELEVATION

AS EXISTING

tiled roof

SIDE ELEVATION AS EXISTING

SIDE ELEVATION

GARAGE SIDE ELEVATION AS EXISTING

scale bar IN METRES

GARAGE FRONT ELEVATION AS EXISTING