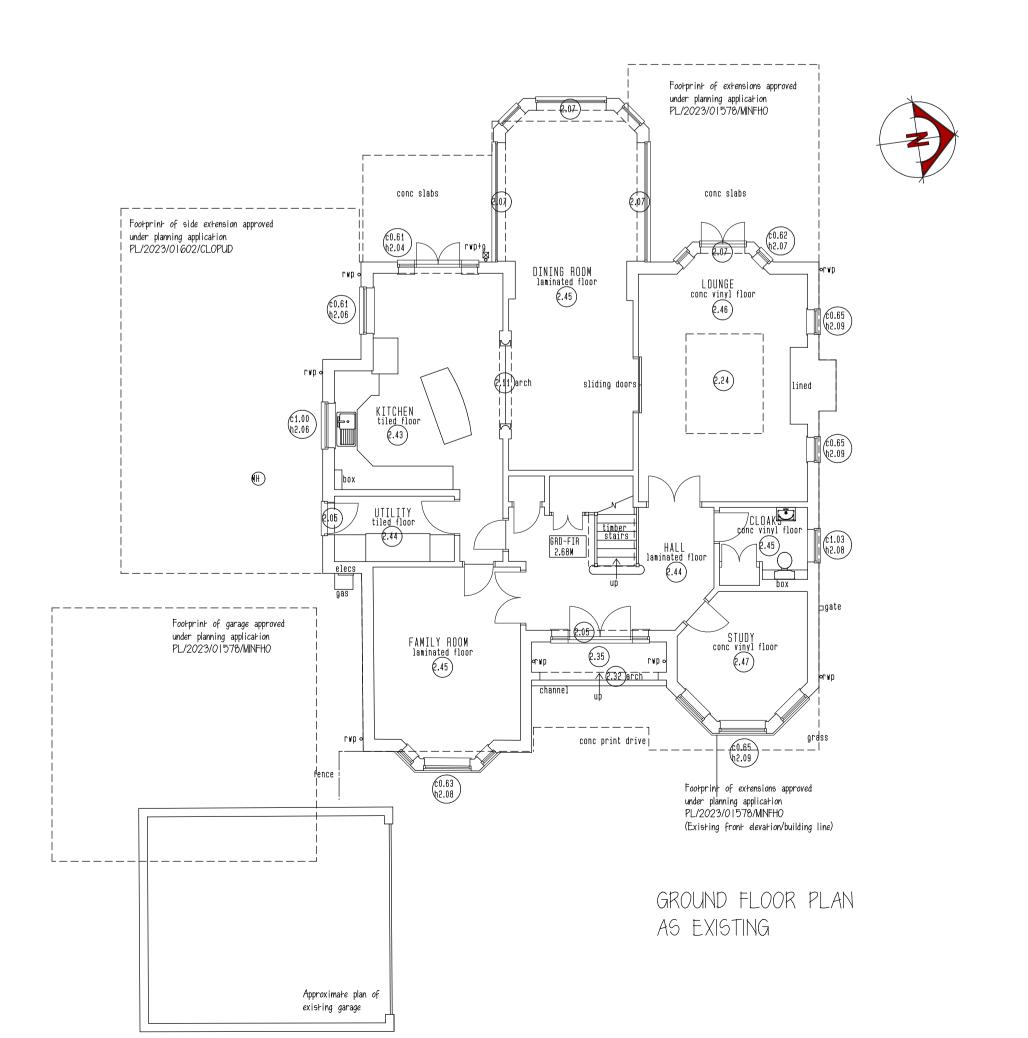

Trees sizes to be checked on site by contractor as sizes may change between Building Regulations Application and works commencement. All changes to be brought to Architects attention. 552*0* 



GARAGE SIDE ELEVATION GARAGE REAR ELEVATION AS EXISTING AS EXISTING



FRONT ELEVATION

AS EXISTING

tiled roof





SIDE ELEVATION AS EXISTING

SIDE ELEVATION



GARAGE SIDE ELEVATION AS EXISTING



scale bar IN METRES

GARAGE FRONT ELEVATION AS EXISTING





GROUND FLOOR PLAN AS EXISTING



## MR AND MRS AHMED **56A LADY BYRON LANE** SOLIHULL B93 9AY



## **EXISTING PLANS AND ELEVATIONS**

| SCALE       | DATE     | DRAWN               | VP | DRAWING STATUS                           |
|-------------|----------|---------------------|----|------------------------------------------|
| 1:100@A1    | OCT-2023 | CHECKED             | VP | Preliminary Planning Building Regulation |
| DRAWING NO. | 922/11   | REV<br><del>-</del> |    | Tender Construction Sketch As Built      |