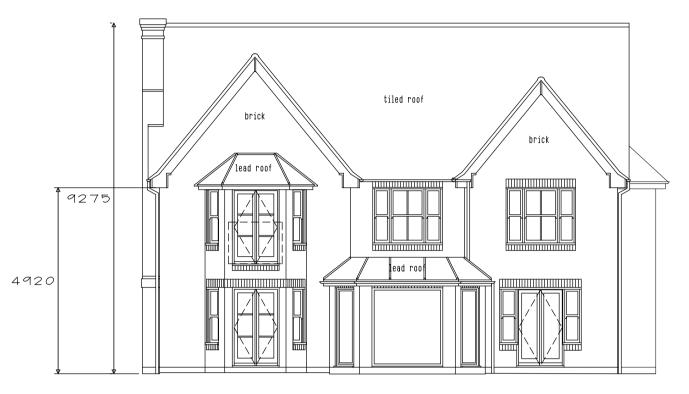

FRONT ELEVATION

AS EXISTING

tiled roof

SIDE ELEVATION AS EXISTING

SIDE ELEVATION

GARAGE SIDE ELEVATION AS EXISTING

scale bar IN METRES

GARAGE FRONT ELEVATION AS EXISTING