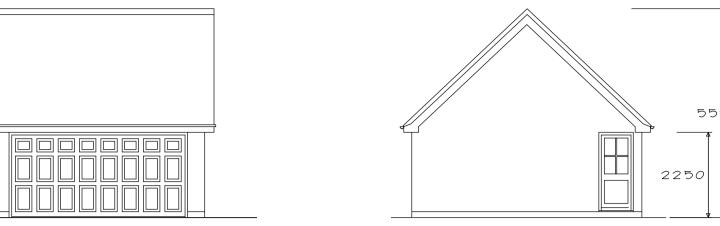

Trees sizes to be checked on site by contractor as sizes may change between Building Regulations Application and works commencement. All changes to be brought to Architects attention. 552*0* 

GARAGE SIDE ELEVATION GARAGE REAR ELEVATION AS EXISTING AS EXISTING

FRONT ELEVATION

AS EXISTING

tiled roof

SIDE ELEVATION AS EXISTING

SIDE ELEVATION

GARAGE SIDE ELEVATION AS EXISTING

scale bar IN METRES

GARAGE FRONT ELEVATION AS EXISTING