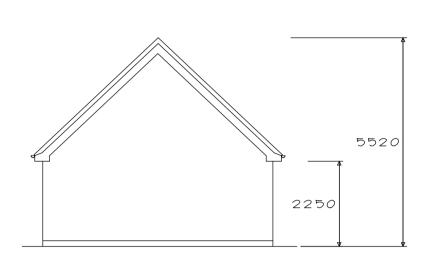

Trees sizes to be checked on site by contractor as sizes may change between Building Regulations Application and works commencement. All changes to be brought to Architects attention. 552*0* 

GARAGE SIDE ELEVATION GARAGE REAR ELEVATION AS EXISTING AS EXISTING