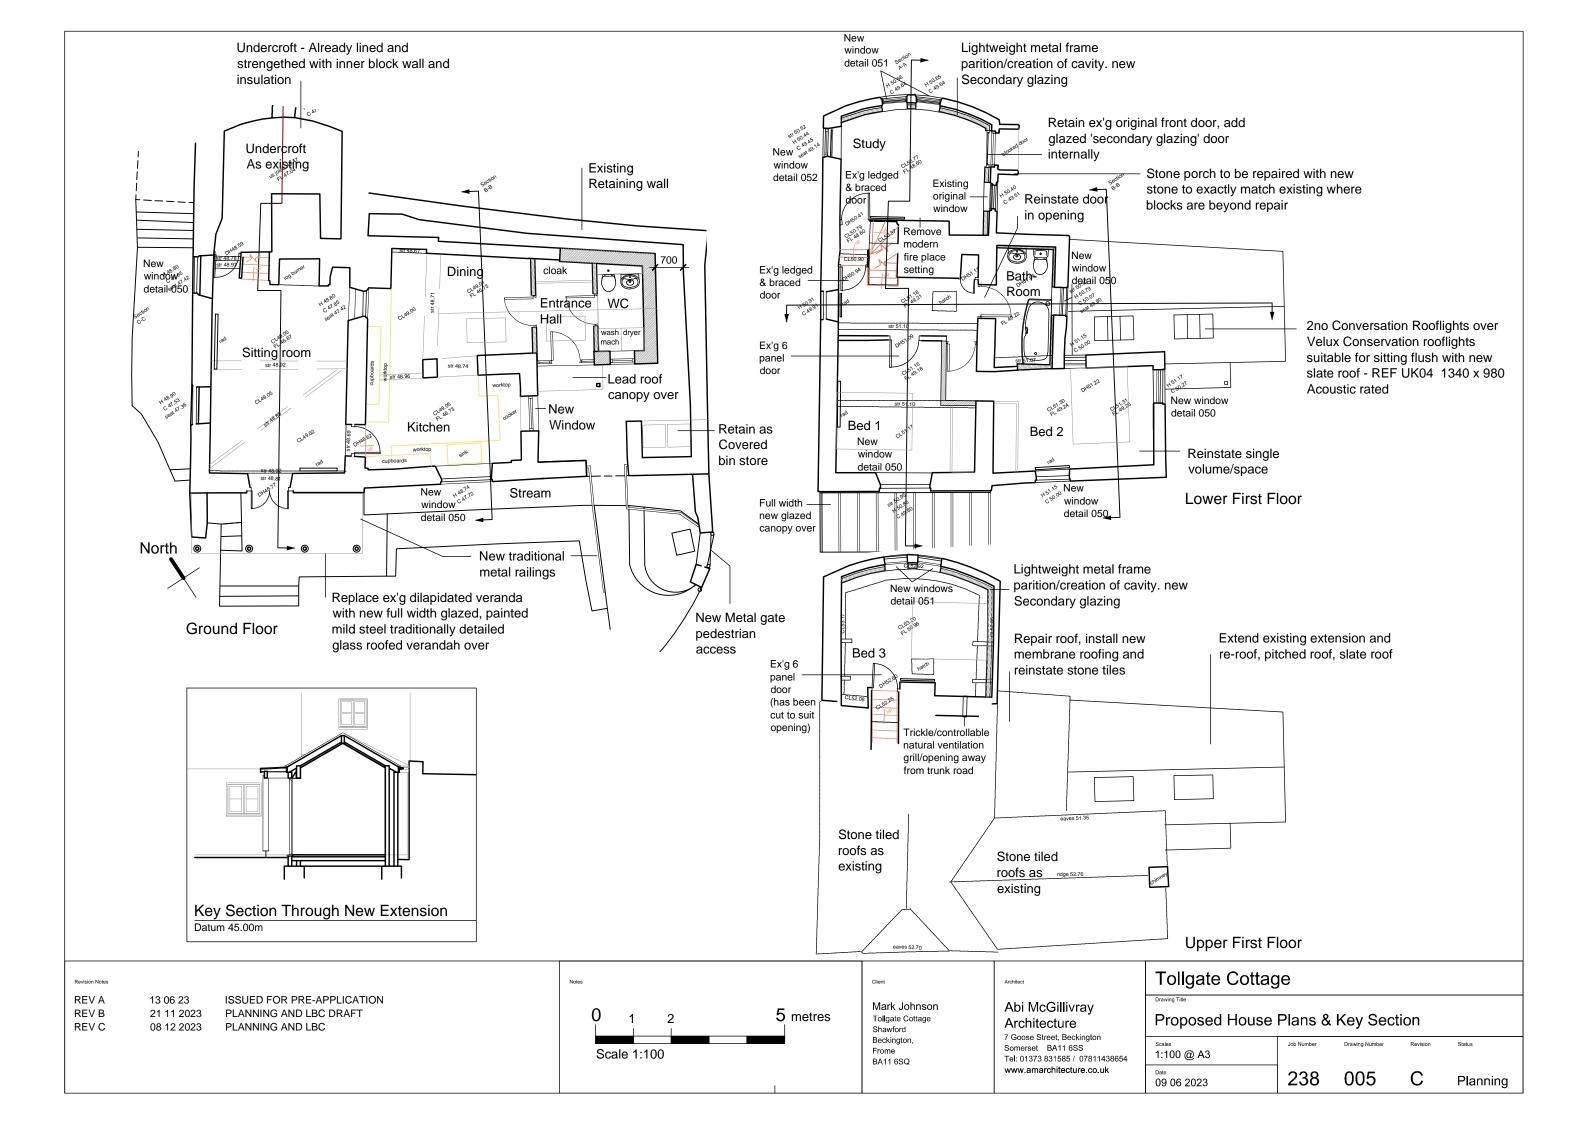

Proposed Elevation of new External railing Scale 1:10

New mild steel painted railings, simply detailed. To be compliant with all Building Control regulations where bridging water course - Requirement to protect from falling.

Paint Colour: Gloss BLACK

Proposed new Opening in Wall and new Pedestrian gate Scale 1:10

Paint Colour: Gloss BLACK

Section Through new railings Scale 1:5

REV -REV A

0812 2023

21 11 2023 PLANNING AND LBC Draft PLANNING AND LBC