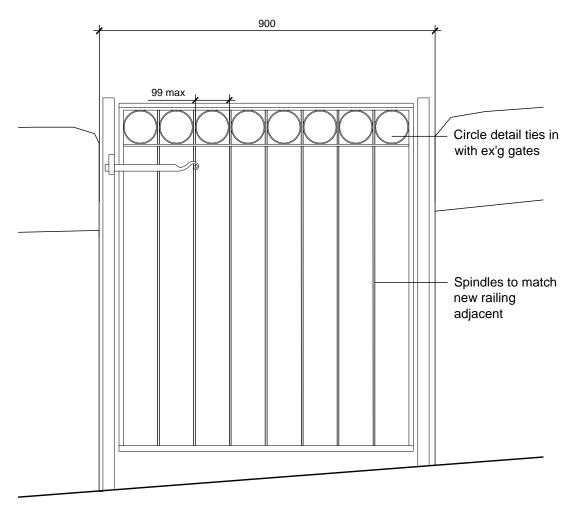

Paint Colour: Gloss BLACK

Proposed new Opening in Wall and new Pedestrian gate Scale 1:10

Paint Colour: Gloss BLACK

Section Through new railings Scale 1:5

REV -REV A

0812 2023

21 11 2023 PLANNING AND LBC Draft PLANNING AND LBC