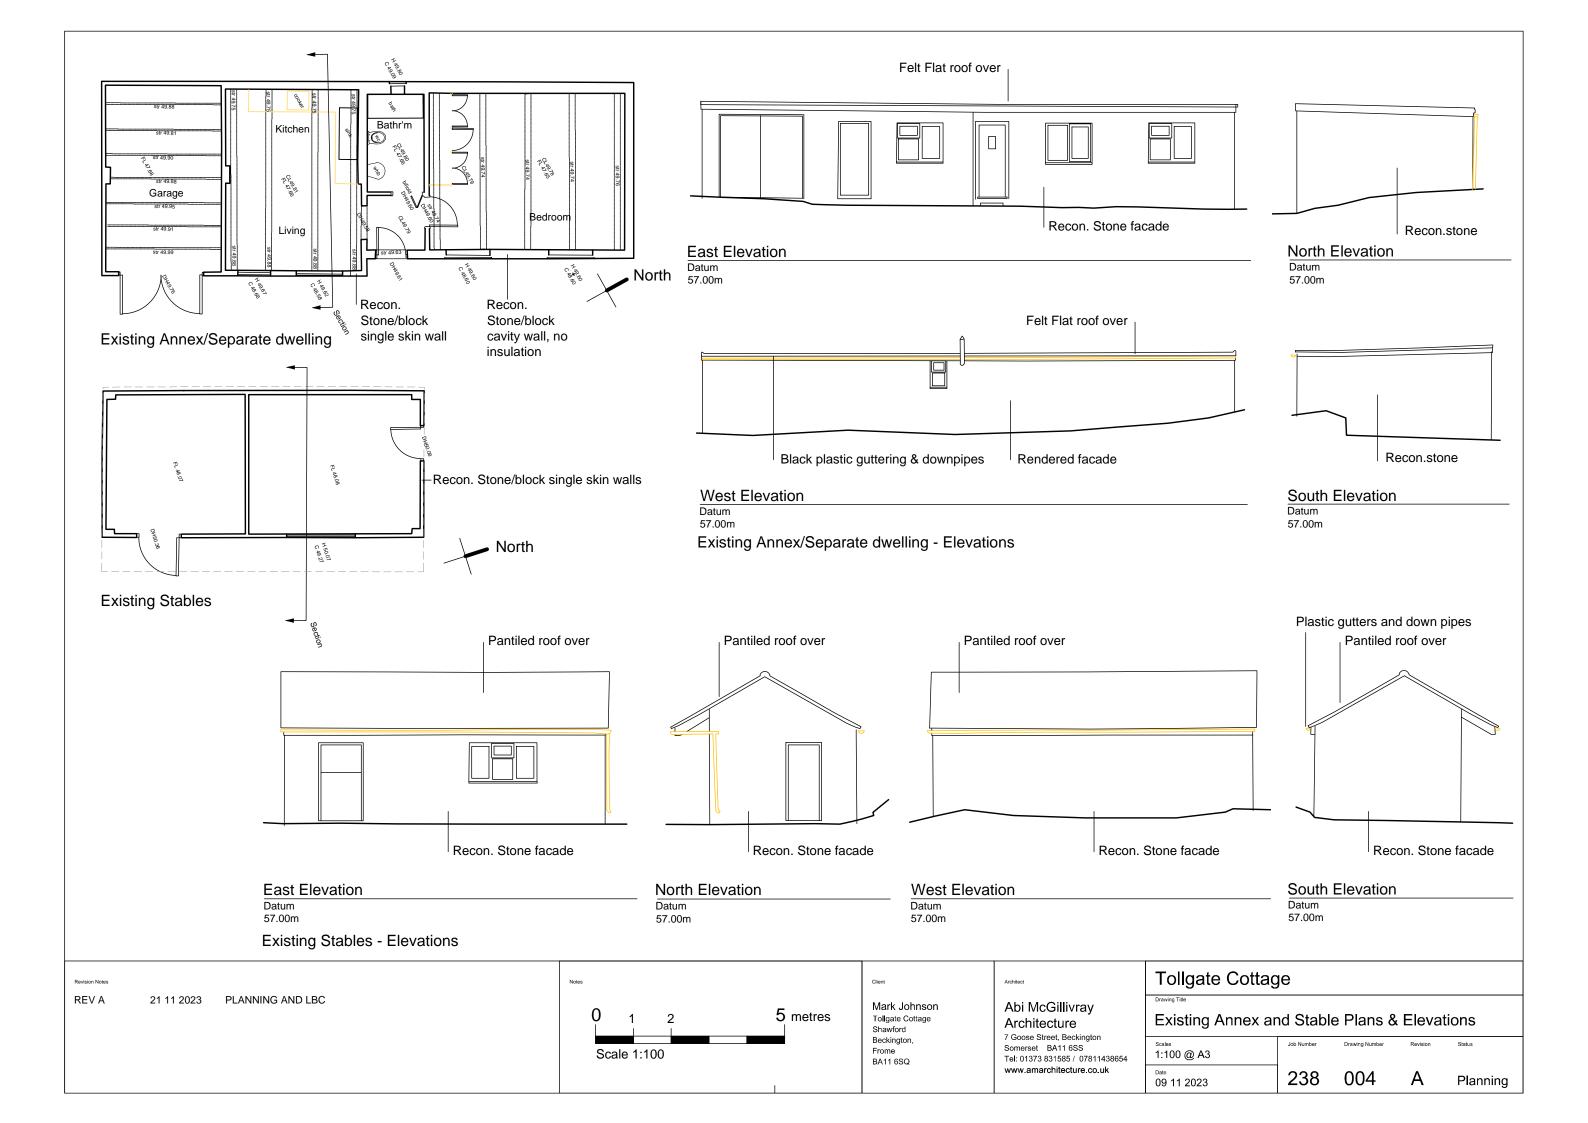

Proposed Elevation of new External railing Scale 1:10

New mild steel painted railings, simply detailed. To be compliant with all Building Control regulations where bridging water course - Requirement to protect from falling.

Paint Colour: Gloss BLACK

Proposed new Opening in Wall and new Pedestrian gate Scale 1:10

Paint Colour: Gloss BLACK

Section Through new railings Scale 1:5

REV -REV A

0812 2023

21 11 2023 PLANNING AND LBC Draft PLANNING AND LBC