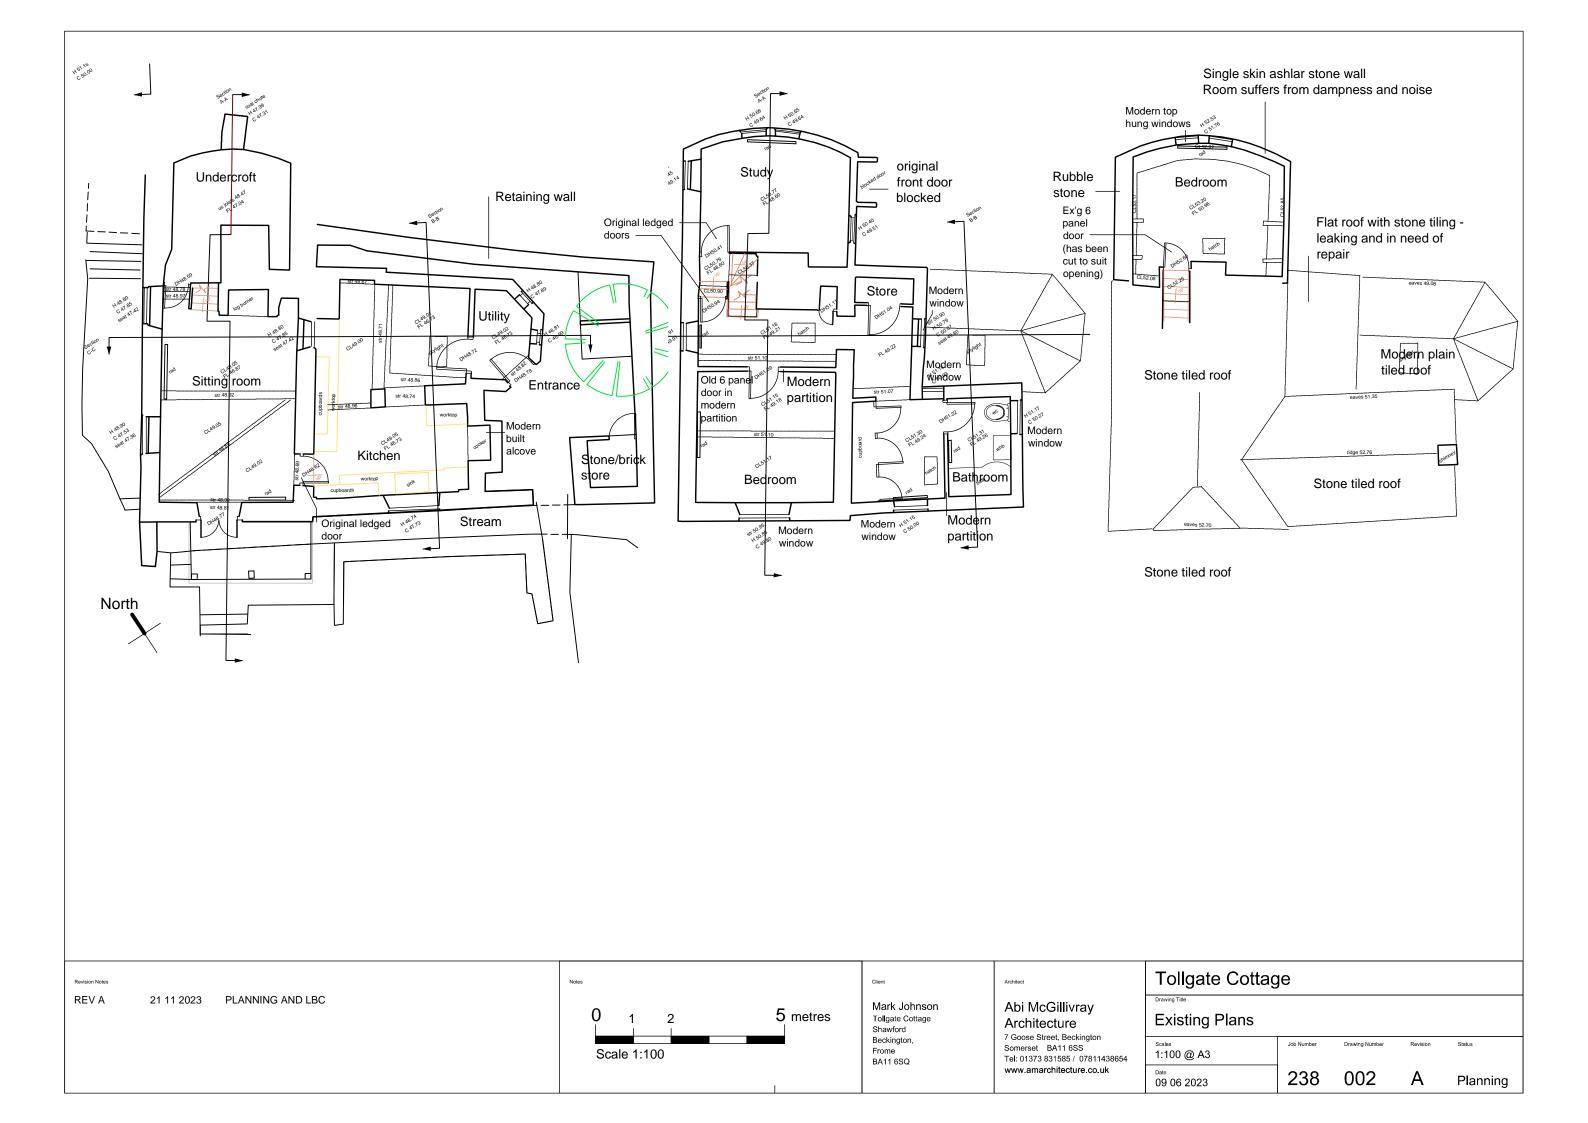

Proposed Elevation of new External railing Scale 1:10

New mild steel painted railings, simply detailed. To be compliant with all Building Control regulations where bridging water course - Requirement to protect from falling.

Paint Colour: Gloss BLACK

Proposed new Opening in Wall and new Pedestrian gate Scale 1:10

Paint Colour: Gloss BLACK

Section Through new railings Scale 1:5

REV -REV A

0812 2023

21 11 2023 PLANNING AND LBC Draft PLANNING AND LBC