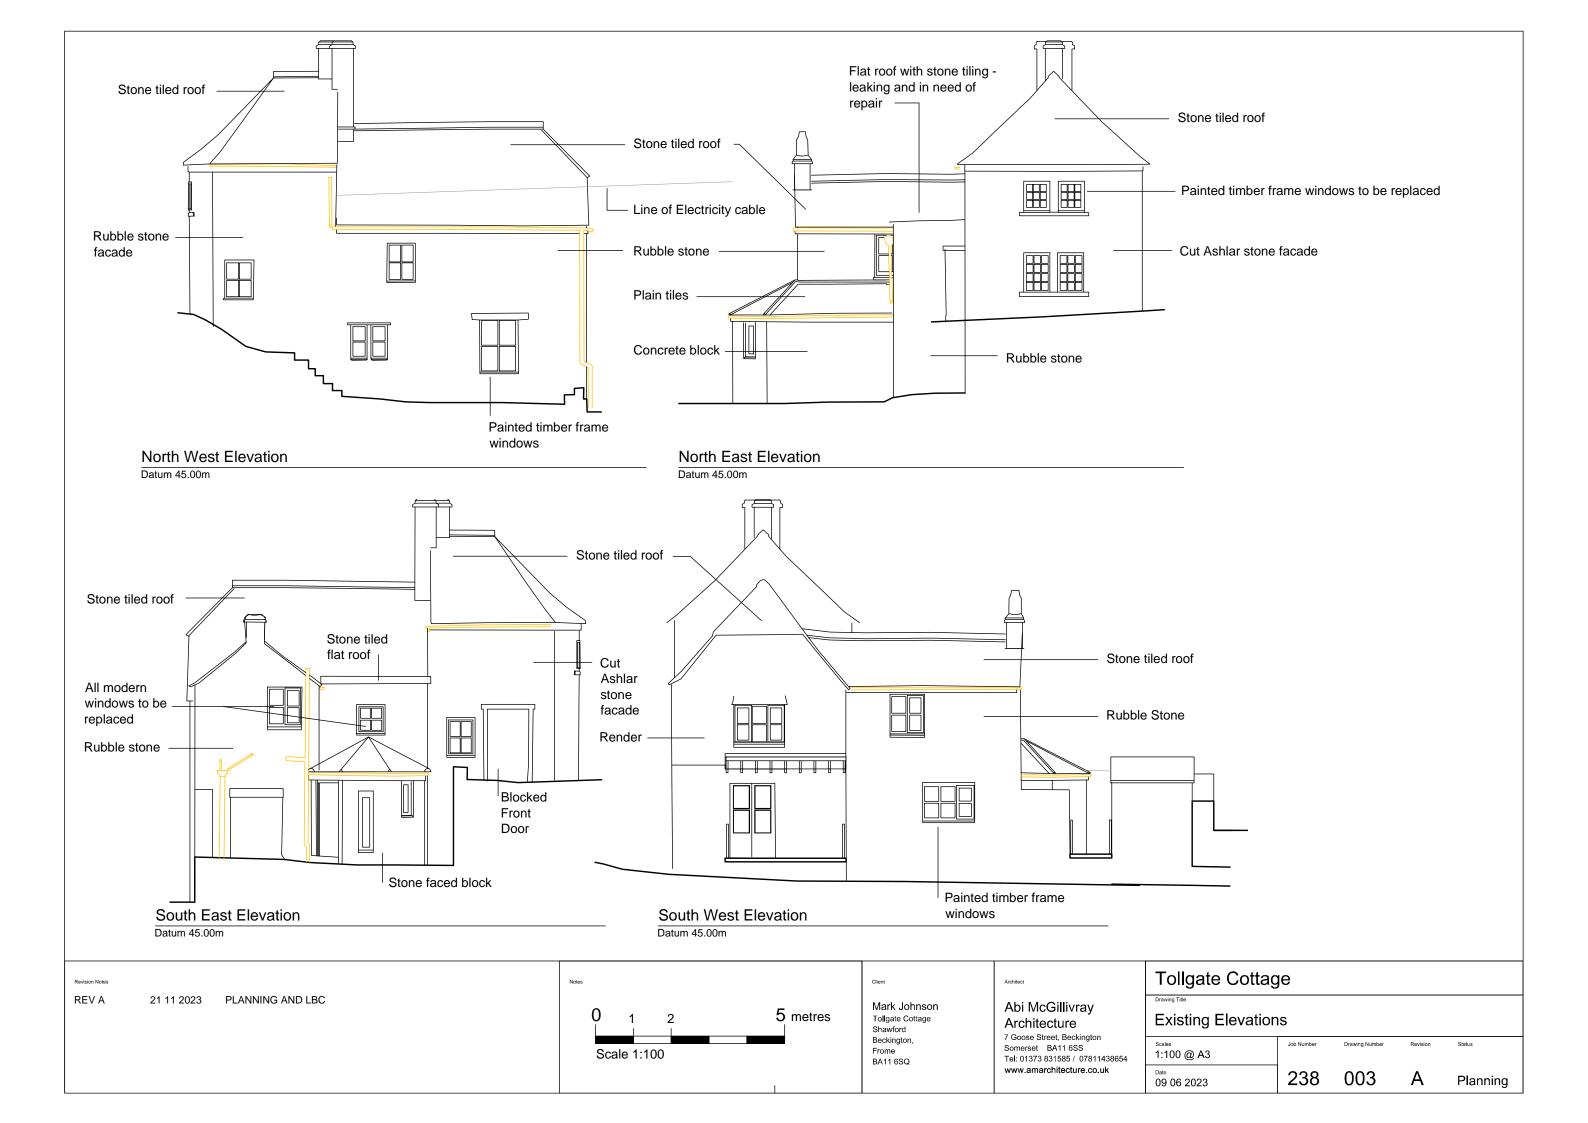

Proposed Elevation of new External railing Scale 1:10

New mild steel painted railings, simply detailed. To be compliant with all Building Control regulations where bridging water course - Requirement to protect from falling.

Paint Colour: Gloss BLACK

Proposed new Opening in Wall and new Pedestrian gate Scale 1:10

Paint Colour: Gloss BLACK

Section Through new railings Scale 1:5

REV -REV A

0812 2023

21 11 2023 PLANNING AND LBC Draft PLANNING AND LBC