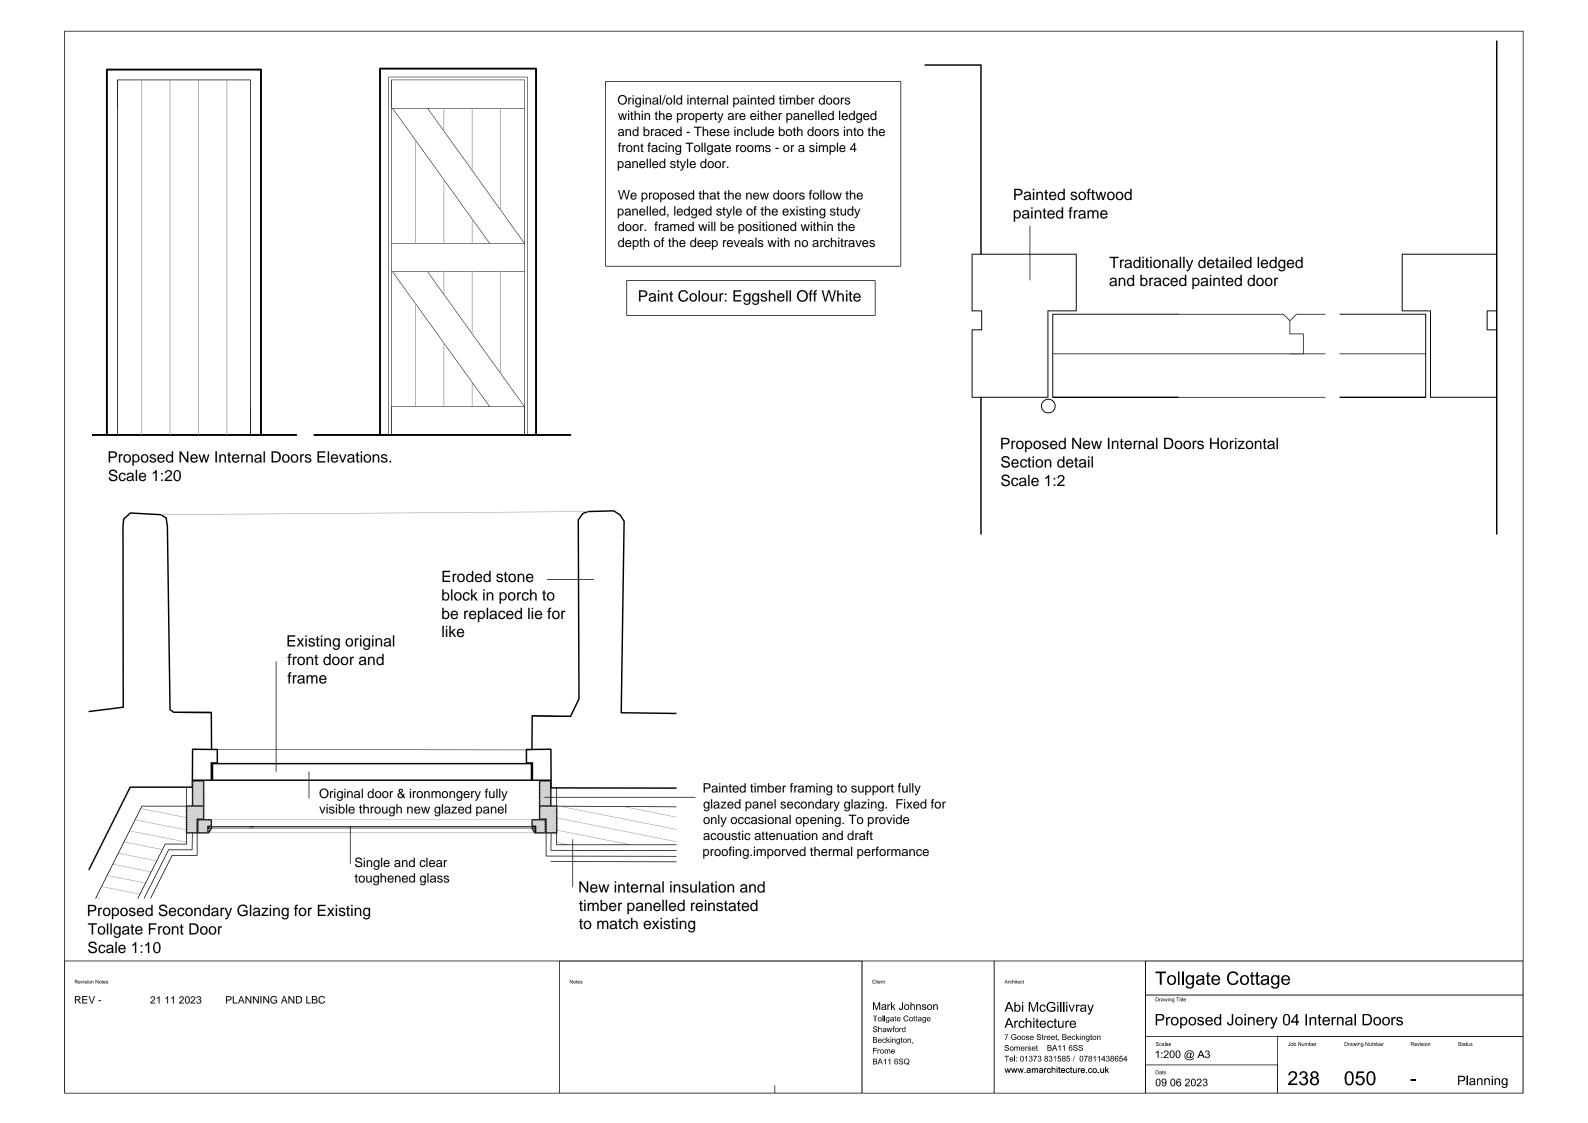

Proposed Joinery 04 Internal Doors

Scales 1:200 @ A3 Date 09 06 2023 238 060 Planning

1100