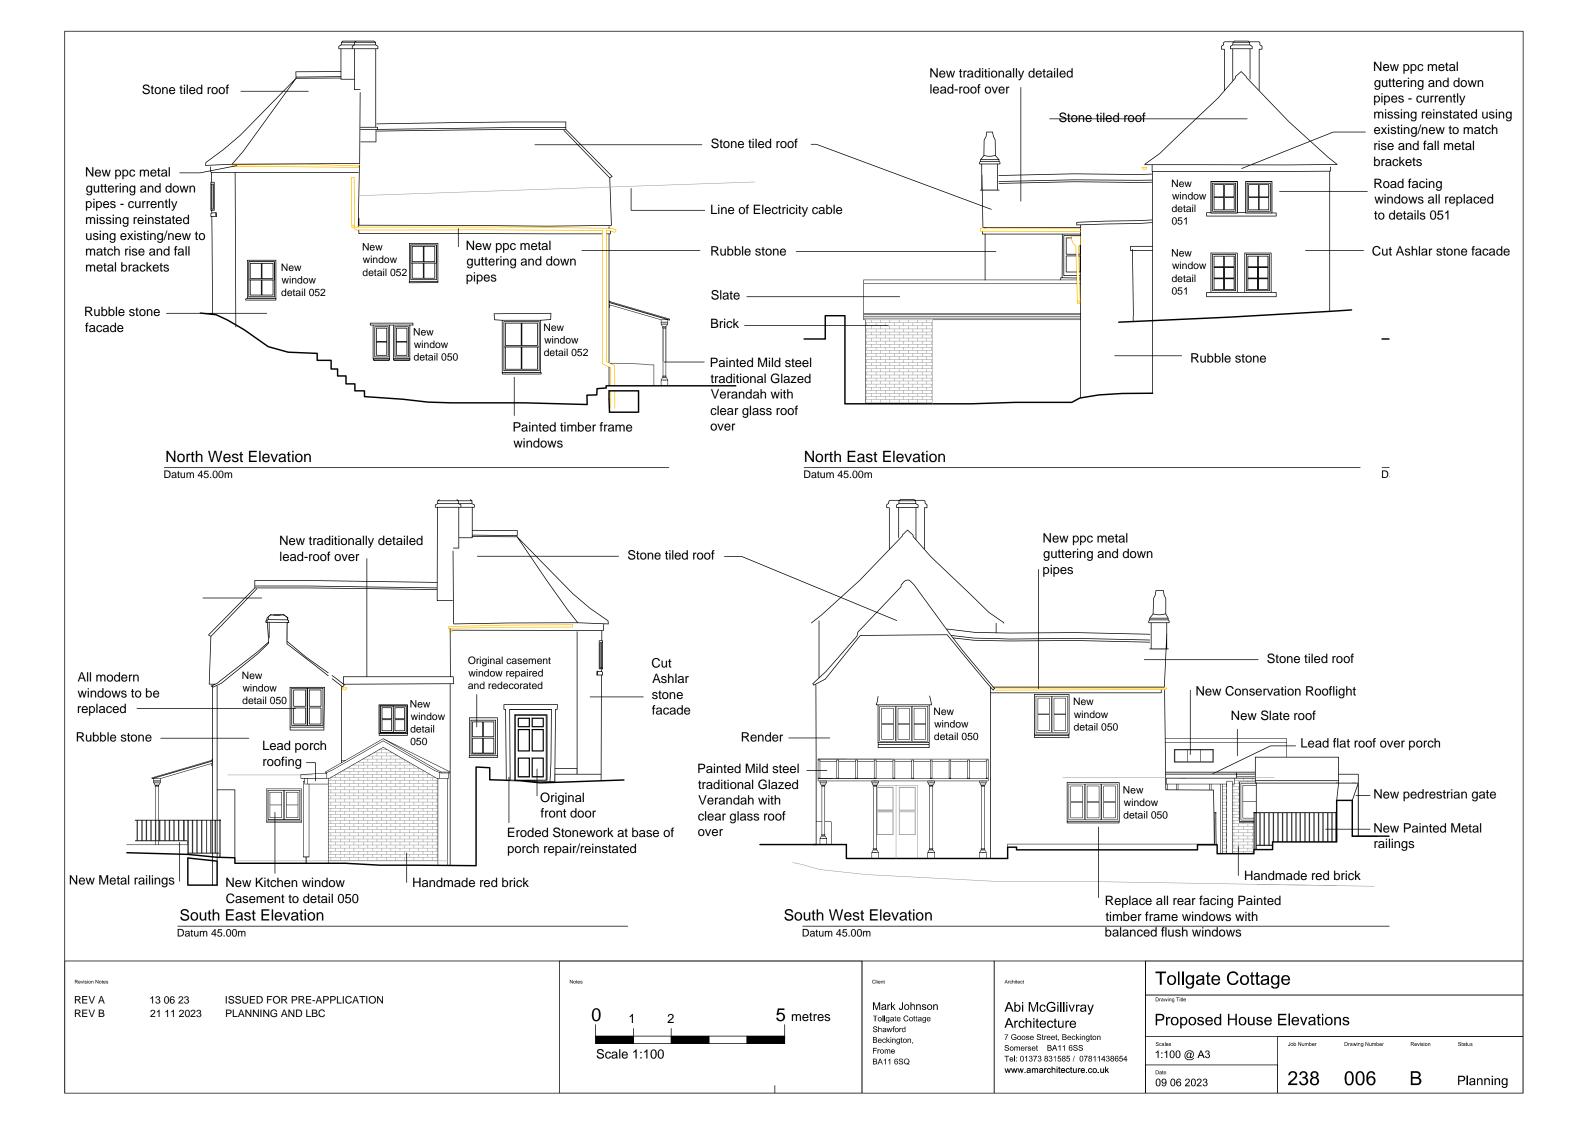

Proposed Elevation of new External railing Scale 1:10

New mild steel painted railings, simply detailed. To be compliant with all Building Control regulations where bridging water course - Requirement to protect from falling.

Paint Colour: Gloss BLACK

Proposed new Opening in Wall and new Pedestrian gate Scale 1:10

Paint Colour: Gloss BLACK

Section Through new railings Scale 1:5

REV -REV A

0812 2023

21 11 2023 PLANNING AND LBC Draft PLANNING AND LBC