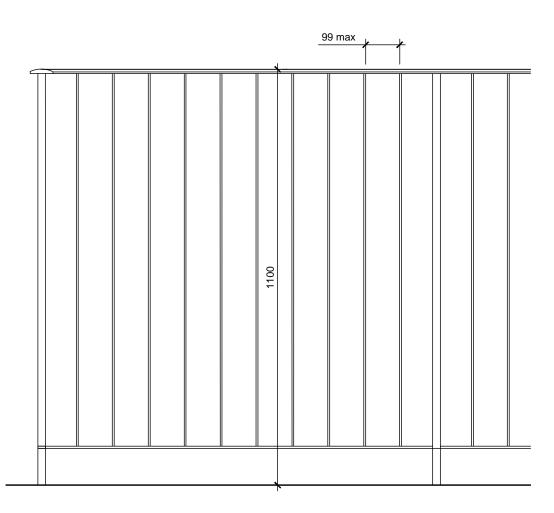

Proposed Elevation of new External railing Scale 1:10

New mild steel painted railings, simply detailed. To be compliant with all Building Control regulations where bridging water course - Requirement to protect from falling.

Paint Colour: Gloss BLACK

Proposed new Opening in Wall and new Pedestrian gate Scale 1:10

Paint Colour: Gloss BLACK

Section Through new railings Scale 1:5

REV -REV A

0812 2023

21 11 2023 PLANNING AND LBC Draft PLANNING AND LBC