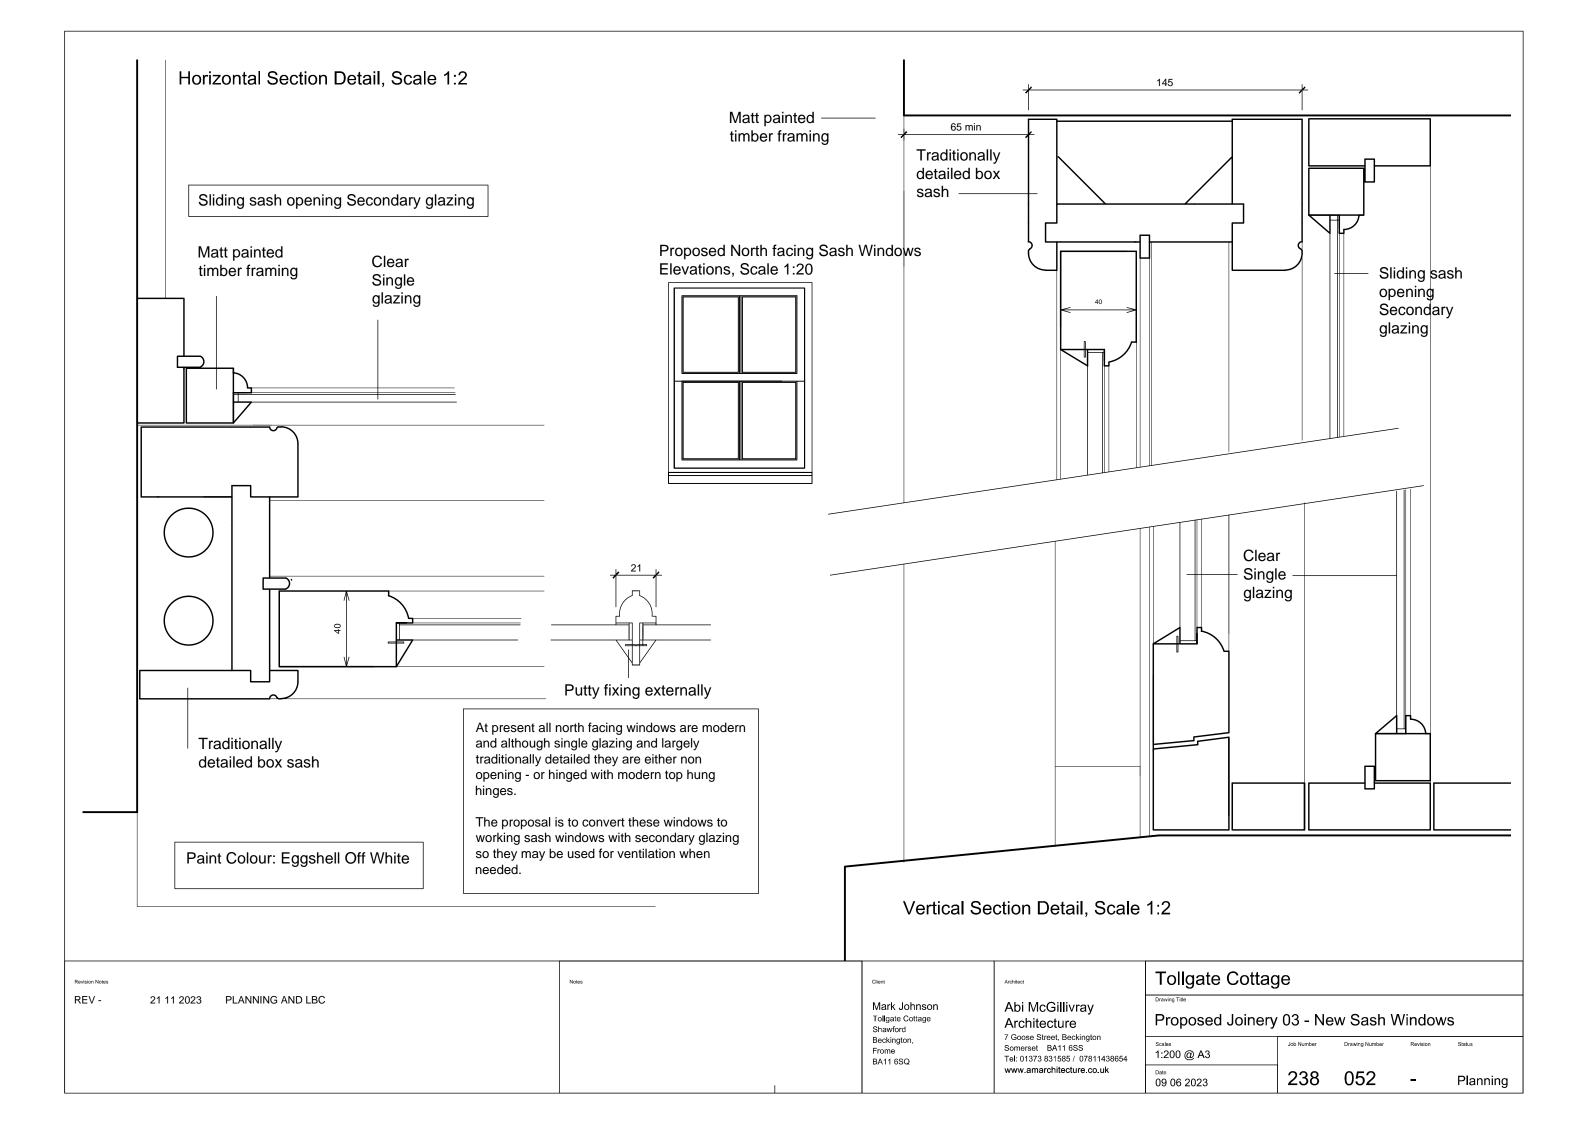

Proposed Elevation of new External railing Scale 1:10

New mild steel painted railings, simply detailed. To be compliant with all Building Control regulations where bridging water course - Requirement to protect from falling.

Paint Colour: Gloss BLACK



Proposed new Opening in Wall and new Pedestrian gate Scale 1:10

Paint Colour: Gloss BLACK

Section Through new railings Scale 1:5

REV -REV A

0812 2023

21 11 2023 PLANNING AND LBC Draft PLANNING AND LBC

Mark Johnson Tollgate Cottage Beckington, Frome BA11 6SQ

Abi McGillivray

Architecture 7 Goose Street, Beckington Somerset BA11 6SS Tel: 01373 831585 / 07811438654 www.amarchitecture.co.uk

**Tollgate Cottage** 

Proposed Joinery 04 Internal Doors

Scales 1:200 @ A3 Date 09 06 2023 238 060 Planning

1100