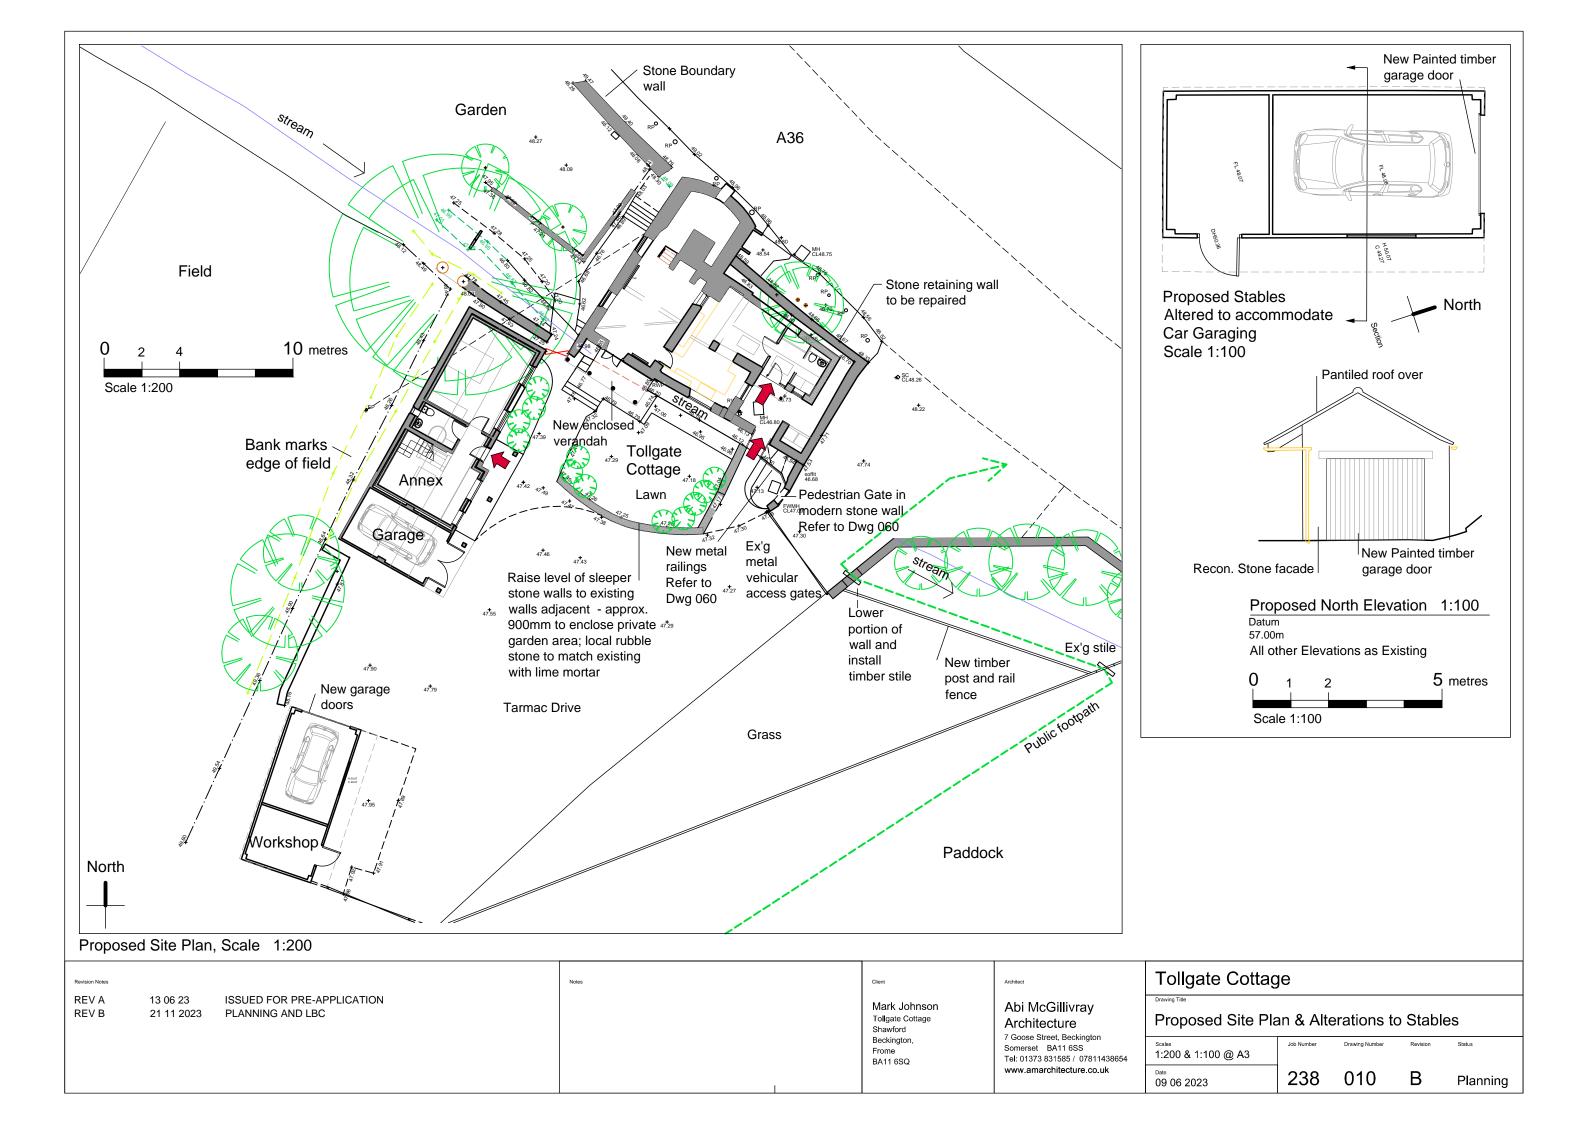

Proposed Elevation of new External railing Scale 1:10

New mild steel painted railings, simply detailed. To be compliant with all Building Control regulations where bridging water course - Requirement to protect from falling.

Paint Colour: Gloss BLACK

Proposed new Opening in Wall and new Pedestrian gate Scale 1:10

Paint Colour: Gloss BLACK

Section Through new railings Scale 1:5

REV -REV A

0812 2023

21 11 2023 PLANNING AND LBC Draft PLANNING AND LBC