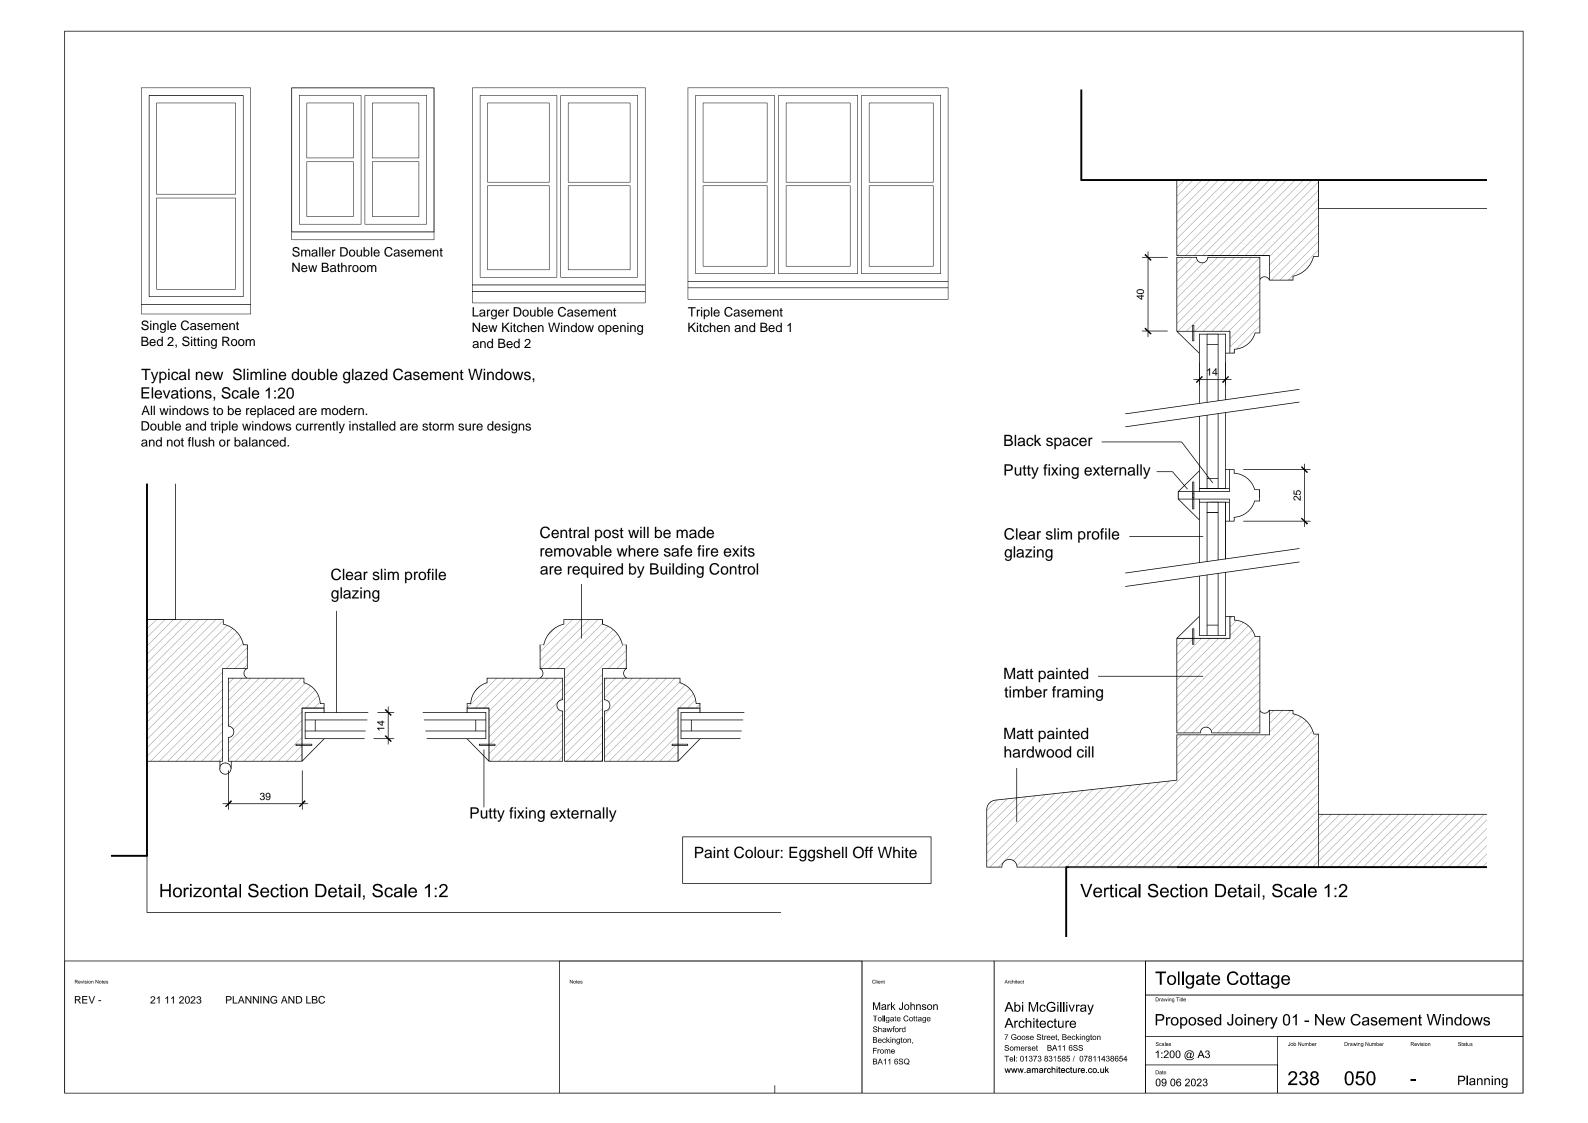

Proposed Elevation of new External railing Scale 1:10

New mild steel painted railings, simply detailed. To be compliant with all Building Control regulations where bridging water course - Requirement to protect from falling.

Paint Colour: Gloss BLACK



Proposed new Opening in Wall and new Pedestrian gate Scale 1:10

Paint Colour: Gloss BLACK

Section Through new railings Scale 1:5

REV -REV A

0812 2023

21 11 2023 PLANNING AND LBC Draft PLANNING AND LBC

Mark Johnson Tollgate Cottage Beckington, Frome BA11 6SQ

Abi McGillivray

Architecture 7 Goose Street, Beckington Somerset BA11 6SS Tel: 01373 831585 / 07811438654 www.amarchitecture.co.uk

**Tollgate Cottage** 

Proposed Joinery 04 Internal Doors

Scales 1:200 @ A3 Date 09 06 2023 238 060 Planning

1100