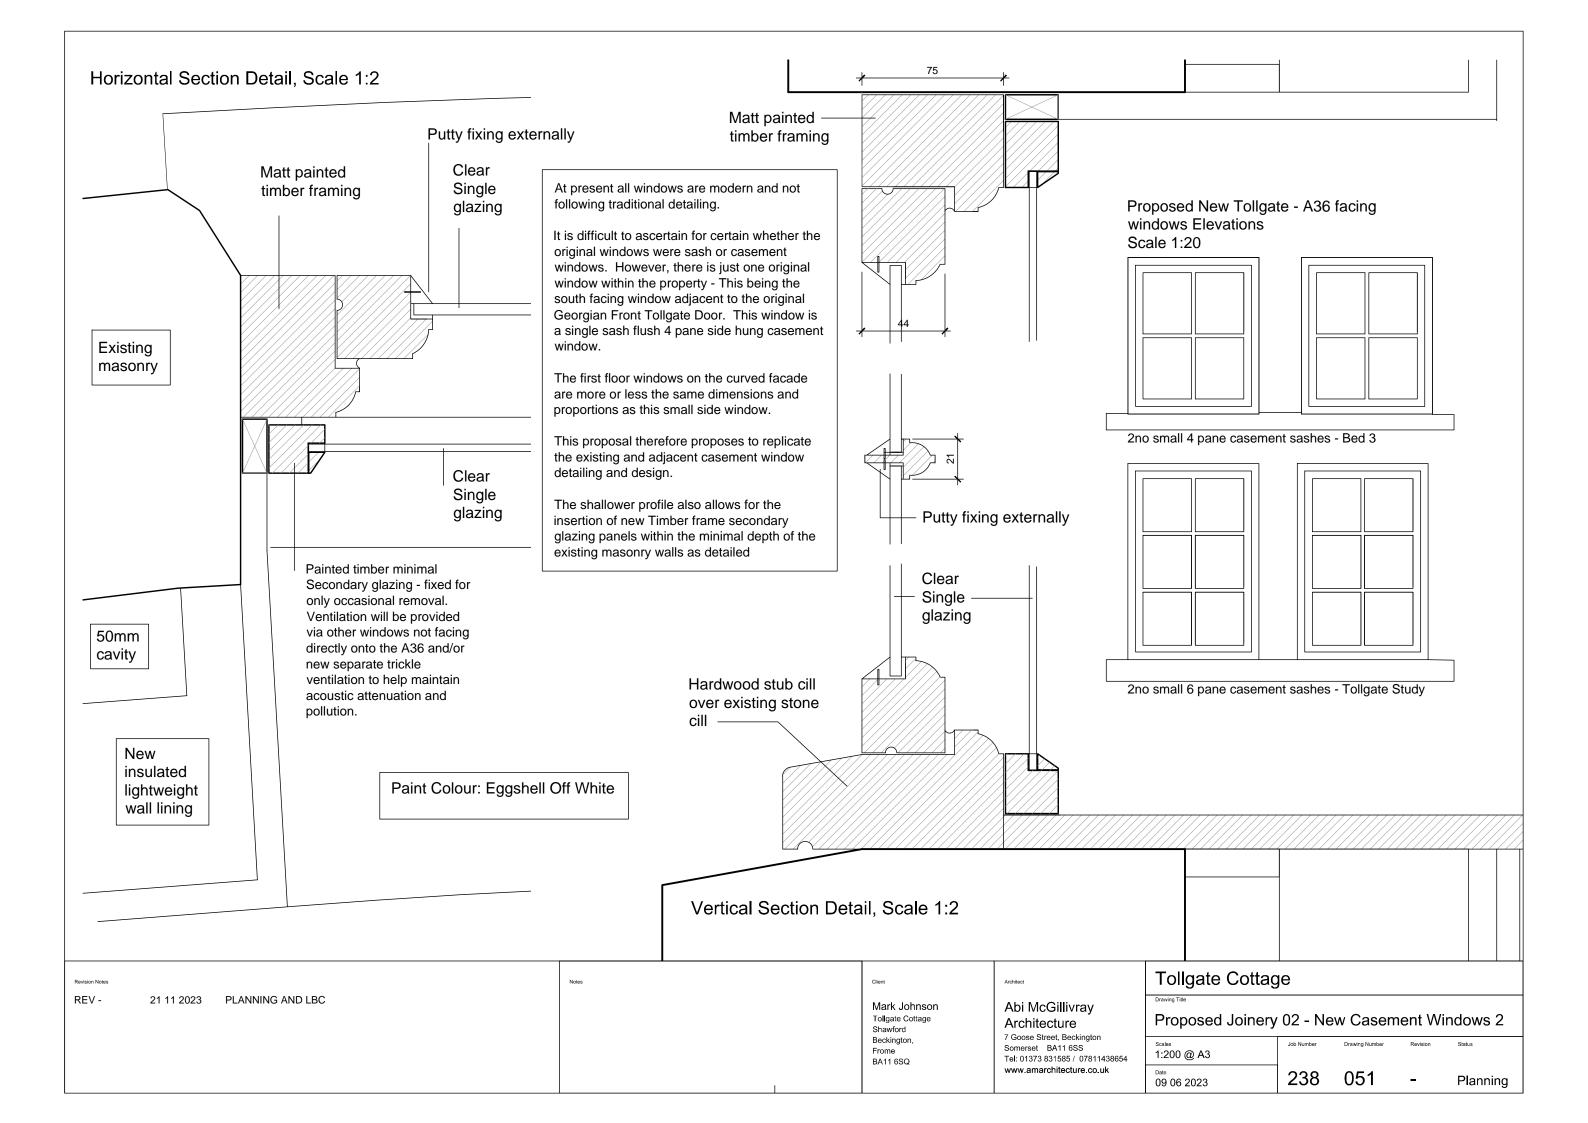

Proposed Elevation of new External railing Scale 1:10

New mild steel painted railings, simply detailed. To be compliant with all Building Control regulations where bridging water course - Requirement to protect from falling.

Paint Colour: Gloss BLACK



Proposed new Opening in Wall and new Pedestrian gate Scale 1:10

Paint Colour: Gloss BLACK

Section Through new railings Scale 1:5

REV -REV A

0812 2023

21 11 2023 PLANNING AND LBC Draft PLANNING AND LBC

Mark Johnson Tollgate Cottage Beckington, Frome BA11 6SQ

Abi McGillivray

Architecture 7 Goose Street, Beckington Somerset BA11 6SS Tel: 01373 831585 / 07811438654 www.amarchitecture.co.uk

**Tollgate Cottage** 

Proposed Joinery 04 Internal Doors

Scales 1:200 @ A3 Date 09 06 2023 238 060 Planning

1100