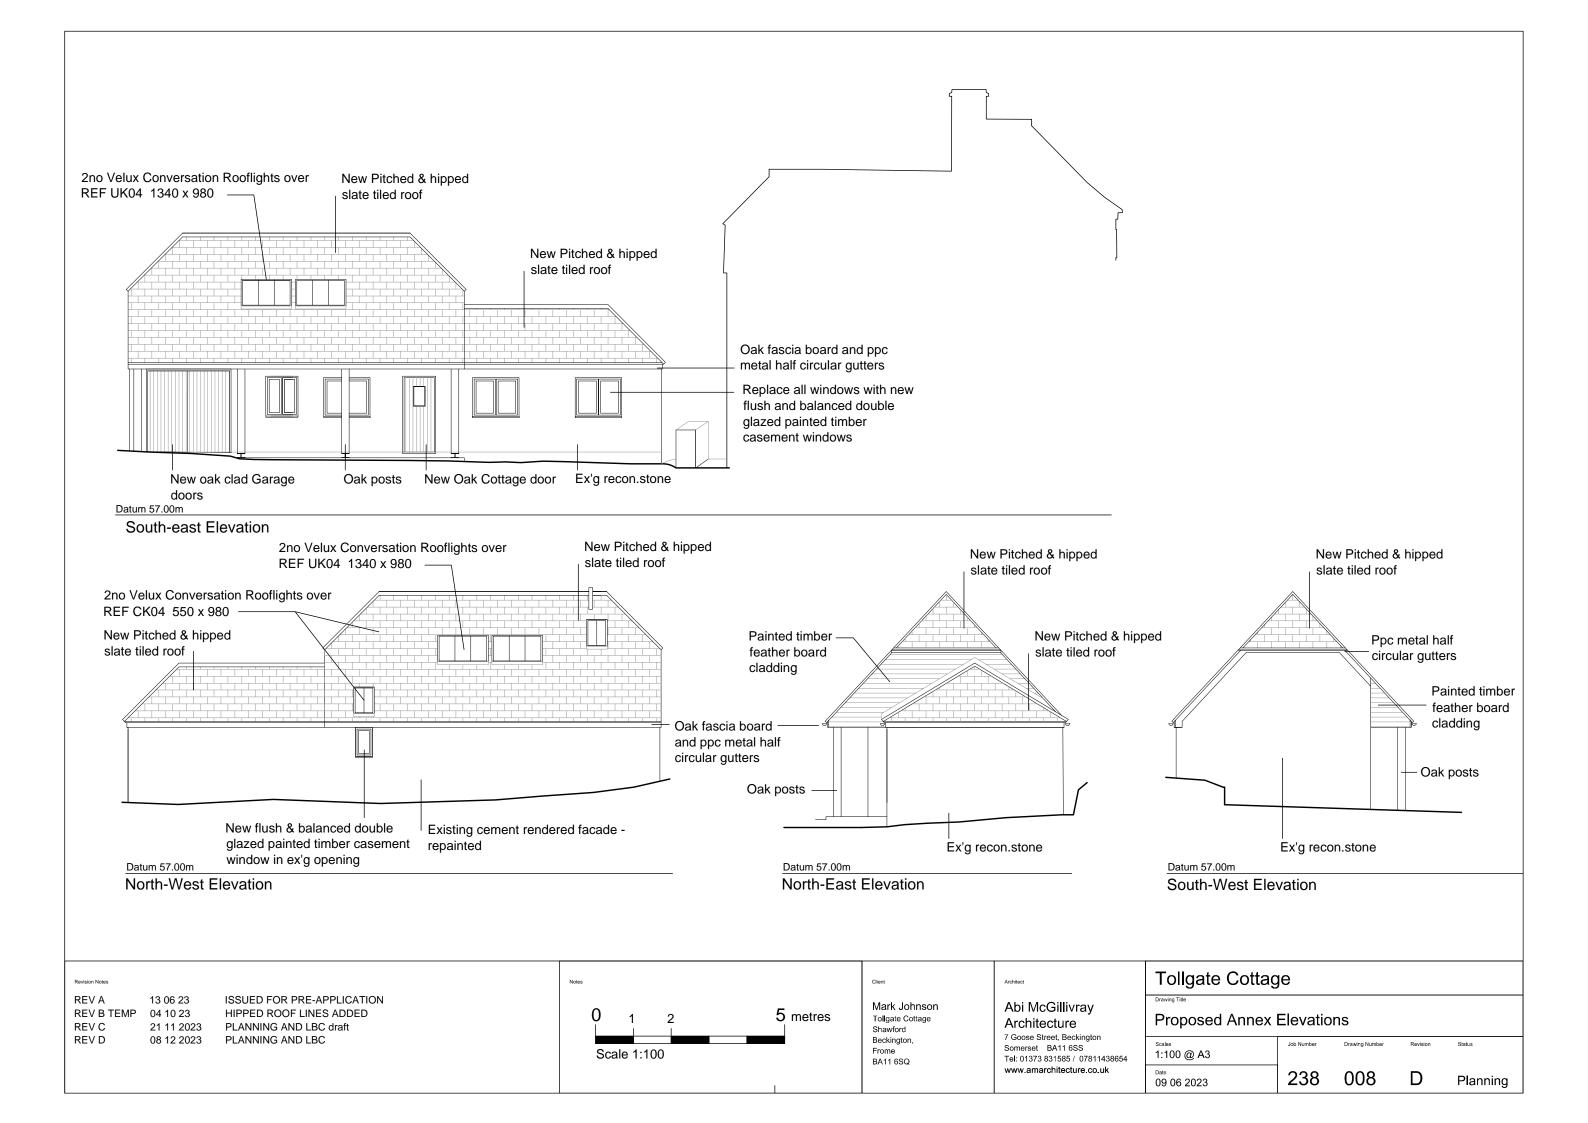

Proposed Elevation of new External railing Scale 1:10

New mild steel painted railings, simply detailed. To be compliant with all Building Control regulations where bridging water course - Requirement to protect from falling.

Paint Colour: Gloss BLACK

Proposed new Opening in Wall and new Pedestrian gate Scale 1:10

Paint Colour: Gloss BLACK

Section Through new railings Scale 1:5

REV -REV A

0812 2023

21 11 2023 PLANNING AND LBC Draft PLANNING AND LBC