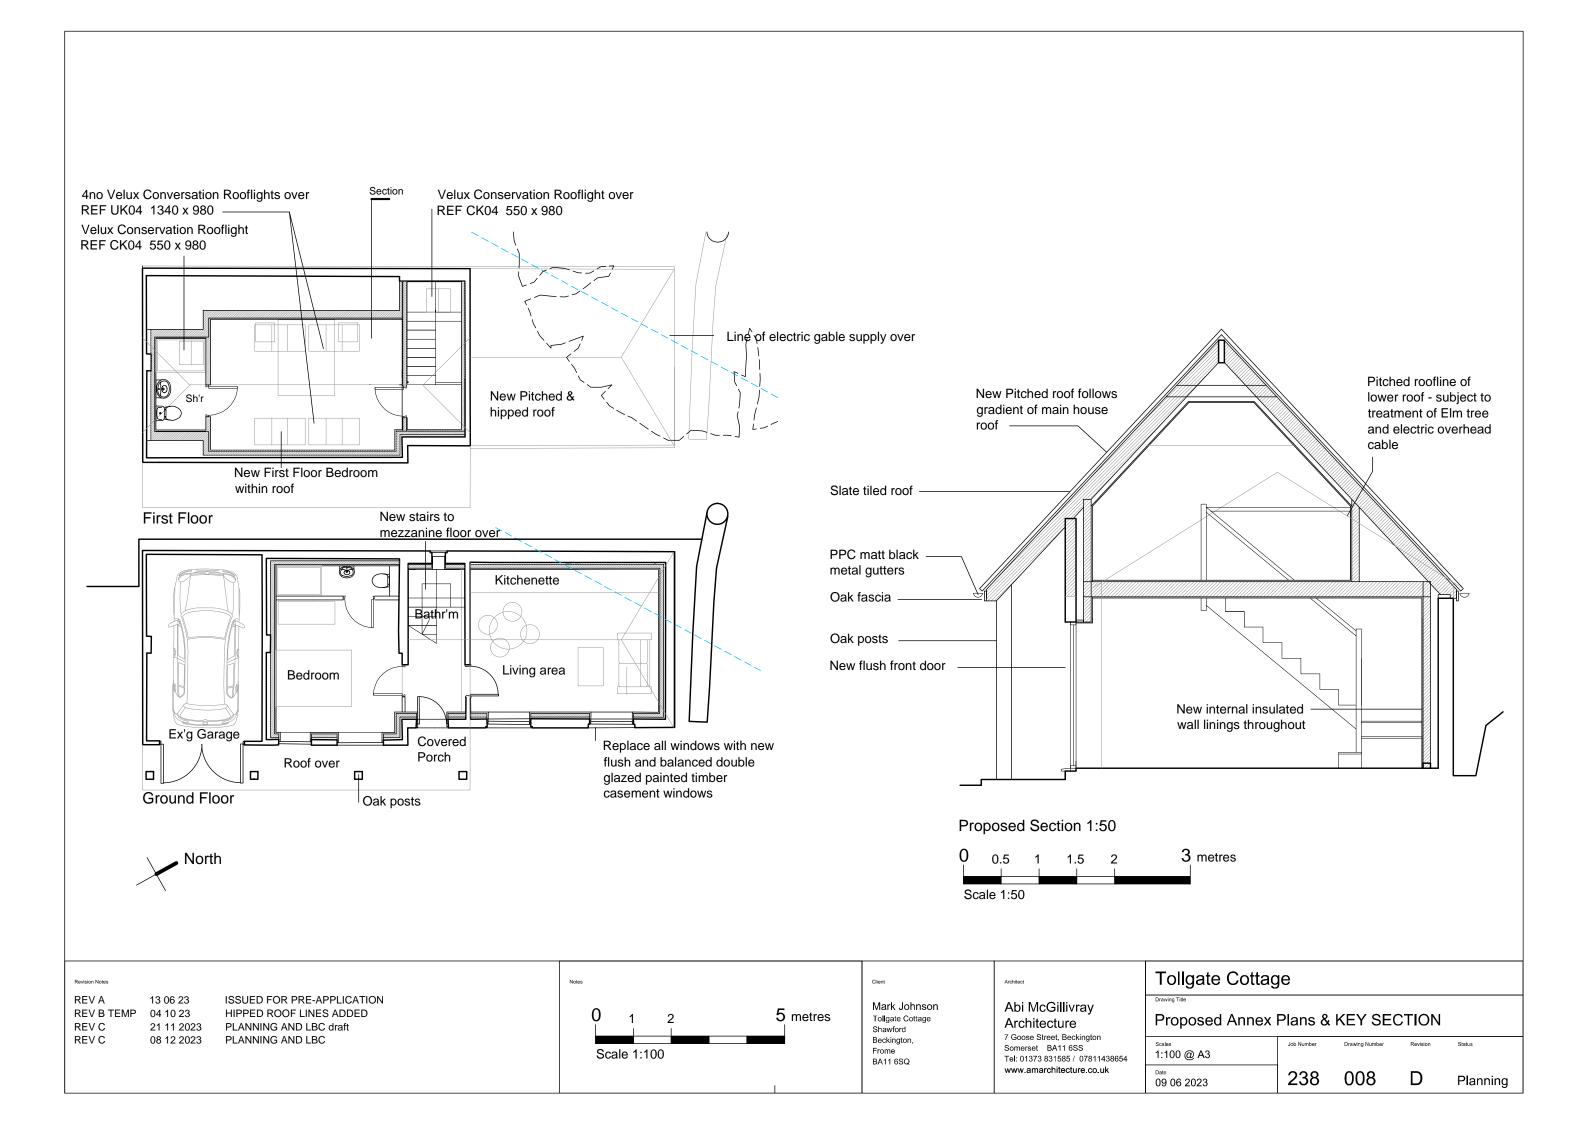

Proposed Elevation of new External railing Scale 1:10

New mild steel painted railings, simply detailed. To be compliant with all Building Control regulations where bridging water course - Requirement to protect from falling.

Paint Colour: Gloss BLACK

Proposed new Opening in Wall and new Pedestrian gate Scale 1:10

Paint Colour: Gloss BLACK

Section Through new railings Scale 1:5

REV -REV A

0812 2023

21 11 2023 PLANNING AND LBC Draft PLANNING AND LBC