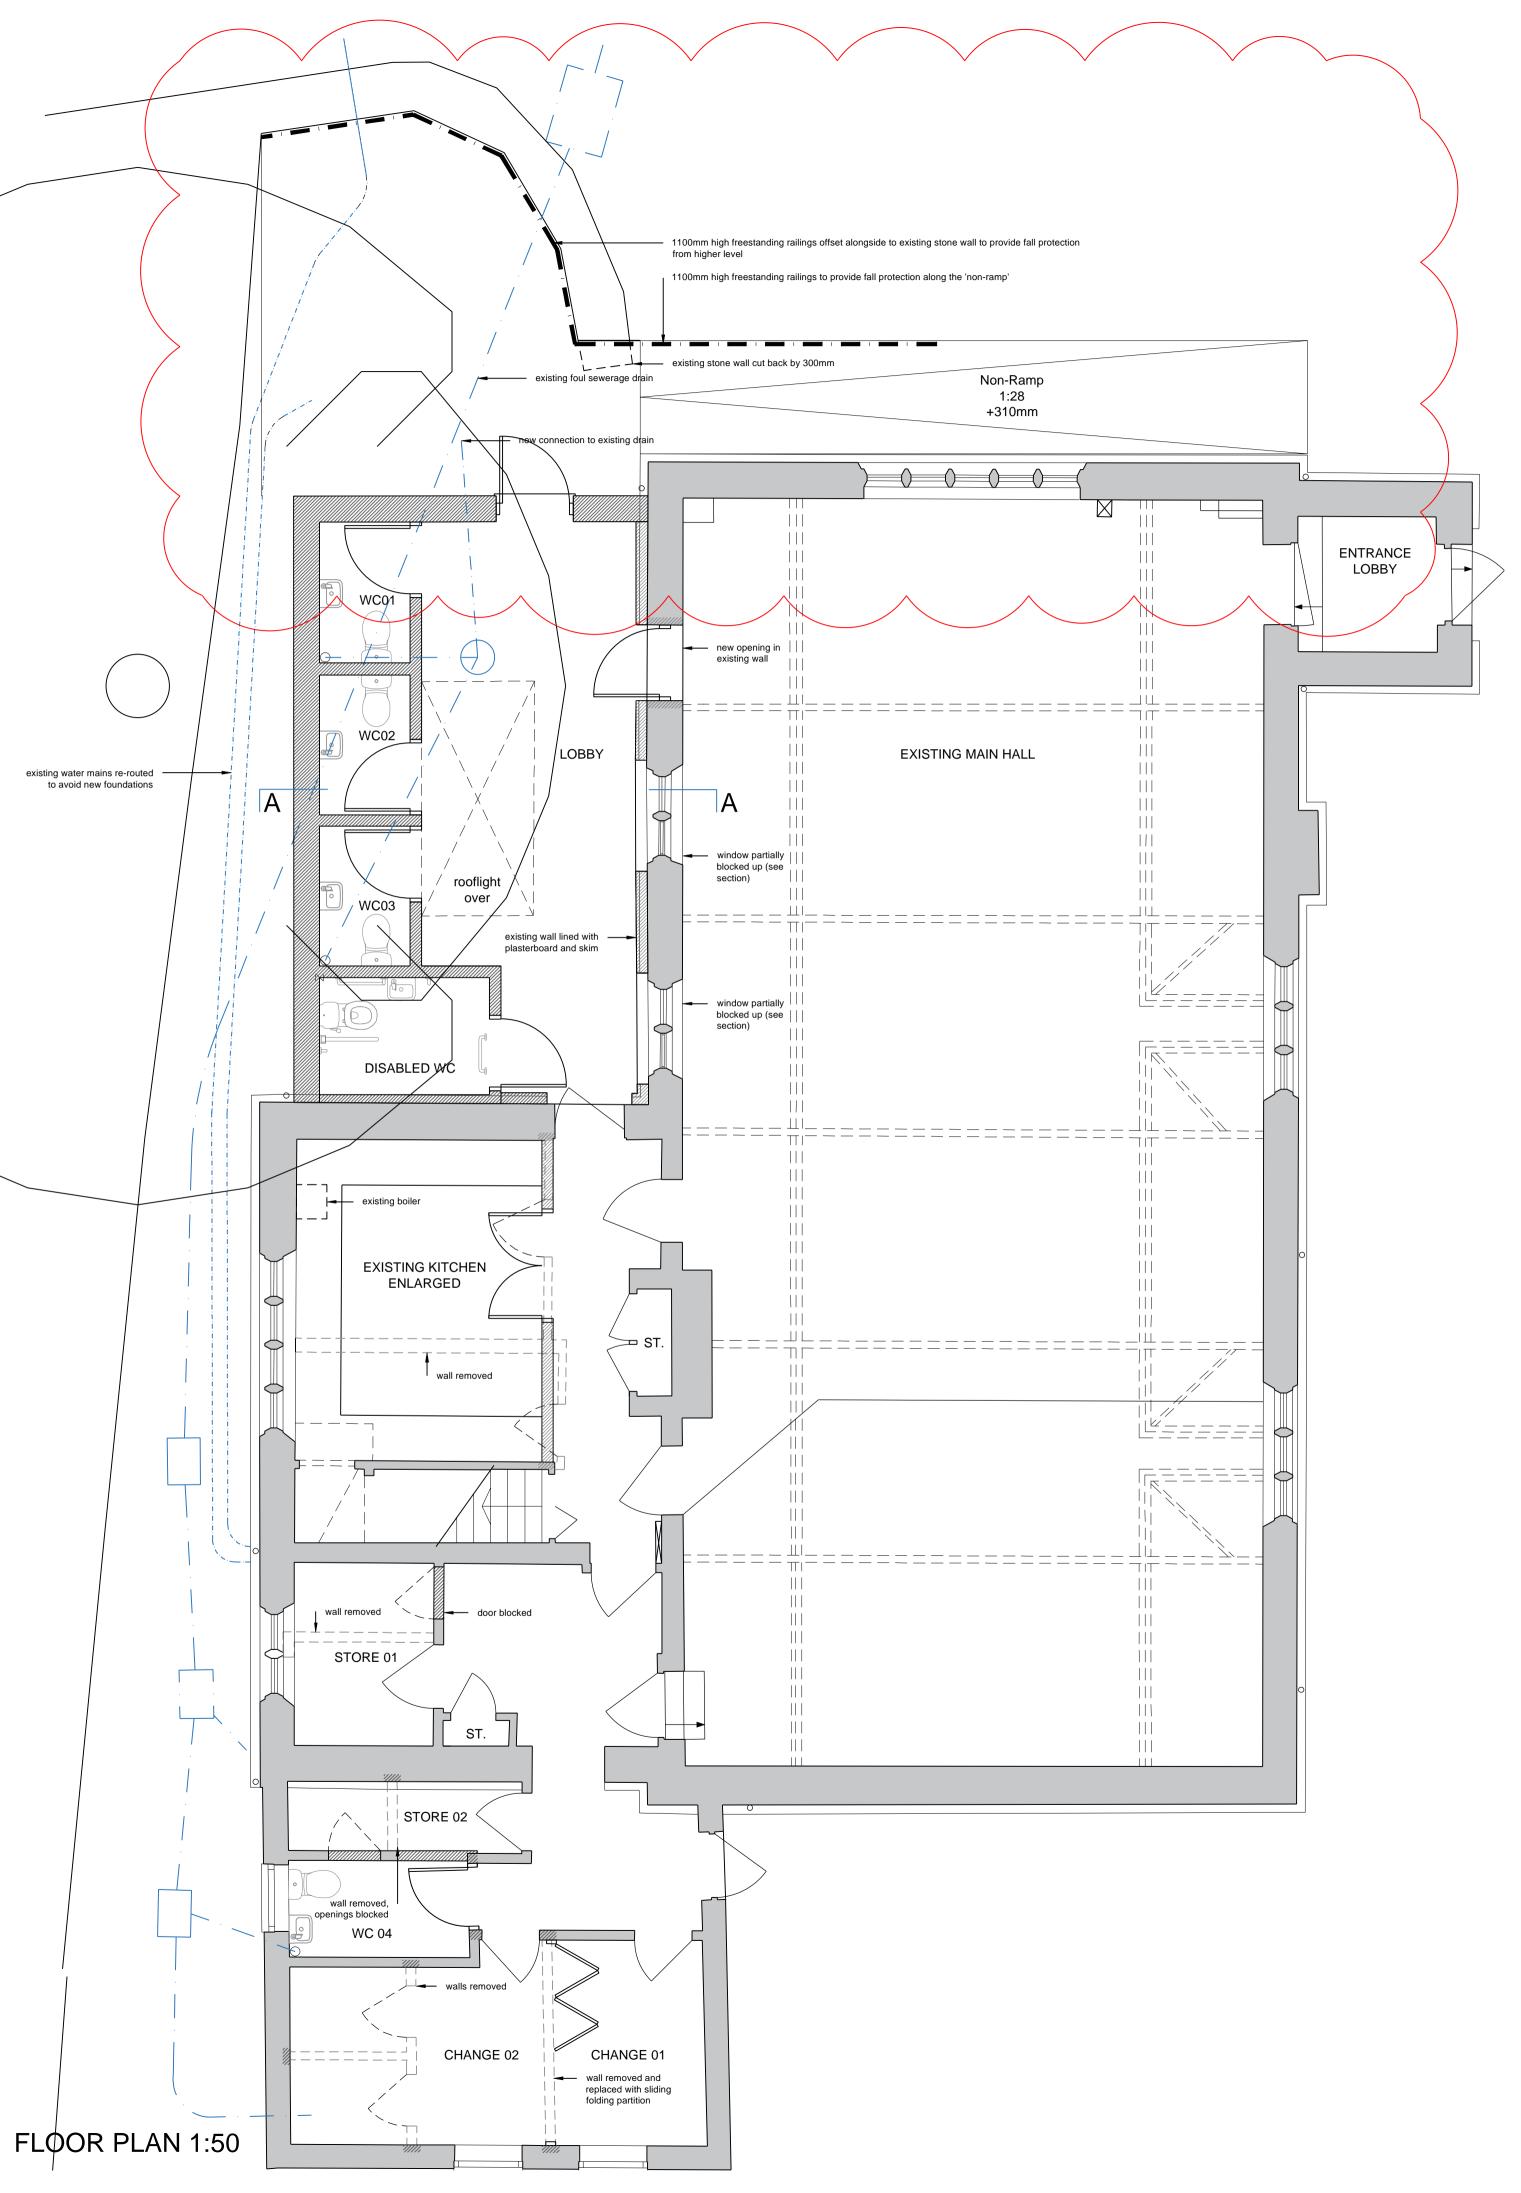

| Drawing Status:<br>PLANNING                        |                    |                   |  |  |
|----------------------------------------------------|--------------------|-------------------|--|--|
| Client:<br>LECKHAMPTON VILLAGE HALL                |                    |                   |  |  |
| Project:<br>ALTERATIONS AND EXTENSION              |                    |                   |  |  |
| Drawing Description:<br>SITE LAYOUT AND FLOOR PLAN |                    |                   |  |  |
| Scale:<br>1:200, 1:50                              | Sheet Size:<br>A1  | Date:<br>SEP 19   |  |  |
| Drawn By:<br>CC                                    | Designed By:<br>CC | Checked By:<br>MS |  |  |
| Job No:<br>19007                                   | Drawing No:<br>15  | Revision:<br>A    |  |  |
|                                                    |                    |                   |  |  |
| sutton COX ARCHITECTS                              |                    |                   |  |  |