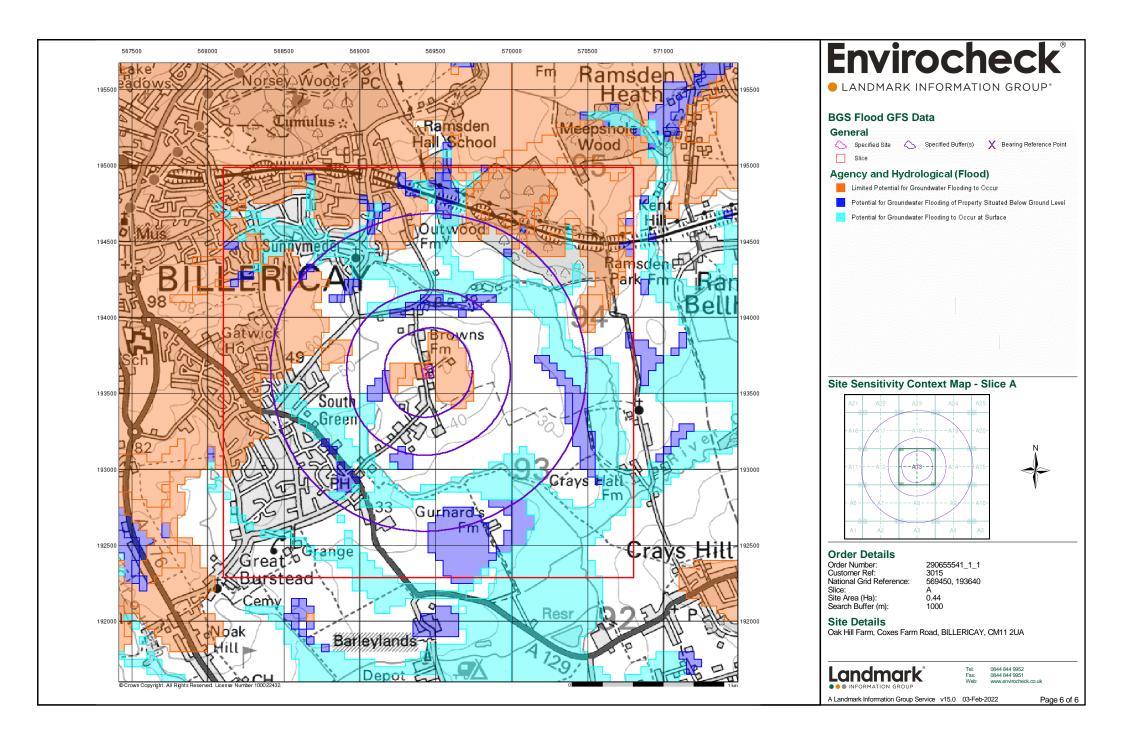

### **Summary**

| Data Type                                                     | Page<br>Number | On Site | 0 to 250m | 251 to 500m | 501 to 1000m<br>(*up to 2000m) |
|---------------------------------------------------------------|----------------|---------|-----------|-------------|--------------------------------|
| Agency & Hydrological                                         |                |         |           |             |                                |
| BGS Groundwater Flooding Susceptibility                       | pg 1           | Yes     | Yes       | Yes         | n/a                            |
| Contaminated Land Register Entries and Notices                |                |         |           |             |                                |
| Discharge Consents                                            | pg 1           |         | 1         | 1           | 17                             |
| Prosecutions Relating to Controlled Waters                    |                |         | n/a       | n/a         | n/a                            |
| Enforcement and Prohibition Notices                           |                |         |           |             |                                |
| Integrated Pollution Controls                                 |                |         |           |             |                                |
| Integrated Pollution Prevention And Control                   |                |         |           |             |                                |
| Local Authority Integrated Pollution Prevention And Control   |                |         |           |             |                                |
| Local Authority Pollution Prevention and Controls             | pg 6           |         |           | 1           | 1                              |
| Local Authority Pollution Prevention and Control Enforcements |                |         |           |             |                                |
| Nearest Surface Water Feature                                 | pg 6           |         | Yes       |             |                                |
| Pollution Incidents to Controlled Waters                      | pg 6           |         |           |             | 2                              |
| Prosecutions Relating to Authorised Processes                 |                |         |           |             |                                |
| Registered Radioactive Substances                             |                |         |           |             |                                |
| River Quality                                                 |                |         |           |             |                                |
| River Quality Biology Sampling Points                         |                |         |           |             |                                |
| River Quality Chemistry Sampling Points                       |                |         |           |             |                                |
| Substantiated Pollution Incident Register                     |                |         |           |             |                                |
| Water Abstractions                                            | pg 7           |         |           |             | 5 (*16)                        |
| Water Industry Act Referrals                                  |                |         |           |             |                                |
| Groundwater Vulnerability Map                                 | pg 12          | Yes     | n/a       | n/a         | n/a                            |
| Groundwater Vulnerability - Soluble Rock Risk                 |                |         | n/a       | n/a         | n/a                            |
| Bedrock Aquifer Designations                                  | pg 12          | Yes     | n/a       | n/a         | n/a                            |
| Superficial Aquifer Designations                              | pg 12          | Yes     | n/a       | n/a         | n/a                            |
| Source Protection Zones                                       |                |         |           |             |                                |
| Extreme Flooding from Rivers or Sea without Defences          |                |         |           | n/a         | n/a                            |
| Flooding from Rivers or Sea without Defences                  |                |         |           | n/a         | n/a                            |
| Areas Benefiting from Flood Defences                          |                |         |           | n/a         | n/a                            |
| Flood Water Storage Areas                                     |                |         |           | n/a         | n/a                            |
| Flood Defences                                                |                |         |           | n/a         | n/a                            |
| OS Water Network Lines                                        | pg 13          |         | 8         | 16          | 55                             |

| Map<br>ID | Details                                                                                                                                                                                                                                                                                                                                                                                                                                                                                                            | Quadrant<br>Reference<br>(Compass<br>Direction) | Estimated<br>Distance<br>From Site | Contact | NGR              |
|-----------|--------------------------------------------------------------------------------------------------------------------------------------------------------------------------------------------------------------------------------------------------------------------------------------------------------------------------------------------------------------------------------------------------------------------------------------------------------------------------------------------------------------------|-------------------------------------------------|------------------------------------|---------|------------------|
|           | BGS Groundwater Flooding Susceptibility Flooding Type: Limited Potential for Groundwater Flooding to Occur                                                                                                                                                                                                                                                                                                                                                                                                         | A13NW<br>(NW)                                   | 0                                  | 1       | 569449<br>193640 |
|           | BGS Groundwater Flooding Susceptibility Flooding Type: Limited Potential for Groundwater Flooding to Occur                                                                                                                                                                                                                                                                                                                                                                                                         | A13NE<br>(E)                                    | 11                                 | 1       | 569500<br>193640 |
|           | BGS Groundwater Flooding Susceptibility Flooding Type: Limited Potential for Groundwater Flooding to Occur                                                                                                                                                                                                                                                                                                                                                                                                         | A13NW<br>(W)                                    | 113                                | 1       | 569300<br>193640 |
|           | BGS Groundwater Flooding Susceptibility Flooding Type: Potential for Groundwater Flooding of Property Situated Below Ground Lo                                                                                                                                                                                                                                                                                                                                                                                     | evel A13NW (W)                                  | 214                                | 1       | 569200<br>193640 |
|           | BGS Groundwater Flooding Susceptibility Flooding Type: Potential for Groundwater Flooding of Property Situated Below Ground Lo                                                                                                                                                                                                                                                                                                                                                                                     | evel A13SW (W)                                  | 270                                | 1       | 569150<br>193600 |
|           | BGS Groundwater Flooding Susceptibility Flooding Type: Potential for Groundwater Flooding to Occur at Surface                                                                                                                                                                                                                                                                                                                                                                                                      | A12SE<br>(SW)                                   | 358                                | 1       | 569100<br>193450 |
|           | BGS Groundwater Flooding Susceptibility Flooding Type: Potential for Groundwater Flooding of Property Situated Below Ground Lo                                                                                                                                                                                                                                                                                                                                                                                     | evel A18SW (NW)                                 | 358                                | 1       | 569300<br>194000 |
|           | BGS Groundwater Flooding Susceptibility Flooding Type: Potential for Groundwater Flooding of Property Situated Below Ground Lo                                                                                                                                                                                                                                                                                                                                                                                     | evel A18SE<br>(NE)                              | 362                                | 1       | 569650<br>194000 |
|           | BGS Groundwater Flooding Susceptibility Flooding Type: Potential for Groundwater Flooding of Property Situated Below Ground Le                                                                                                                                                                                                                                                                                                                                                                                     | evel A18SW (N)                                  | 366                                | 1       | 569449<br>194050 |
|           | BGS Groundwater Flooding Susceptibility Flooding Type: Potential for Groundwater Flooding of Property Situated Below Ground Lo                                                                                                                                                                                                                                                                                                                                                                                     | evel A18SE (N)                                  | 367                                | 1       | 569500<br>194050 |
|           | BGS Groundwater Flooding Susceptibility Flooding Type: Potential for Groundwater Flooding of Property Situated Below Ground Lo                                                                                                                                                                                                                                                                                                                                                                                     | evel A18SW (N)                                  | 374                                | 1       | 569400<br>194050 |
|           | BGS Groundwater Flooding Susceptibility Flooding Type: Potential for Groundwater Flooding to Occur at Surface                                                                                                                                                                                                                                                                                                                                                                                                      | A18SW<br>(N)                                    | 402                                | 1       | 569300<br>194050 |
|           | BGS Groundwater Flooding Susceptibility Flooding Type: Potential for Groundwater Flooding of Property Situated Below Ground Lo                                                                                                                                                                                                                                                                                                                                                                                     | evel A18SE<br>(NE)                              | 459                                | 1       | 569750<br>194050 |
|           | BGS Groundwater Flooding Susceptibility Flooding Type: Potential for Groundwater Flooding of Property Situated Below Ground Lo                                                                                                                                                                                                                                                                                                                                                                                     | evel A8NW (S)                                   | 462                                | 1       | 569300<br>193150 |
|           | BGS Groundwater Flooding Susceptibility Flooding Type: Limited Potential for Groundwater Flooding to Occur                                                                                                                                                                                                                                                                                                                                                                                                         | A12NE<br>(W)                                    | 472                                | 1       | 568950<br>193750 |
| 1         | Discharge Consents  Operator: Mr J G Wilberforce Esq Property Type: WWTW (NOT WATER CO) (NOT STP AT A PRIVATE PREMISES) Location: Sewage Disposal Unit At Broadacre, Coxes Farm Rd, Gt Burstead Environment Agency, Anglian Region Not Supplied Permit Version: 1 Effective Date: 12th September 1960 Issued Date: 12th September 1960 Revocation Date: 03rd March 1992 Discharge Type: Discharge Freshwater Stream/River  Trid River Crouch Pro National Pivors Authority Logislation where issue date a 01/00/14 | A13SE<br>(SE)                                   | 30                                 | 2       | 569500<br>193600 |
|           | Issued Date: 12th September 1960 Revocation Date: 3rd March 1992 Discharge Type: Sewage Discharges - Final/Treated Effluent - Not Water Company Discharge Freshwater Stream/River Environment:                                                                                                                                                                                                                                                                                                                     | 989                                             |                                    |         |                  |