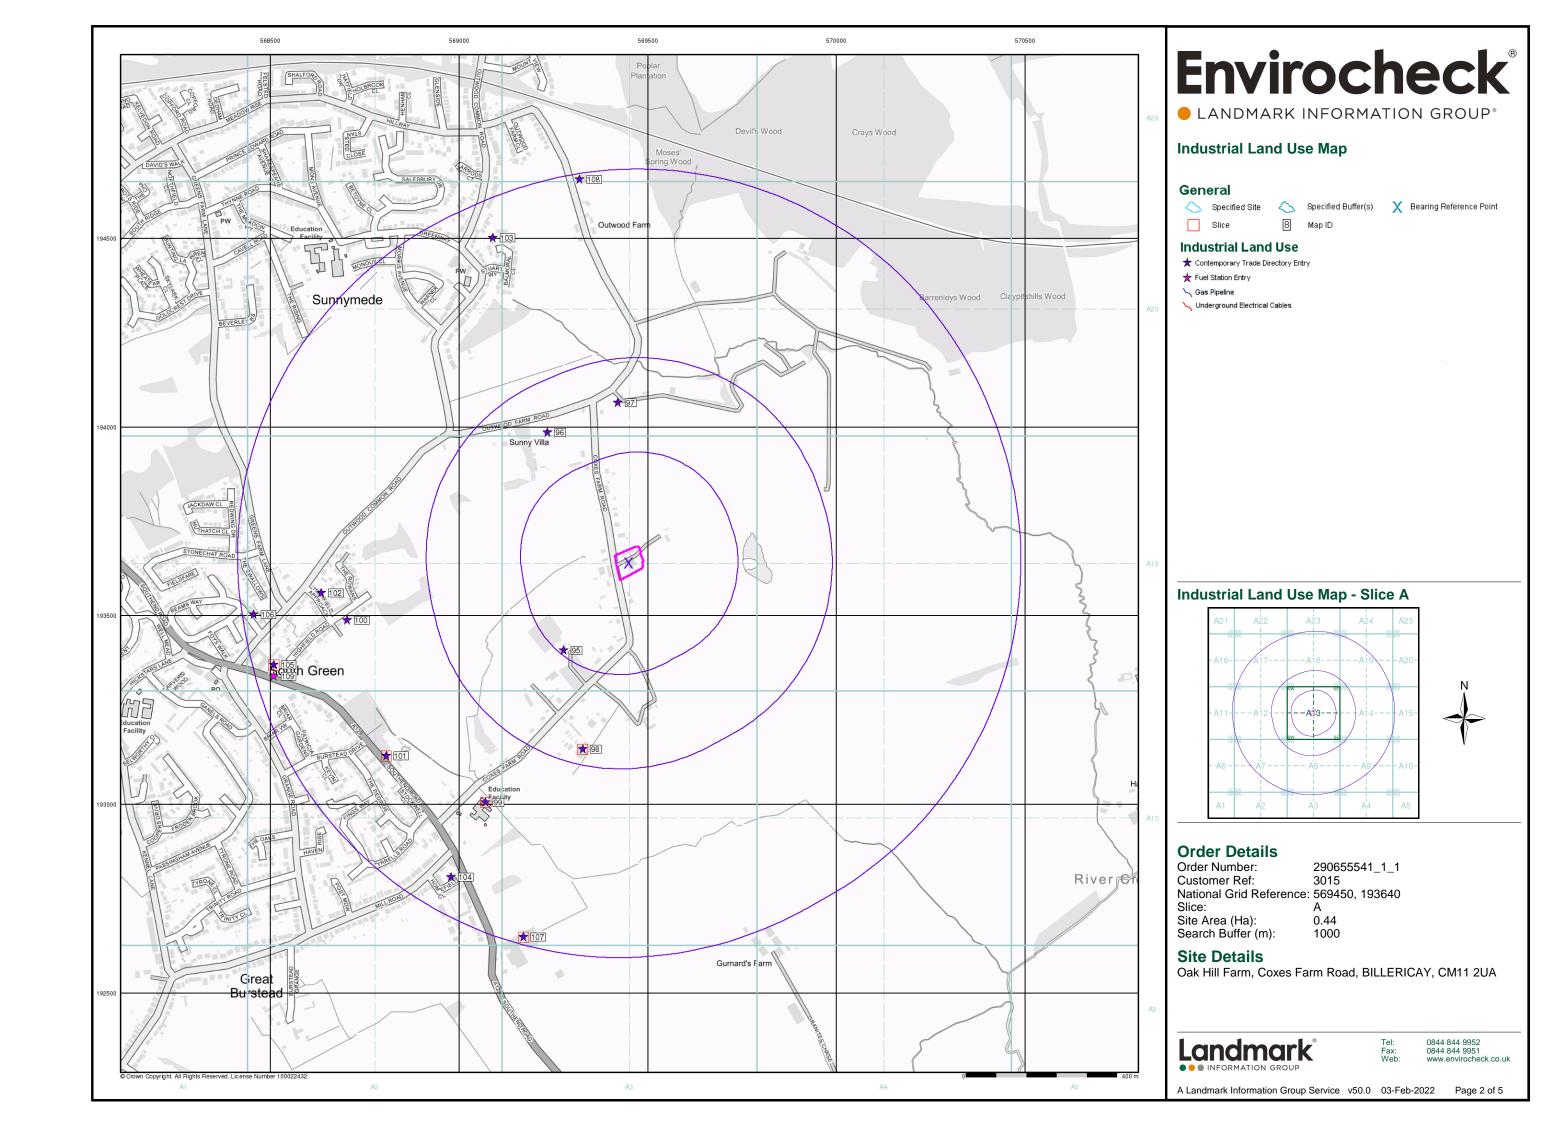

### **Summary**

| Data Type                            | Page<br>Number | On Site | 0 to 250m | 251 to 500m | 501 to 1000m<br>(*up to 2000m) |
|--------------------------------------|----------------|---------|-----------|-------------|--------------------------------|
| Industrial Land Use                  |                |         |           |             |                                |
| Contemporary Trade Directory Entries | pg 24          |         | 1         | 4           | 22                             |
| Fuel Station Entries                 | pg 26          |         |           |             | 1                              |
| Gas Pipelines                        |                |         |           |             |                                |
| Underground Electrical Cables        |                |         |           |             |                                |
| Sensitive Land Use                   |                |         |           |             |                                |
| Ancient Woodland                     | pg 27          |         |           |             | 1                              |
| Areas of Adopted Green Belt          | pg 27          | 1       |           |             |                                |
| Areas of Unadopted Green Belt        | pg 27          | 1       |           |             |                                |
| Areas of Outstanding Natural Beauty  |                |         |           |             |                                |
| Environmentally Sensitive Areas      |                |         |           |             |                                |
| Forest Parks                         |                |         |           |             |                                |
| Local Nature Reserves                |                |         |           |             |                                |
| Marine Nature Reserves               |                |         |           |             |                                |
| National Nature Reserves             |                |         |           |             |                                |
| National Parks                       |                |         |           |             |                                |
| Nitrate Sensitive Areas              |                |         |           |             |                                |
| Nitrate Vulnerable Zones             | pg 27          | 1       |           |             |                                |
| Ramsar Sites                         |                |         |           |             |                                |
| Sites of Special Scientific Interest |                |         |           |             |                                |
| Special Areas of Conservation        |                |         |           |             |                                |
| Special Protection Areas             |                |         |           |             |                                |
| World Heritage Sites                 |                |         |           |             |                                |