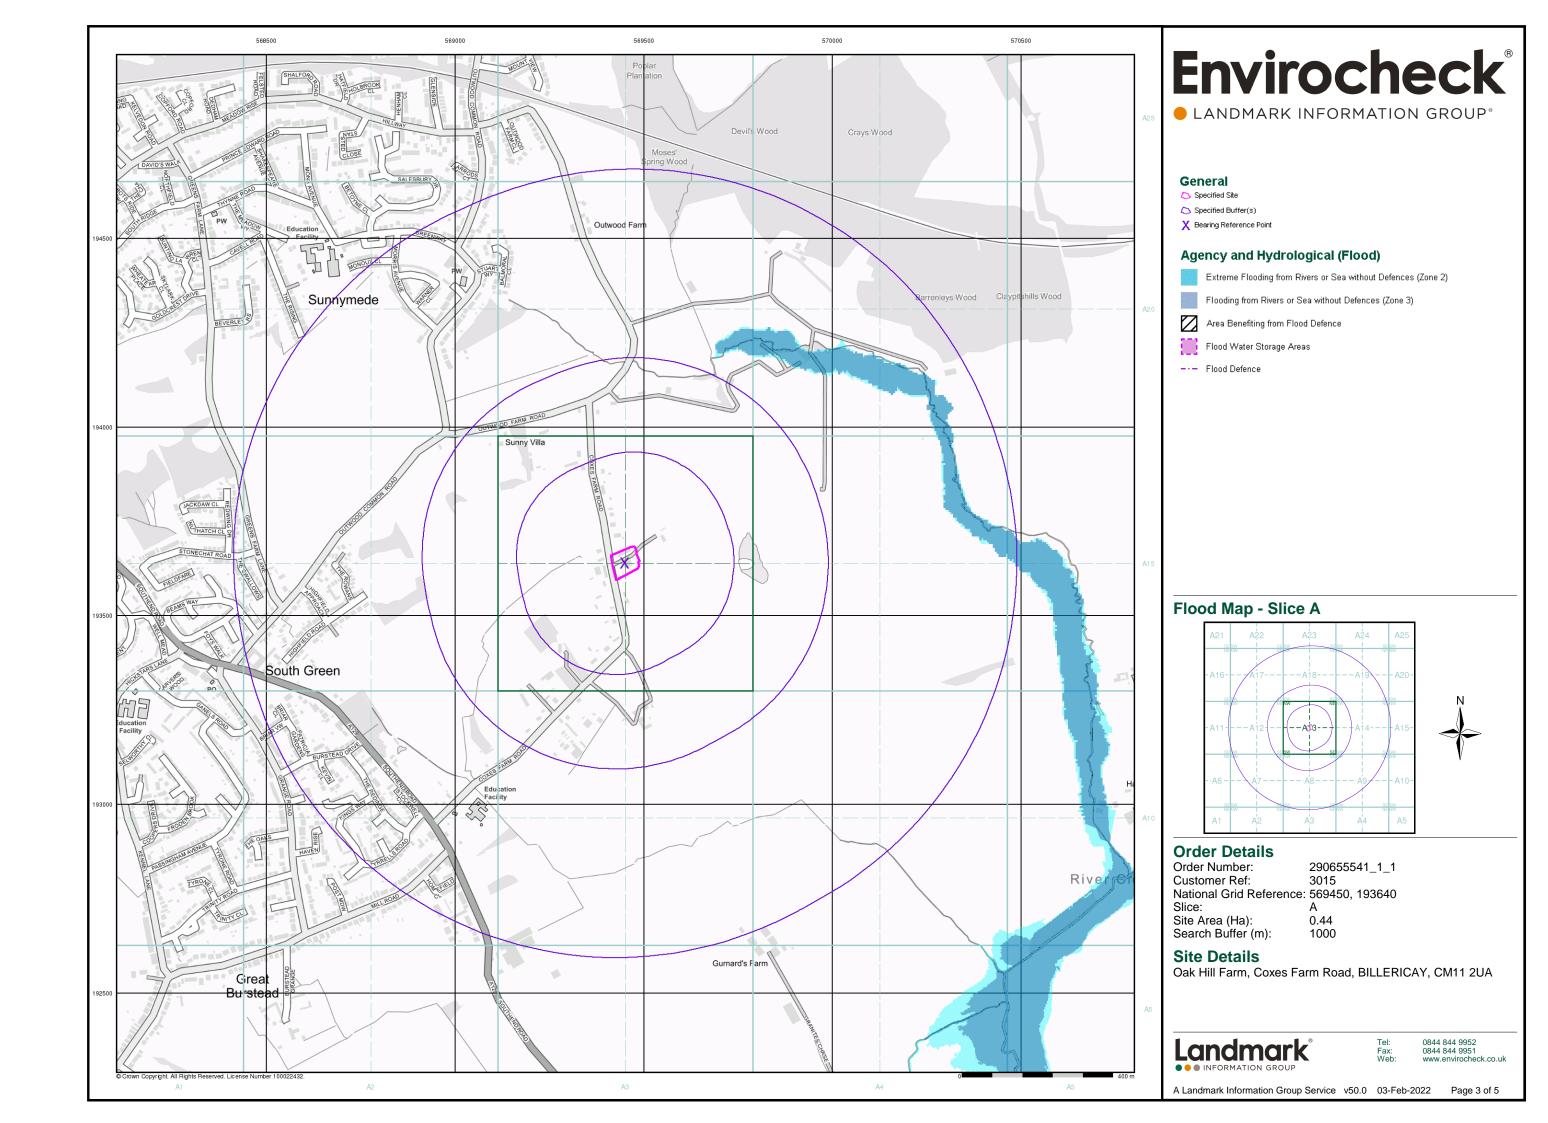

### **Summary**

| Data Type                                                     | Page<br>Number | On Site | 0 to 250m | 251 to 500m | 501 to 1000m<br>(*up to 2000m) |
|---------------------------------------------------------------|----------------|---------|-----------|-------------|--------------------------------|
| Agency & Hydrological                                         |                |         |           |             |                                |
| BGS Groundwater Flooding Susceptibility                       | pg 1           | Yes     | Yes       | Yes         | n/a                            |
| Contaminated Land Register Entries and Notices                |                |         |           |             |                                |
| Discharge Consents                                            | pg 1           |         | 1         | 1           | 17                             |
| Prosecutions Relating to Controlled Waters                    |                |         | n/a       | n/a         | n/a                            |
| Enforcement and Prohibition Notices                           |                |         |           |             |                                |
| Integrated Pollution Controls                                 |                |         |           |             |                                |
| Integrated Pollution Prevention And Control                   |                |         |           |             |                                |
| Local Authority Integrated Pollution Prevention And Control   |                |         |           |             |                                |
| Local Authority Pollution Prevention and Controls             | pg 6           |         |           | 1           | 1                              |
| Local Authority Pollution Prevention and Control Enforcements |                |         |           |             |                                |
| Nearest Surface Water Feature                                 | pg 6           |         | Yes       |             |                                |
| Pollution Incidents to Controlled Waters                      | pg 6           |         |           |             | 2                              |
| Prosecutions Relating to Authorised Processes                 |                |         |           |             |                                |
| Registered Radioactive Substances                             |                |         |           |             |                                |
| River Quality                                                 |                |         |           |             |                                |
| River Quality Biology Sampling Points                         |                |         |           |             |                                |
| River Quality Chemistry Sampling Points                       |                |         |           |             |                                |
| Substantiated Pollution Incident Register                     |                |         |           |             |                                |
| Water Abstractions                                            | pg 7           |         |           |             | 5 (*16)                        |
| Water Industry Act Referrals                                  |                |         |           |             |                                |
| Groundwater Vulnerability Map                                 | pg 12          | Yes     | n/a       | n/a         | n/a                            |
| Groundwater Vulnerability - Soluble Rock Risk                 |                |         | n/a       | n/a         | n/a                            |
| Bedrock Aquifer Designations                                  | pg 12          | Yes     | n/a       | n/a         | n/a                            |
| Superficial Aquifer Designations                              | pg 12          | Yes     | n/a       | n/a         | n/a                            |
| Source Protection Zones                                       |                |         |           |             |                                |
| Extreme Flooding from Rivers or Sea without Defences          |                |         |           | n/a         | n/a                            |
| Flooding from Rivers or Sea without Defences                  |                |         |           | n/a         | n/a                            |
| Areas Benefiting from Flood Defences                          |                |         |           | n/a         | n/a                            |
| Flood Water Storage Areas                                     |                |         |           | n/a         | n/a                            |
| Flood Defences                                                |                |         |           | n/a         | n/a                            |
| OS Water Network Lines                                        | pg 13          |         | 8         | 16          | 55                             |