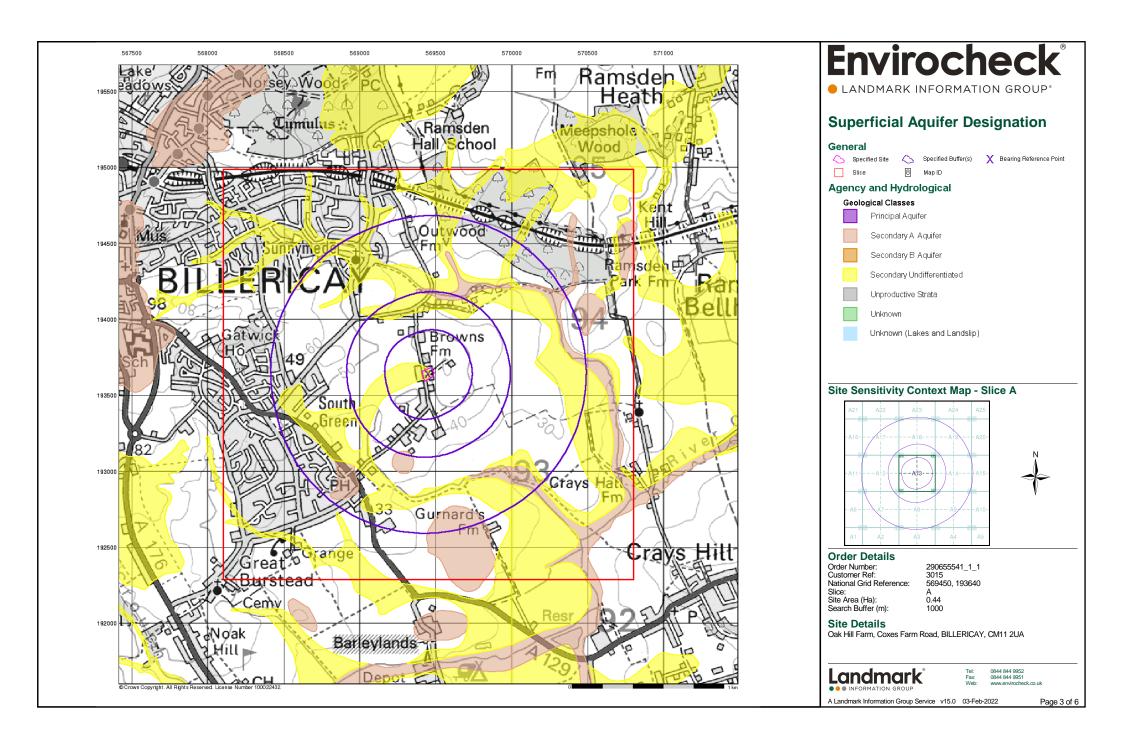

**Summary** 

| Data Type                                                           | Page<br>Number | On Site | 0 to 250m | 251 to 500m | 501 to 1000m<br>(*up to 2000m) |
|---------------------------------------------------------------------|----------------|---------|-----------|-------------|--------------------------------|
| Waste                                                               |                |         |           |             |                                |
| BGS Recorded Landfill Sites                                         |                |         |           |             |                                |
| Historical Landfill Sites                                           |                |         |           |             |                                |
| Integrated Pollution Control Registered Waste Sites                 |                |         |           |             |                                |
| Licensed Waste Management Facilities (Landfill Boundaries)          |                |         |           |             |                                |
| Licensed Waste Management Facilities (Locations)                    |                |         |           |             |                                |
| Local Authority Landfill Coverage                                   | pg 22          | 2       | n/a       | n/a         | n/a                            |
| Local Authority Recorded Landfill Sites                             |                |         |           |             |                                |
| Registered Landfill Sites                                           |                |         |           |             |                                |
| Registered Waste Transfer Sites                                     |                |         |           |             |                                |
| Registered Waste Treatment or Disposal Sites                        |                |         |           |             |                                |
| Hazardous Substances                                                |                |         |           |             |                                |
| Control of Major Accident Hazards Sites (COMAH)                     |                |         |           |             |                                |
| Explosive Sites                                                     |                |         |           |             |                                |
| Notification of Installations Handling Hazardous Substances (NIHHS) |                |         |           |             |                                |
| Planning Hazardous Substance Consents                               |                |         |           |             |                                |
| Planning Hazardous Substance Enforcements                           |                |         |           |             |                                |
| Geological                                                          |                |         |           |             |                                |
| BGS 1:625,000 Solid Geology                                         | pg 23          | Yes     | n/a       | n/a         | n/a                            |
| BGS Recorded Mineral Sites                                          |                |         |           |             |                                |
| CBSCB Compensation District                                         |                |         | n/a       | n/a         | n/a                            |
| Coal Mining Affected Areas                                          |                |         | n/a       | n/a         | n/a                            |
| Mining Instability                                                  |                |         | n/a       | n/a         | n/a                            |
| Man-Made Mining Cavities                                            |                |         |           |             |                                |
| Natural Cavities                                                    |                |         |           |             |                                |
| Non Coal Mining Areas of Great Britain                              |                |         |           | n/a         | n/a                            |
| Potential for Collapsible Ground Stability Hazards                  | pg 23          | Yes     |           | n/a         | n/a                            |
| Potential for Compressible Ground Stability Hazards                 |                |         |           | n/a         | n/a                            |
| Potential for Ground Dissolution Stability Hazards                  |                |         |           | n/a         | n/a                            |
| Potential for Landslide Ground Stability Hazards                    | pg 23          | Yes     | Yes       | n/a         | n/a                            |
| Potential for Running Sand Ground Stability Hazards                 | pg 23          | Yes     |           | n/a         | n/a                            |
| Potential for Shrinking or Swelling Clay Ground Stability Hazards   | pg 23          | Yes     |           | n/a         | n/a                            |
| Radon Potential - Radon Affected Areas                              |                |         | n/a       | n/a         | n/a                            |
| Radon Potential - Radon Protection Measures                         |                |         | n/a       | n/a         | n/a                            |