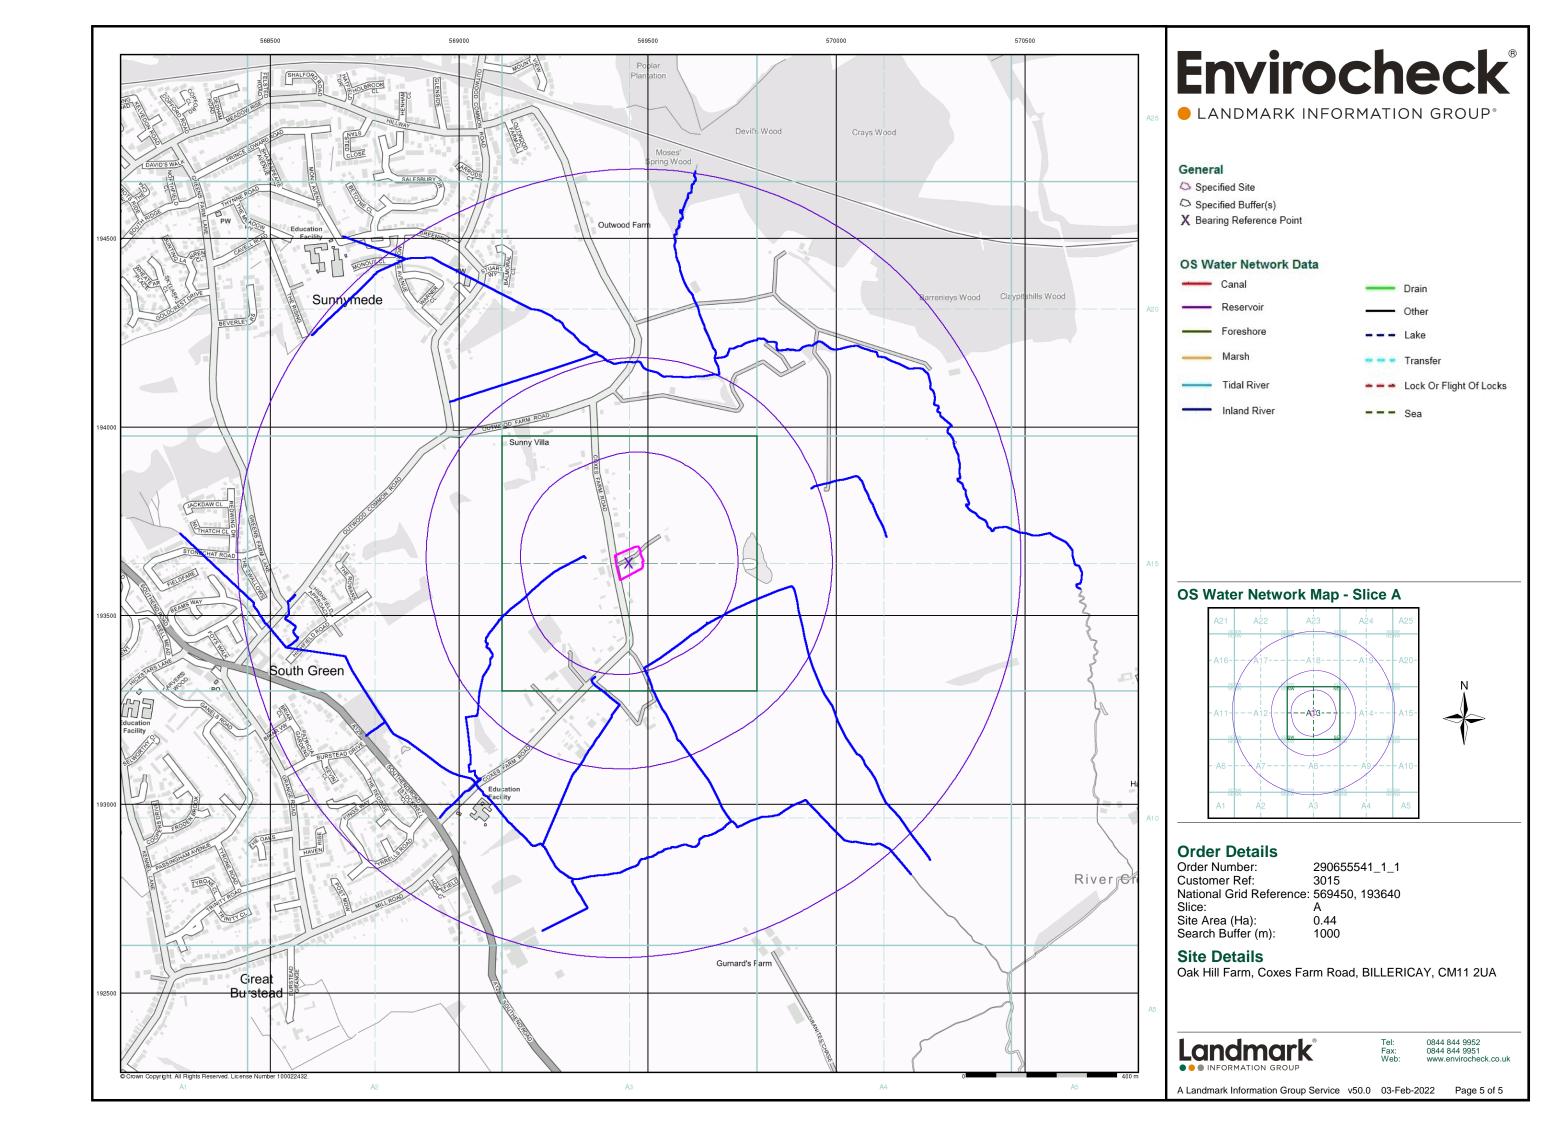

### **Summary**

| Data Type                                                     | Page<br>Number | On Site | 0 to 250m | 251 to 500m | 501 to 1000m<br>(*up to 2000m) |
|---------------------------------------------------------------|----------------|---------|-----------|-------------|--------------------------------|
| Agency & Hydrological                                         |                |         |           |             |                                |
| BGS Groundwater Flooding Susceptibility                       | pg 1           | Yes     | Yes       | Yes         | n/a                            |
| Contaminated Land Register Entries and Notices                |                |         |           |             |                                |
| Discharge Consents                                            | pg 1           |         | 1         | 1           | 17                             |
| Prosecutions Relating to Controlled Waters                    |                |         | n/a       | n/a         | n/a                            |
| Enforcement and Prohibition Notices                           |                |         |           |             |                                |
| Integrated Pollution Controls                                 |                |         |           |             |                                |
| Integrated Pollution Prevention And Control                   |                |         |           |             |                                |
| Local Authority Integrated Pollution Prevention And Control   |                |         |           |             |                                |
| Local Authority Pollution Prevention and Controls             | pg 6           |         |           | 1           | 1                              |
| Local Authority Pollution Prevention and Control Enforcements |                |         |           |             |                                |
| Nearest Surface Water Feature                                 | pg 6           |         | Yes       |             |                                |
| Pollution Incidents to Controlled Waters                      | pg 6           |         |           |             | 2                              |
| Prosecutions Relating to Authorised Processes                 |                |         |           |             |                                |
| Registered Radioactive Substances                             |                |         |           |             |                                |
| River Quality                                                 |                |         |           |             |                                |
| River Quality Biology Sampling Points                         |                |         |           |             |                                |
| River Quality Chemistry Sampling Points                       |                |         |           |             |                                |
| Substantiated Pollution Incident Register                     |                |         |           |             |                                |
| Water Abstractions                                            | pg 7           |         |           |             | 5 (*16)                        |
| Water Industry Act Referrals                                  |                |         |           |             |                                |
| Groundwater Vulnerability Map                                 | pg 12          | Yes     | n/a       | n/a         | n/a                            |
| Groundwater Vulnerability - Soluble Rock Risk                 |                |         | n/a       | n/a         | n/a                            |
| Bedrock Aquifer Designations                                  | pg 12          | Yes     | n/a       | n/a         | n/a                            |
| Superficial Aquifer Designations                              | pg 12          | Yes     | n/a       | n/a         | n/a                            |
| Source Protection Zones                                       |                |         |           |             |                                |
| Extreme Flooding from Rivers or Sea without Defences          |                |         |           | n/a         | n/a                            |
| Flooding from Rivers or Sea without Defences                  |                |         |           | n/a         | n/a                            |
| Areas Benefiting from Flood Defences                          |                |         |           | n/a         | n/a                            |
| Flood Water Storage Areas                                     |                |         |           | n/a         | n/a                            |
| Flood Defences                                                |                |         |           | n/a         | n/a                            |
| OS Water Network Lines                                        | pg 13          |         | 8         | 16          | 55                             |