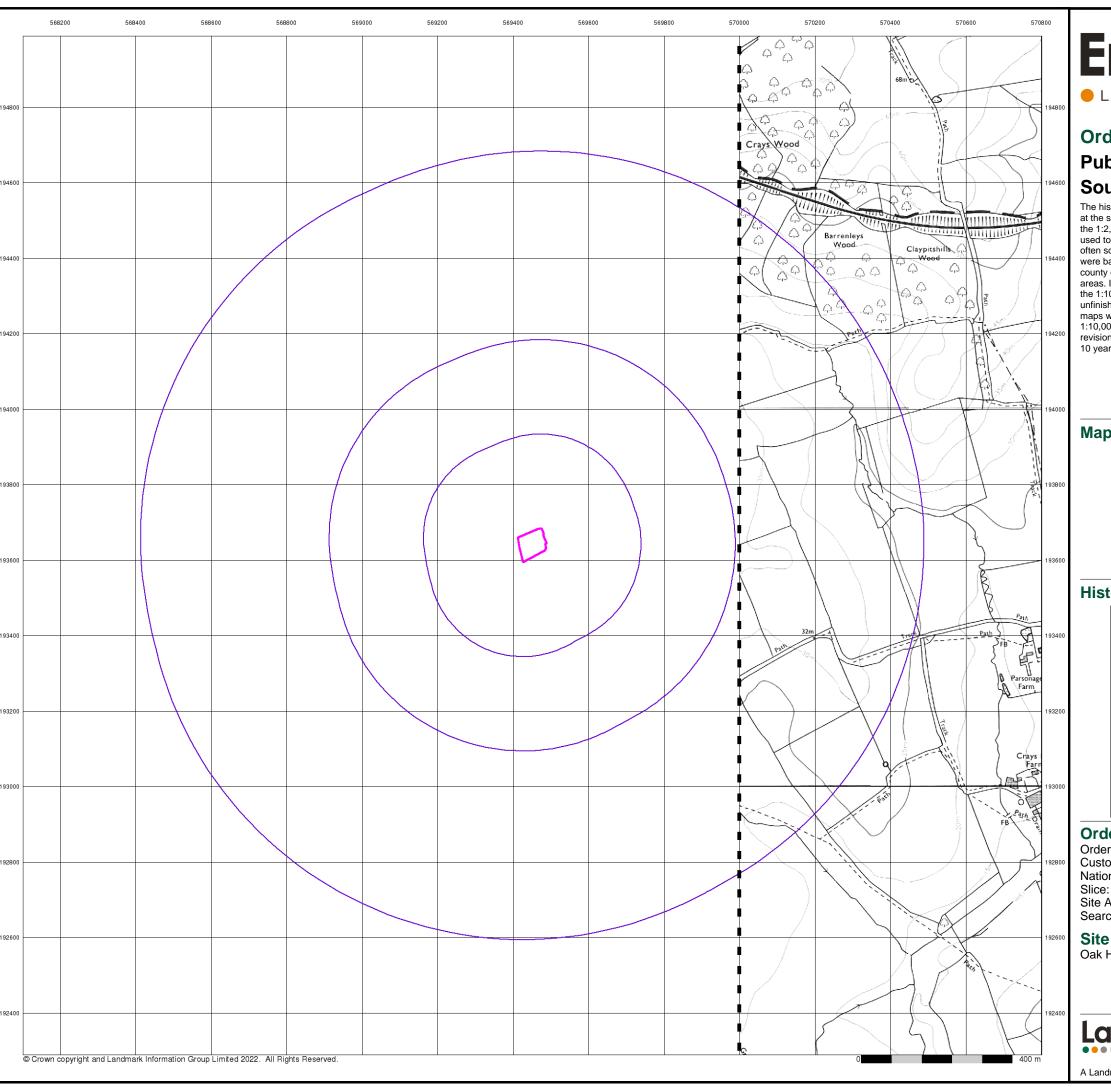

#### **Order Details**

Order Number: 290655541\_1\_1
Customer Ref: 3015

National Grid Reference: 569450, 193640

: A Area (Ha): 0.4

Site Area (Ha): 0.44 Search Buffer (m): 1000

#### **Site Details**

Oak Hill Farm, Coxes Farm Road, BILLERICAY, CM11 2UA

Landmark

INFORMATION GROUP

Tel: 0844 844 9952 Fax: 0844 844 9951 Web: www.envirocheck.co.uk

A Landmark Information Group Service v50.0 03-Feb-2022 Page 10 of 12