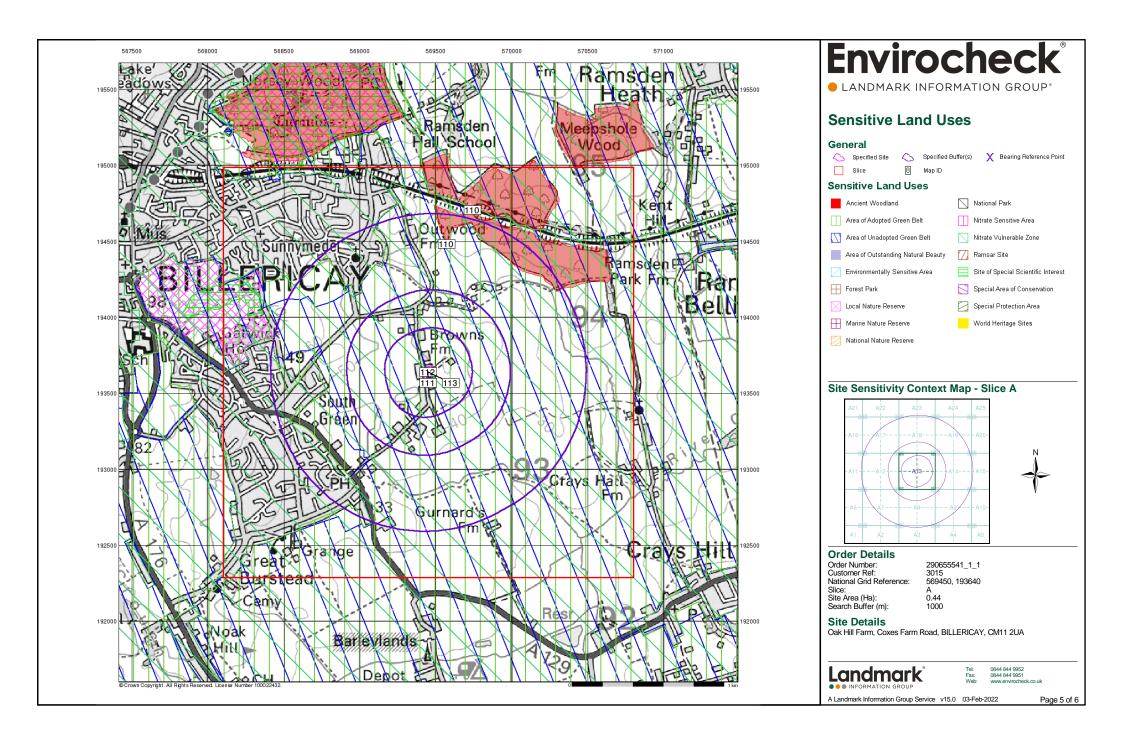

#### Natural England Copyright Notice

Site of Special Scientific Interest, National Nature Reserve, Ramsar, Special Protection Area, Special Conservation Area, Marine Nature Reserve data (derived from Ordnance Survey 1:10000 raster) is provided by, and used with the permission of, Natural England who retain the copyright and Intellectual Property Rights for the data.

### **Summary**

| Data Type                            | Page<br>Number | On Site | 0 to 250m | 251 to 500m | 501 to 1000m<br>(*up to 2000m) |
|--------------------------------------|----------------|---------|-----------|-------------|--------------------------------|
| Industrial Land Use                  |                |         |           |             |                                |
| Contemporary Trade Directory Entries | pg 24          |         | 1         | 4           | 22                             |
| Fuel Station Entries                 | pg 26          |         |           |             | 1                              |
| Gas Pipelines                        |                |         |           |             |                                |
| Underground Electrical Cables        |                |         |           |             |                                |
| Sensitive Land Use                   |                |         |           |             |                                |
| Ancient Woodland                     | pg 27          |         |           |             | 1                              |
| Areas of Adopted Green Belt          | pg 27          | 1       |           |             |                                |
| Areas of Unadopted Green Belt        | pg 27          | 1       |           |             |                                |
| Areas of Outstanding Natural Beauty  |                |         |           |             |                                |
| Environmentally Sensitive Areas      |                |         |           |             |                                |
| Forest Parks                         |                |         |           |             |                                |
| Local Nature Reserves                |                |         |           |             |                                |
| Marine Nature Reserves               |                |         |           |             |                                |
| National Nature Reserves             |                |         |           |             |                                |
| National Parks                       |                |         |           |             |                                |
| Nitrate Sensitive Areas              |                |         |           |             |                                |
| Nitrate Vulnerable Zones             | pg 27          | 1       |           |             |                                |
| Ramsar Sites                         |                |         |           |             |                                |
| Sites of Special Scientific Interest |                |         |           |             |                                |
| Special Areas of Conservation        |                |         |           |             |                                |
| Special Protection Areas             |                |         |           |             |                                |
| World Heritage Sites                 |                |         |           |             |                                |