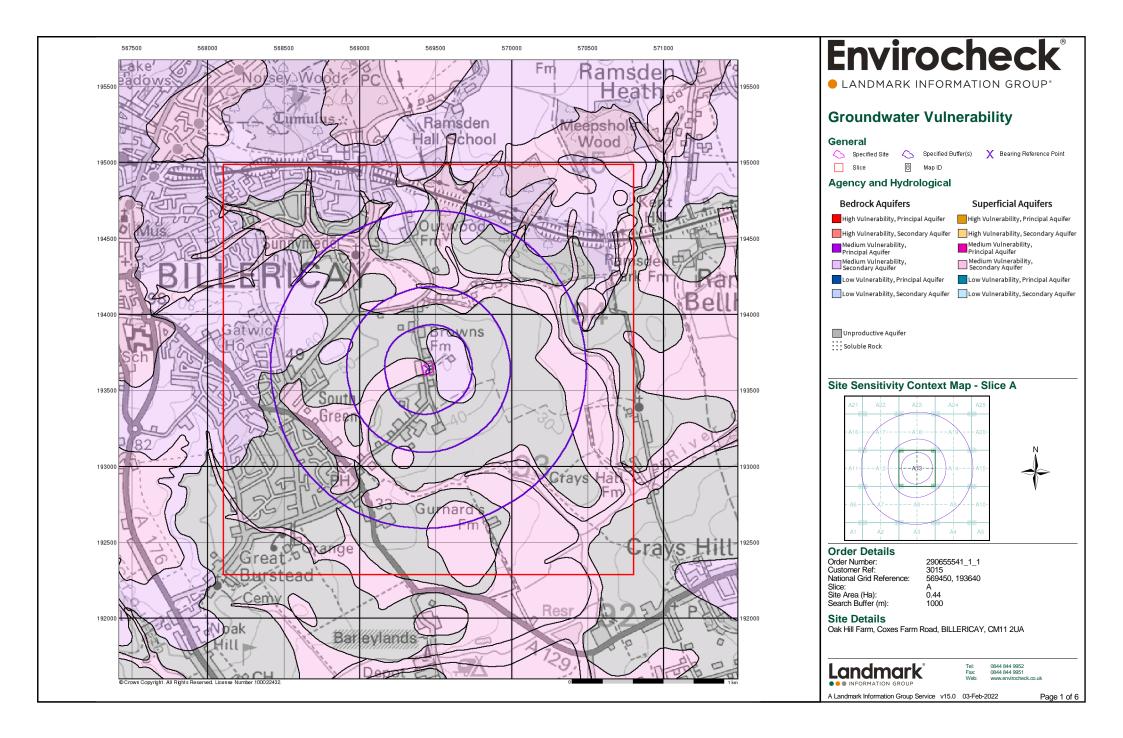

**Summary** 

| Data Type                                                           | Page<br>Number | On Site | 0 to 250m | 251 to 500m | 501 to 1000m<br>(*up to 2000m) |
|---------------------------------------------------------------------|----------------|---------|-----------|-------------|--------------------------------|
| Waste                                                               |                |         |           |             |                                |
| BGS Recorded Landfill Sites                                         |                |         |           |             |                                |
| Historical Landfill Sites                                           |                |         |           |             |                                |
| Integrated Pollution Control Registered Waste Sites                 |                |         |           |             |                                |
| Licensed Waste Management Facilities (Landfill Boundaries)          |                |         |           |             |                                |
| Licensed Waste Management Facilities (Locations)                    |                |         |           |             |                                |
| Local Authority Landfill Coverage                                   | pg 22          | 2       | n/a       | n/a         | n/a                            |
| Local Authority Recorded Landfill Sites                             |                |         |           |             |                                |
| Registered Landfill Sites                                           |                |         |           |             |                                |
| Registered Waste Transfer Sites                                     |                |         |           |             |                                |
| Registered Waste Treatment or Disposal Sites                        |                |         |           |             |                                |
| Hazardous Substances                                                |                |         |           |             |                                |
| Control of Major Accident Hazards Sites (COMAH)                     |                |         |           |             |                                |
| Explosive Sites                                                     |                |         |           |             |                                |
| Notification of Installations Handling Hazardous Substances (NIHHS) |                |         |           |             |                                |
| Planning Hazardous Substance Consents                               |                |         |           |             |                                |
| Planning Hazardous Substance Enforcements                           |                |         |           |             |                                |
| Geological                                                          |                |         |           |             |                                |
| BGS 1:625,000 Solid Geology                                         | pg 23          | Yes     | n/a       | n/a         | n/a                            |
| BGS Recorded Mineral Sites                                          |                |         |           |             |                                |
| CBSCB Compensation District                                         |                |         | n/a       | n/a         | n/a                            |
| Coal Mining Affected Areas                                          |                |         | n/a       | n/a         | n/a                            |
| Mining Instability                                                  |                |         | n/a       | n/a         | n/a                            |
| Man-Made Mining Cavities                                            |                |         |           |             |                                |
| Natural Cavities                                                    |                |         |           |             |                                |
| Non Coal Mining Areas of Great Britain                              |                |         |           | n/a         | n/a                            |
| Potential for Collapsible Ground Stability Hazards                  | pg 23          | Yes     |           | n/a         | n/a                            |
| Potential for Compressible Ground Stability Hazards                 |                |         |           | n/a         | n/a                            |
| Potential for Ground Dissolution Stability Hazards                  |                |         |           | n/a         | n/a                            |
| Potential for Landslide Ground Stability Hazards                    | pg 23          | Yes     | Yes       | n/a         | n/a                            |
| Potential for Running Sand Ground Stability Hazards                 | pg 23          | Yes     |           | n/a         | n/a                            |
| Potential for Shrinking or Swelling Clay Ground Stability Hazards   | pg 23          | Yes     |           | n/a         | n/a                            |
| Radon Potential - Radon Affected Areas                              |                |         | n/a       | n/a         | n/a                            |
| Radon Potential - Radon Protection Measures                         |                |         | n/a       | n/a         | n/a                            |