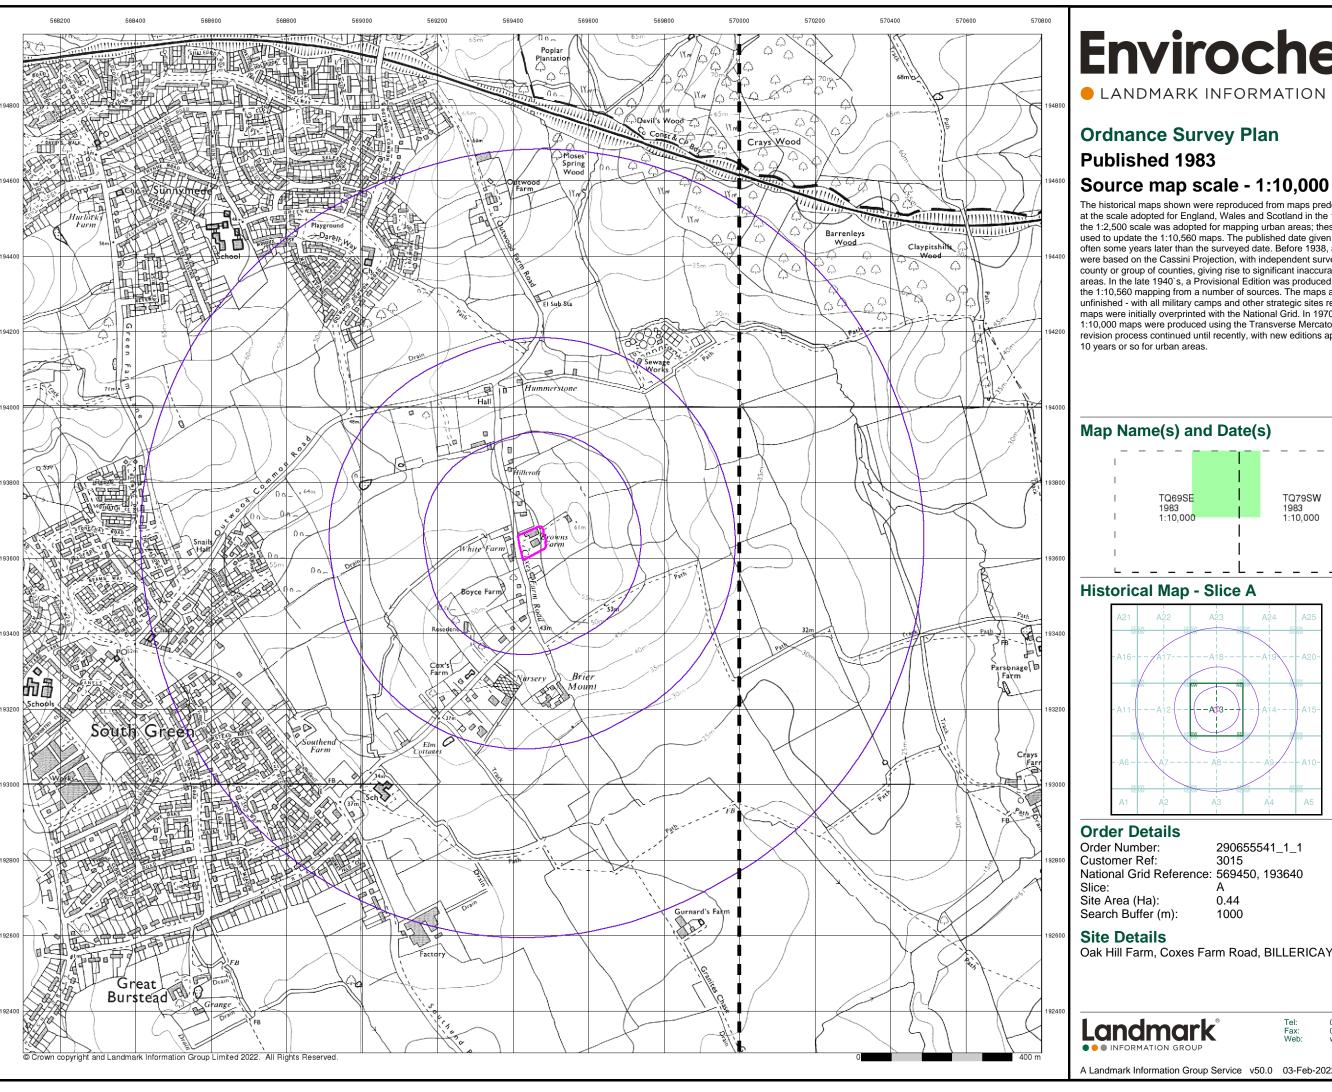

# Ordnance Survey Plan Published 1993 Source map scale - 1:10,000

The historical maps shown were reproduced from maps predominantly held at the scale adopted for England, Wales and Scotland in the 1840's. In 1854 the 1:2,500 scale was adopted for mapping urban areas; these maps were used to update the 1:10,560 maps. The published date given therefore is often some years later than the surveyed date. Before 1938, all OS maps were based on the Cassini Projection, with independent surveys of a single county or group of counties, giving rise to significant inaccuracies in outlying areas. In the late 1940's, a Provisional Edition was produced, which updated the 1:10,560 mapping from a number of sources. The maps appear unfinished - with all military camps and other strategic sites removed. These maps were initially overprinted with the National Grid. In 1970, the first 1:10,000 maps were produced using the Transverse Mercator Projection. The revision process continued until recently, with new editions appearing every 10 years or so for urban areas.

### Map Name(s) and Date(s)