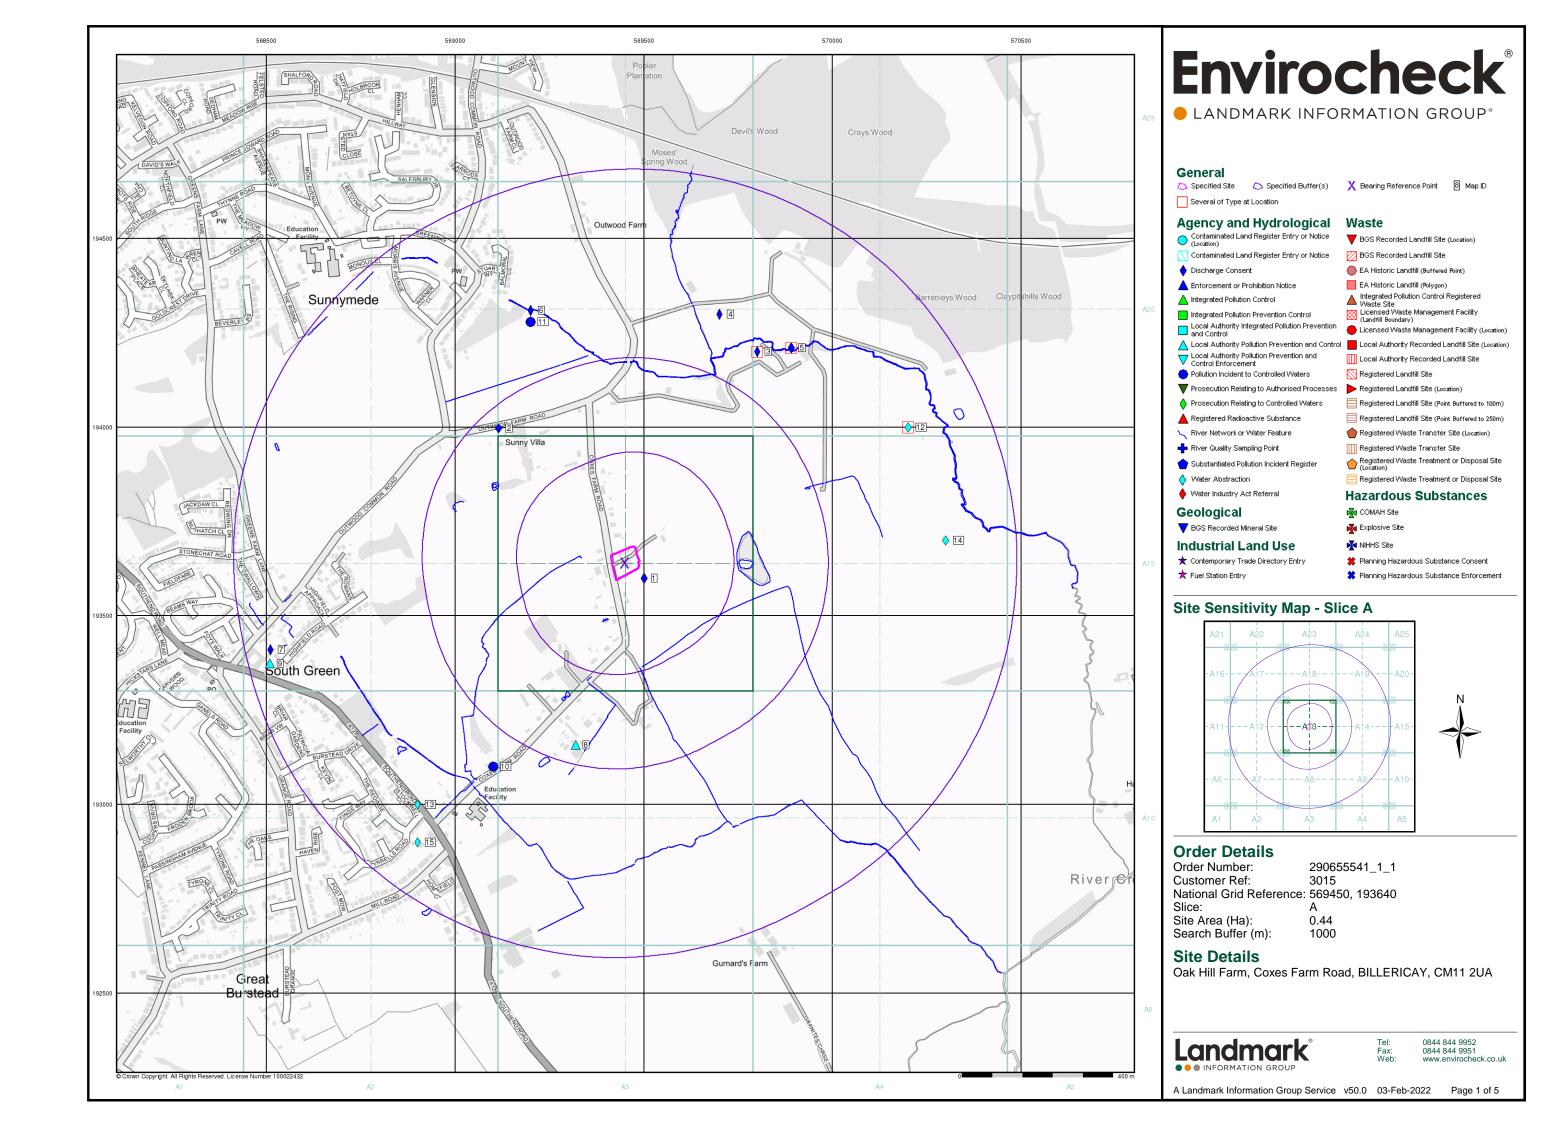

### **Summary**

| Data Type                                                     | Page<br>Number | On Site | 0 to 250m | 251 to 500m | 501 to 1000m<br>(*up to 2000m) |
|---------------------------------------------------------------|----------------|---------|-----------|-------------|--------------------------------|
| Agency & Hydrological                                         |                |         |           |             |                                |
| BGS Groundwater Flooding Susceptibility                       | pg 1           | Yes     | Yes       | Yes         | n/a                            |
| Contaminated Land Register Entries and Notices                |                |         |           |             |                                |
| Discharge Consents                                            | pg 1           |         | 1         | 1           | 17                             |
| Prosecutions Relating to Controlled Waters                    |                |         | n/a       | n/a         | n/a                            |
| Enforcement and Prohibition Notices                           |                |         |           |             |                                |
| Integrated Pollution Controls                                 |                |         |           |             |                                |
| Integrated Pollution Prevention And Control                   |                |         |           |             |                                |
| Local Authority Integrated Pollution Prevention And Control   |                |         |           |             |                                |
| Local Authority Pollution Prevention and Controls             | pg 6           |         |           | 1           | 1                              |
| Local Authority Pollution Prevention and Control Enforcements |                |         |           |             |                                |
| Nearest Surface Water Feature                                 | pg 6           |         | Yes       |             |                                |
| Pollution Incidents to Controlled Waters                      | pg 6           |         |           |             | 2                              |
| Prosecutions Relating to Authorised Processes                 |                |         |           |             |                                |
| Registered Radioactive Substances                             |                |         |           |             |                                |
| River Quality                                                 |                |         |           |             |                                |
| River Quality Biology Sampling Points                         |                |         |           |             |                                |
| River Quality Chemistry Sampling Points                       |                |         |           |             |                                |
| Substantiated Pollution Incident Register                     |                |         |           |             |                                |
| Water Abstractions                                            | pg 7           |         |           |             | 5 (*16)                        |
| Water Industry Act Referrals                                  |                |         |           |             |                                |
| Groundwater Vulnerability Map                                 | pg 12          | Yes     | n/a       | n/a         | n/a                            |
| Groundwater Vulnerability - Soluble Rock Risk                 |                |         | n/a       | n/a         | n/a                            |
| Bedrock Aquifer Designations                                  | pg 12          | Yes     | n/a       | n/a         | n/a                            |
| Superficial Aquifer Designations                              | pg 12          | Yes     | n/a       | n/a         | n/a                            |
| Source Protection Zones                                       |                |         |           |             |                                |
| Extreme Flooding from Rivers or Sea without Defences          |                |         |           | n/a         | n/a                            |
| Flooding from Rivers or Sea without Defences                  |                |         |           | n/a         | n/a                            |
| Areas Benefiting from Flood Defences                          |                |         |           | n/a         | n/a                            |
| Flood Water Storage Areas                                     |                |         |           | n/a         | n/a                            |
| Flood Defences                                                |                |         |           | n/a         | n/a                            |
| OS Water Network Lines                                        | pg 13          |         | 8         | 16          | 55                             |

| Map<br>ID | Details                                                                                                                                                                                                                                                                                                                                                                                                                                                                                                            | Quadrant<br>Reference<br>(Compass<br>Direction) | Estimated<br>Distance<br>From Site | Contact | NGR              |
|-----------|--------------------------------------------------------------------------------------------------------------------------------------------------------------------------------------------------------------------------------------------------------------------------------------------------------------------------------------------------------------------------------------------------------------------------------------------------------------------------------------------------------------------|-------------------------------------------------|------------------------------------|---------|------------------|
|           | BGS Groundwater Flooding Susceptibility Flooding Type: Limited Potential for Groundwater Flooding to Occur                                                                                                                                                                                                                                                                                                                                                                                                         | A13NW<br>(NW)                                   | 0                                  | 1       | 569449<br>193640 |
|           | BGS Groundwater Flooding Susceptibility Flooding Type: Limited Potential for Groundwater Flooding to Occur                                                                                                                                                                                                                                                                                                                                                                                                         | A13NE<br>(E)                                    | 11                                 | 1       | 569500<br>193640 |
|           | BGS Groundwater Flooding Susceptibility Flooding Type: Limited Potential for Groundwater Flooding to Occur                                                                                                                                                                                                                                                                                                                                                                                                         | A13NW<br>(W)                                    | 113                                | 1       | 569300<br>193640 |
|           | BGS Groundwater Flooding Susceptibility Flooding Type: Potential for Groundwater Flooding of Property Situated Below Ground Lo                                                                                                                                                                                                                                                                                                                                                                                     | evel A13NW (W)                                  | 214                                | 1       | 569200<br>193640 |
|           | BGS Groundwater Flooding Susceptibility Flooding Type: Potential for Groundwater Flooding of Property Situated Below Ground Lo                                                                                                                                                                                                                                                                                                                                                                                     | evel A13SW (W)                                  | 270                                | 1       | 569150<br>193600 |
|           | BGS Groundwater Flooding Susceptibility Flooding Type: Potential for Groundwater Flooding to Occur at Surface                                                                                                                                                                                                                                                                                                                                                                                                      | A12SE<br>(SW)                                   | 358                                | 1       | 569100<br>193450 |
|           | BGS Groundwater Flooding Susceptibility Flooding Type: Potential for Groundwater Flooding of Property Situated Below Ground Lo                                                                                                                                                                                                                                                                                                                                                                                     | evel A18SW (NW)                                 | 358                                | 1       | 569300<br>194000 |
|           | BGS Groundwater Flooding Susceptibility Flooding Type: Potential for Groundwater Flooding of Property Situated Below Ground Lo                                                                                                                                                                                                                                                                                                                                                                                     | evel A18SE<br>(NE)                              | 362                                | 1       | 569650<br>194000 |
|           | BGS Groundwater Flooding Susceptibility Flooding Type: Potential for Groundwater Flooding of Property Situated Below Ground Le                                                                                                                                                                                                                                                                                                                                                                                     | evel A18SW (N)                                  | 366                                | 1       | 569449<br>194050 |
|           | BGS Groundwater Flooding Susceptibility Flooding Type: Potential for Groundwater Flooding of Property Situated Below Ground Lo                                                                                                                                                                                                                                                                                                                                                                                     | evel A18SE (N)                                  | 367                                | 1       | 569500<br>194050 |
|           | BGS Groundwater Flooding Susceptibility Flooding Type: Potential for Groundwater Flooding of Property Situated Below Ground Lo                                                                                                                                                                                                                                                                                                                                                                                     | evel A18SW (N)                                  | 374                                | 1       | 569400<br>194050 |
|           | BGS Groundwater Flooding Susceptibility Flooding Type: Potential for Groundwater Flooding to Occur at Surface                                                                                                                                                                                                                                                                                                                                                                                                      | A18SW<br>(N)                                    | 402                                | 1       | 569300<br>194050 |
|           | BGS Groundwater Flooding Susceptibility Flooding Type: Potential for Groundwater Flooding of Property Situated Below Ground Lo                                                                                                                                                                                                                                                                                                                                                                                     | evel A18SE<br>(NE)                              | 459                                | 1       | 569750<br>194050 |
|           | BGS Groundwater Flooding Susceptibility Flooding Type: Potential for Groundwater Flooding of Property Situated Below Ground Lo                                                                                                                                                                                                                                                                                                                                                                                     | evel A8NW (S)                                   | 462                                | 1       | 569300<br>193150 |
|           | BGS Groundwater Flooding Susceptibility Flooding Type: Limited Potential for Groundwater Flooding to Occur                                                                                                                                                                                                                                                                                                                                                                                                         | A12NE<br>(W)                                    | 472                                | 1       | 568950<br>193750 |
| 1         | Discharge Consents  Operator: Mr J G Wilberforce Esq Property Type: WWTW (NOT WATER CO) (NOT STP AT A PRIVATE PREMISES) Location: Sewage Disposal Unit At Broadacre, Coxes Farm Rd, Gt Burstead Environment Agency, Anglian Region Not Supplied Permit Version: 1 Effective Date: 12th September 1960 Issued Date: 12th September 1960 Revocation Date: 03rd March 1992 Discharge Type: Discharge Freshwater Stream/River  Trid River Crouch Pro National Pivors Authority Logislation where issue date a 01/00/14 | A13SE<br>(SE)                                   | 30                                 | 2       | 569500<br>193600 |
|           | Issued Date: 12th September 1960 Revocation Date: 3rd March 1992 Discharge Type: Sewage Discharges - Final/Treated Effluent - Not Water Company Discharge Freshwater Stream/River Environment:                                                                                                                                                                                                                                                                                                                     | 989                                             |                                    |         |                  |