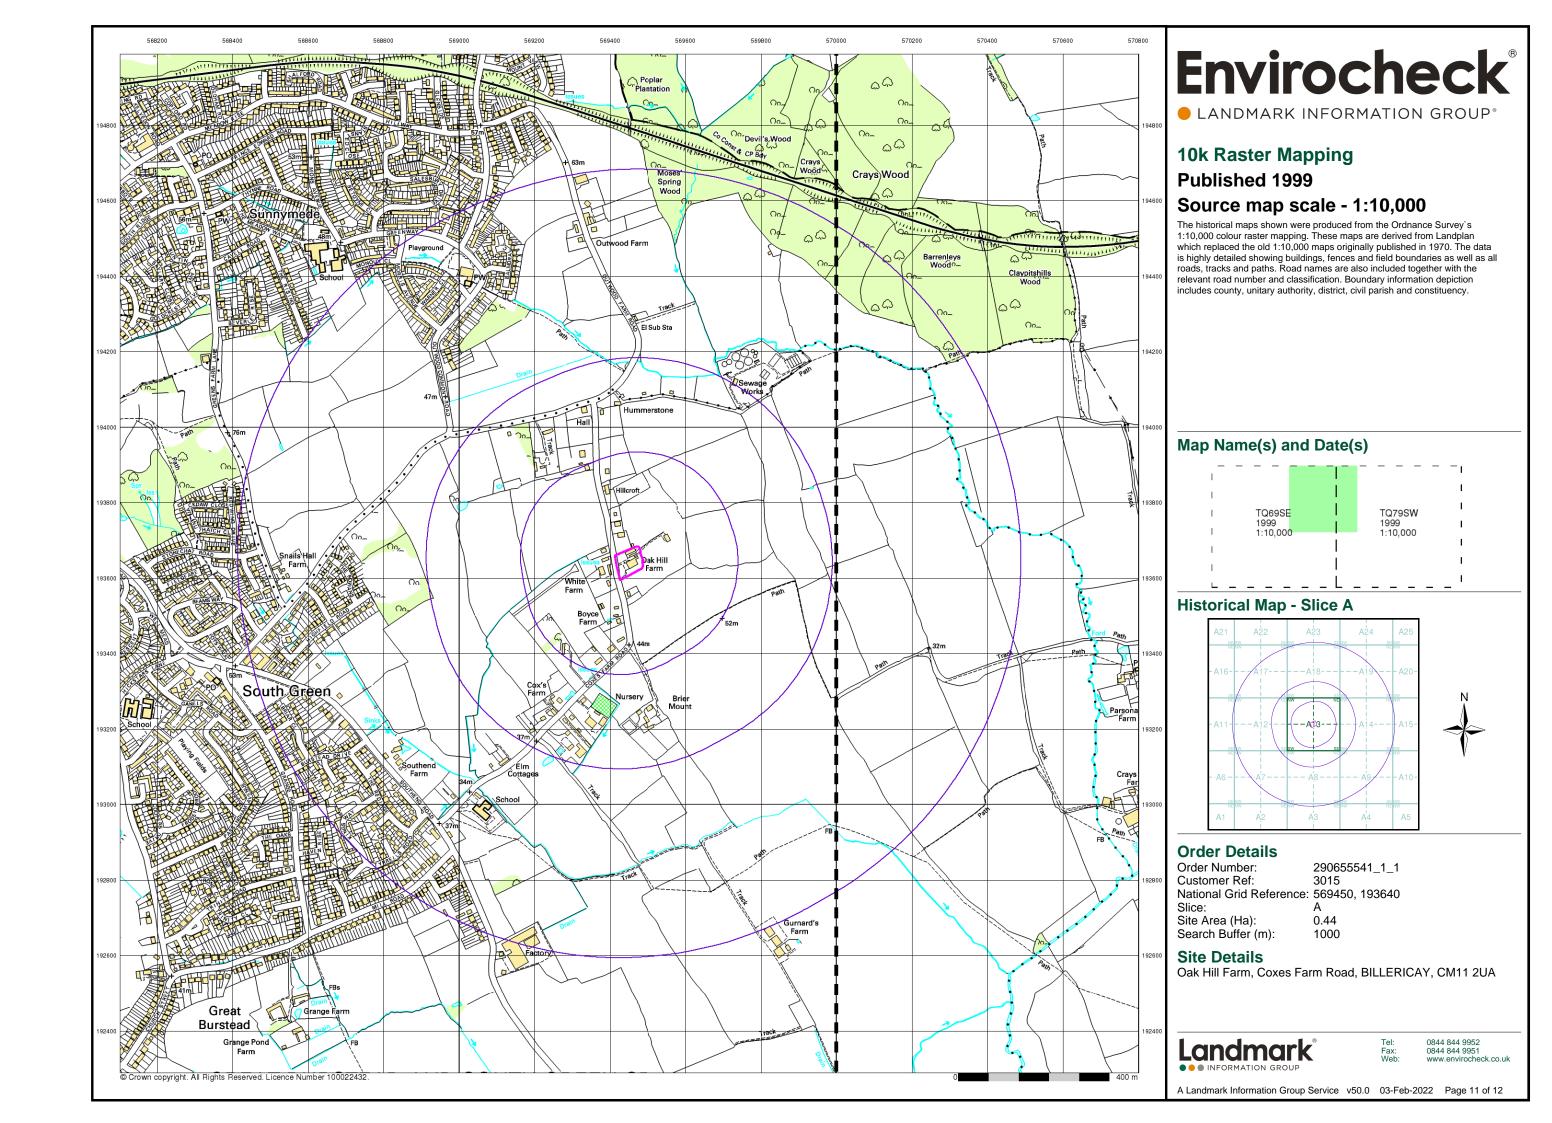

# Ordnance Survey Plan Published 1993 Source map scale - 1:10,000

The historical maps shown were reproduced from maps predominantly held at the scale adopted for England, Wales and Scotland in the 1840's. In 1854 the 1:2,500 scale was adopted for mapping urban areas; these maps were used to update the 1:10,560 maps. The published date given therefore is often some years later than the surveyed date. Before 1938, all OS maps were based on the Cassini Projection, with independent surveys of a single county or group of counties, giving rise to significant inaccuracies in outlying areas. In the late 1940's, a Provisional Edition was produced, which updated the 1:10,560 mapping from a number of sources. The maps appear unfinished - with all military camps and other strategic sites removed. These maps were initially overprinted with the National Grid. In 1970, the first 1:10,000 maps were produced using the Transverse Mercator Projection. The revision process continued until recently, with new editions appearing every 10 years or so for urban areas.

### Map Name(s) and Date(s)

### **Historical Map - Slice A**

#### **Order Details**

Order Number: 290655541\_1\_1
Customer Ref: 3015

National Grid Reference: 569450, 193640

: A Area (Ha): 0.4

Site Area (Ha): 0.44 Search Buffer (m): 1000

#### **Site Details**

Oak Hill Farm, Coxes Farm Road, BILLERICAY, CM11 2UA

Landmark

INFORMATION GROUP

Tel: 0844 844 9952 Fax: 0844 844 9951 Web: www.envirocheck.co.uk

A Landmark Information Group Service v50.0 03-Feb-2022 Page 10 of 12