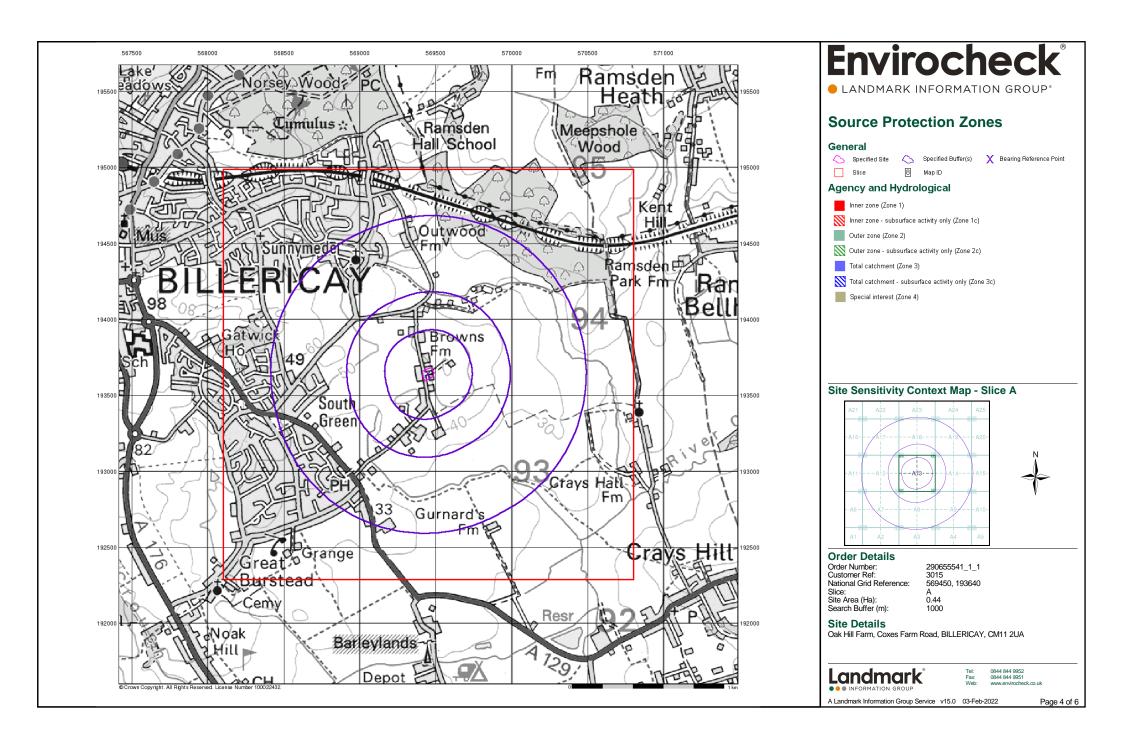

#### Introduction

The Environment Act 1995 has made site sensitivity a key issue, as the legislation pays as much attention to the pathways by which contamination could spread, and to the vulnerable targets of contamination, as it does the potential sources of contamination.

For this reason, Landmark's Site Sensitivity maps and Datasheet(s) place great emphasis on statutory data provided by the Environment Agency/Natural Resources Wales and the Scottish Environment Protection Agency; it also incorporates data from Natural England (and the Scottish and Welsh equivalents) and Local Authorities; and highlights hydrogeological features required by environmental and geotechnical consultants. It does not include any information concerning past uses of land. The datasheet is produced by querying the Landmark database to a distance defined by the client from a site boundary provided by the client.

In this datasheet the National Grid References (NGRs) are rounded to the nearest 10m in accordance with Landmark's agreements with a number of Data Suppliers.