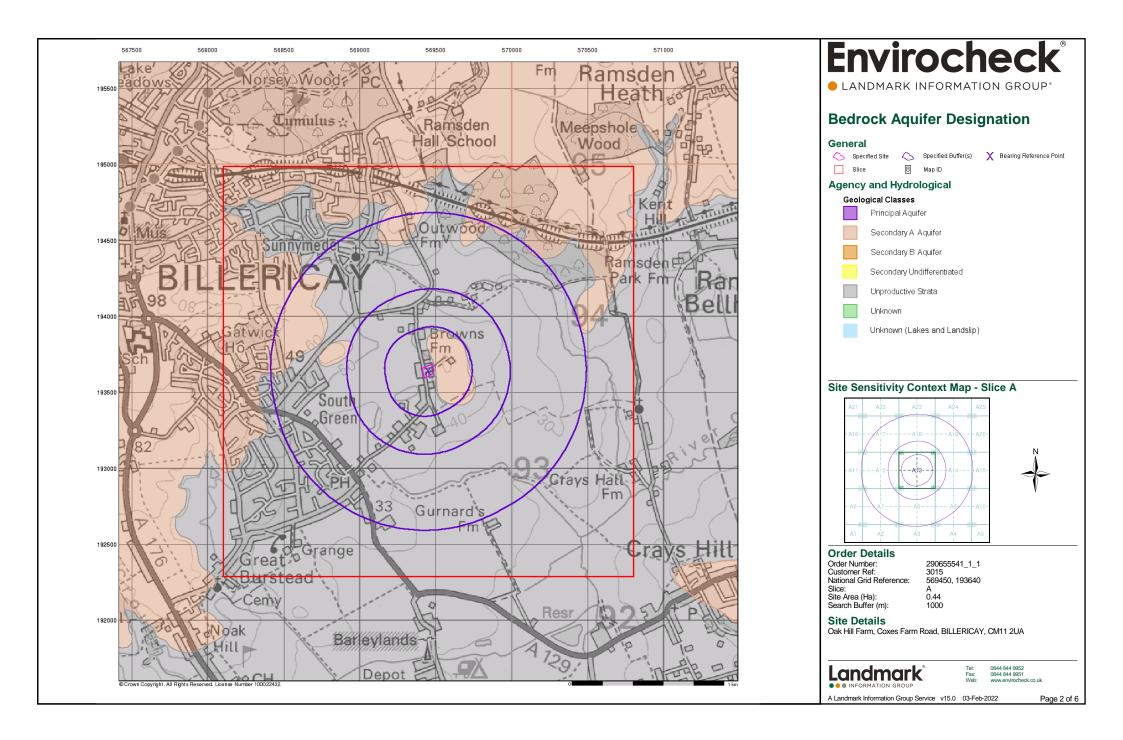

**Summary** 

| Data Type                                                           | Page<br>Number | On Site | 0 to 250m | 251 to 500m | 501 to 1000m<br>(*up to 2000m) |
|---------------------------------------------------------------------|----------------|---------|-----------|-------------|--------------------------------|
| Waste                                                               |                |         |           |             |                                |
| BGS Recorded Landfill Sites                                         |                |         |           |             |                                |
| Historical Landfill Sites                                           |                |         |           |             |                                |
| Integrated Pollution Control Registered Waste Sites                 |                |         |           |             |                                |
| Licensed Waste Management Facilities (Landfill Boundaries)          |                |         |           |             |                                |
| Licensed Waste Management Facilities (Locations)                    |                |         |           |             |                                |
| Local Authority Landfill Coverage                                   | pg 22          | 2       | n/a       | n/a         | n/a                            |
| Local Authority Recorded Landfill Sites                             |                |         |           |             |                                |
| Registered Landfill Sites                                           |                |         |           |             |                                |
| Registered Waste Transfer Sites                                     |                |         |           |             |                                |
| Registered Waste Treatment or Disposal Sites                        |                |         |           |             |                                |
| Hazardous Substances                                                |                |         |           |             |                                |
| Control of Major Accident Hazards Sites (COMAH)                     |                |         |           |             |                                |
| Explosive Sites                                                     |                |         |           |             |                                |
| Notification of Installations Handling Hazardous Substances (NIHHS) |                |         |           |             |                                |
| Planning Hazardous Substance Consents                               |                |         |           |             |                                |
| Planning Hazardous Substance Enforcements                           |                |         |           |             |                                |
| Geological                                                          |                |         |           |             |                                |
| BGS 1:625,000 Solid Geology                                         | pg 23          | Yes     | n/a       | n/a         | n/a                            |
| BGS Recorded Mineral Sites                                          |                |         |           |             |                                |
| CBSCB Compensation District                                         |                |         | n/a       | n/a         | n/a                            |
| Coal Mining Affected Areas                                          |                |         | n/a       | n/a         | n/a                            |
| Mining Instability                                                  |                |         | n/a       | n/a         | n/a                            |
| Man-Made Mining Cavities                                            |                |         |           |             |                                |
| Natural Cavities                                                    |                |         |           |             |                                |
| Non Coal Mining Areas of Great Britain                              |                |         |           | n/a         | n/a                            |
| Potential for Collapsible Ground Stability Hazards                  | pg 23          | Yes     |           | n/a         | n/a                            |
| Potential for Compressible Ground Stability Hazards                 |                |         |           | n/a         | n/a                            |
| Potential for Ground Dissolution Stability Hazards                  |                |         |           | n/a         | n/a                            |
| Potential for Landslide Ground Stability Hazards                    | pg 23          | Yes     | Yes       | n/a         | n/a                            |
| Potential for Running Sand Ground Stability Hazards                 | pg 23          | Yes     |           | n/a         | n/a                            |
| Potential for Shrinking or Swelling Clay Ground Stability Hazards   | pg 23          | Yes     |           | n/a         | n/a                            |
| Radon Potential - Radon Affected Areas                              |                |         | n/a       | n/a         | n/a                            |
| Radon Potential - Radon Protection Measures                         |                |         | n/a       | n/a         | n/a                            |