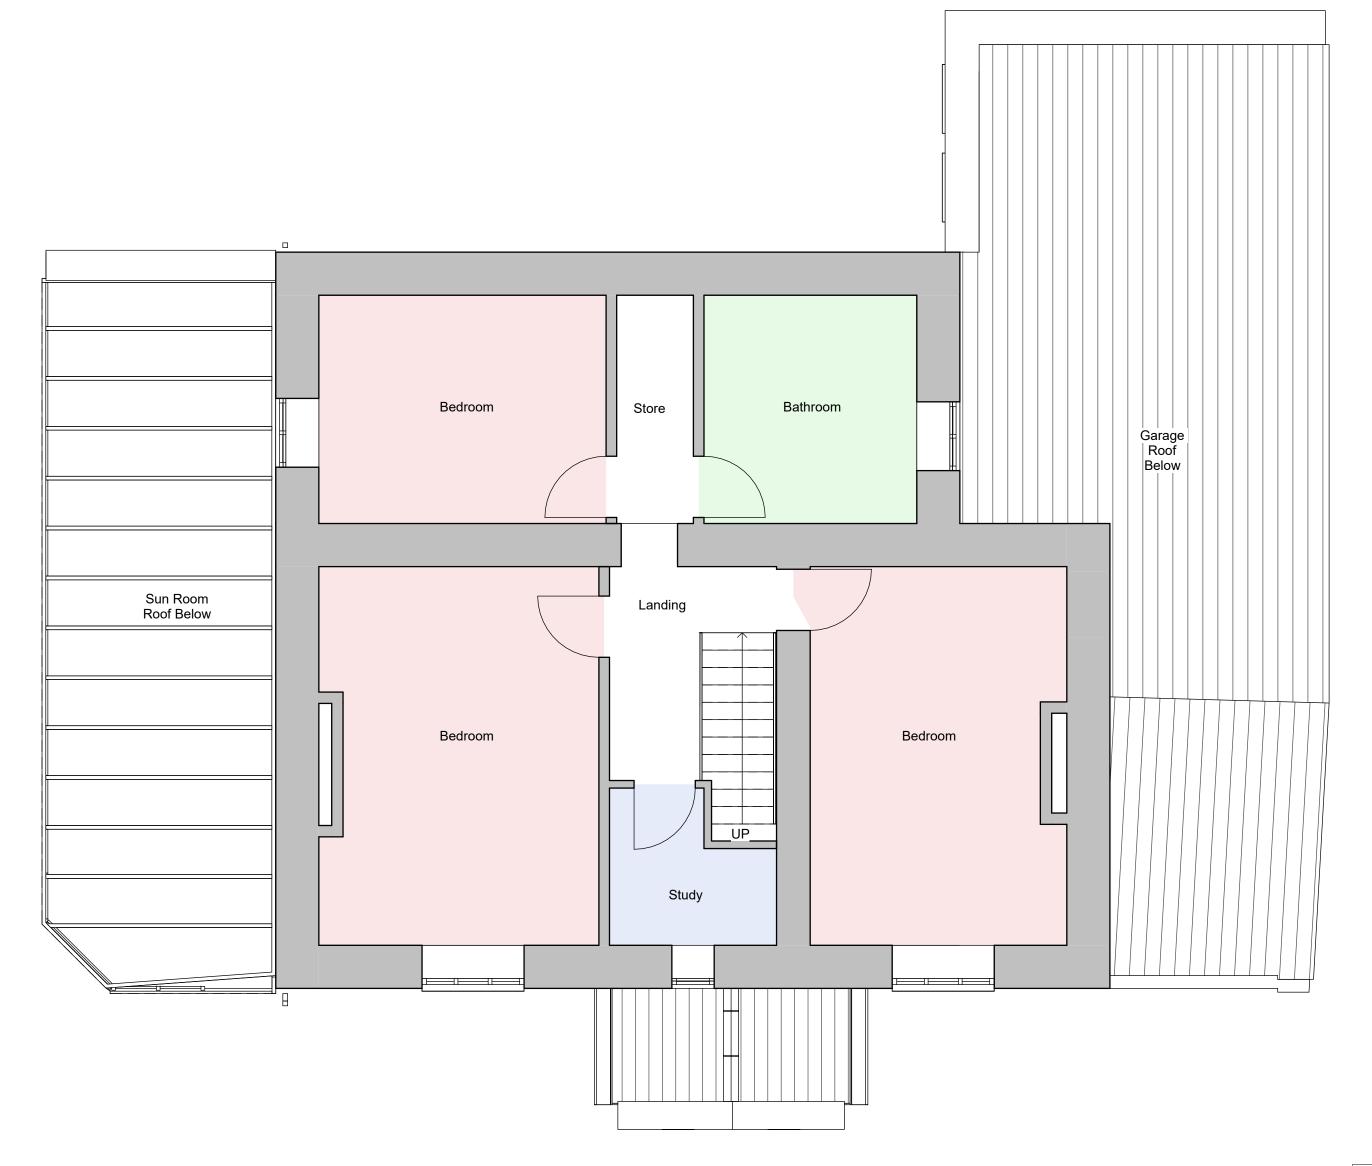

EXISTING GROUND FLOOR PLAN

EXISTING FIRST FLOOR PLAN

Rev. Description Date.

Client: Mr & Mrs Walker Brown Hill Farm, West Morton, BD20 5UP

Project: HOUSE RECONFIGURATION & EXTENSION

Title: EXISTING FLOOR PLANS

Status: PLANNING

Scale: 1:50 @A1 FEB 2023

Dwg No: 22590\_P\_ 003\_01 Revision: Drawn by: Checked by: DB GP

Fineline Architectural Design Ltd. Salts Mill, Victoria Road, Saltaire, BD18 3LA

Mr & Mrs Walker Brown Hill Farm, West Morton, BD20 5UP

Project: HOUSE RECONFIGURATION & EXTENSION

EXISTING FLOOR PLANS

Status: PLANNING

Admin@fineline-design.co.uk www.fineline-design.co.uk tel: 01274 400682

General Notes:
- Do not scale from this drawing

doubt, ask.