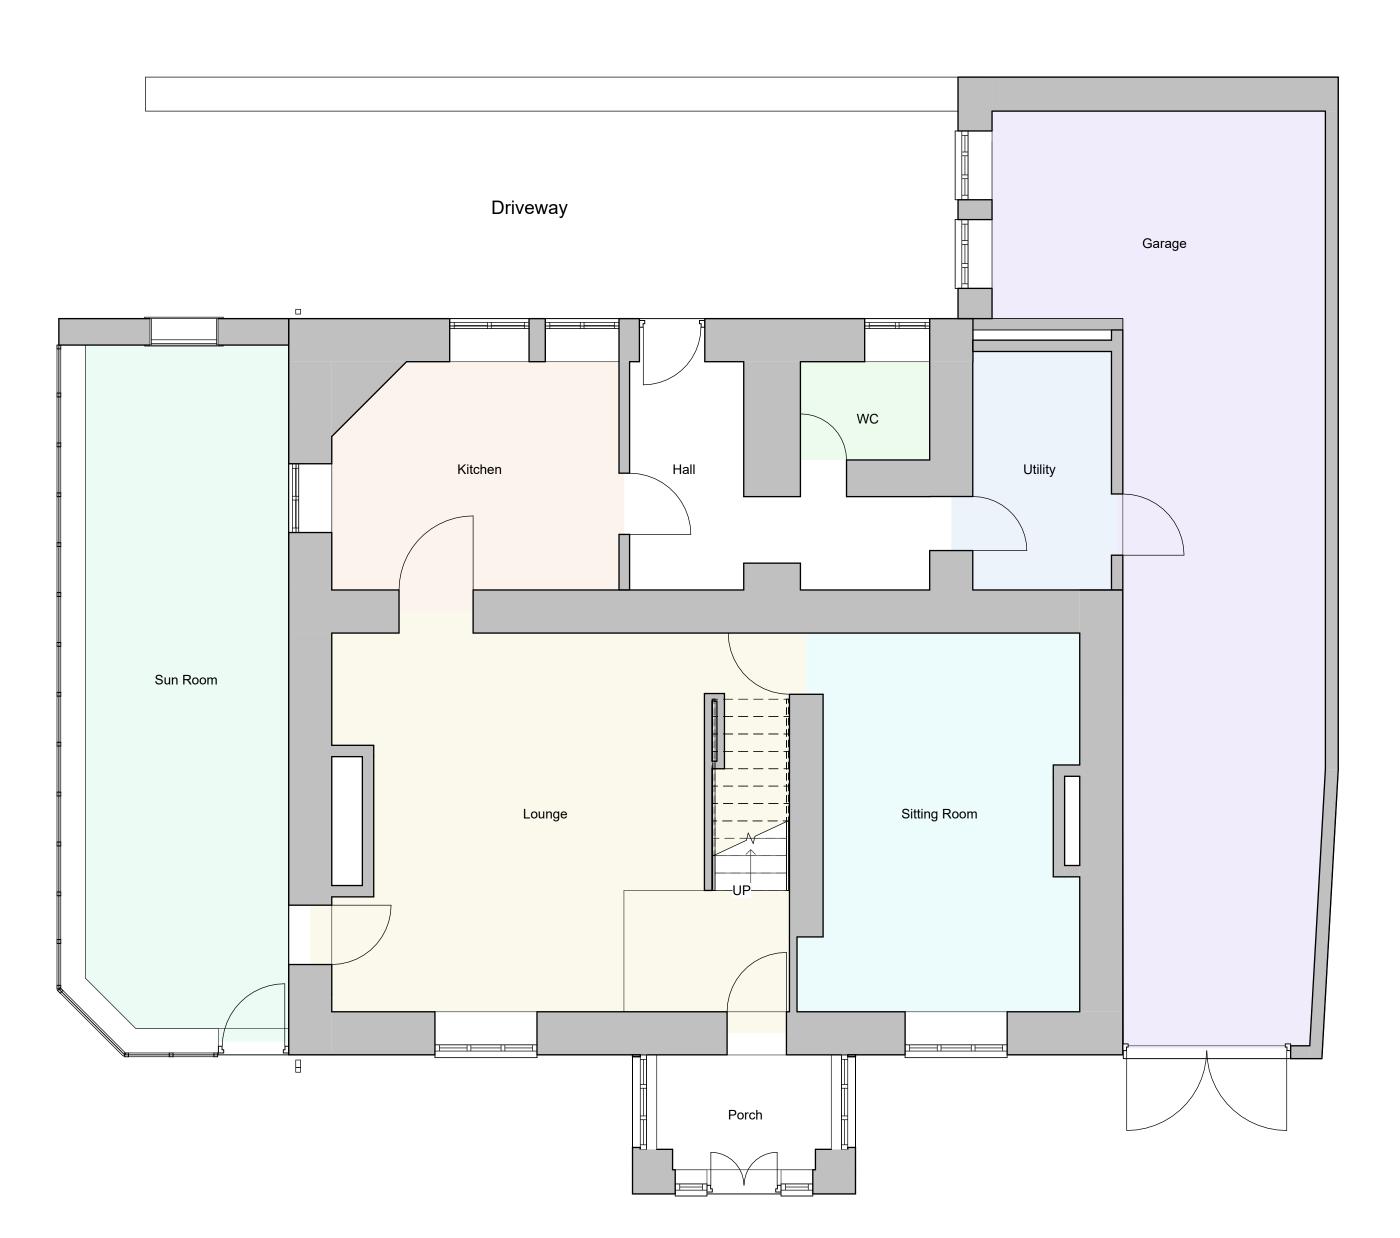

EXISTING GROUND FLOOR PLAN

EXISTING FIRST FLOOR PLAN

Rev. Description Date.

Client: Mr & Mrs Walker Brown Hill Farm, West Morton, BD20 5UP

Project: HOUSE RECONFIGURATION & EXTENSION

Title: EXISTING FLOOR PLANS

Status: PLANNING

Scale: 1:50 @A1 FEB 2023

Dwg No: 22590\_P\_ 003\_01 Revision: Drawn by: Checked by: DB GP

Fineline Architectural Design Ltd. Salts Mill, Victoria Road, Saltaire, BD18 3LA

Mr & Mrs Walker Brown Hill Farm, West Morton, BD20 5UP

Project: HOUSE RECONFIGURATION & EXTENSION

EXISTING FLOOR PLANS

Status: PLANNING

Admin@fineline-design.co.uk www.fineline-design.co.uk tel: 01274 400682

General Notes:
- Do not scale from this drawing

doubt, ask.