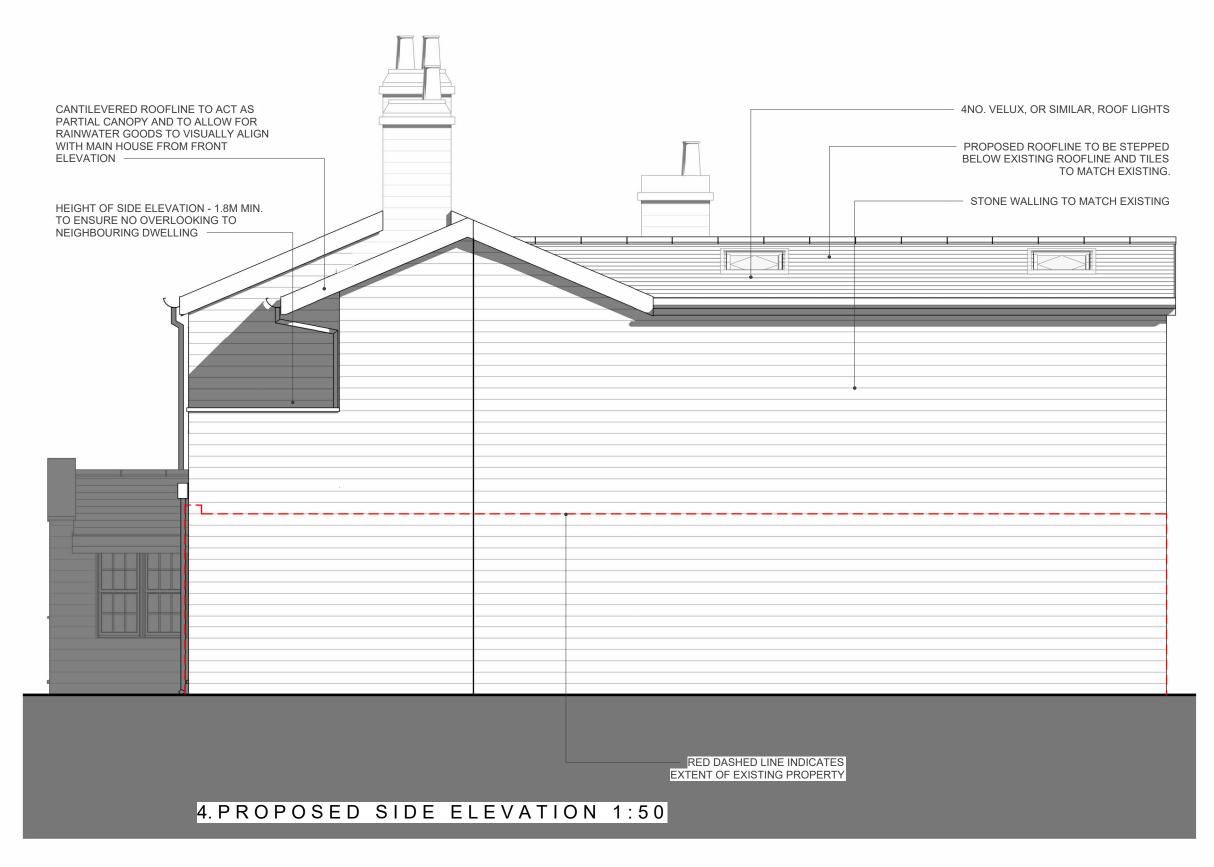

Title:

PROPOSED ELEVATIONS

Status:

Fineline Architectural De Salts Mill, Victoria Road, Saltaire, RD18 31 A

admin@fineline-design.co.uk www.fineline-design.co.uk tel: 01274 400682