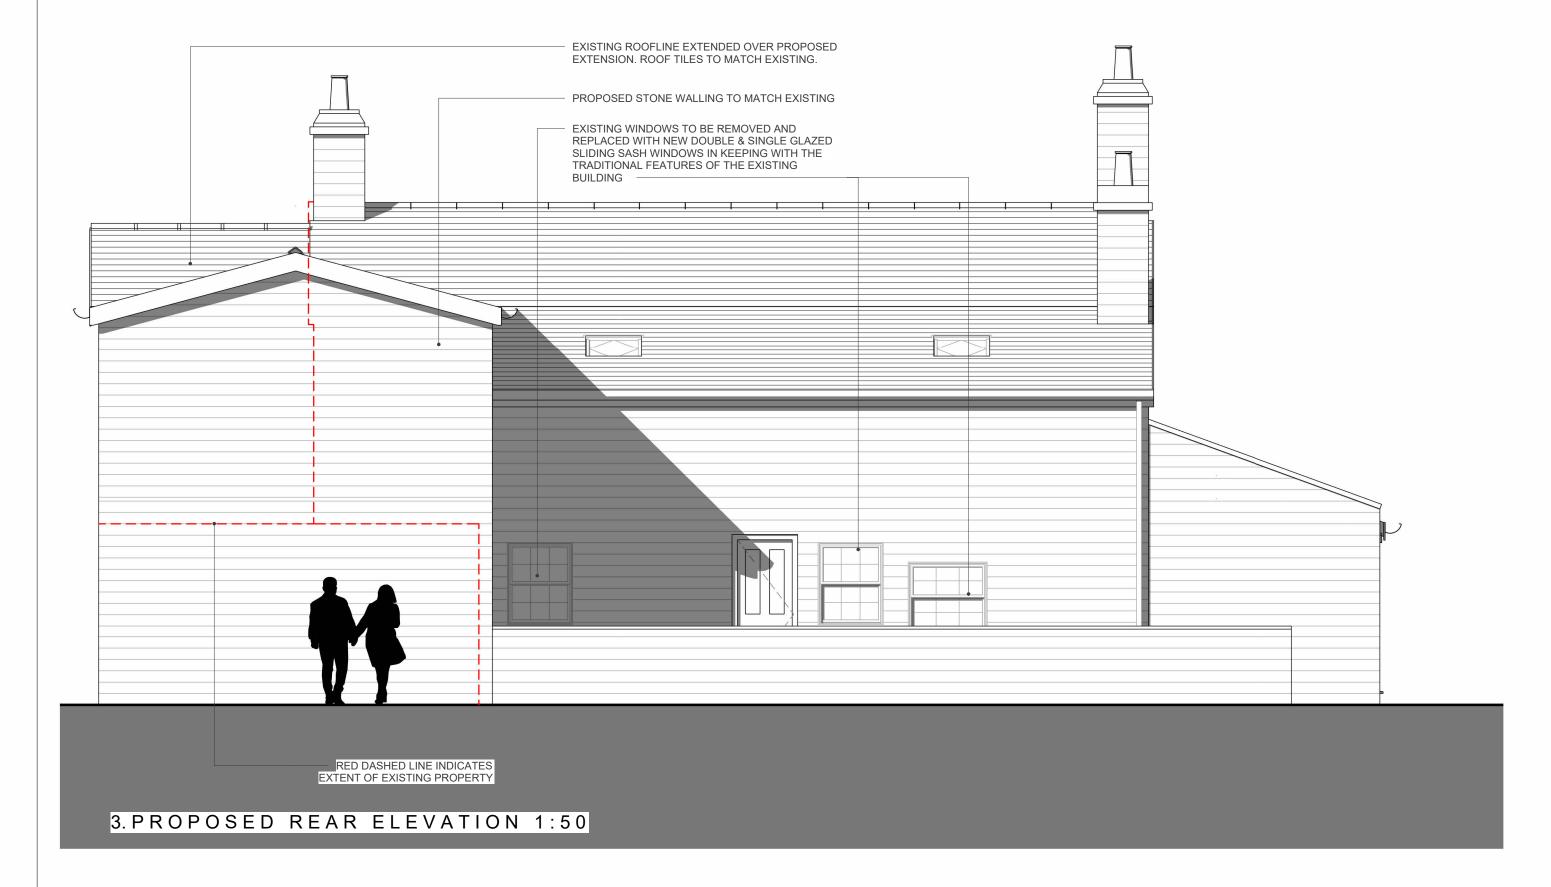

Title:

PROPOSED ELEVATIONS

Status:

Fineline Architectural De Salts Mill, Victoria Road, Saltaire, RD18 31 A

admin@fineline-design.co.uk www.fineline-design.co.uk tel: 01274 400682