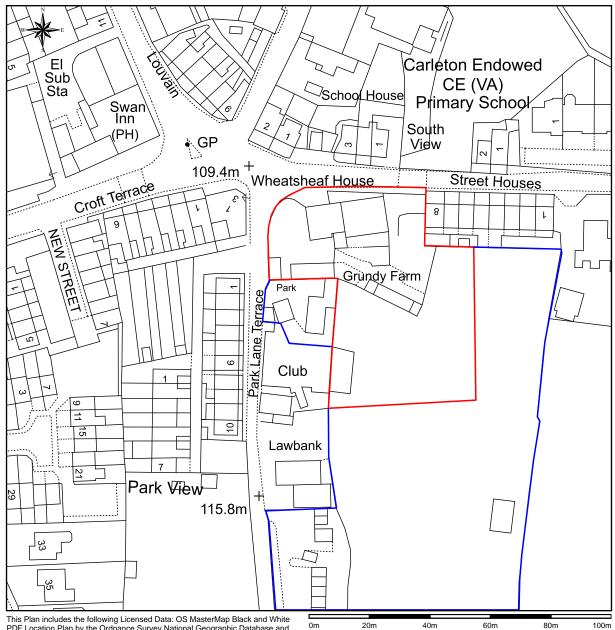

## **Grundy Farm, Carleton**

This Plan includes the following Licensed Data: OS MasterMap Black and White PDF Location Plan by the Ordnance Survey National Geographic Database and incorporating surveyed revision available at the date of production. Reproduction in whole or in part is prohibited without the prior permission of Ordnance Survey. The representation of a road, track or path is no evidence of a right of way. The representation of features, as lines is no evidence of a property boundary. © Crown copyright and database rights, 2023. Ordnance Survey 0100031673

Scale: 1:1250, paper size: A4

Location Plan