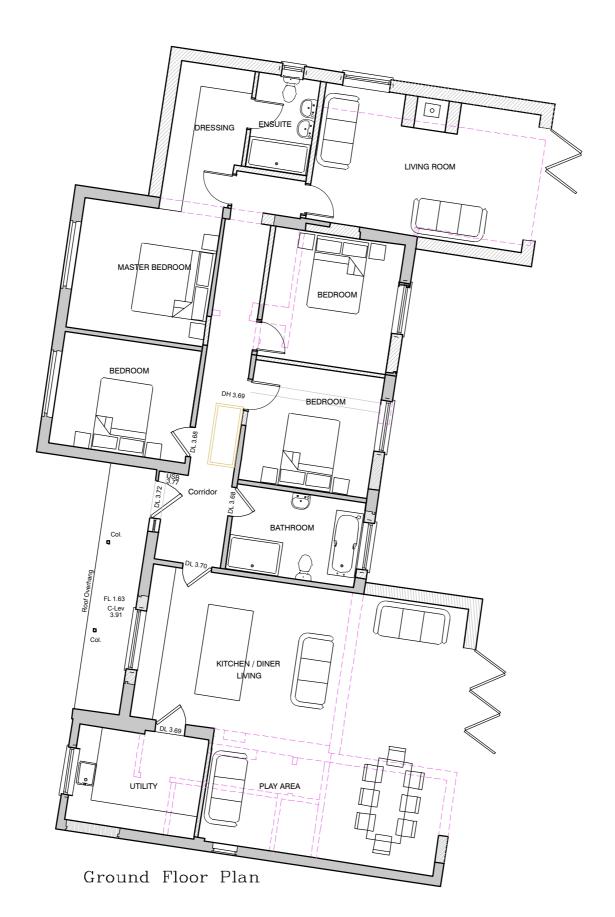

PLANNING

client: MR AND MRS NUDD

WYNDWOOD, KING STREET, NEATISHEAD

PROPOSED FLOOR PLAN

date: Sept 2023 scale @ a3:1:100

job no:23.42 drg no: $05\mathrm{D}$ 

200000

Scale 1:100