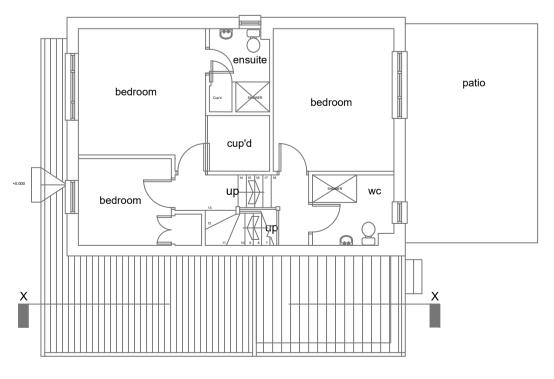

Front (north) Elevation Existing.

Gable (west) Elevation Existing.

Section X-X Existing

Rear (south) Elevation Existing.

Gable (east) Elevation Existing.

Section Y-Y Existing

Ground Floor Existing.

First Floor Existing.