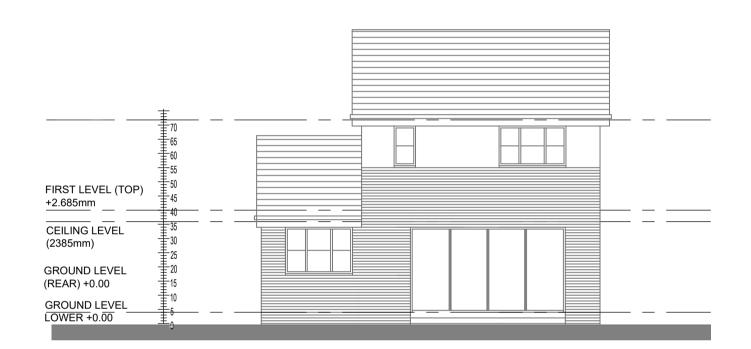

Front (north) Elevation Existing.

Gable (west) Elevation Existing.

Section X-X Existing

Rear (south) Elevation Existing.

Gable (east) Elevation Existing.

Section Y-Y Existing

Ground Floor Existing.

First Floor Existing.