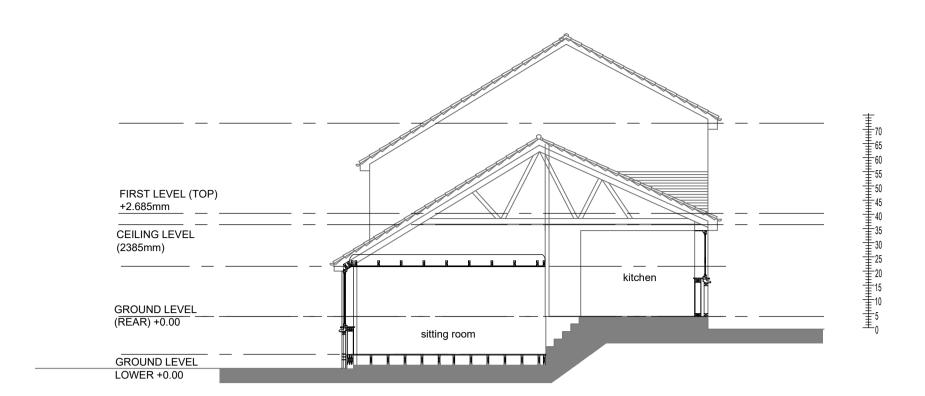

Front (north) Elevation Existing.

Gable (west) Elevation Existing.

Section X-X Existing

Rear (south) Elevation Existing.

Gable (east) Elevation Existing.

Section Y-Y Existing

Ground Floor Existing.

First Floor Existing.