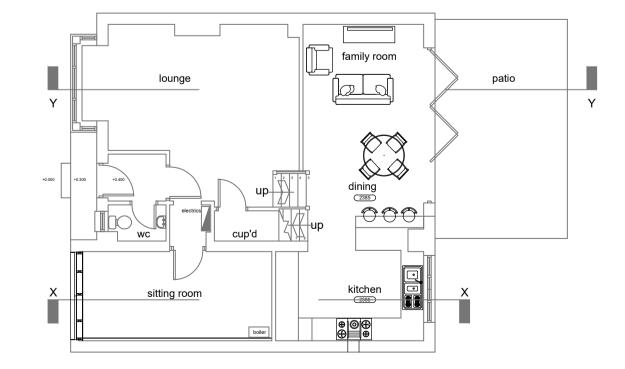

Front (north) Elevation Existing.

Gable (west) Elevation Existing.

Section X-X Existing

Rear (south) Elevation Existing.

Gable (east) Elevation Existing.

Section Y-Y Existing

Ground Floor Existing.

First Floor Existing.