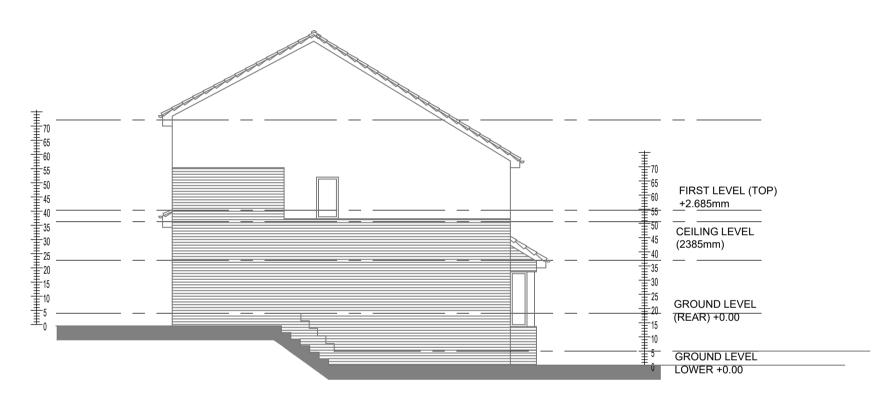

Front (north) Elevation Existing.

Gable (west) Elevation Existing.

Section X-X Existing

Rear (south) Elevation Existing.

Gable (east) Elevation Existing.

Section Y-Y Existing

Ground Floor Existing.

First Floor Existing.