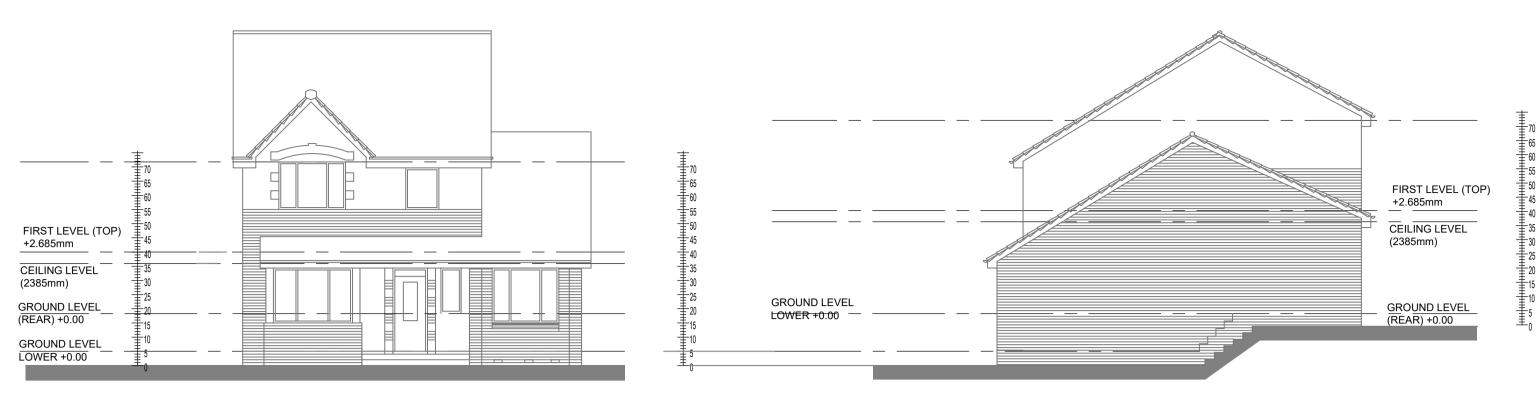

Front (north) Elevation Existing.

Gable (west) Elevation Existing.

Section X-X Existing

Rear (south) Elevation Existing.

Gable (east) Elevation Existing.

Section Y-Y Existing

Ground Floor Existing.

First Floor Existing.