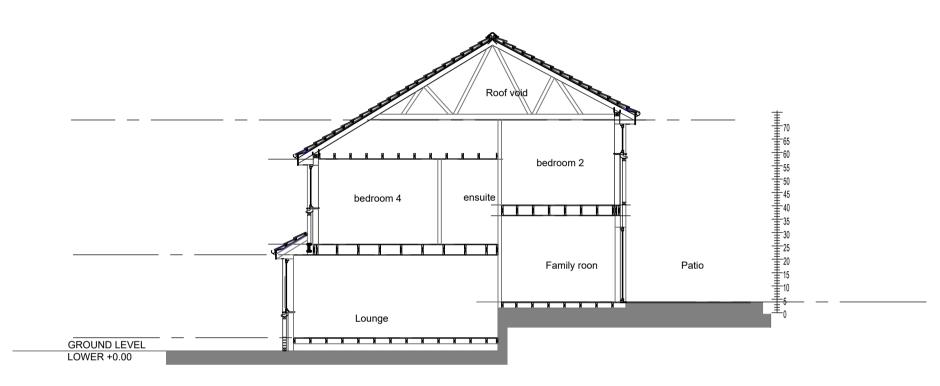

Front (north) Elevation Existing.

Gable (west) Elevation Existing.

Section X-X Existing

Rear (south) Elevation Existing.

Gable (east) Elevation Existing.

Section Y-Y Existing

Ground Floor Existing.

First Floor Existing.