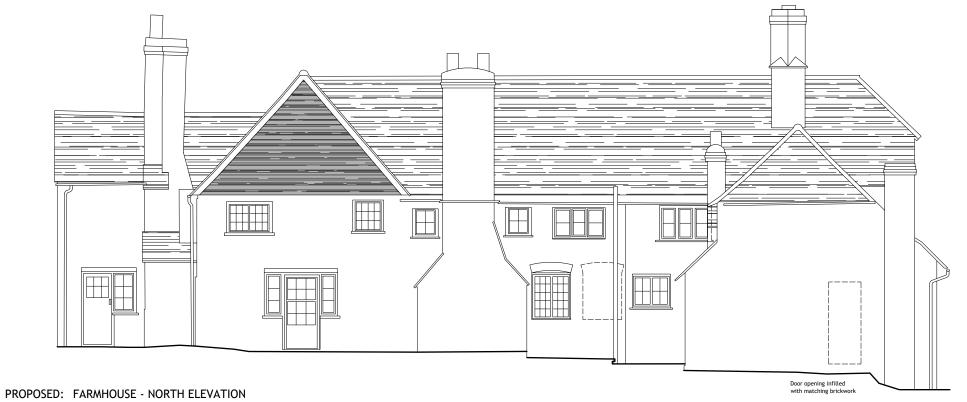

ROOFS: Broken and slipped roof tiles to be replaced with handmade clay tiles, to match existing in profile and colour.

Verges to be repaired where necessary, using lime mortar.

All lead flashings to be checked for condition and replaced where necessary.

Rainwater gutters and downpipes to be replaced; cast iron, profiles to match existing. Gutter brackets to match existing - fascia brackets/rise and fall/side rafter fixing according to location.

DATUM 7.00m