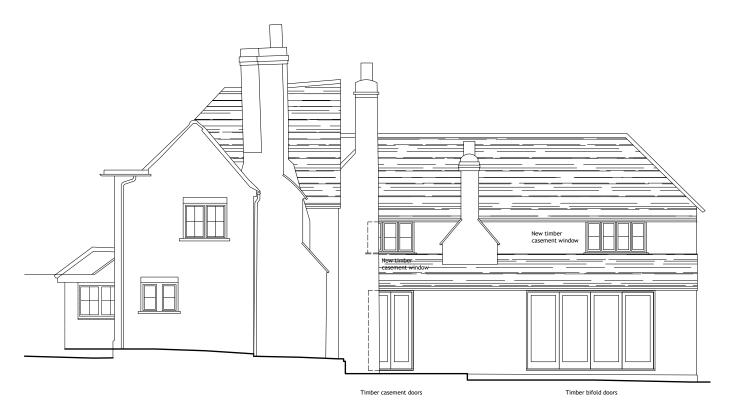

## PLANNING & LISTED BUILDING APPLICATION

PROPOSED: FARMHOUSE - SOUTH ELEVATION

\* New timber casement window to match originals (sightlines), with slim d/g units; externally puttied.

DATUM 7.00m

ROOFS: Broken and slipped roof tiles to be replaced with handmade clay tiles, to match existing in profile and colour.

All lead flashings to be checked for condition and replaced where necessary.

Rainwater gutters and downpipes to be replaced; cast iron, profiles to match existing. Gutter brackets to match existing - fascia brackets/rise and fall/side rafter fixing according to location.