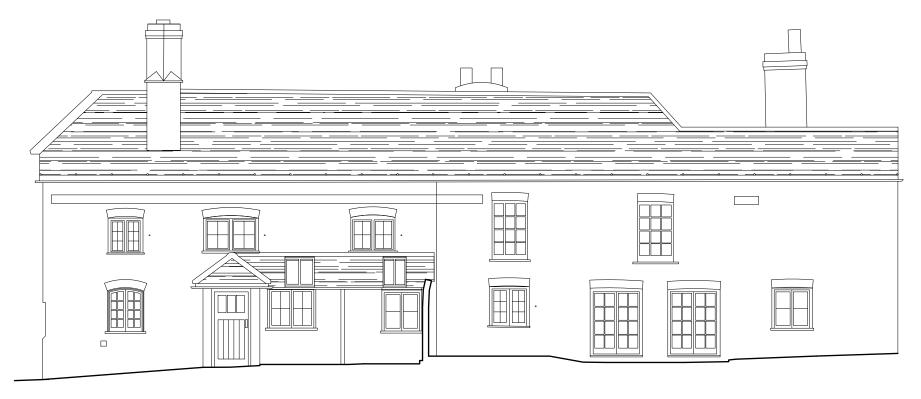

## PLANNING & LISTED BUILDING APPLICATION

PROPOSED: FARMHOUSE - SOUTH ELEVATION

\* New timber casement window to match originals (sightlines), with slim d/g units; externally puttied.

DATUM 7.00m

ROOFS: Broken and slipped roof tiles to be replaced with handmade clay tiles, to match existing in profile and colour.

ROOFS: Broken and slipped roof tiles to be replaced with handmade clay tiles, to match existing in profile and colour.

Verges to be repaired where necessary, using lime mortar.

All lead flashings to be checked for condition and replaced where necessary.

Rainwater gutters and downpipes to be replaced; cast iron, profiles to match existing. Gutter brackets to match existing - fascia brackets/rise and fall/side rafter fixing according to location.