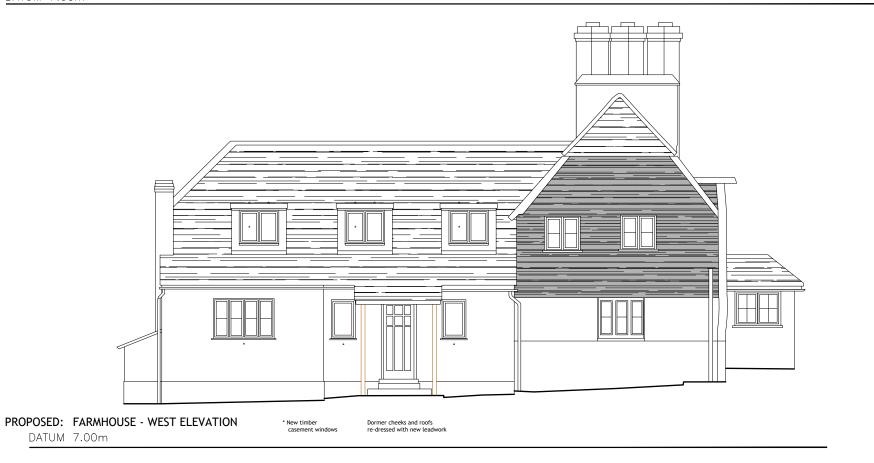

## PLANNING & LISTED BUILDING APPLICATION

PROPOSED: FARMHOUSE - SOUTH ELEVATION

\* New timber casement window to match originals (sightlines), with slim d/g units; externally puttied.

DATUM 7.00m

ROOFS: Broken and slipped roof tiles to be replaced with handmade clay tiles, to match existing in profile and colour.

All lead flashings to be checked for condition and replaced where necessary.

Rainwater gutters and downpipes to be replaced; cast iron, profiles to match existing. Gutter brackets to match existing - fascia brackets/rise and fall/side rafter fixing according to location.