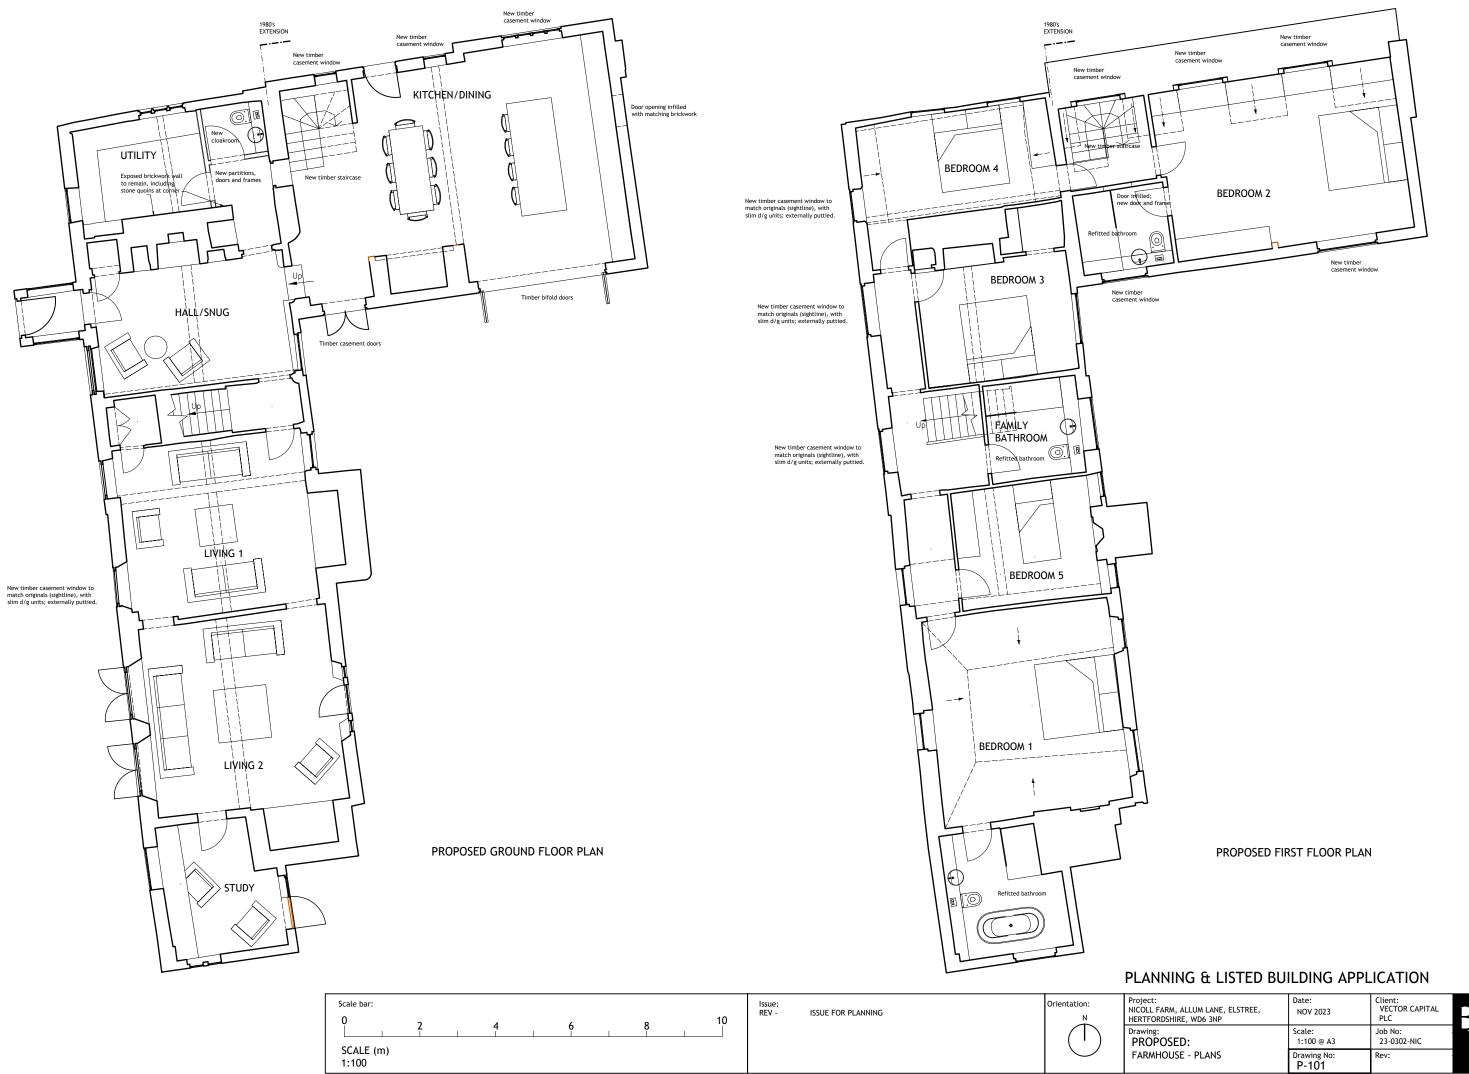

ROOFS: Broken and slipped roof tiles to be replaced with handmade clay tiles, to match existing in profile and colour.

Verges to be repaired where necessary, using lime mortar.

All lead flashings to be checked for condition and replaced where necessary.

Rainwater gutters and downpipes to be replaced; cast iron, profiles to match existing. Gutter brackets to match existing - fascia brackets/rise and fall/side rafter fixing according to location.

DATUM 7.00m



PROPOSED: FARMHOUSE - EAST ELEVATION

DATUM 7.00m

Broken and slipped roof tiles to be replaced with handmade clay tiles, to match existing in profile and colour.

Verges to be repaired where necessary, using lime mortar.

Rainwater gutters and downpipes to be replaced; cast iron, profiles to match existing. Gutter brackets to