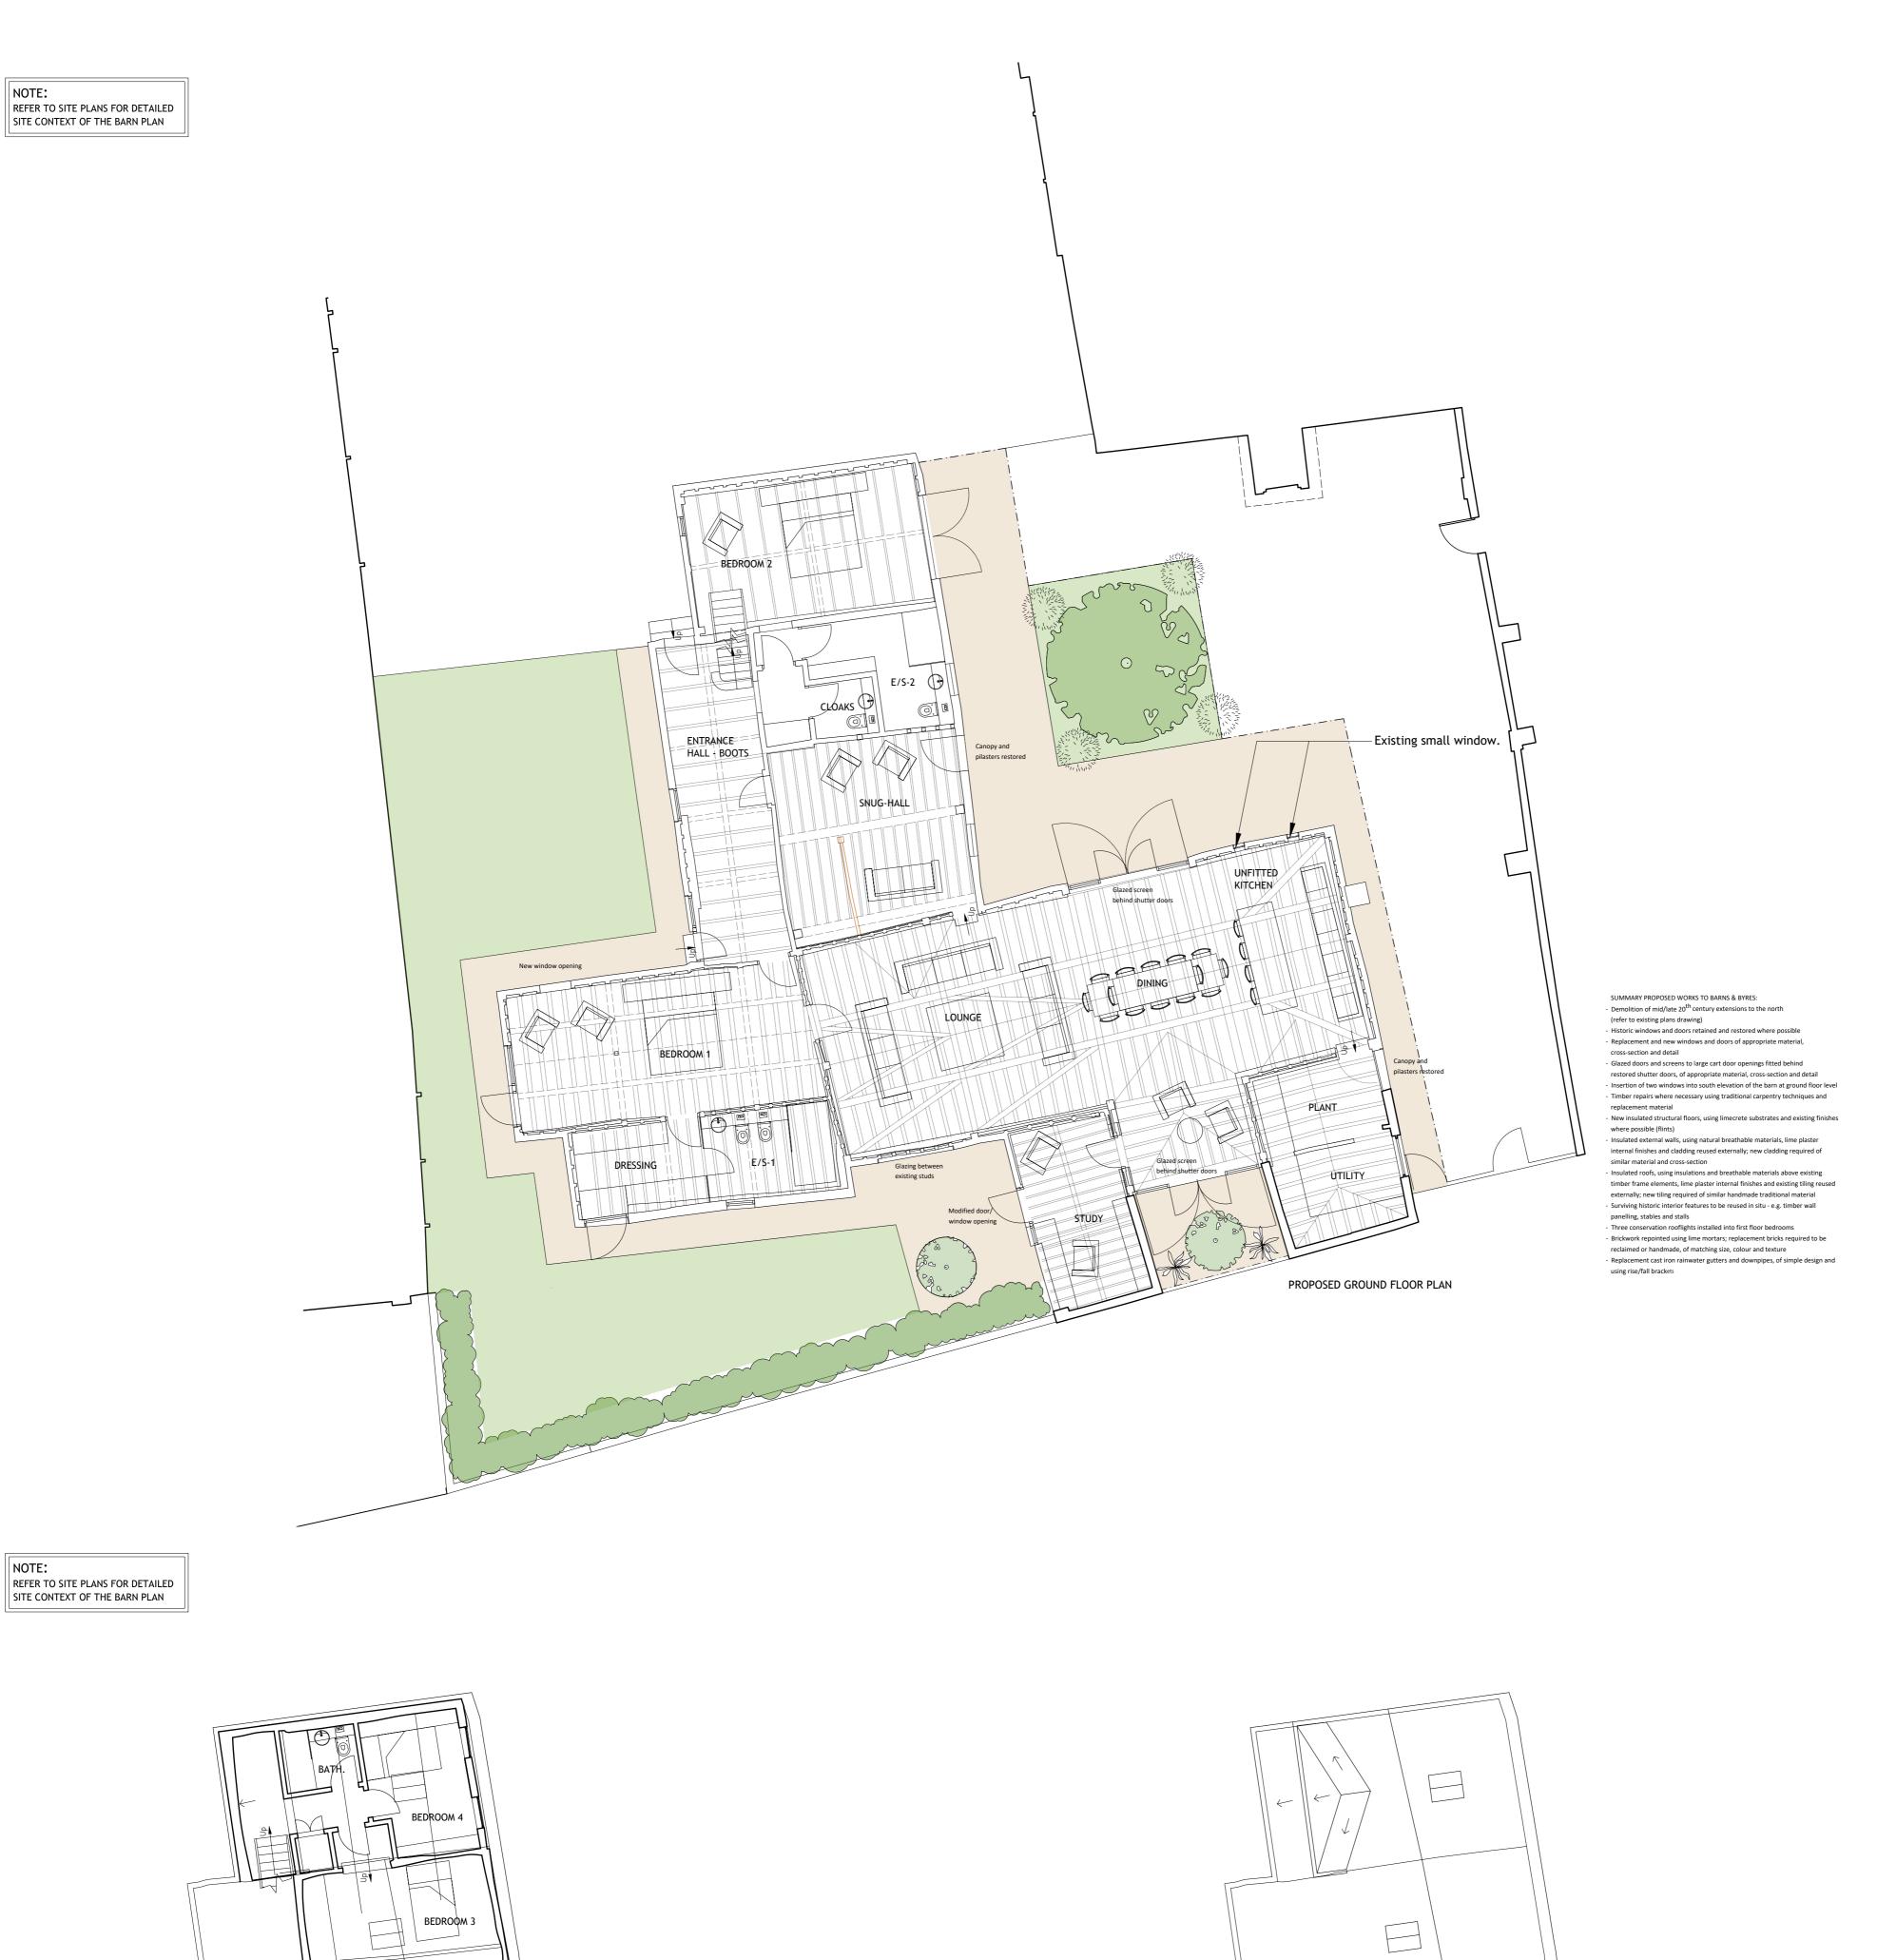

PROPOSED FIRST FLOOR PLAN PROPOSED ROOF PLAN

| Scale bar: 0 2 4 6 8 10 | REV A FIR | ISSUE FOR PLANNING FIRST FLOOR AND ROOF SHOWN IN FULL NOTE ADDED TO SMALL WINDOWS WINDOW SHOWN ON BEDROOM 2 | 29/11/2023 | N N | Project:<br>NICOLL FARM, ALLUM LANE, ELSTREE,<br>HERTFORDSHIRE, WD6 3NP | Date:<br>NOV 2023    | Client:<br>VECTOR CAPITAL<br>PLC |  |
|-------------------------|-----------|-------------------------------------------------------------------------------------------------------------|------------|-----|-------------------------------------------------------------------------|----------------------|----------------------------------|--|
| SCALE (m)<br>1:100      |           |                                                                                                             | 30/11/2023 |     | Drawing:<br>PROPOSED:<br>BARN PLANS                                     | Scale:<br>1:100 @ A1 | Job No:<br>23-0302-NIC           |  |
|                         |           |                                                                                                             |            |     |                                                                         | Drawing No:<br>P-104 | Rev:<br>B                        |  |
|                         |           |                                                                                                             |            | •   |                                                                         |                      | COUNTER A                        |  |