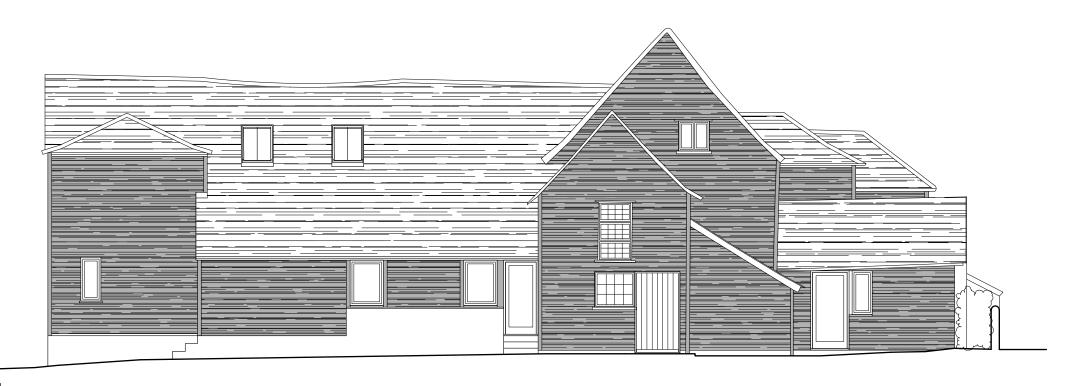

| Scale:<br>1:100 @ A1 | Job No:<br>23-0302-NIC           |  |
|                         |           |                                                                                                             |            |     |                                                                         | Drawing No:<br>P-104 | Rev:<br>B                        |  |
|                         |           |                                                                                                             |            | •   |                                                                         |                      | COUNTER A                        |  |



DATUM 7.00m



PROPOSED: BARN - SOUTH ELEVATION

DATUM 7.00m

## PLANNING & LISTED BUILDING APPLICATION





DATUM 7.00m



PROPOSED: BARN - WEST ELEVATION

DATUM 7.00m

## PLANNING & LISTED BUILDING APPLICATION





DATUM 7.00m



## PROPOSED: BARN - SOUTH ELEVATION

DATUM 7.00m

## PLANNING & LISTED BUILDING APPLICATION