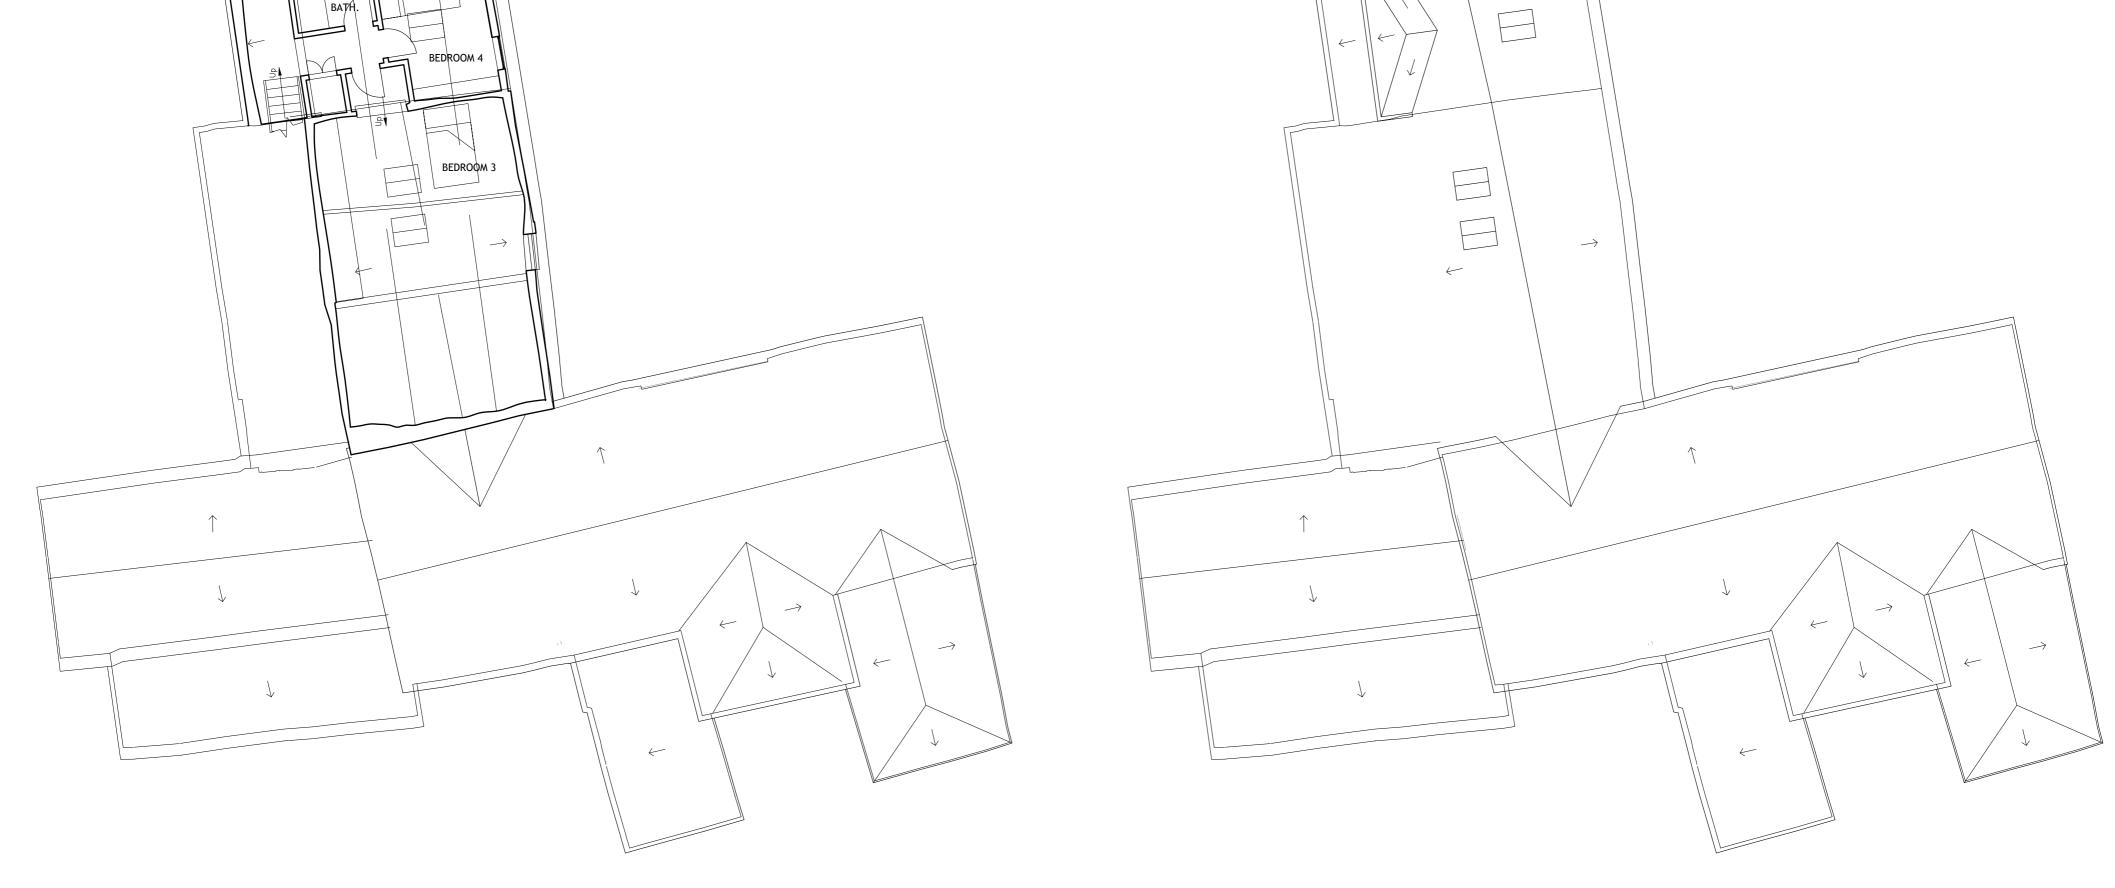

PROPOSED FIRST FLOOR PLAN PROPOSED ROOF PLAN

| Scale bar: 0 2 4 6 8 10 | REV A FIR | ISSUE FOR PLANNING FIRST FLOOR AND ROOF SHOWN IN FULL NOTE ADDED TO SMALL WINDOWS WINDOW SHOWN ON BEDROOM 2 | 29/11/2023 | N N | Project:<br>NICOLL FARM, ALLUM LANE, ELSTREE,<br>HERTFORDSHIRE, WD6 3NP | Date:<br>NOV 2023    | Client:<br>VECTOR CAPITAL<br>PLC |  |
|-------------------------|-----------|-------------------------------------------------------------------------------------------------------------|------------|-----|-------------------------------------------------------------------------|----------------------|----------------------------------|--|
| SCALE (m)<br>1:100      |           |                                                                                                             | 30/11/2023 |     | Drawing:<br>PROPOSED:<br>BARN PLANS                                     | Scale:<br>1:100 @ A1 | Job No:<br>23-0302-NIC           |  |
|                         |           |                                                                                                             |            |     |                                                                         | Drawing No:<br>P-104 | Rev:<br>B                        |  |
|                         |           |                                                                                                             |            | •   |                                                                         |                      | COUNTER A                        |  |