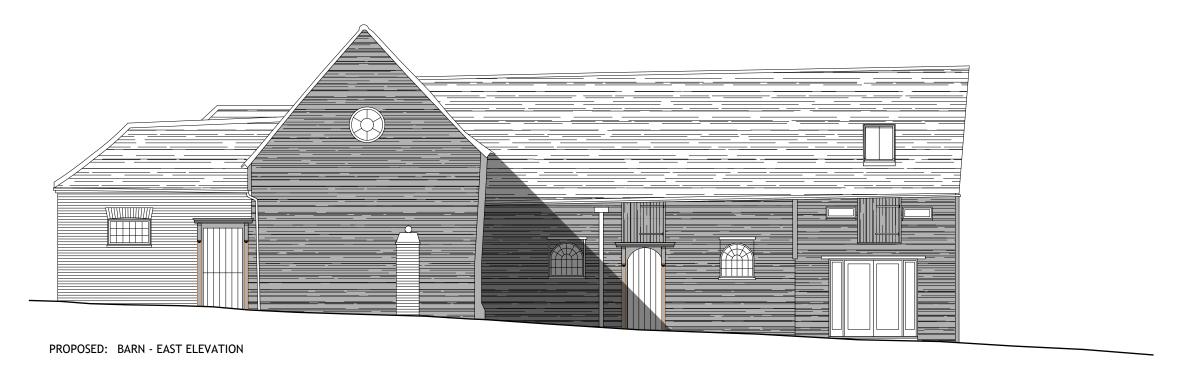

| Scale:<br>1:100 @ A1 | Job No:<br>23-0302-NIC           |  |
|                         |           |                                                                                                             |            |     |                                                                         | Drawing No:<br>P-104 | Rev:<br>B                        |  |
|                         |           |                                                                                                             |            | •   |                                                                         |                      | COUNTER A                        |  |



DATUM 7.00m



PROPOSED: BARN - SOUTH ELEVATION

DATUM 7.00m

## PLANNING & LISTED BUILDING APPLICATION





DATUM 7.00m



PROPOSED: BARN - WEST ELEVATION

DATUM 7.00m

## PLANNING & LISTED BUILDING APPLICATION





DATUM 7.00m



## PROPOSED: BARN - SOUTH ELEVATION

DATUM 7.00m

## PLANNING & LISTED BUILDING APPLICATION