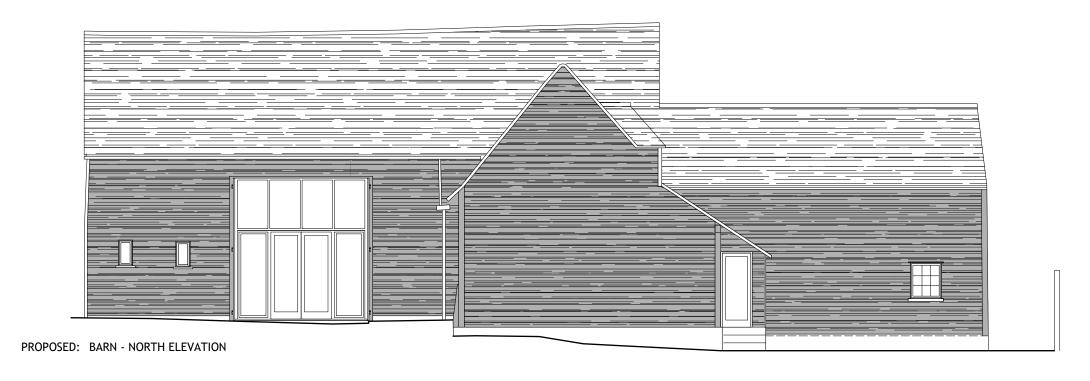

DATUM 7.00m

PROPOSED: BARN - SOUTH ELEVATION

DATUM 7.00m

## PROPOSED: BARN - SOUTH ELEVATION

DATUM 7.00m