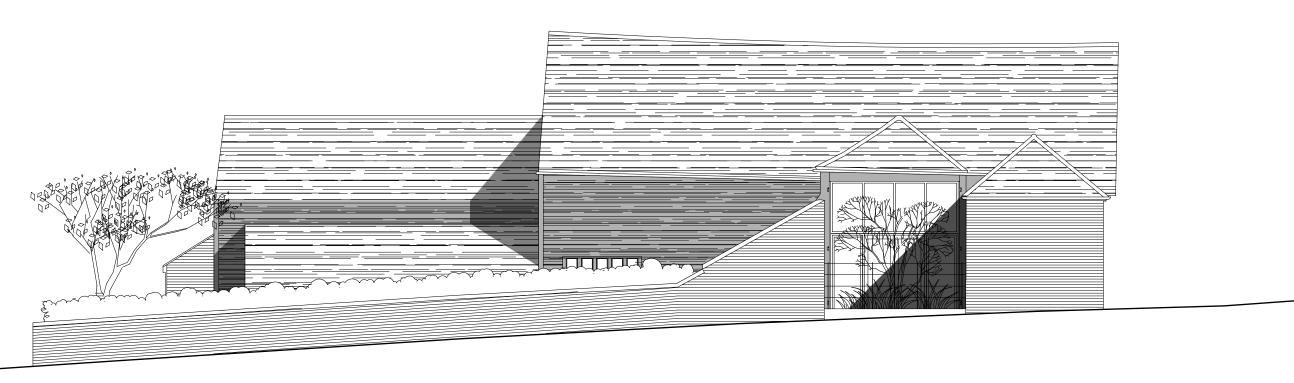

## PLANNING & LISTED BUILDING APPLICATION

DATUM 7.00m

PROPOSED: BARN - WEST ELEVATION

DATUM 7.00m