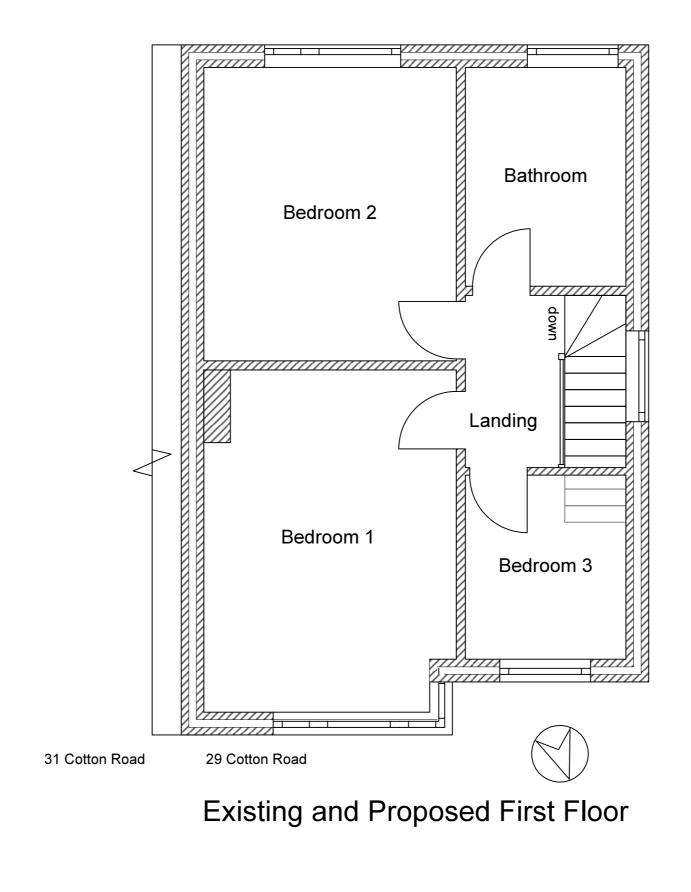

GPO Designs Ltd. Telephone: 01245 835855. Copyright 2015. All rights reserved. Drawings scaled for planning purposes: All dimensions to be confirmed on site.



Scale

0 0.5 1m

GPO DESIGNS A Project: Rear Extension

Site: 29 Cotton Road, Potters Bar, EN6 5JT

Drawing: 29EN65JT-DR1.6C

Date: 11 Dec. 2023, Scale 1:50@A3



Drawings scaled for planning purposes: All dimensions to be confirmed on site.

Date: 11 Dec. 2023, Scale 1:100@A3



GPO Designs Ltd. Telephone: 01245 835855. Copyright 2015. All rights reserved.



Pitched roof with tiles similar in appearance to existing. Cast stone or GRP coping to parapet. Eaves height not greater than 3.0m. Ridge height not greater than 4.0m. 4No. Velux style roof windows



Flat roof finished with EPDM, GRP or bitumen felt, 2No. flat roof windows to new roof section (existing flat roof to be insulated and refinished with 2No. flat roof windows). Cast stone or GRP coping to parapet. Pitched roof to front