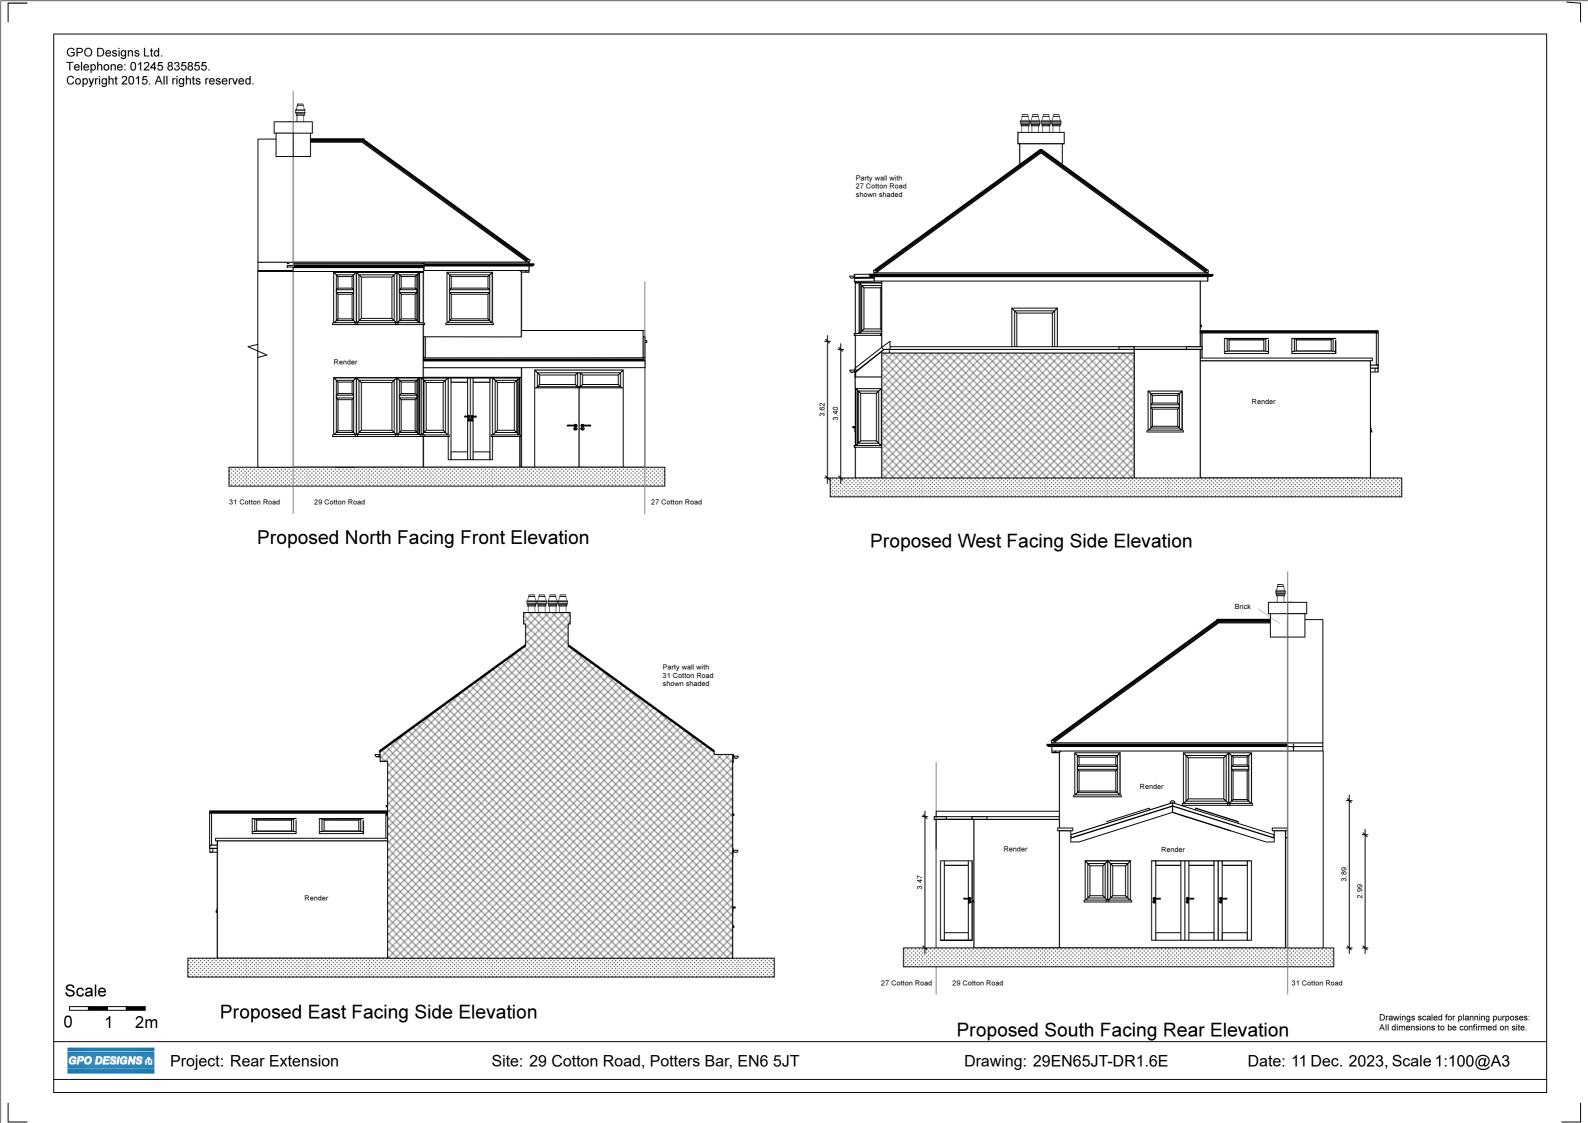

Site: 29 Cotton Road, Potters Bar, EN6 5JT

Drawing: 29EN65JT-DR1.6C

Date: 11 Dec. 2023, Scale 1:50@A3

Drawings scaled for planning purposes: All dimensions to be confirmed on site.

Date: 11 Dec. 2023, Scale 1:100@A3