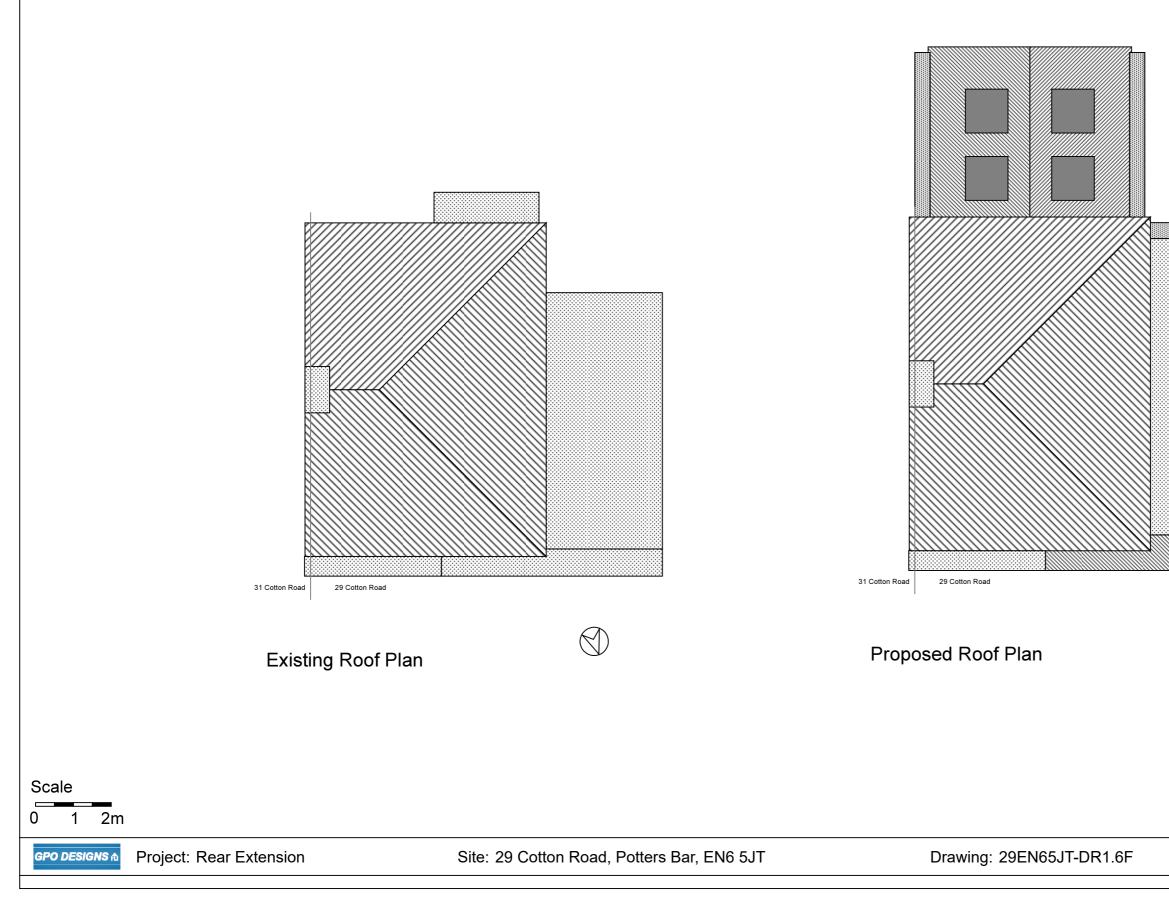

GPO Designs Ltd. Telephone: 01245 835855. Copyright 2015. All rights reserved.

Pitched roof with tiles similar in appearance to existing. Cast stone or GRP coping to parapet. Eaves height not greater than 3.0m. Ridge height not greater than 4.0m. 4No. Velux style roof windows

Flat roof finished with EPDM, GRP or bitumen felt, 2No. flat roof windows to new roof section (existing flat roof to be insulated and refinished with 2No. flat roof windows). Cast stone or GRP coping to parapet. Pitched roof to front finished with tiles to match similar pitched roof to neighbouring property

 $\bigcirc$ 

Drawings scaled for planning purposes: All dimensions to be confirmed on site.

Date: 11 Dec. 2023, Scale 1:100@A3