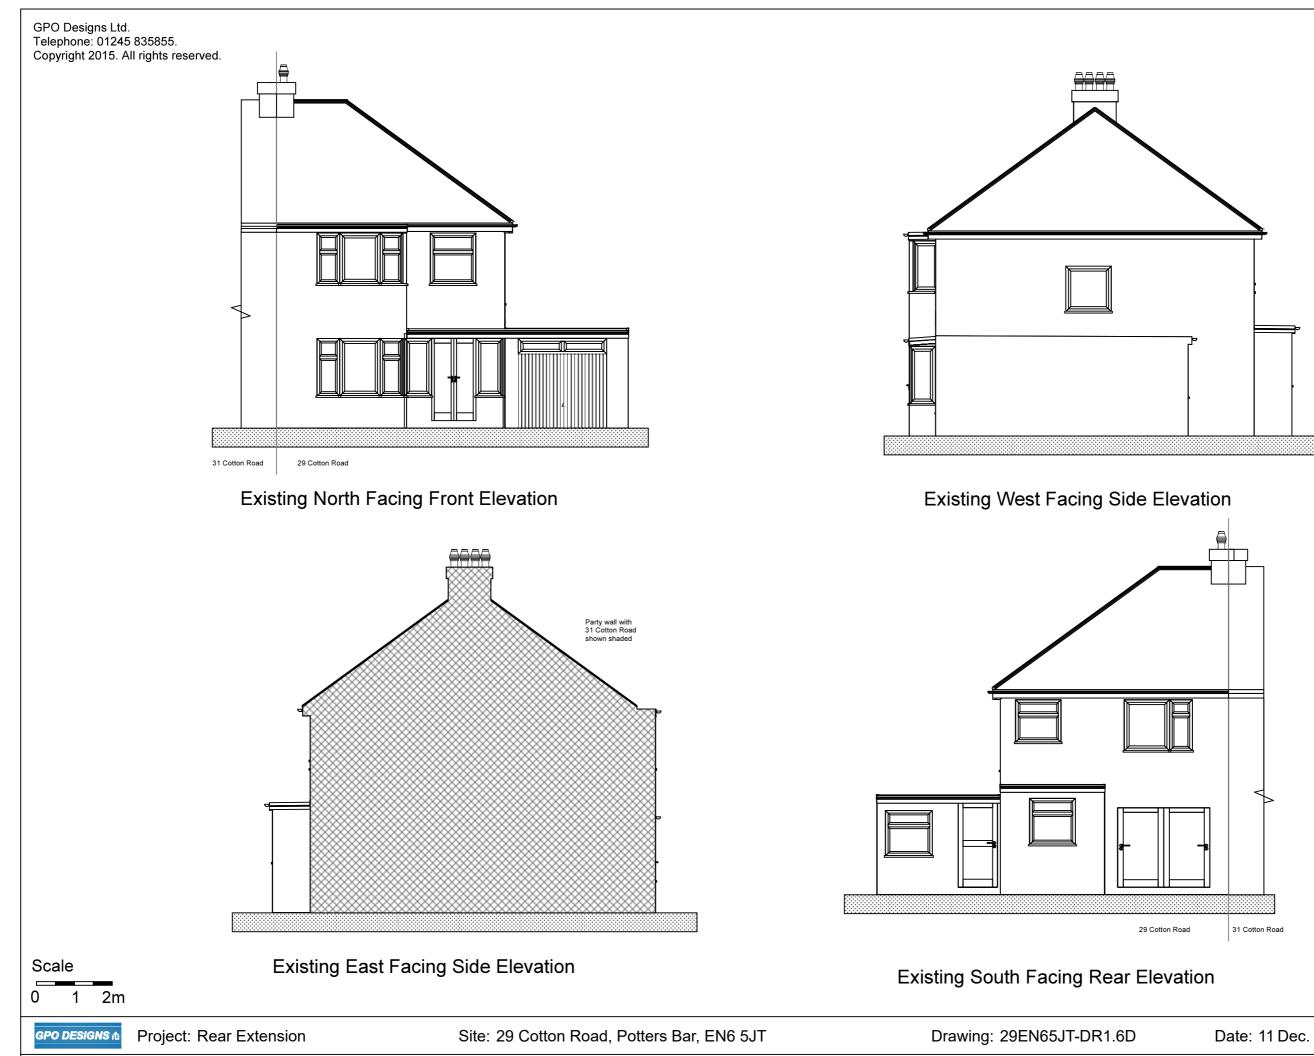

GPO Designs Ltd. Telephone: 01245 835855. Copyright 2015. All rights reserved.

Pitched roof with tiles similar in appearance to existing. Cast stone or GRP coping to parapet. Eaves height not greater than 3.0m. Ridge height not greater than 4.0m. 4No. Velux style roof windows

Flat roof finished with EPDM, GRP or bitumen felt, 2No. flat roof windows to new roof section (existing flat roof to be insulated and refinished with 2No. flat roof windows). Cast stone or GRP coping to parapet. Pitched roof to front finished with tiles to match similar pitched roof to neighbouring property