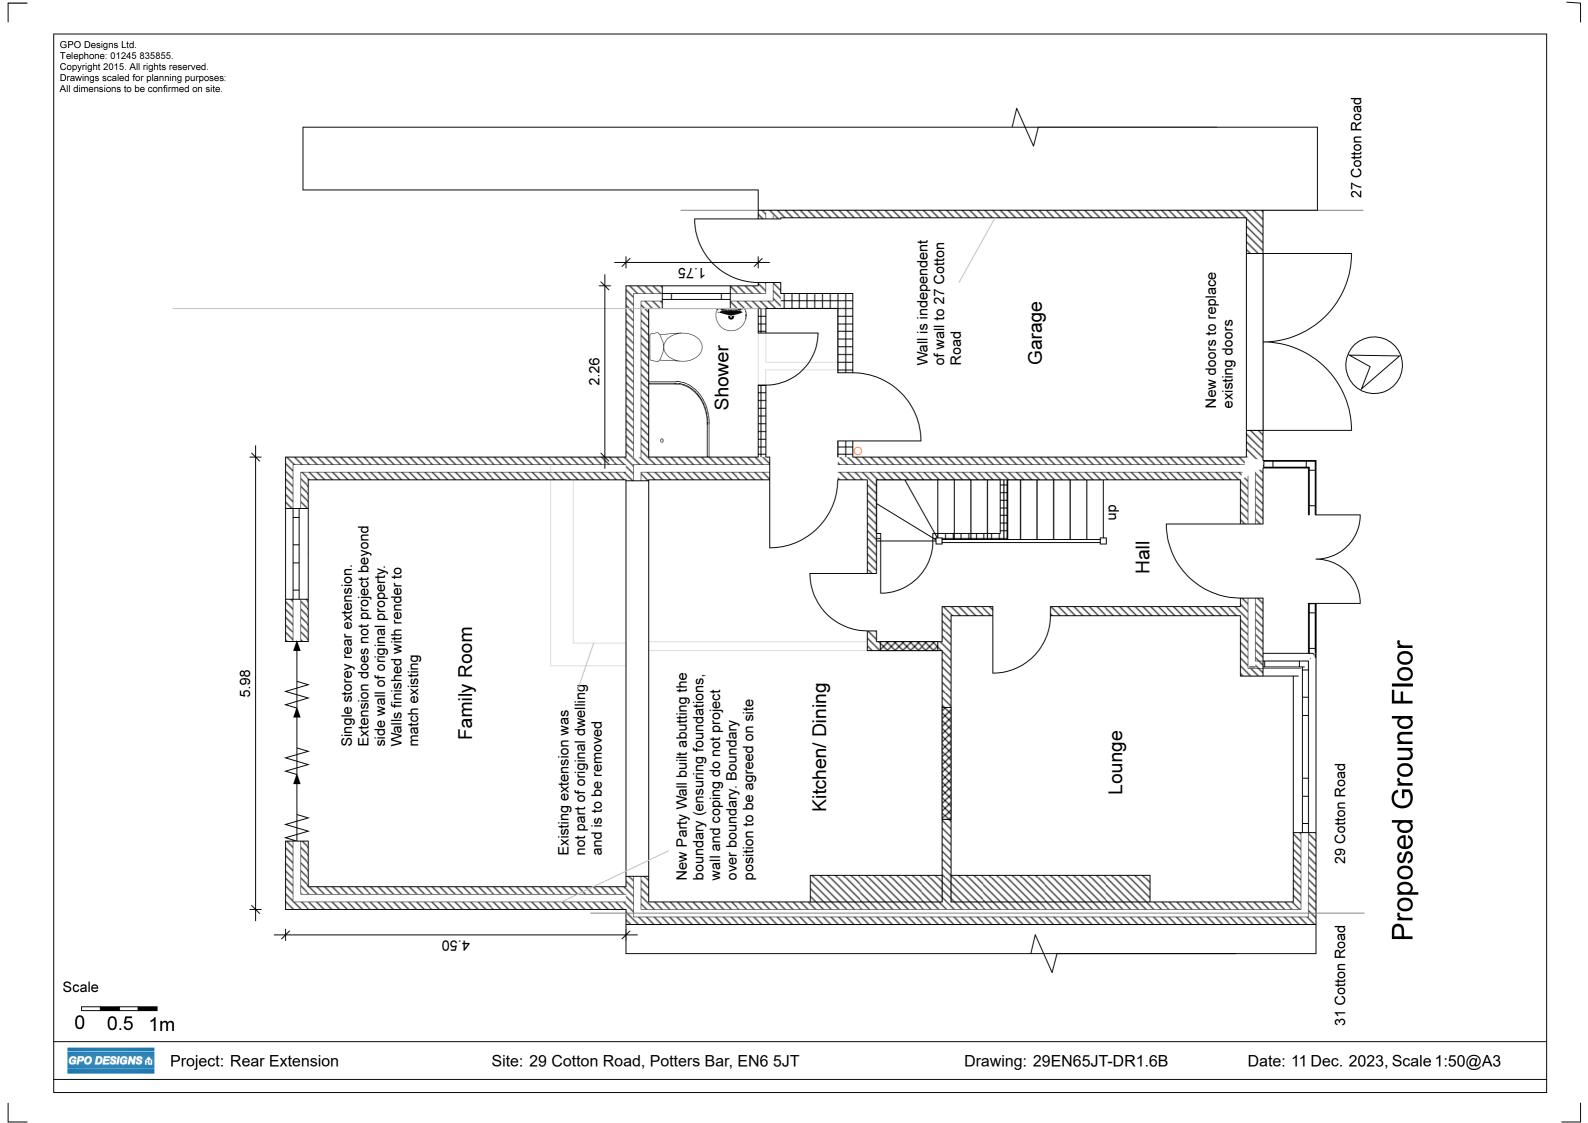

Site: 29 Cotton Road, Potters Bar, EN6 5JT

Drawing: 29EN65JT-DR1.6C

Date: 11 Dec. 2023, Scale 1:50@A3

Drawings scaled for planning purposes: All dimensions to be confirmed on site.

Date: 11 Dec. 2023, Scale 1:100@A3