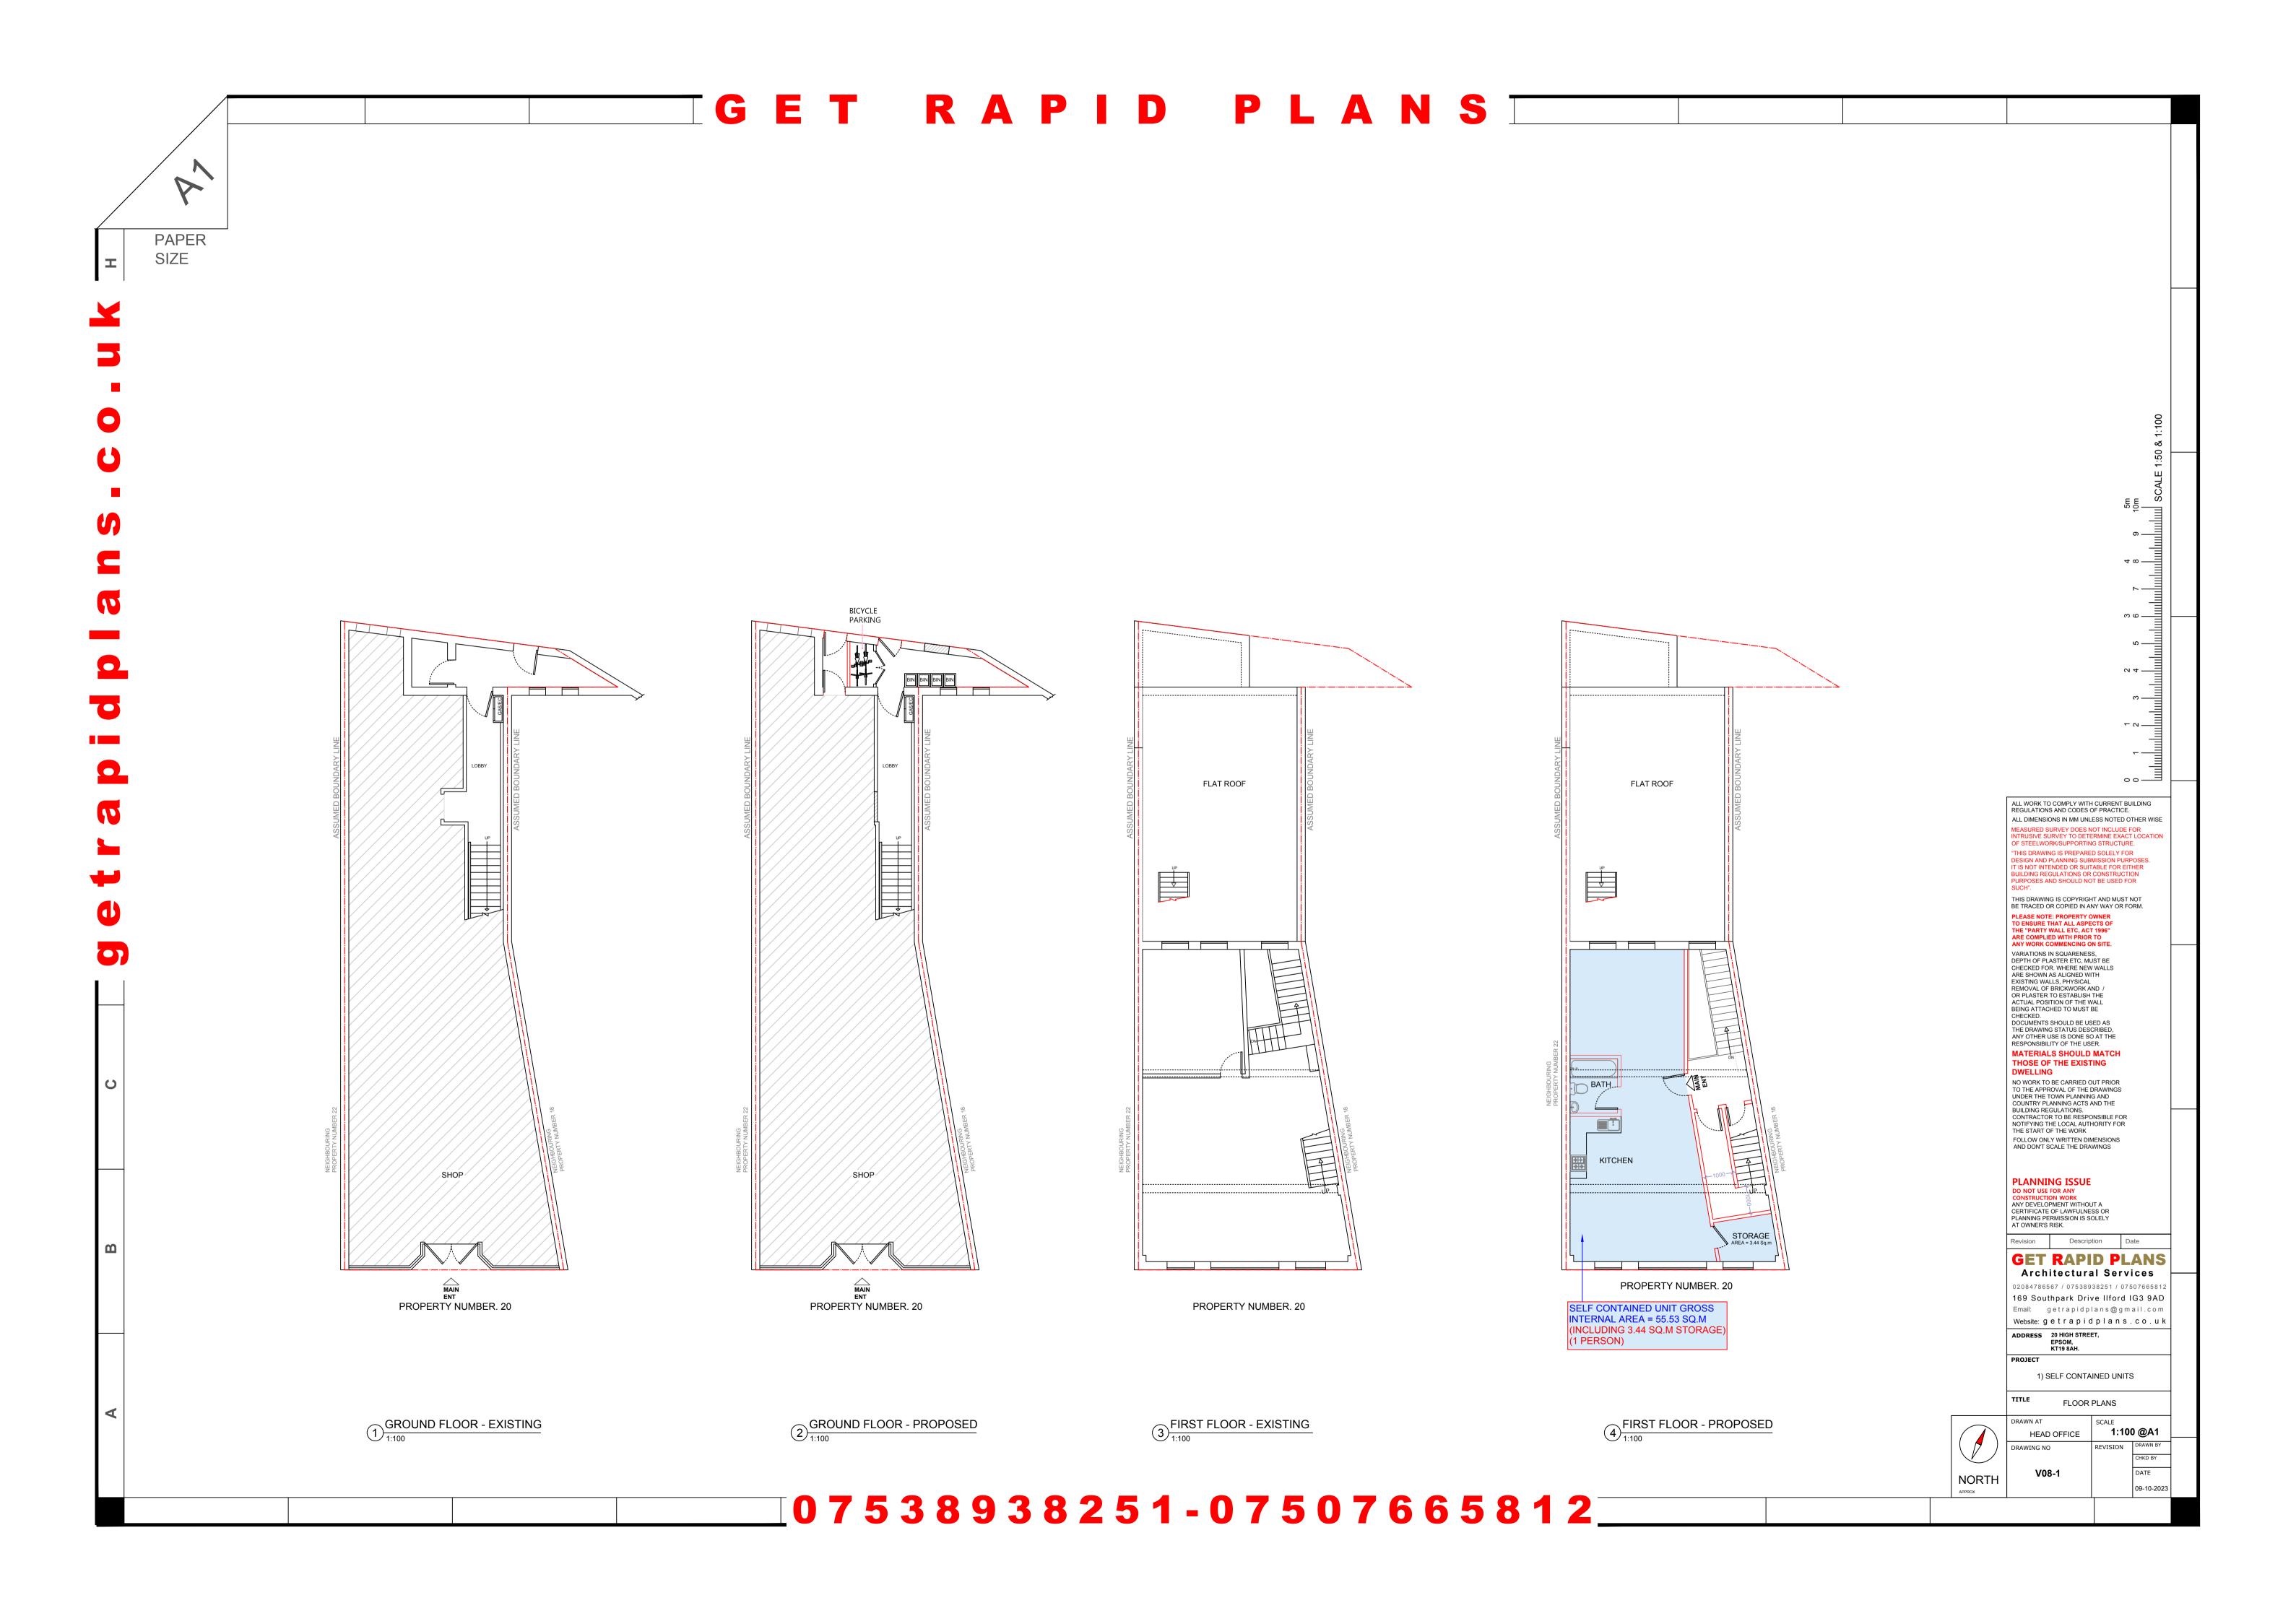

## GET RAPID PLANS

ceiling

second floor

ceiling

first floor

ceiling

PROPERTY NUMBER. 20

7) FRONT ELEVATION - EXISTING

8 FRONT ELEVATION - PROPOSED 1:100

ALL WORK TO COMPLY WITH CURRENT BUILDING REGULATIONS AND CODES OF PRACTICE.

ALL DIMENSIONS IN MM UNLESS NOTED OTHER WISE

MEASURED SURVEY DOES NOT INCLUDE FOR INTRUSIVE SURVEY TO DETERMINE EXACT LOCATION OF STEELWORK/SUPPORTING STRUCTURE.

PROJECT

1) SELF CONTAINED UNITS

TITLE

FRONT ELEVATIONS

|  | DRAWN AT<br>HEAD OFFICE | 1:100 @A3 |            |  |
|--|-------------------------|-----------|------------|--|
|  | DRAWING NO              | DRAWN BY  | CHKD BY    |  |
|  | V08-3                   | REVISION  | DATE       |  |
|  |                         |           | 09-10-2023 |  |
|  |                         |           |            |  |