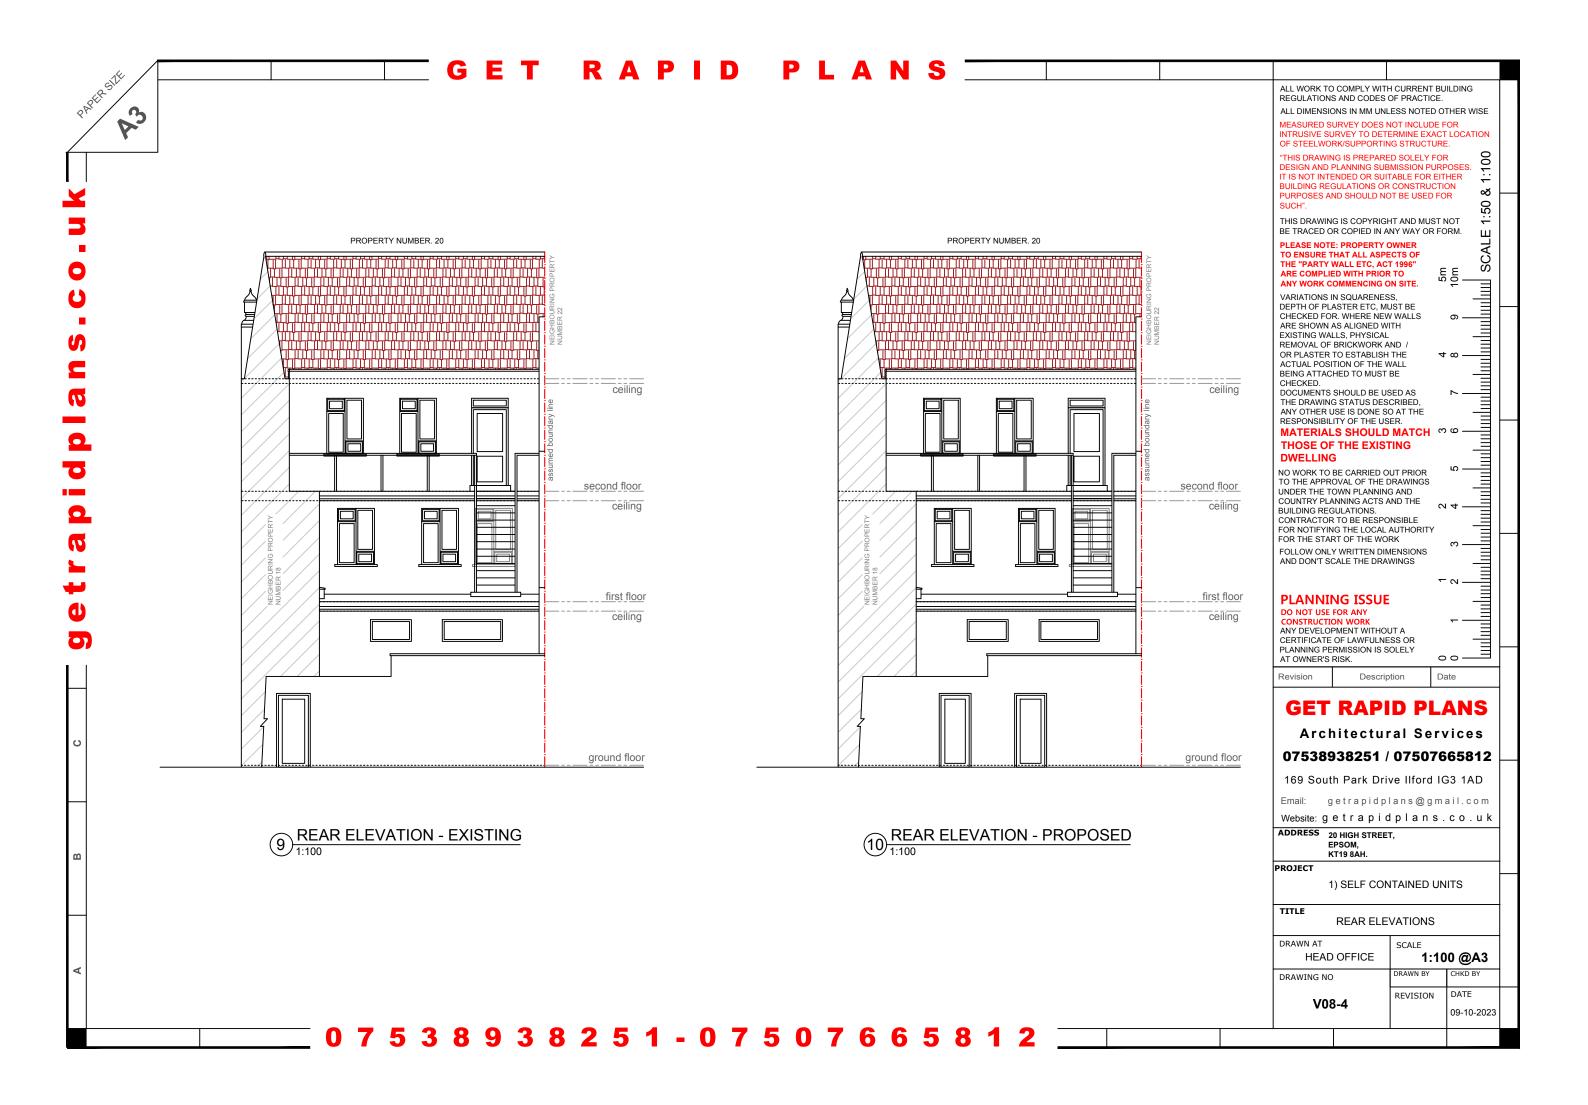

## GET RAPID PLANS

ceiling

second floor

ceiling

first floor

ceiling

PROPERTY NUMBER. 20

7) FRONT ELEVATION - EXISTING

8 FRONT ELEVATION - PROPOSED 1:100

ALL WORK TO COMPLY WITH CURRENT BUILDING REGULATIONS AND CODES OF PRACTICE.

ALL DIMENSIONS IN MM UNLESS NOTED OTHER WISE

MEASURED SURVEY DOES NOT INCLUDE FOR INTRUSIVE SURVEY TO DETERMINE EXACT LOCATION OF STEELWORK/SUPPORTING STRUCTURE.

PROJECT

1) SELF CONTAINED UNITS

TITLE

FRONT ELEVATIONS

|  | DRAWN AT<br>HEAD OFFICE | 1:100 @A3 |            |  |
|--|-------------------------|-----------|------------|--|
|  | DRAWING NO              | DRAWN BY  | CHKD BY    |  |
|  | V08-3                   | REVISION  | DATE       |  |
|  |                         |           | 09-10-2023 |  |
|  |                         |           |            |  |