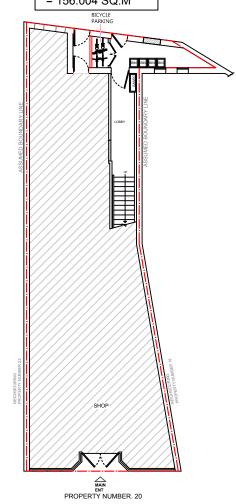

\_\_\_ 0 7 5 3 8 9 3 8 2 5 1 - 0 7 5 0 7 6 6 5 8 1 2 \_

13 SITE PLAN - EXISTING

MAIN ENT PROPERTY NUMBER. 20

 $\underbrace{\text{SITE PLAN - PROPOSED}}_{1:200}$ 

**GET RAPID PLANS** 

Description

∞

SCAL