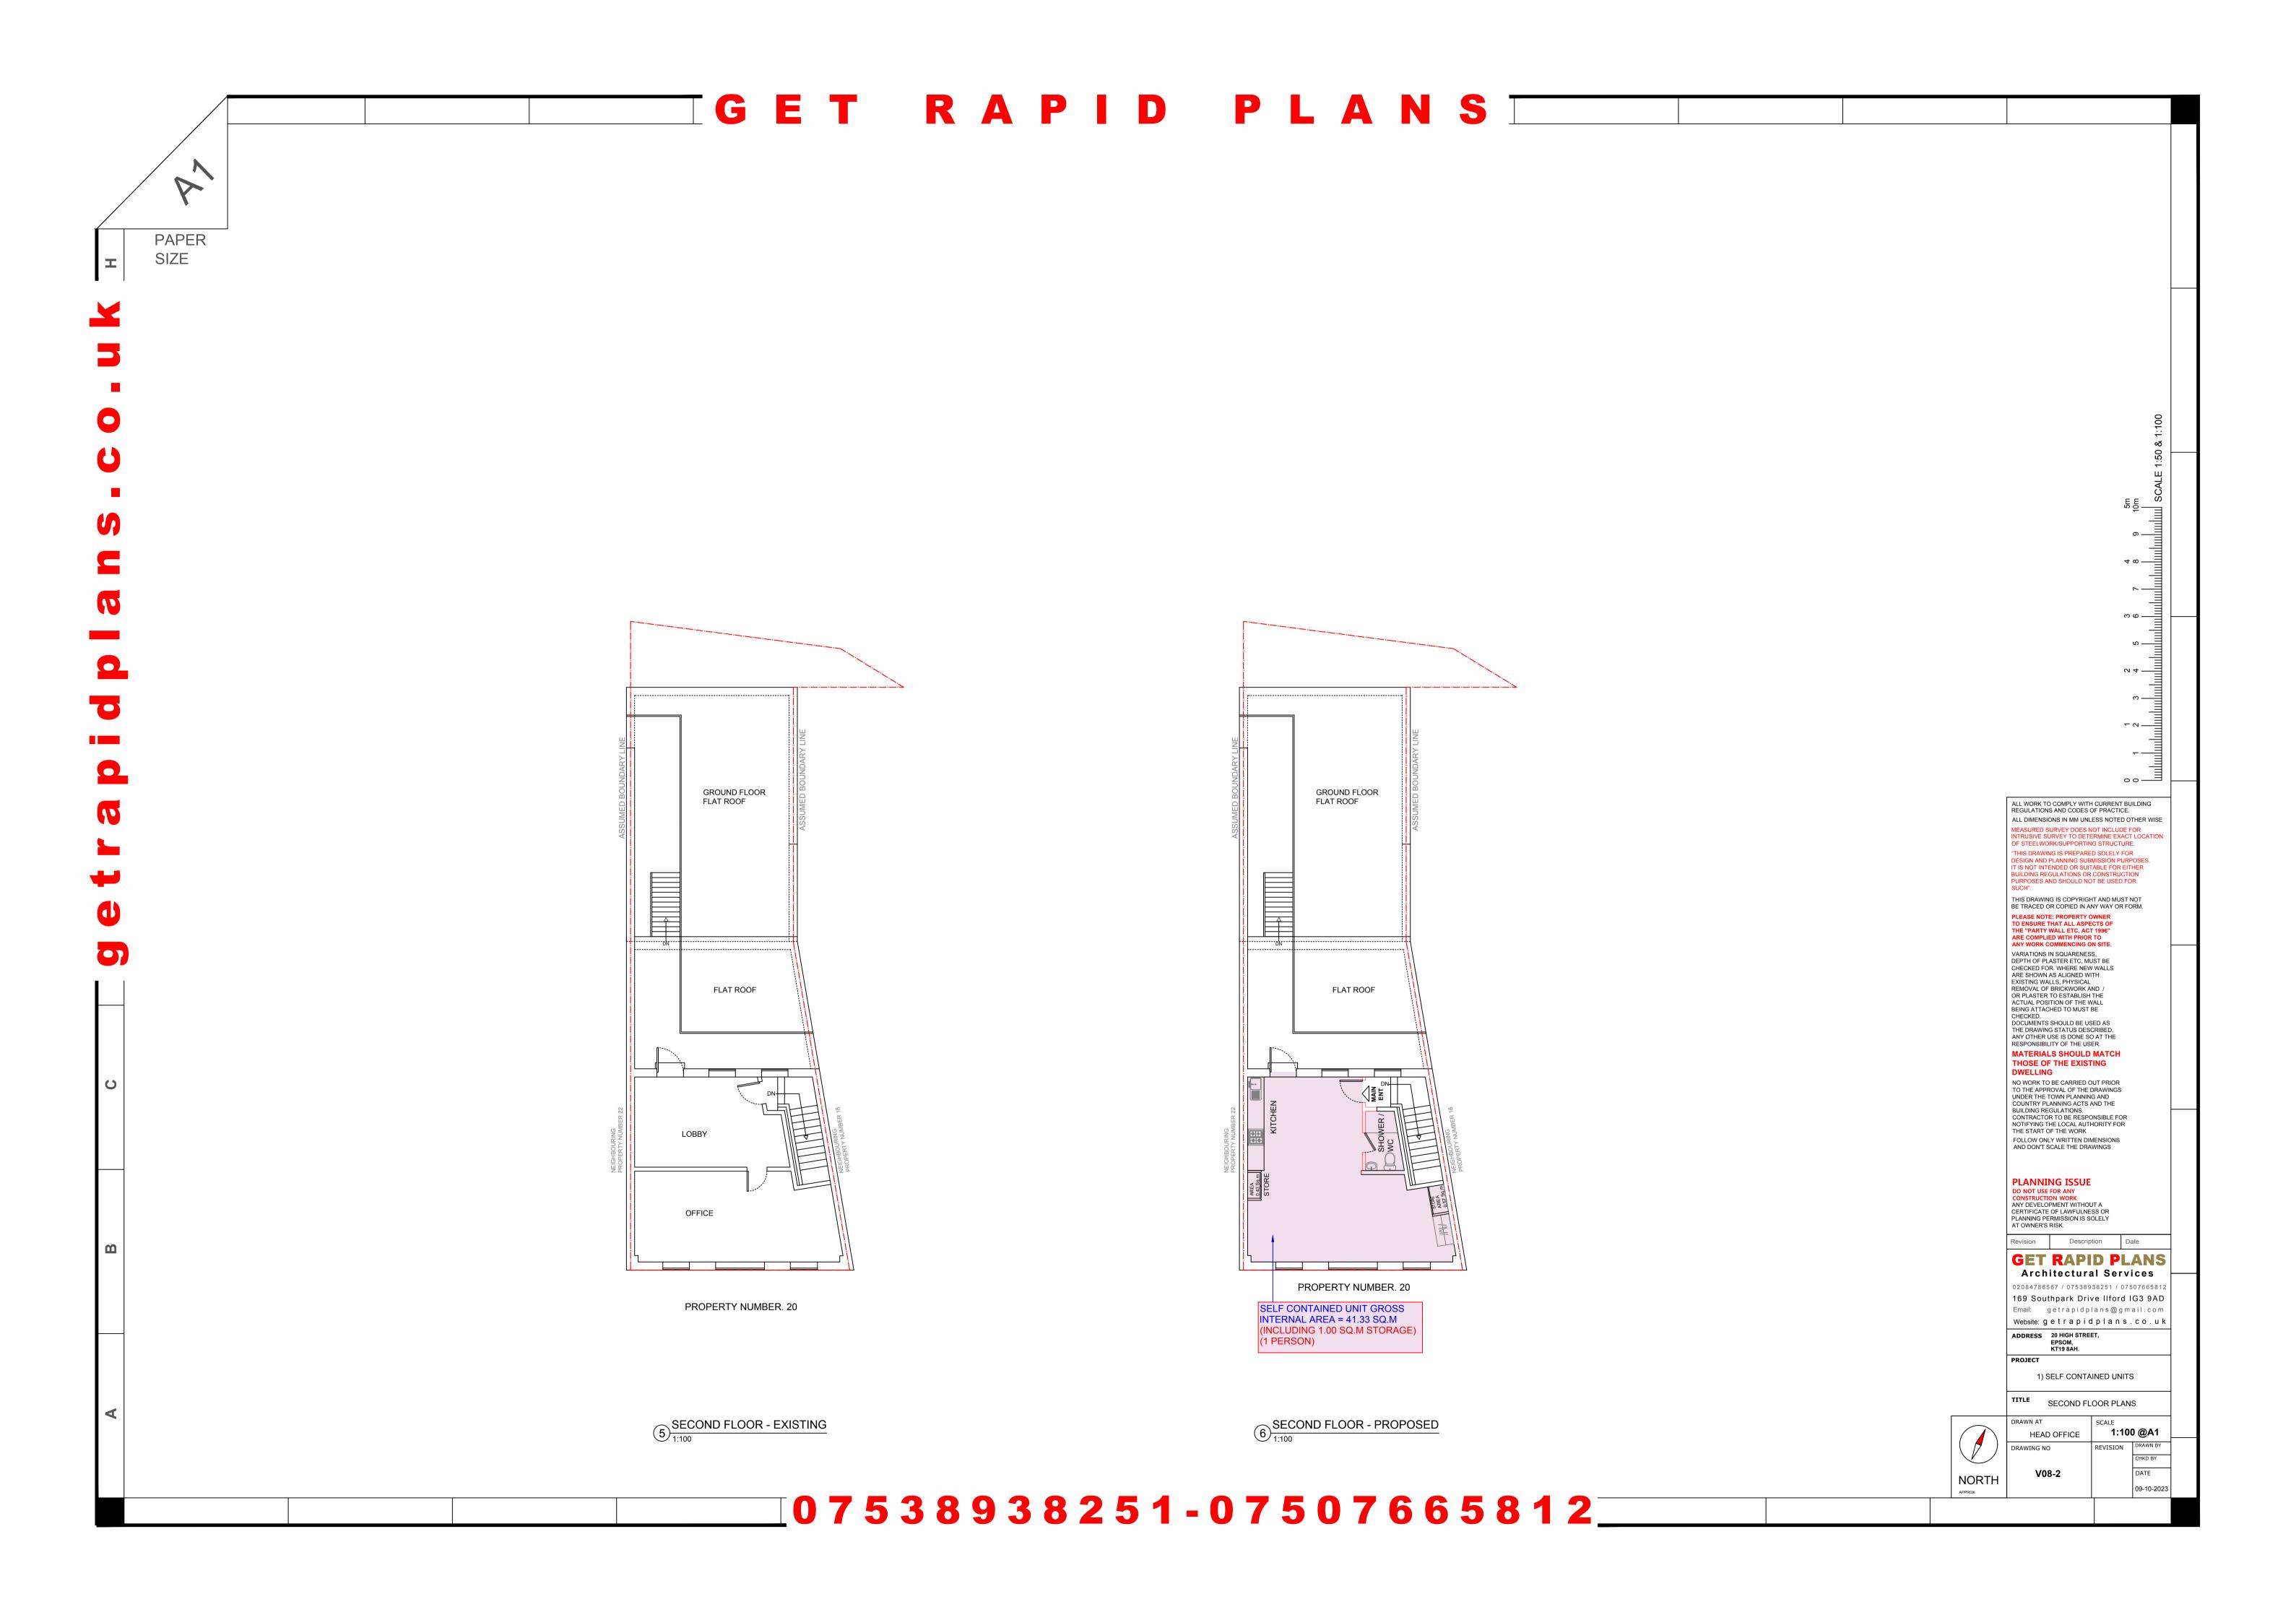

## GET RAPID PLANS

ceiling

second floor

ceiling

first floor

ceiling

PROPERTY NUMBER. 20

7) FRONT ELEVATION - EXISTING

8 FRONT ELEVATION - PROPOSED 1:100

ALL WORK TO COMPLY WITH CURRENT BUILDING REGULATIONS AND CODES OF PRACTICE.

ALL DIMENSIONS IN MM UNLESS NOTED OTHER WISE

MEASURED SURVEY DOES NOT INCLUDE FOR INTRUSIVE SURVEY TO DETERMINE EXACT LOCATION OF STEELWORK/SUPPORTING STRUCTURE.

∞ŏ

50

Щ

SCAL

0

<u>հուրահայհարտիալիակայիտիտիալիակայիակայիակարհակար</u>

"THIS DRAWING IS PREPARED SOLELY FOR DESIGN AND PLANNING SUBMISSION PURPOSES. IT IS NOT INTENDED OR SUITABLE FOR EITHER BUILDING REGULATIONS OR CONSTRUCTION PURPOSES AND SHOULD NOT BE USED FOR SUCH".

THIS DRAWING IS COPYRIGHT AND MUST NOT BE TRACED OR COPIED IN ANY WAY OR FORM.

PLEASE NOTE: PROPERTY OWNER TO ENSURE