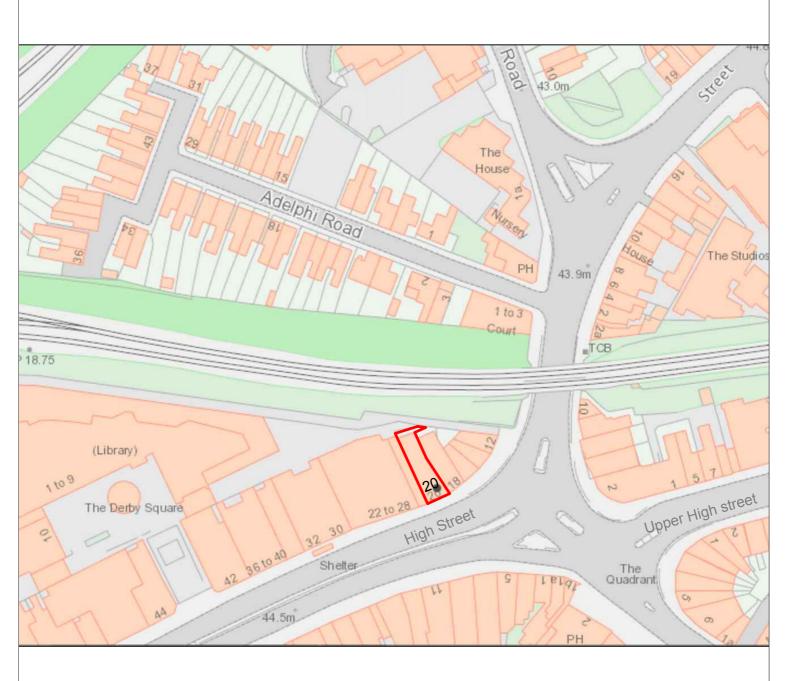

## 20 HIGH STREET, EPSOM, KT19 8AH

Plan Produced for: D N

Date Produced: 25 NOVEMBER 2022

Scale: 1:1250