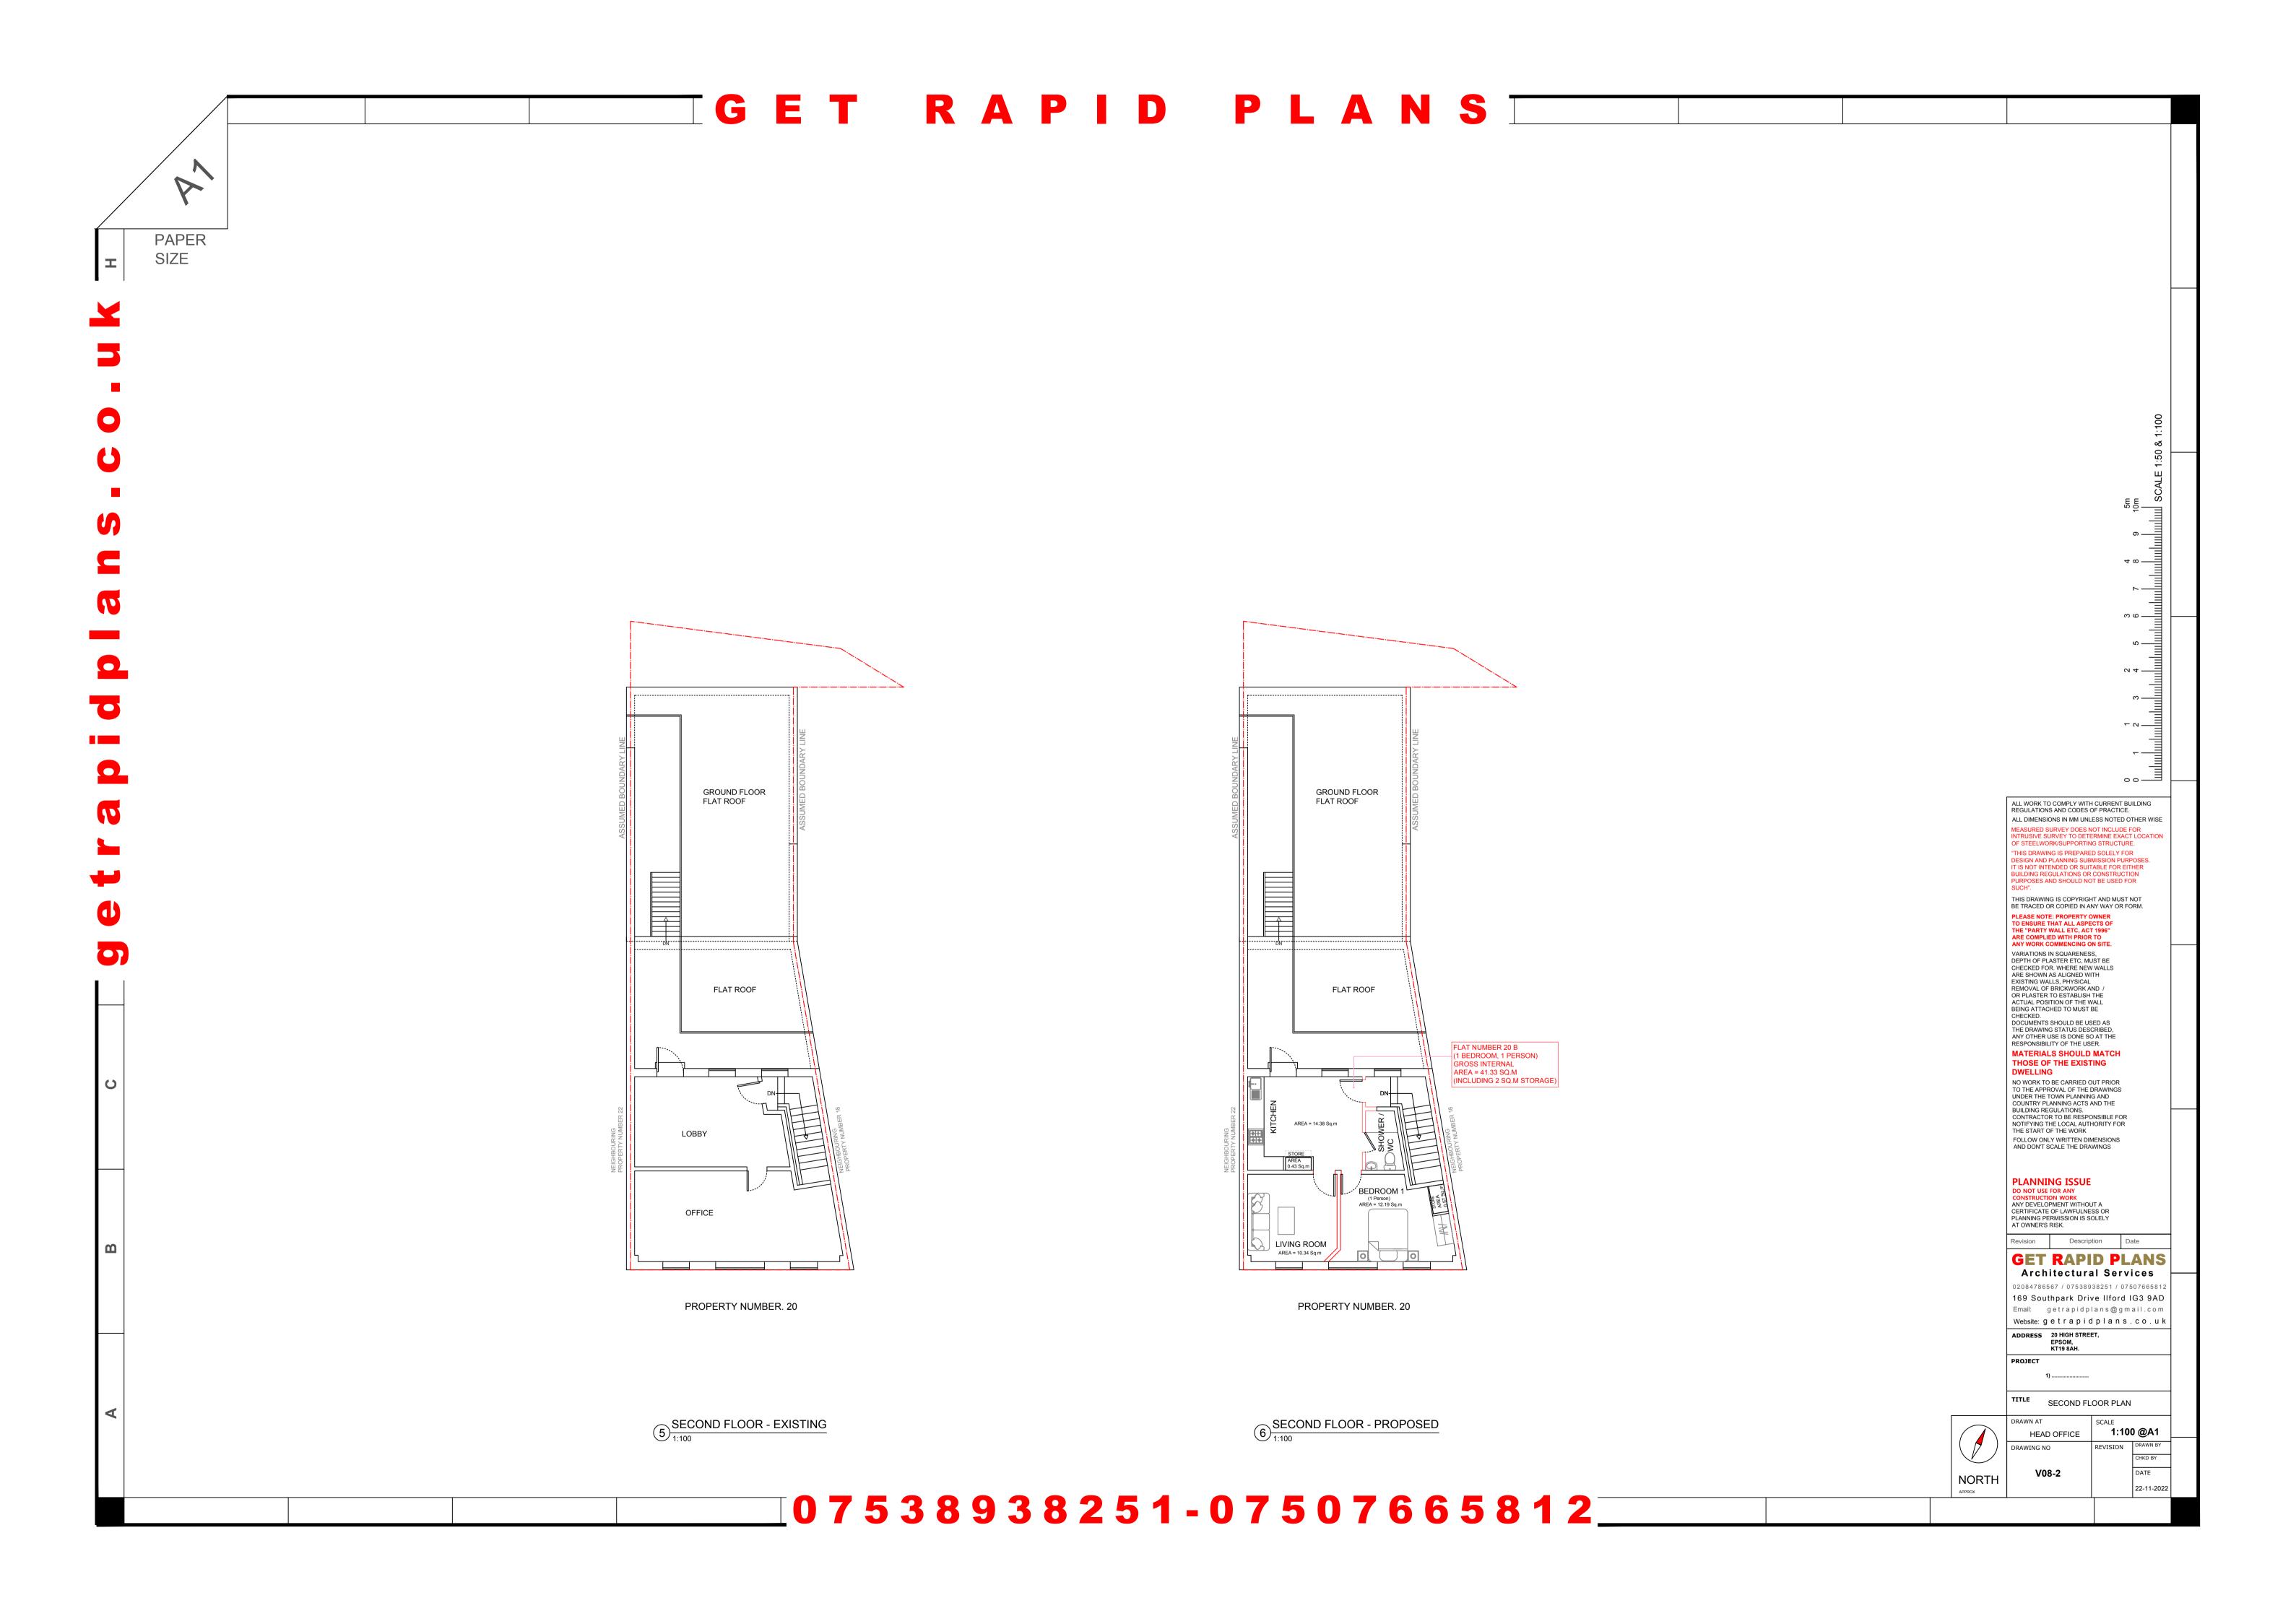

## GET RAPID PLANS

ceiling

second floor

ceiling

ground floor

7 FRONT ELEVATION - EXISTING (NO CHANGES PROPOSED)

ALL WORK TO COMPLY WITH CURRENT BUILDING REGULATIONS AND CODES OF PRACTICE.

ALL DIMENSIONS IN MM UNLESS NOTED OTHER WISE