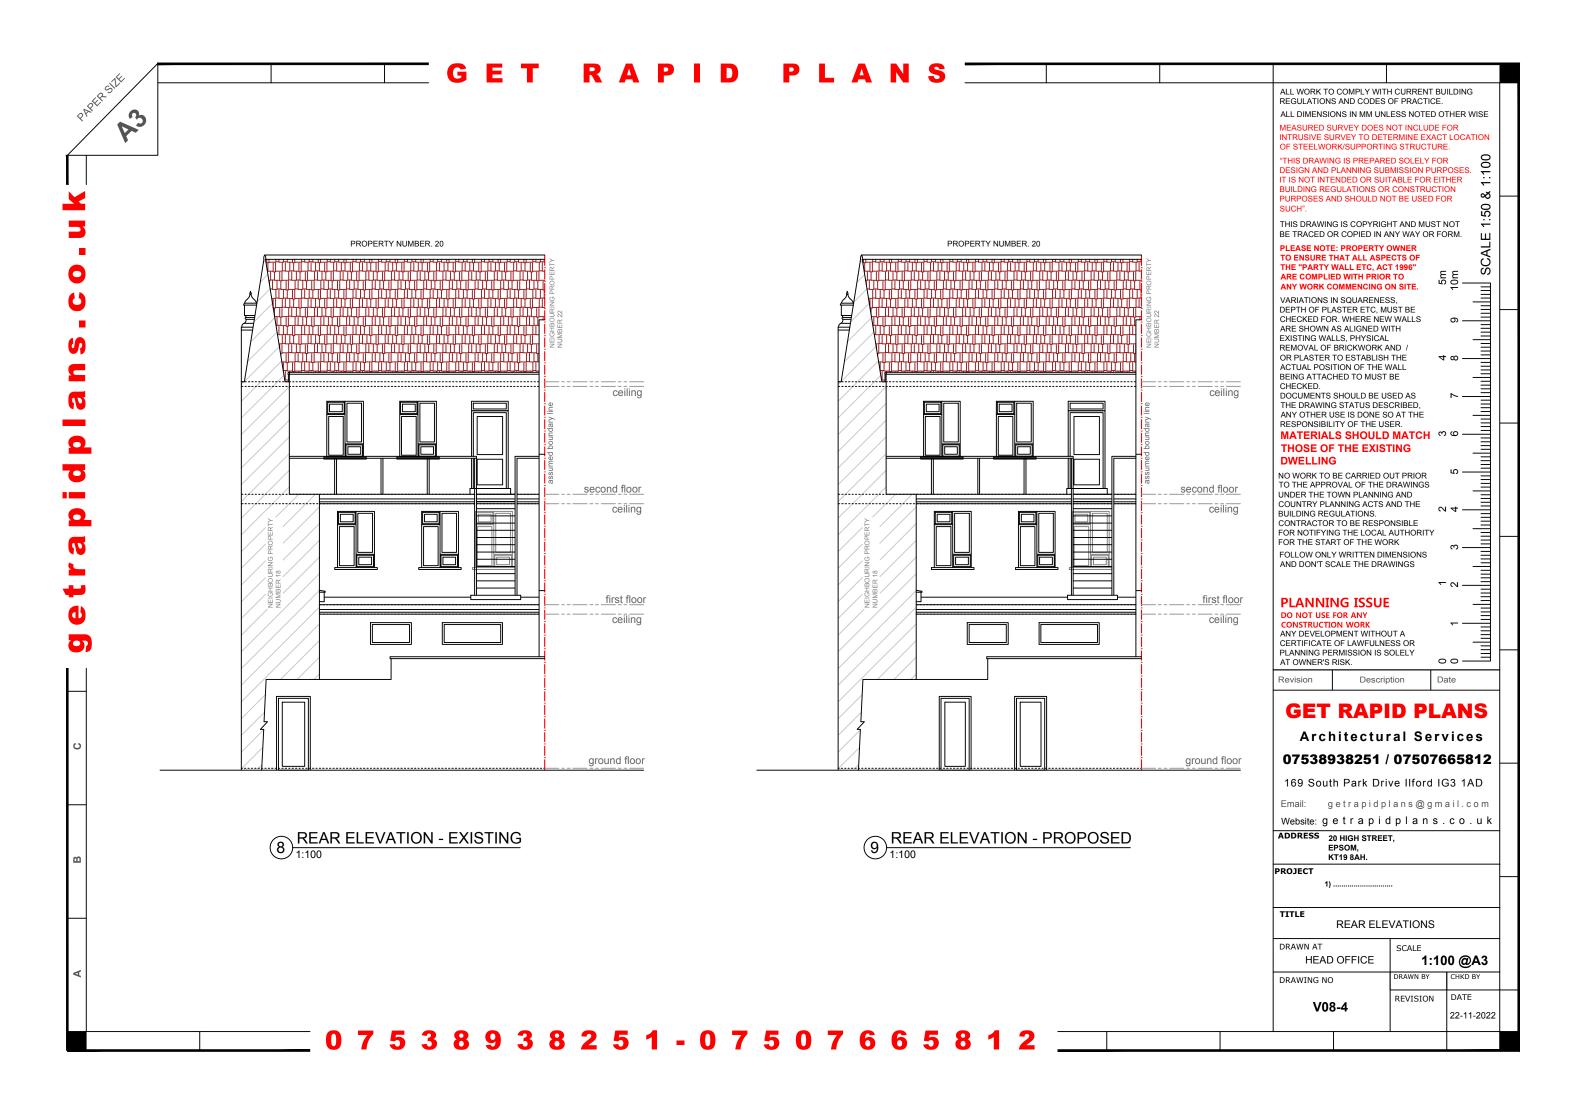

## GET RAPID PLANS

ceiling

second floor

ceiling

ground floor

7 FRONT ELEVATION - EXISTING (NO CHANGES PROPOSED)

ALL WORK TO COMPLY WITH CURRENT BUILDING REGULATIONS AND CODES OF PRACTICE.

ALL DIMENSIONS IN MM UNLESS NOTED OTHER WISE