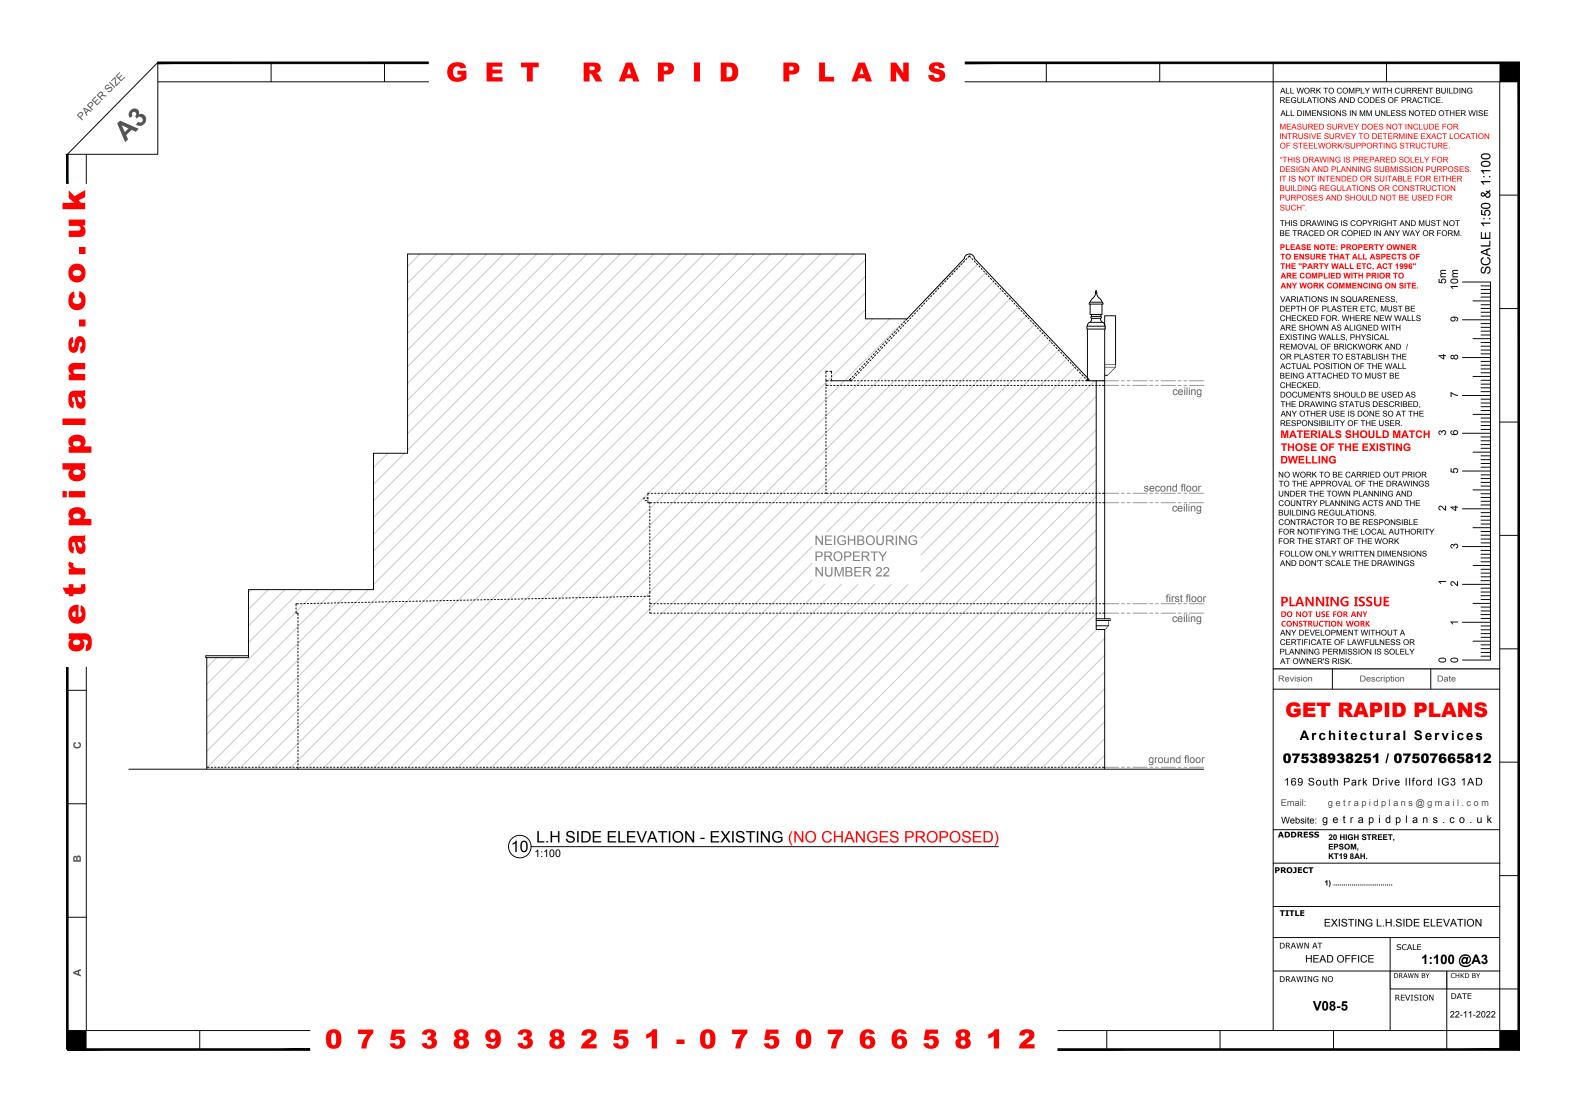

## GET RAPID PLANS

ceiling

second floor

ceiling

ground floor

7 FRONT ELEVATION - EXISTING (NO CHANGES PROPOSED)

ALL WORK TO COMPLY WITH CURRENT BUILDING REGULATIONS AND CODES OF PRACTICE.

ALL DIMENSIONS IN MM UNLESS NOTED OTHER WISE