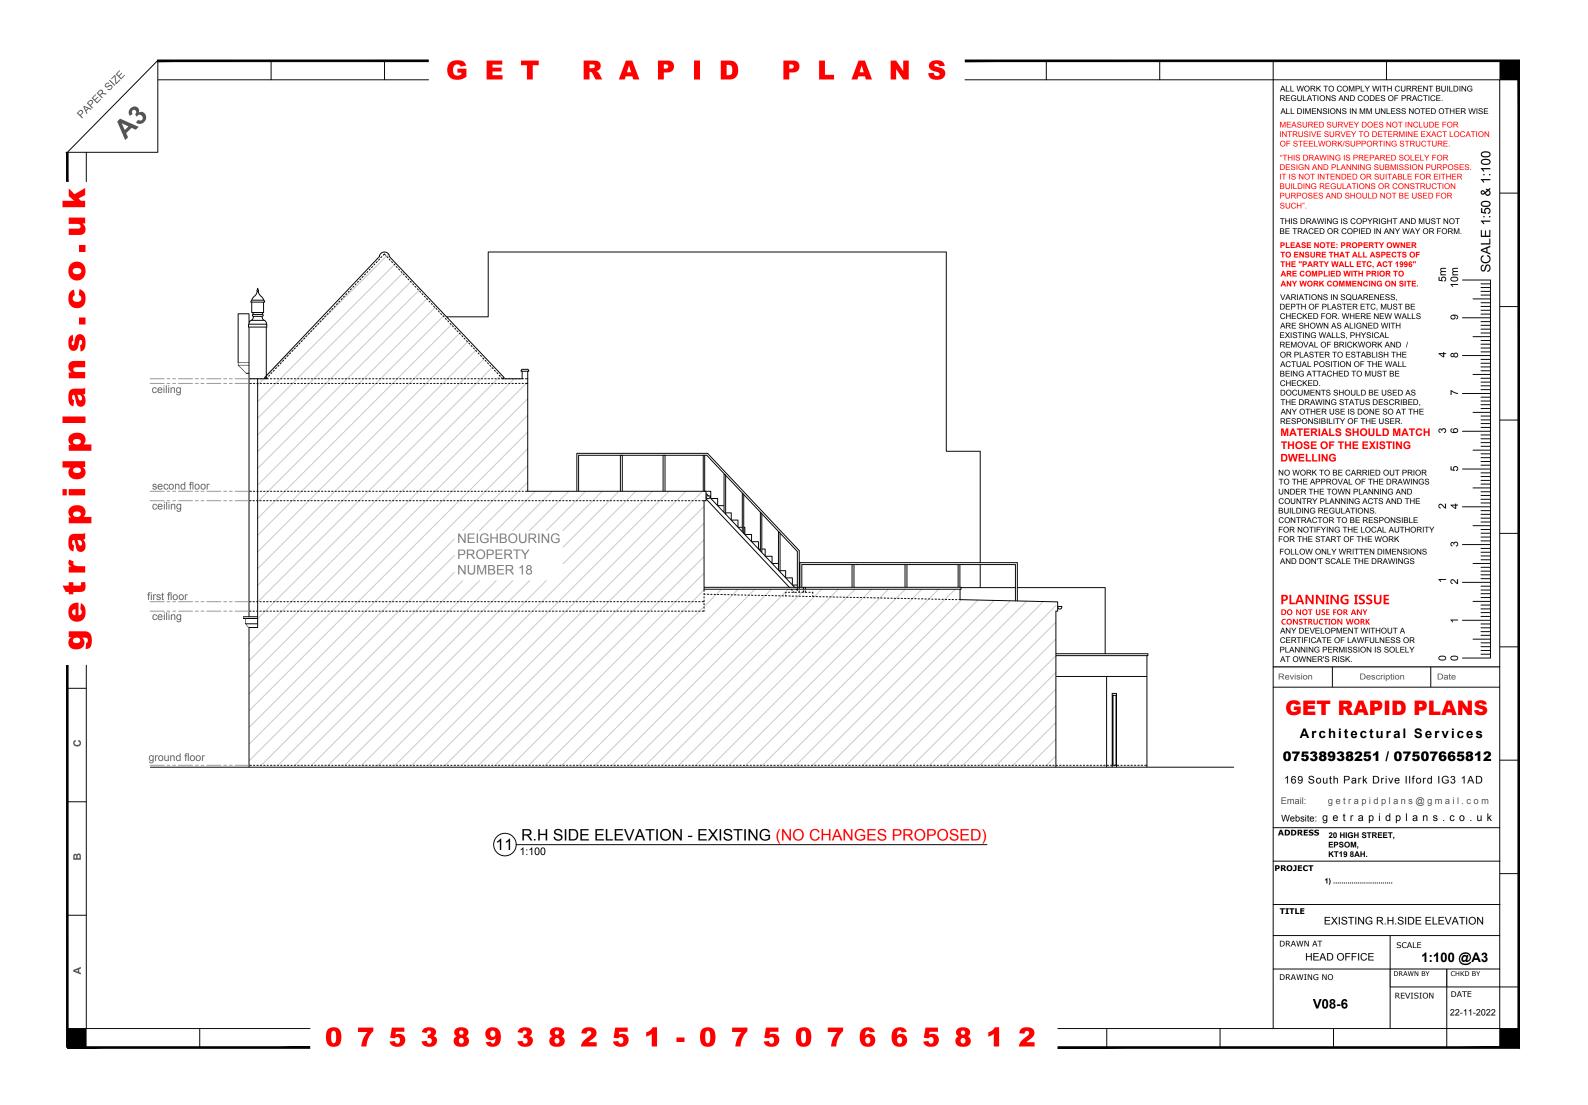

## GET RAPID PLANS

ceiling

second floor

ceiling

ground floor

7 FRONT ELEVATION - EXISTING (NO CHANGES PROPOSED)

ALL WORK TO COMPLY WITH CURRENT BUILDING REGULATIONS AND CODES OF PRACTICE.

ALL DIMENSIONS IN MM UNLESS NOTED OTHER WISE