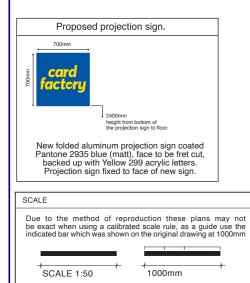

## ENTRANCE

Proposed projection sign location.

| REVISIONS         |           |                                                                 |                 |           | DATED |
|-------------------|-----------|-----------------------------------------------------------------|-----------------|-----------|-------|
|                   |           |                                                                 |                 |           |       |
| cardfactory       |           |                                                                 |                 |           |       |
| TITLE             |           | Projection Location                                             |                 |           |       |
| ADDRESS           |           | Unit 138<br>Central Road<br>WORCESTER PARK<br>London<br>KT4 8HH |                 |           |       |
| APPLICANT         |           | Sportswift LTD - T/A Card Factory                               |                 |           |       |
| WORKS DESCRIPTION |           | Proje                                                           | ection sign loo | ation pla | an    |
| DRAWING NUMBER    |           | 18092023                                                        |                 |           |       |
| SCALE 1:50 @ A3   |           | Version (1)                                                     |                 |           |       |
| SIGNED:           | J.C.PAYNE |                                                                 | DATED:          | 15/12     |       |