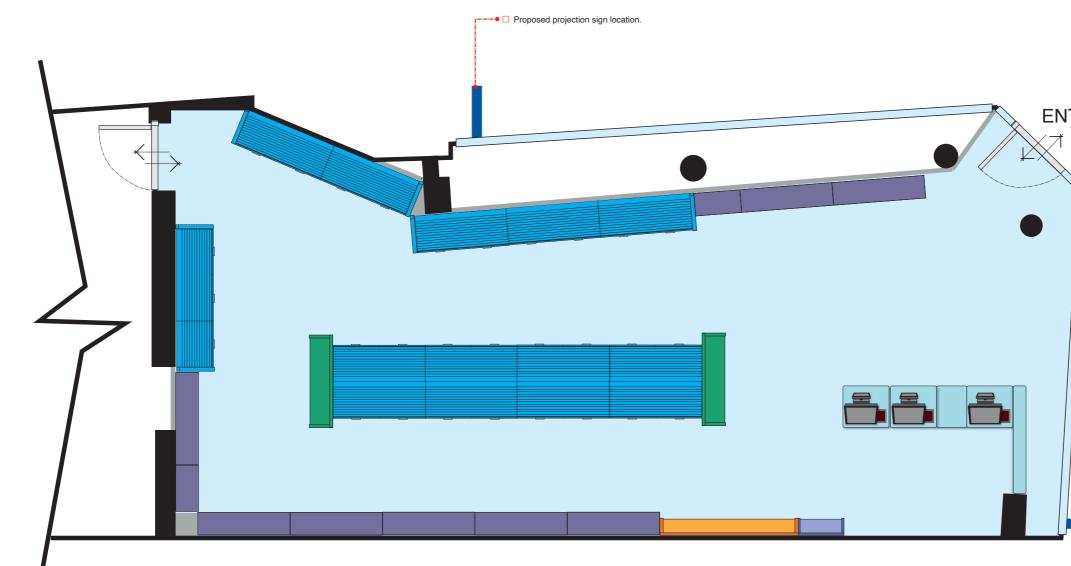

## ENTRANCE

Proposed projection sign location.

| REVISIONS         |           |                                                                 |                 |           | DATED |
|-------------------|-----------|-----------------------------------------------------------------|-----------------|-----------|-------|
|                   |           |                                                                 |                 |           |       |
| cardfactory       |           |                                                                 |                 |           |       |
| TITLE             |           | Projection Location                                             |                 |           |       |
| ADDRESS           |           | Unit 138<br>Central Road<br>WORCESTER PARK<br>London<br>KT4 8HH |                 |           |       |
| APPLICANT         |           | Sportswift LTD - T/A Card Factory                               |                 |           |       |
| WORKS DESCRIPTION |           | Proje                                                           | ection sign loo | ation pla | an    |
| DRAWING NUMBER    |           | 18092023                                                        |                 |           |       |
| SCALE 1:50 @ A3   |           | Version (1)                                                     |                 |           |       |
| SIGNED:           | J.C.PAYNE |                                                                 | DATED:          | 15/12     |       |