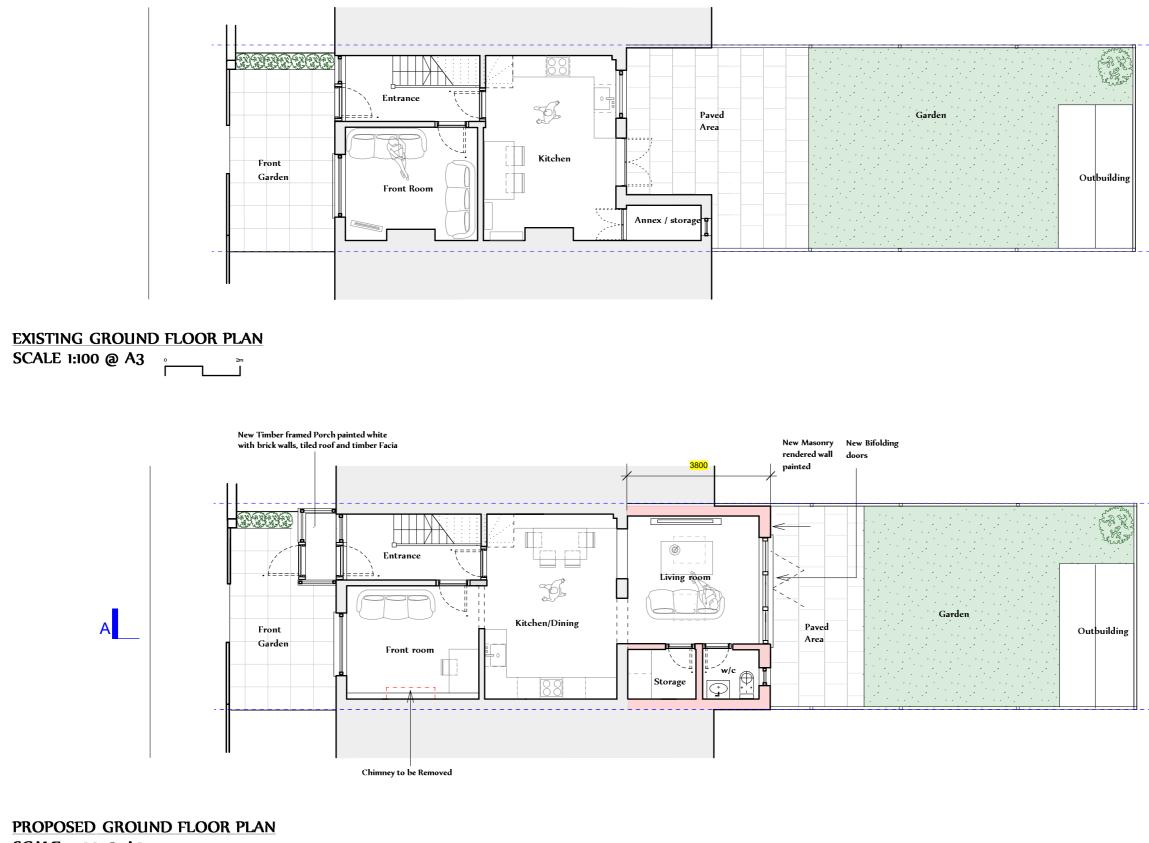

SCALE 1:100 @ A3 °

2m

## **KENNY SYKES**

#### Architects

UNIT 2E10 BARLEY MOW CENTRE 10 BARLEY MOW CERTRE 10 BARLEY MOW PASSAGE CHISWICK, W4 4PH kennysykes@gmail.com www.kennysykes.com 07951030535



PROJECT

### **BYRON AVENUE**

| New Malden                        |             |
|-----------------------------------|-------------|
| DATE: 04/23<br>PROJECT<br>NO. 103 | DATE<br>NO. |

REVISION DATE

DO NOT SCALE ALL DIMENSIONS TO BE CHECKED BY CONTRACTOR ON SITE. ERRORS OR OMISSIONS TO BE REPORTED TO ARCHITECTS

DRAFT PRELIMINARY

### PLANNING

TENDER CONSTRUCTION AS BUILT



\_\_\_\_\_

# GROUND FLOOR PLAN

SCALE: 1:100



DRAWN BY: