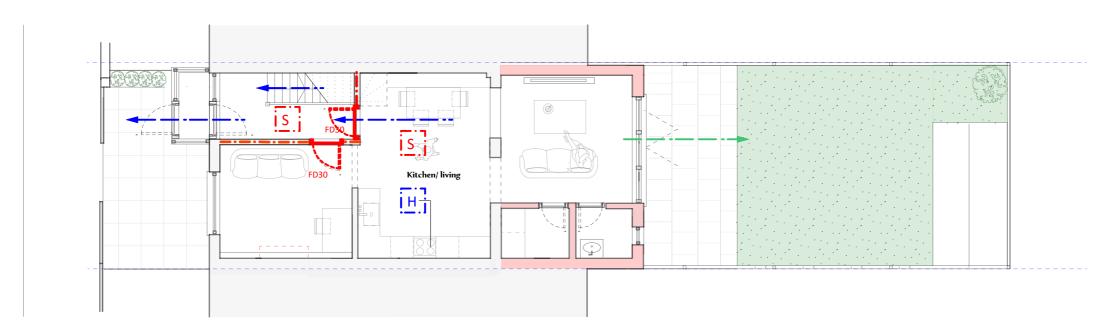

## **FIRE STRATEGY KEY**

Primary Route of Escape Secondary means of escape 1 Hr Fire Compartment \_30mins Fire Compartment FD30 or FD20 fire - Doors Vertical Fire stop **Heat Detector Smoke Detector** 

Non Sounding Smoke detector **Emergency Lighting** 

Jump Down

**KENNY SYKES** 

Architects

UNIT 2E10 BARLEY MOW CENTRE 10 BARLEY MOW PASSAGE CHISWICK, W4 4PH kennysykes@gmail.com www.kennysykes.com 07951030535 N

AS BUILT

FIRE STRATEGY

DRAWN BY: