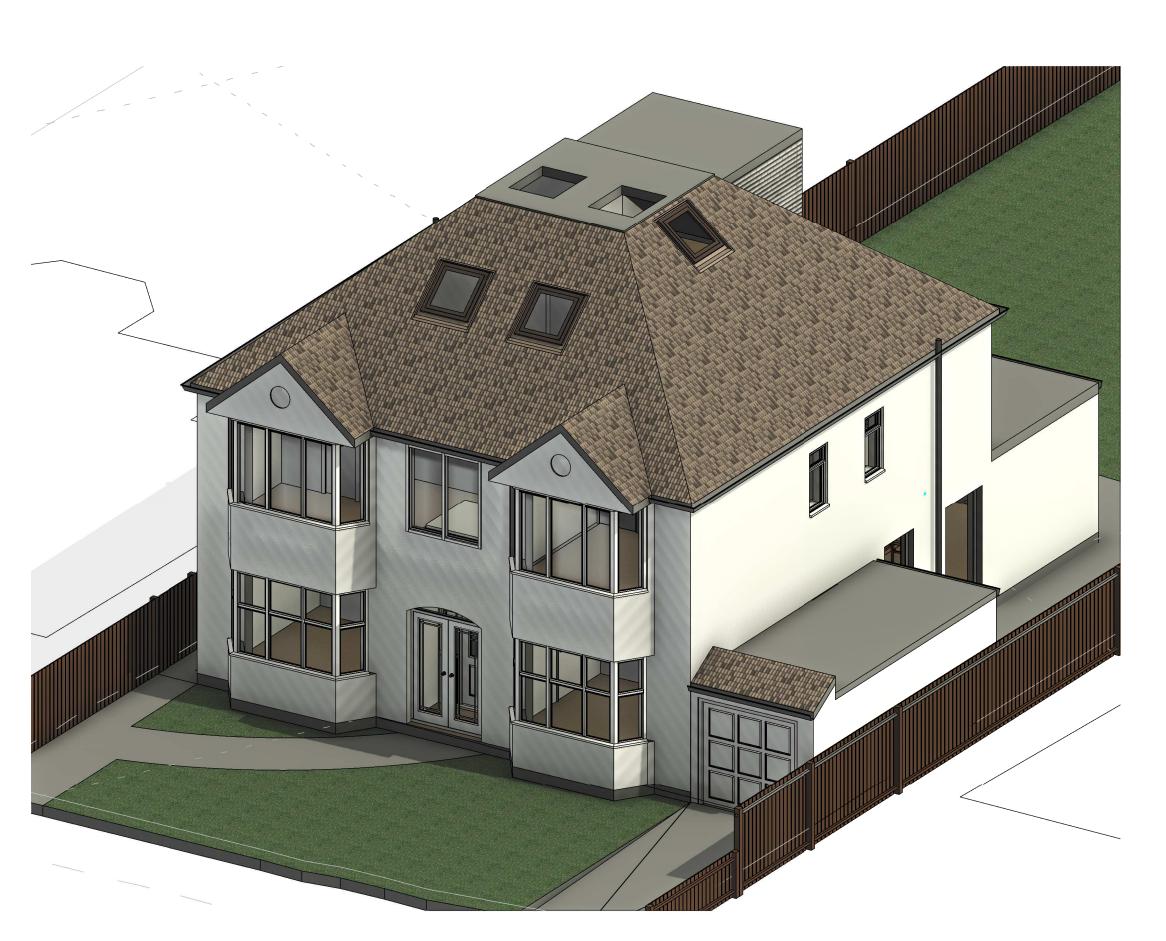

07854841149 www.peqeengineering.com info@peqeengineering.com

PROJECT NAME:

29 Meadowside Road, Cheam, SM2 7PG

TITLE:

PROPOSED 3D

DRAWING NUMBER :2023/13

DRAWIN DATE: DRAWN BY: DRAWING SCALE @ A3: REV

Company Registration Number: 14429523