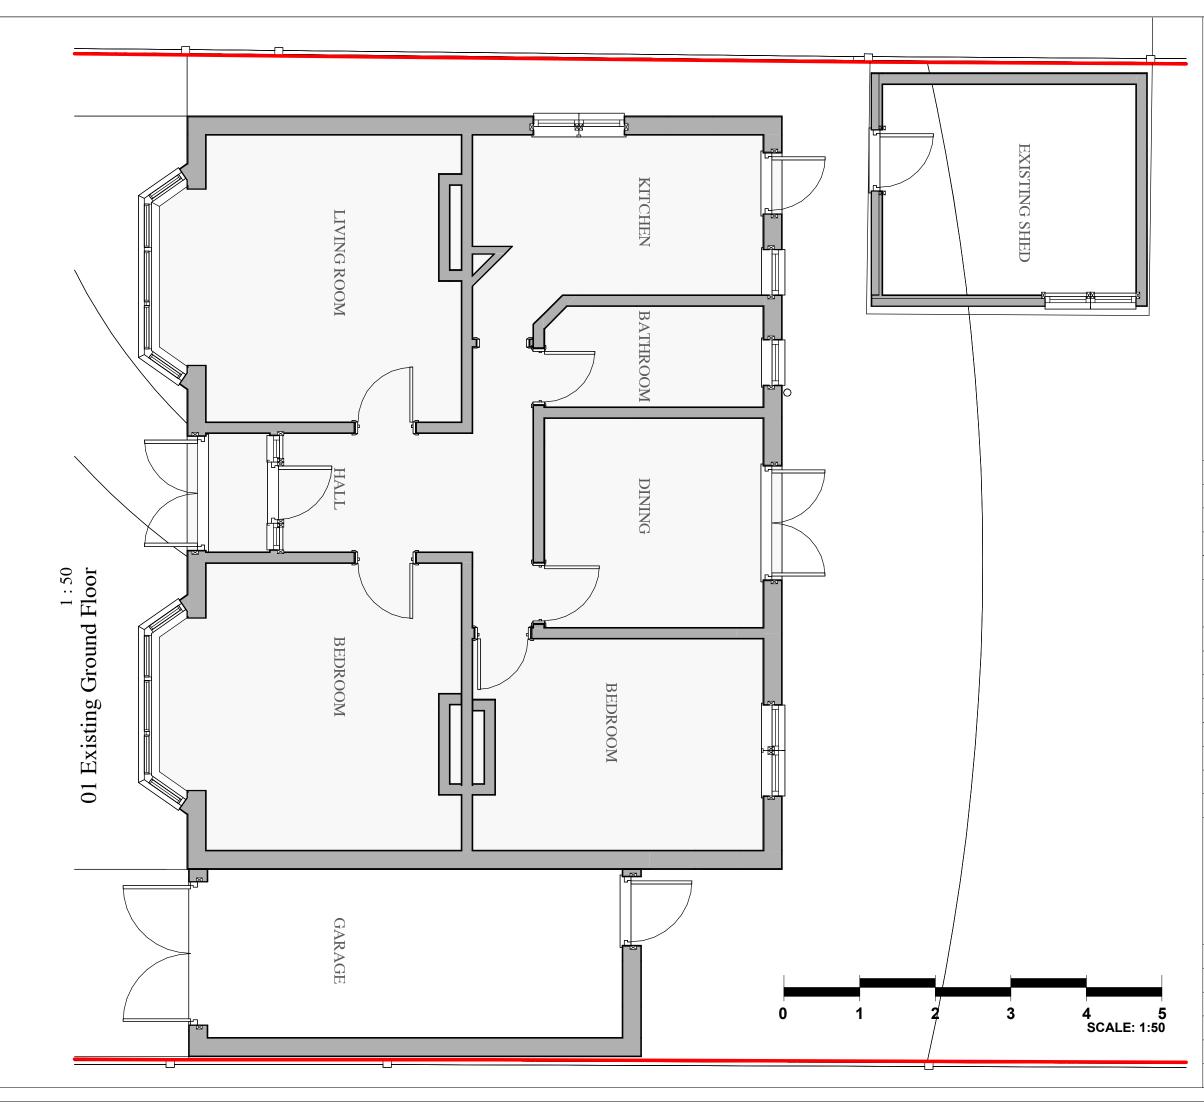

## BILL OF MATERIALS

| ITEM NO: |                | DESCRIPTION    |                                                                               |                       | Qty           | TOTAL    |
|----------|----------------|----------------|-------------------------------------------------------------------------------|-----------------------|---------------|----------|
|          |                |                |                                                                               |                       |               |          |
|          |                |                |                                                                               |                       |               |          |
|          |                |                |                                                                               |                       |               |          |
|          |                |                |                                                                               |                       |               |          |
|          |                |                |                                                                               |                       |               |          |
| REVIS    | SIONS          |                |                                                                               |                       |               |          |
| Rev      | Date           |                |                                                                               | Drawn                 | Chakd         | Rev      |
|          |                |                |                                                                               |                       |               |          |
|          |                |                |                                                                               |                       |               |          |
|          |                |                |                                                                               |                       |               |          |
|          |                |                |                                                                               |                       |               |          |
|          |                |                |                                                                               |                       |               |          |
| I:INFORM | ATION - P:PREL | IMINARY - R:RE | VISION - AFC:APP                                                              | ROVED FOR COM         | STRUCTION - 2 | AS BUILT |
|          | D              |                | MARSHALL HOUSE, SUITE<br>21-25, 124<br>Middleton Road,<br>Morden, S<br>M4 6RW |                       |               |          |
|          |                |                | 07854841149                                                                   |                       |               |          |
|          |                |                | www.peqeengineering.com<br>info@peqeengineering.com                           |                       |               |          |
| PRO      | JECT N         | IAME:          |                                                                               |                       |               |          |
| 29       | Meado          | wside          | Road,                                                                         | Chear                 | n, SM         | 2 7PG    |
| TITLI    | E:             |                |                                                                               |                       |               |          |
| EXIS     | STING          | PLANS          |                                                                               |                       |               |          |
|          |                |                | :2023                                                                         |                       |               |          |
|          |                | drawn<br>3 A.N | BY: [                                                                         | rawing scal<br>1 : 50 |               | REV      |