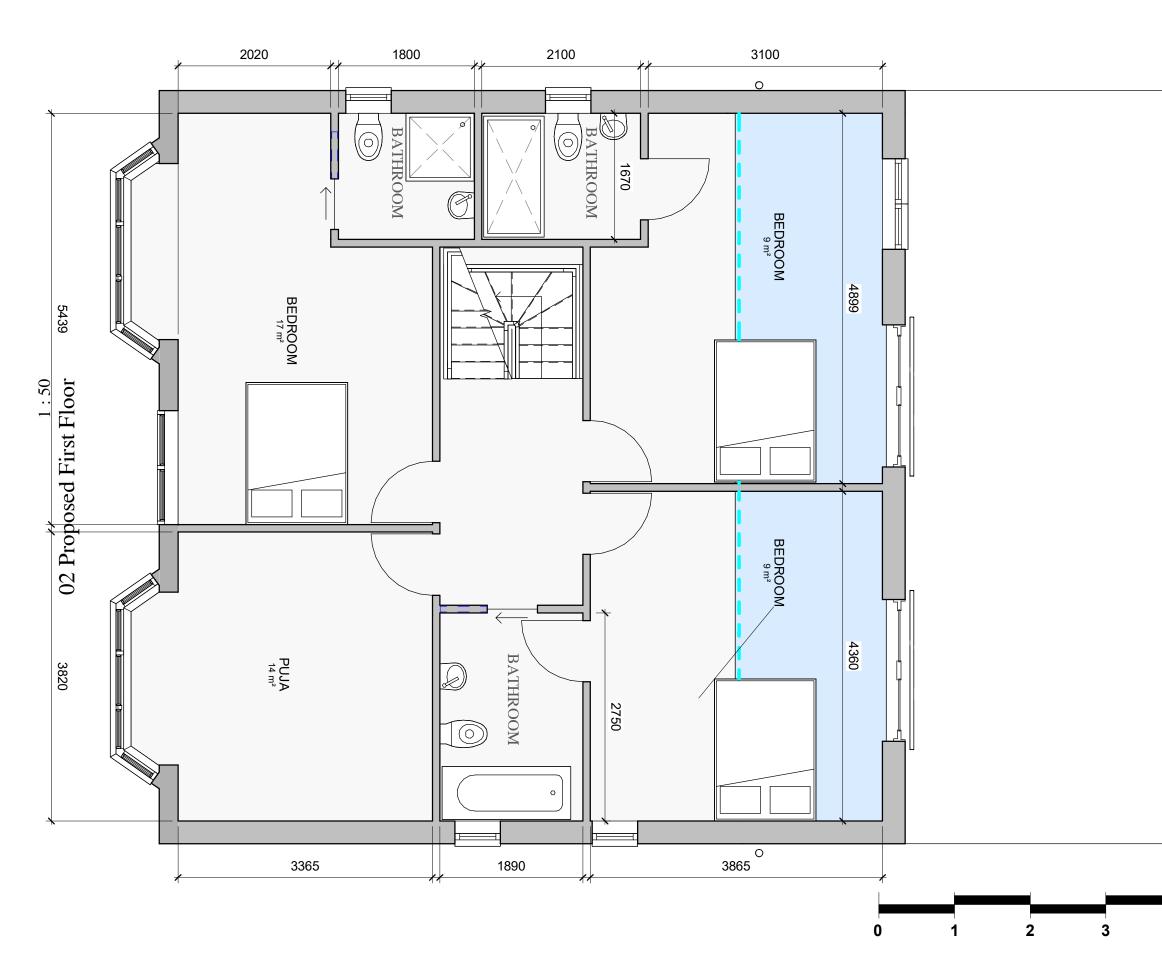

ALL DIMENSIONS, HEIGHTS, LEVELS OF DRAIN ETC, TO BE CHECKED AND VERIFIED ON SITE PRIOR TO COMMENCING ANY WORK AND ANY DISCREPANCIES BETWEEN THE DRAWINGS AND SITE CONDITIONS MUST BE REPORTED TO THE OFFICE IMMEDIATELY.

DRAWING NUMBER :2023/08 DRAWN DATE : DRAWN BY : DRAWNG SCALE @ A3 :

 SEPT
 2023
 A.N
 1
 :
 50

 Company Registration Number: 14429523

REV