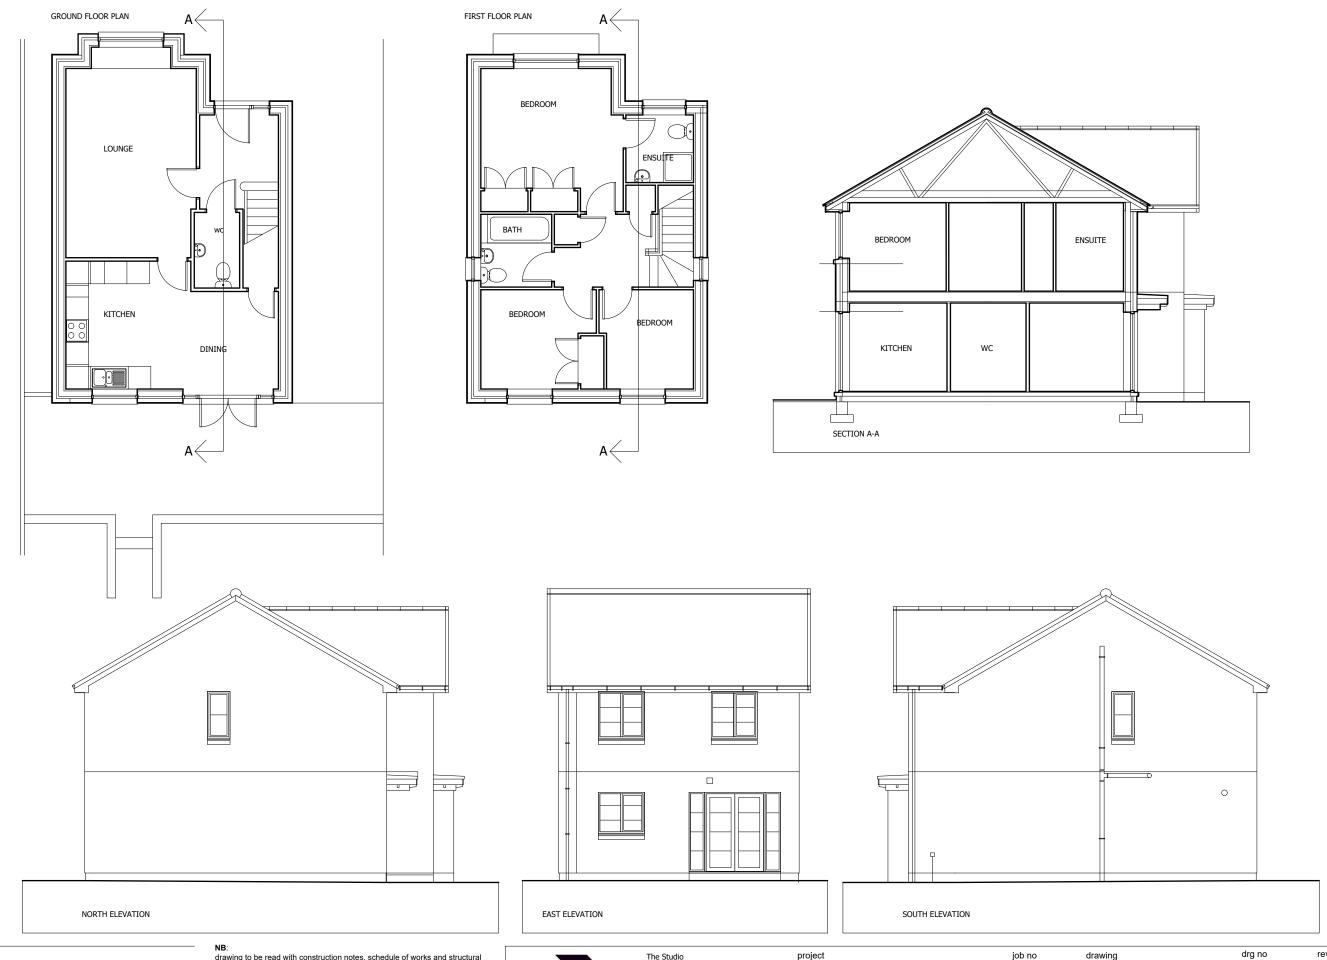

|  | project                                             | job no | drawing                               |         | drg no    | rev      |
|--|-----------------------------------------------------|--------|---------------------------------------|---------|-----------|----------|
|  | alterations and extension to<br>39 Craig Hill Place | 2325   | EXISTING plans section and elevations |         | EX001     |          |
|  | Fairlie                                             |        |                                       |         | status    |          |
|  |                                                     |        |                                       |         | EXISTING  |          |
|  | lient                                               |        | drawn                                 | checked | scale     | date     |
|  | Mr R Maxwell                                        |        | NJH                                   | NJH     | 1:100 @A3 | NOV 2023 |