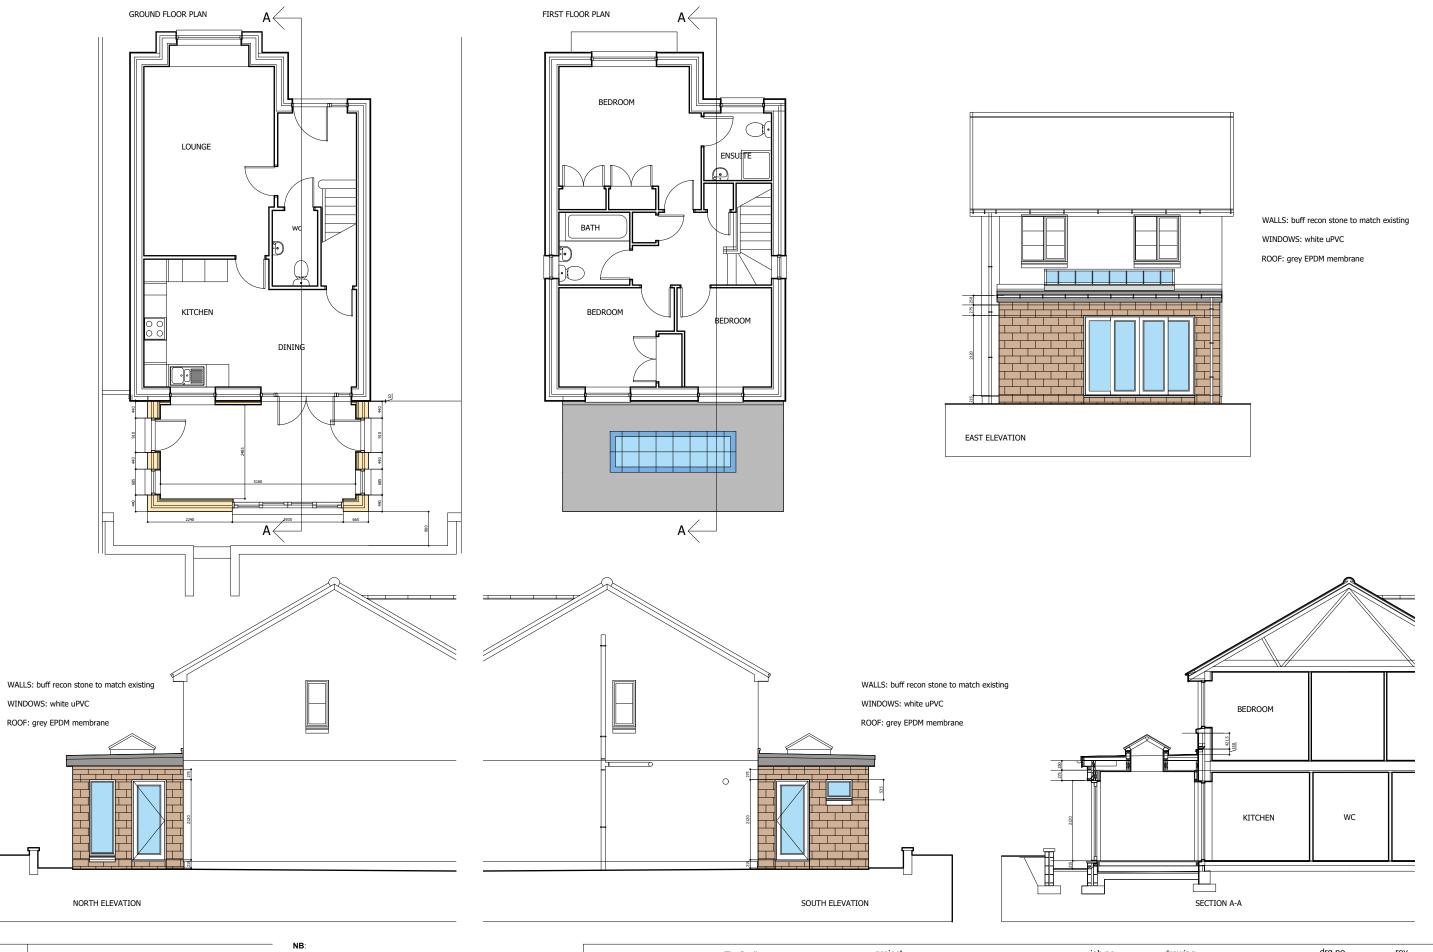

| project |                                                                | job no | drawing                               | drawing |           | rev      |
|---------|----------------------------------------------------------------|--------|---------------------------------------|---------|-----------|----------|
|         | alterations and extension to<br>39 Craig Hill Place<br>Fairlie | 2325   | PROPOSED plans section and elevations |         | P001      |          |
|         |                                                                |        |                                       |         | status    |          |
|         |                                                                |        |                                       |         | PLANNING  |          |
|         | client                                                         |        | drawn                                 | checked | scale     | date     |
|         | Mr R Maxwell                                                   |        | NJH                                   | NJH     | 1:100 @A3 | NOV 2023 |