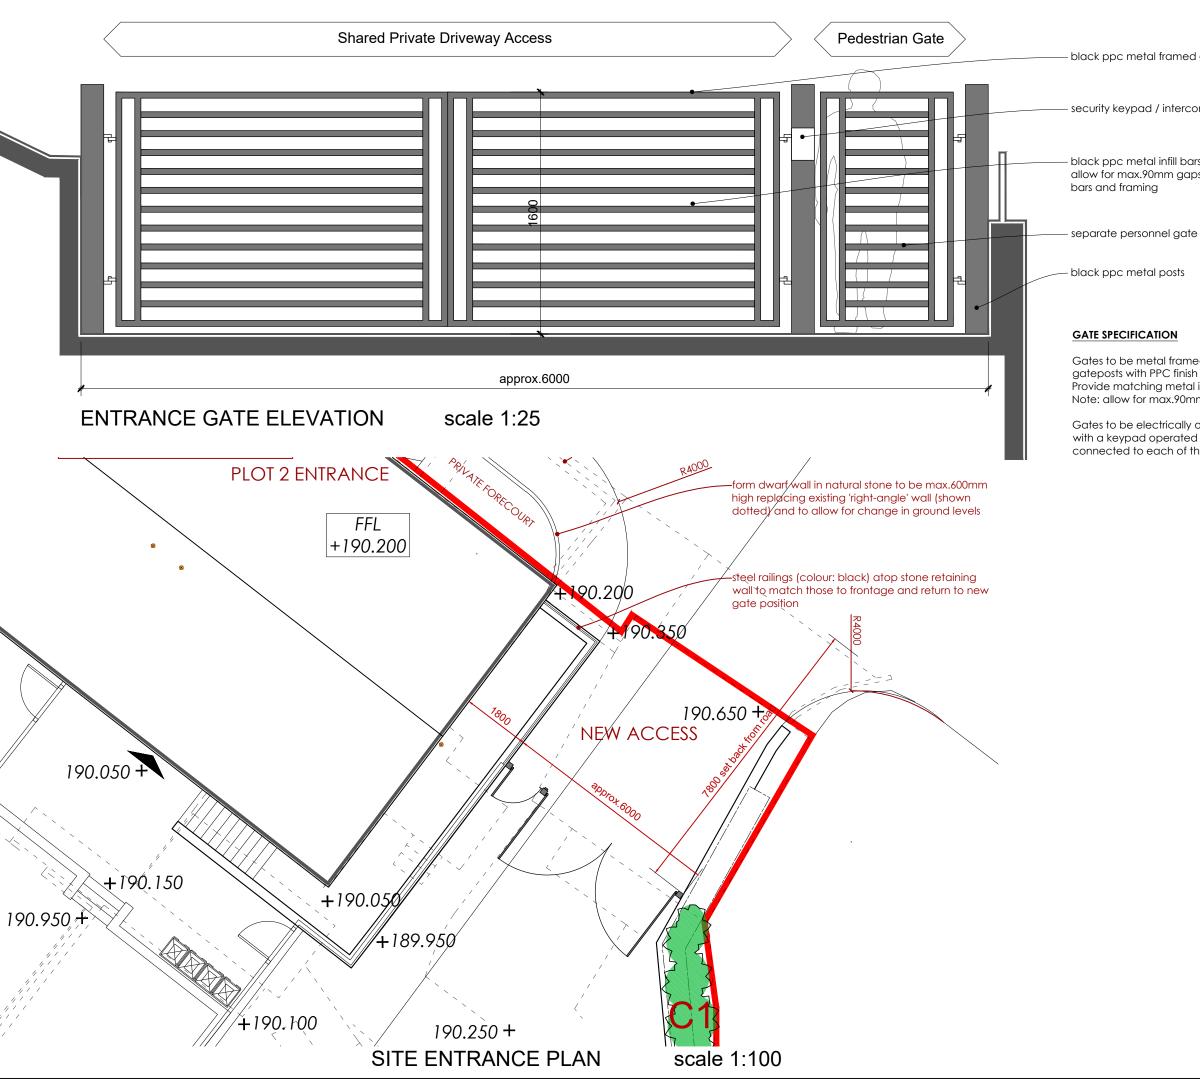

|                        | NOTES                                                                                                                                                                                                                                                   |
|------------------------|---------------------------------------------------------------------------------------------------------------------------------------------------------------------------------------------------------------------------------------------------------|
|                        | <ul> <li>This drawing is copyright. No unauthorised copying of<br/>drawing without the express permission of the architect.</li> </ul>                                                                                                                  |
| ned gates              | • Do not scale from prints. Use figure dimensions only.                                                                                                                                                                                                 |
|                        | <ul> <li>Contractors to check all dimensions on site prior to<br/>commencement of works.</li> </ul>                                                                                                                                                     |
| rcom                   | <ul> <li>This drawing is to be read in conjunction with all relevant<br/>consultants' and/or specialists' drawings/documents and any<br/>discrepancies or variations are to be notified to the architect<br/>before affected work commences.</li> </ul> |
|                        | REVISIONS                                                                                                                                                                                                                                               |
| bars -<br>gaps between | -                                                                                                                                                                                                                                                       |
|                        |                                                                                                                                                                                                                                                         |

Gates to be metal framed double gates mounted on matching gateposts with PPC finish in RAL9005 'jet black'.

Provide matching metal infil bars to infil frame, set out as shown. Note: allow for max.90mm gaps to ensure visibility into the site.

Gates to be electrically operated on a separate landlord's supply with a keypad operated security switch and intercom relay connected to each of the 2 private dwellings.

| abbey associates                                                      | Lancashire Office:<br>18 Pickering Close<br>Bury<br>Lancashire<br>BL8 1UE<br>Tel: 079555 69385 |  |
|-----------------------------------------------------------------------|------------------------------------------------------------------------------------------------|--|
| design limited                                                        | Email: chris.shiels@aa-d.co.uk                                                                 |  |
|                                                                       |                                                                                                |  |
| Proposed Housing Development:<br>White Horse, Holcombe Rd., Helmshore |                                                                                                |  |
| Horse White LLP                                                       |                                                                                                |  |
| PROPOSED SITE ENTRANCE GATE                                           |                                                                                                |  |
| A2170-BR-SP08                                                         |                                                                                                |  |
| Scale 1:100 @ A3<br>0[       1  2  3  4  5m                           |                                                                                                |  |