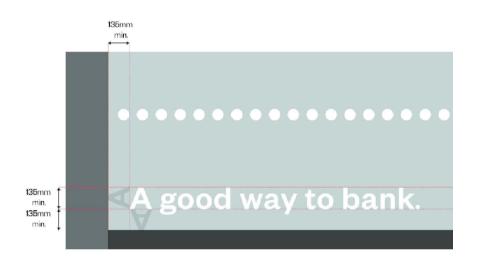

- Replace statutory signage with new
  Install new window message "A good way to bank."
  Replace window manifestation with new & install on door panel.
- Deep clean tiles.

FRONT ELEVATION

DRAWINGS PRODUCED FROM RECORD INFORMATION ONLY. ALL DIMENSIONS TO BE CHECKED ON SITE PRIOR TO MANUFACTURE AND INSTALLATION