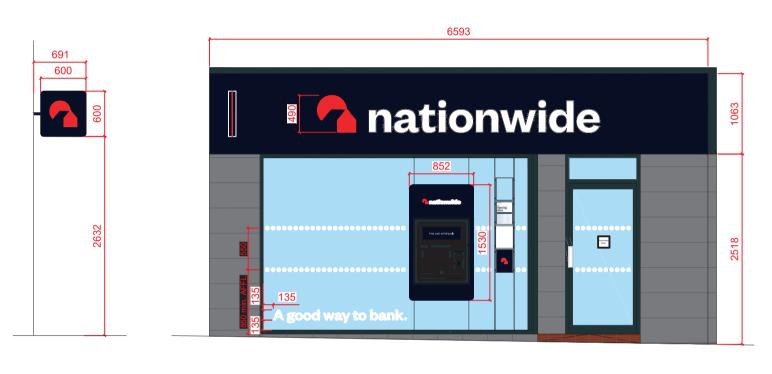

## EXTERNAL SCOPE OF WORKS:

- Replace 1no. Projecting signage with new 600mm.
- Replace 1no. Fascia and 1no. Logo with 1no. New blue fascia & 1no. New 490mm logo height.
  Replace 1no. ATM surround and decals with new.

- Replace statutory signage with new
  Install new window message "A good way to bank."
  Replace window manifestation with new & install on door panel.
- Deep clean tiles.

FRONT ELEVATION

DRAWINGS PRODUCED FROM RECORD INFORMATION ONLY. ALL DIMENSIONS TO BE CHECKED ON SITE PRIOR TO MANUFACTURE AND INSTALLATION