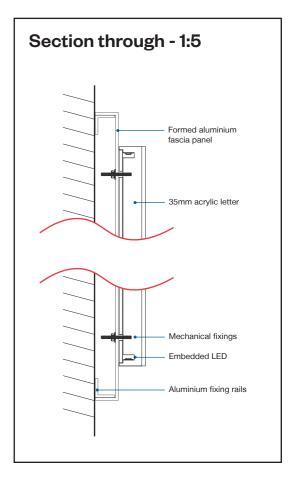

## SIGN XX - FASCIA SIGN - 490 LOGO (Qty 01)

Formed aluminium fascia sign with 30mm returns finished Matt blue (RAL 5022). Individual 35mm builtup embedded LED acrylic letters.

Face illumination in corresponding colour. Dimmer switch fitted to enable the letters to be dimmed by 25% as agreed level.

'Logo' face as perspex 440 Red acrylic with returns finished to match PMS 032c. 'nationwide' to be opal acrylic faces with returns finished white. Panel secured with fixing rails to suit.

Size: As Shown