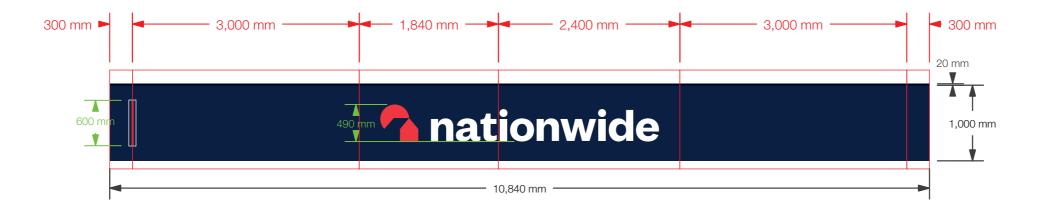

## SIGN XX - FASCIA SIGN - 490 LOGO (Qty 01)

Formed aluminium fascia sign with 30mm returns finished Matt blue (RAL 5022). Individual 35mm builtup embedded LED acrylic letters.

Face illumination in corresponding colour. Dimmer switch fitted to enable the letters to be dimmed by 25% as agreed level.

'Logo' face as perspex 440 Red acrylic with returns finished to match PMS 032c. 'nationwide' to be opal acrylic faces with returns finished white. Panel secured with fixing rails to suit.

Size: As Shown

Scale: 1:50

**NTS** - Isometric view

| <b>490 logo</b>      |               |
|----------------------|---------------|
| Projection size      | 600mm         |
| Fascia face height   | 1000 - 1300mm |
| Fascia width >6000mm | 01no logo     |
| Minimum Fascia width | 5385mm        |