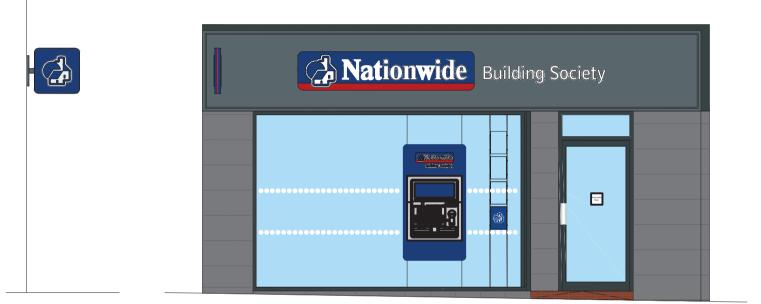

ALL REFERENCES SHOULD BE READ IN CONJUNCTION WITH THE MOST CURRENT NATIONWIDE DESIGN GUIDES.

FRONT ELEVATION

MARGATE (0257) Brand Update BRANCH NAME MARGATE 104 High S

SCALE @ A1:

DRAWN BY: HU

|                                | # #    |                           |                           |                                                 |                            |                 | #   |      |  |
|--------------------------------|--------|---------------------------|---------------------------|-------------------------------------------------|----------------------------|-----------------|-----|------|--|
|                                | #      | # #                       |                           |                                                 |                            |                 | #   |      |  |
|                                | #      | # #                       |                           |                                                 |                            |                 | #   |      |  |
|                                | LETTER | DESCRIPTION               |                           |                                                 |                            |                 | DAT | E    |  |
| ME & PREFIX:<br>TE<br>I Street |        |                           |                           | DRAWING TYPE:<br>EXISTING<br>EXTERNAL ELEVATION |                            |                 |     |      |  |
| 1:                             |        | SCALE @ A3:<br>1:50       | DATE DRAWN:<br>18.10.2023 | STATUS:                                         | PROPERTY<br>LOCATION CODE: | DRAWING REF NO: |     | REV. |  |
|                                |        | CHECKED BY & DATE:<br>JNA | JOB REF:                  | EXISTING                                        | MA20                       | EX.00.E1        |     | /    |  |