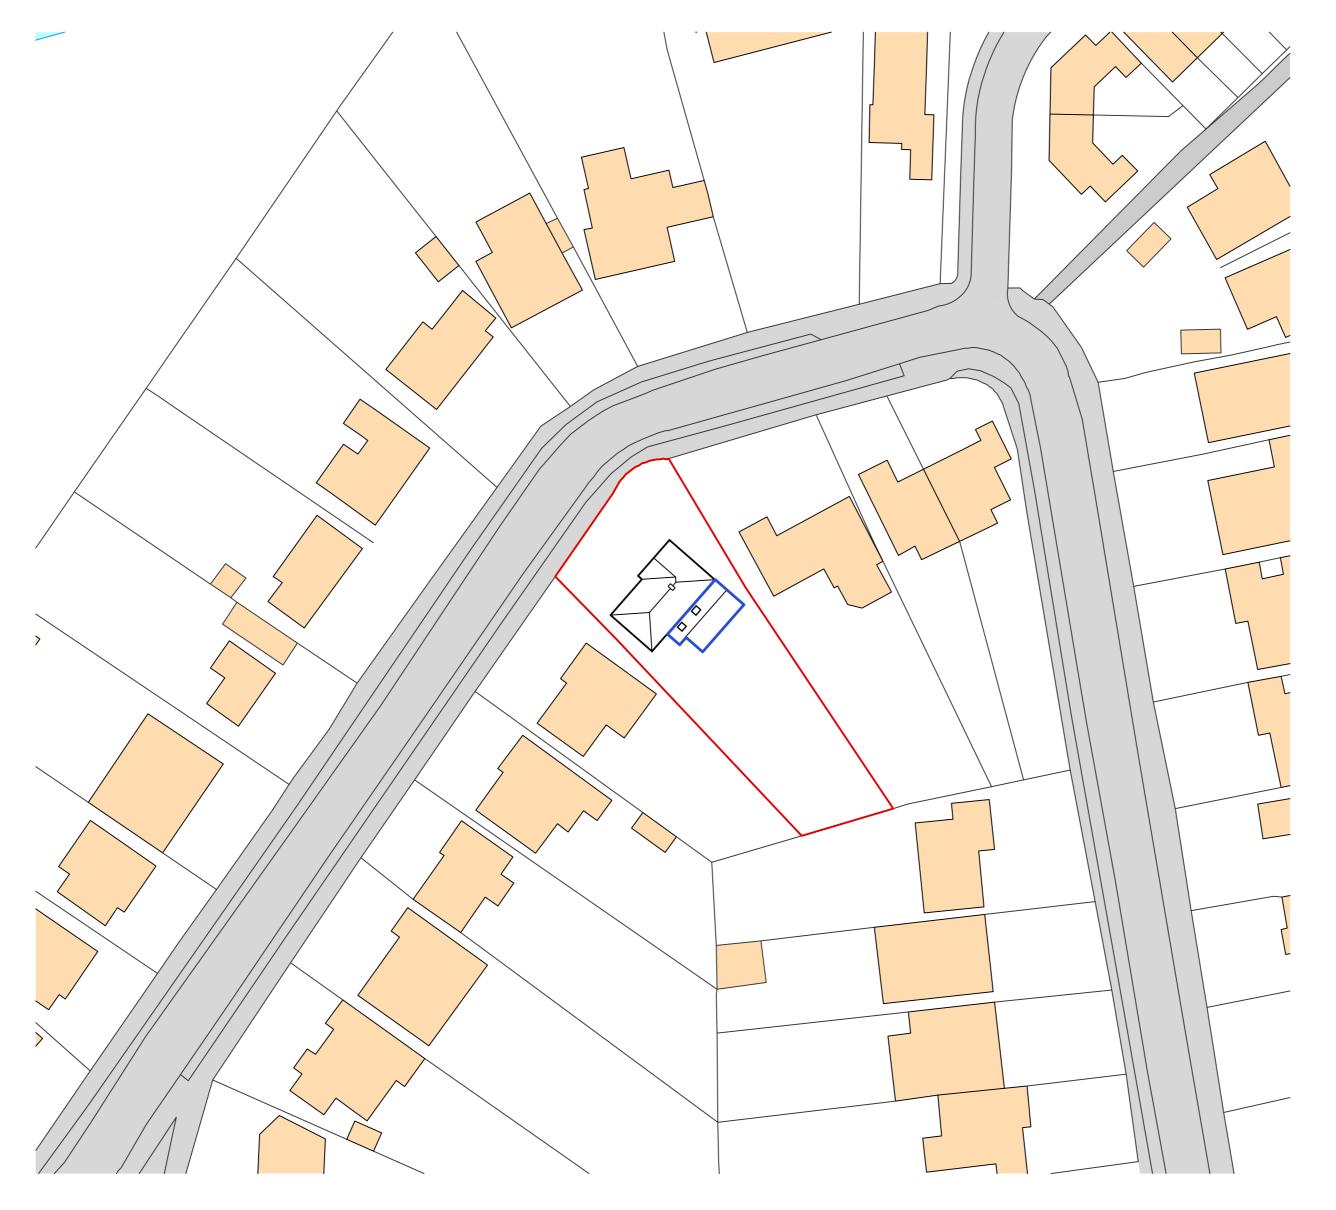

01 Proposed Block Plan
Scale: 1:500

0 13 25 38 50 M

This drawing is property of Huddleston Design Ltd.
They reserve copyright, this drawing has been issued on the condition that it is not retained by any

unauthorized person.

It may not be reproduced or disclosed, either wholly or in part without the consent of Huddleston Design Ltd.

Site Boundary

Proposed Extension

| ev | Description  | Date       |
|----|--------------|------------|
| P1 | For Planning | 12/11/2023 |
|    |              |            |

Project:

91 Well Road

Addres

91 Well Road, Sevenoaks, Kent, TN14 5PT

Mrs Lucy Carter

Drawing:

Proposed Block Plan

| DRAWING NUMBER | REV.     |  |
|----------------|----------|--|
| 23041.03.P1    | P1       |  |
| ISSUE DATE     | SCALE    |  |
| 12/11/2023     | 1:500@A2 |  |