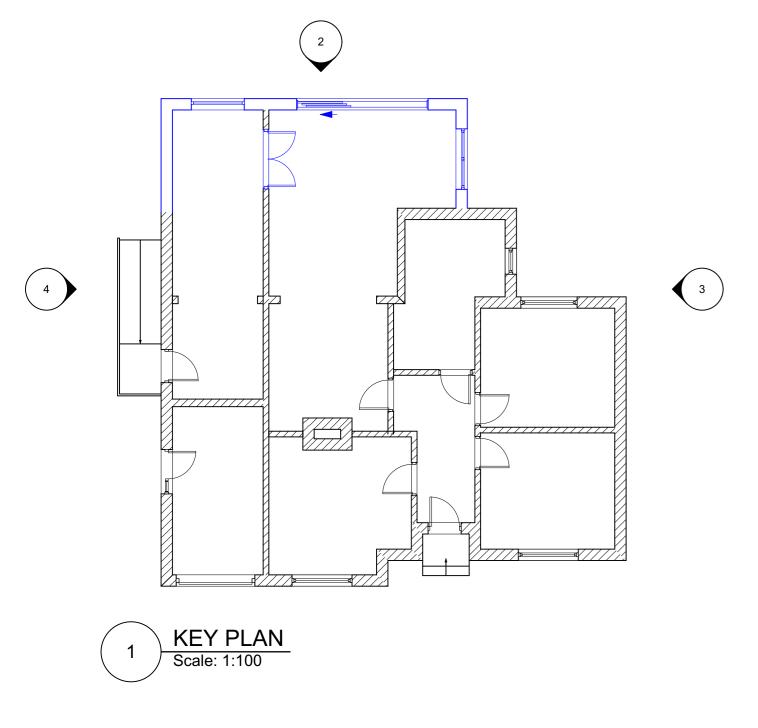

It may not be reproduced or disclosed, either wholly or in part without the consent of Huddleston Design Ltd.

Site Boundary

**Existing Walls** 

**Demolished Walls** 

Proposed Walls

91 Well Road

91 Well Road, Sevenoaks, Kent, TN14 5PT