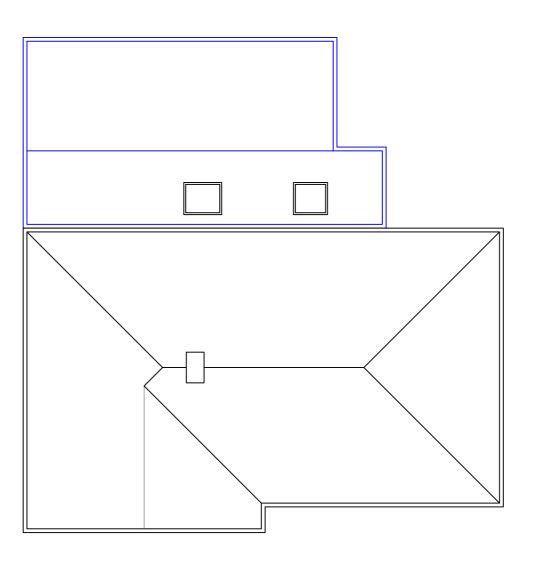

Project:

91 Well Road

Address

91 Well Road, Sevenoaks, Kent, TN14 5PT

Mrs Lucy Carter

Drawing:

Existing & Proposed Roof Plan

| DRAWING NUMBER | REV.     |  |
|----------------|----------|--|
| 23041.11.P3    | P3       |  |
| SSUE DATE      | SCALE    |  |
| 11/12/2023     | 1:100@A2 |  |