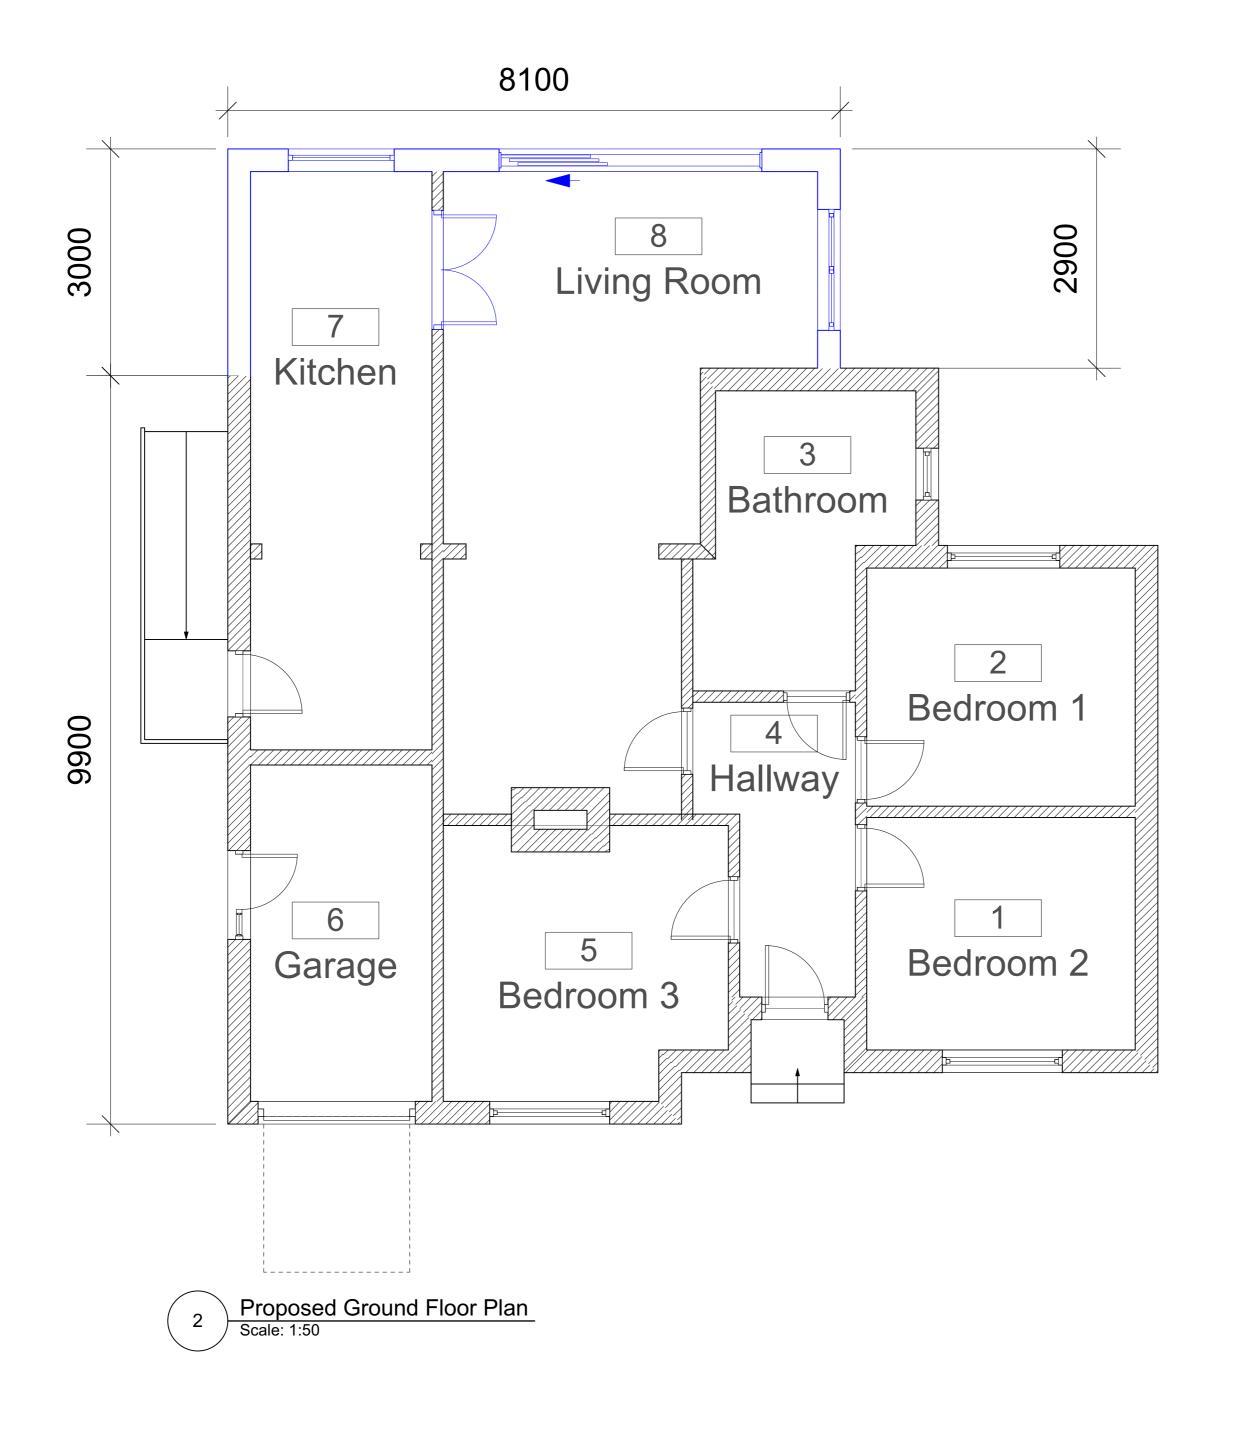

KEY:

Site Boundary

**Existing Walls** 

**Demolished Walls** 

Proposed Walls

| Rev | Description       | Date       |
|-----|-------------------|------------|
| P1  | For Client Review | 24/05/2023 |
| P2  | For Planning      | 12/11/2023 |
|     |                   |            |

91 Well Road

91 Well Road, Sevenoaks, Kent, TN14 5PT

Mrs Lucy Carter

Proposed Ground Floor Plan

| DRAWING NUMBER | REV.    |
|----------------|---------|
| 23041.09.P2    | P2      |
| ISSUE DATE     | SCALE   |
| 12/11/2023     | 1:50@A2 |