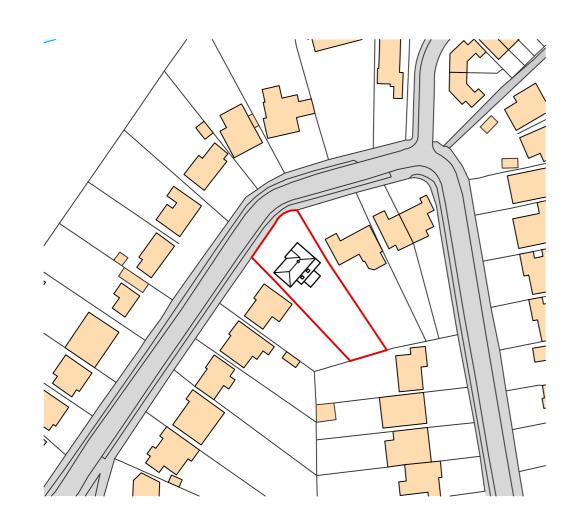

01 Existing Location Plan
Scale: 1:1250

02 Proposed Location Plan
Scale: 1:1250

0 25 50 75 100 M

This drawing is property of Huddleston Design Ltd.
They reserve copyright, this drawing has been issued on the condition that it is not retained by any

Project:

91 Well Road

Address

91 Well Road, Sevenoaks, Kent, TN14 5PT

Mrs Lucy Carter

awina:

Existing & Proposed Location Plan

| DRAWING NUMBER | REV.      |  |  |
|----------------|-----------|--|--|
| 23041.01.P1    | P1        |  |  |
| ISSUE DATE     | SCALE     |  |  |
| 12/11/2023     | 1:1250@A2 |  |  |