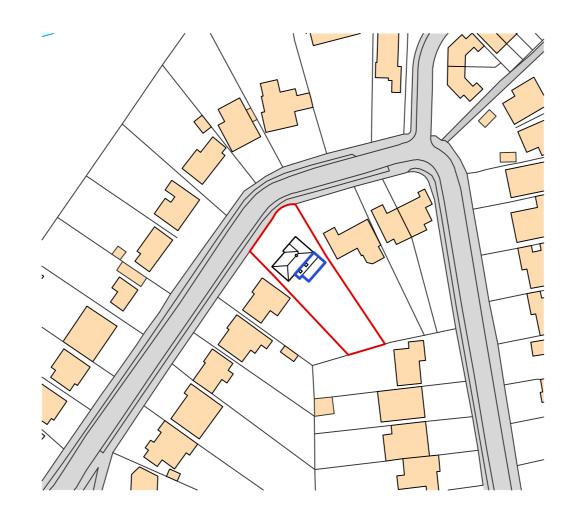

01 Existing Location Plan
Scale: 1:1250

02 Proposed Location Plan
Scale: 1:1250

0 25 50 75 100 M

This drawing is property of Huddleston Design Ltd.
They reserve copyright, this drawing has been issued on the condition that it is not retained by any

unauthorized person.

It may not be reproduced or disclosed, either wholly or in part without the consent of Huddleston Design Ltd.

Site Boundary

— Proposed Extension

| Rev | Description  | Date       |
|-----|--------------|------------|
| P1  | For Planning | 12/11/2023 |
|     |              |            |

Project:

91 Well Road

Address

91 Well Road, Sevenoaks, Kent, TN14 5PT

Mrs Lucy Carter

awina:

Existing & Proposed Location Plan

| DRAWING NUMBER | REV.      |  |  |
|----------------|-----------|--|--|
| 23041.01.P1    | P1        |  |  |
| ISSUE DATE     | SCALE     |  |  |
| 12/11/2023     | 1:1250@A2 |  |  |