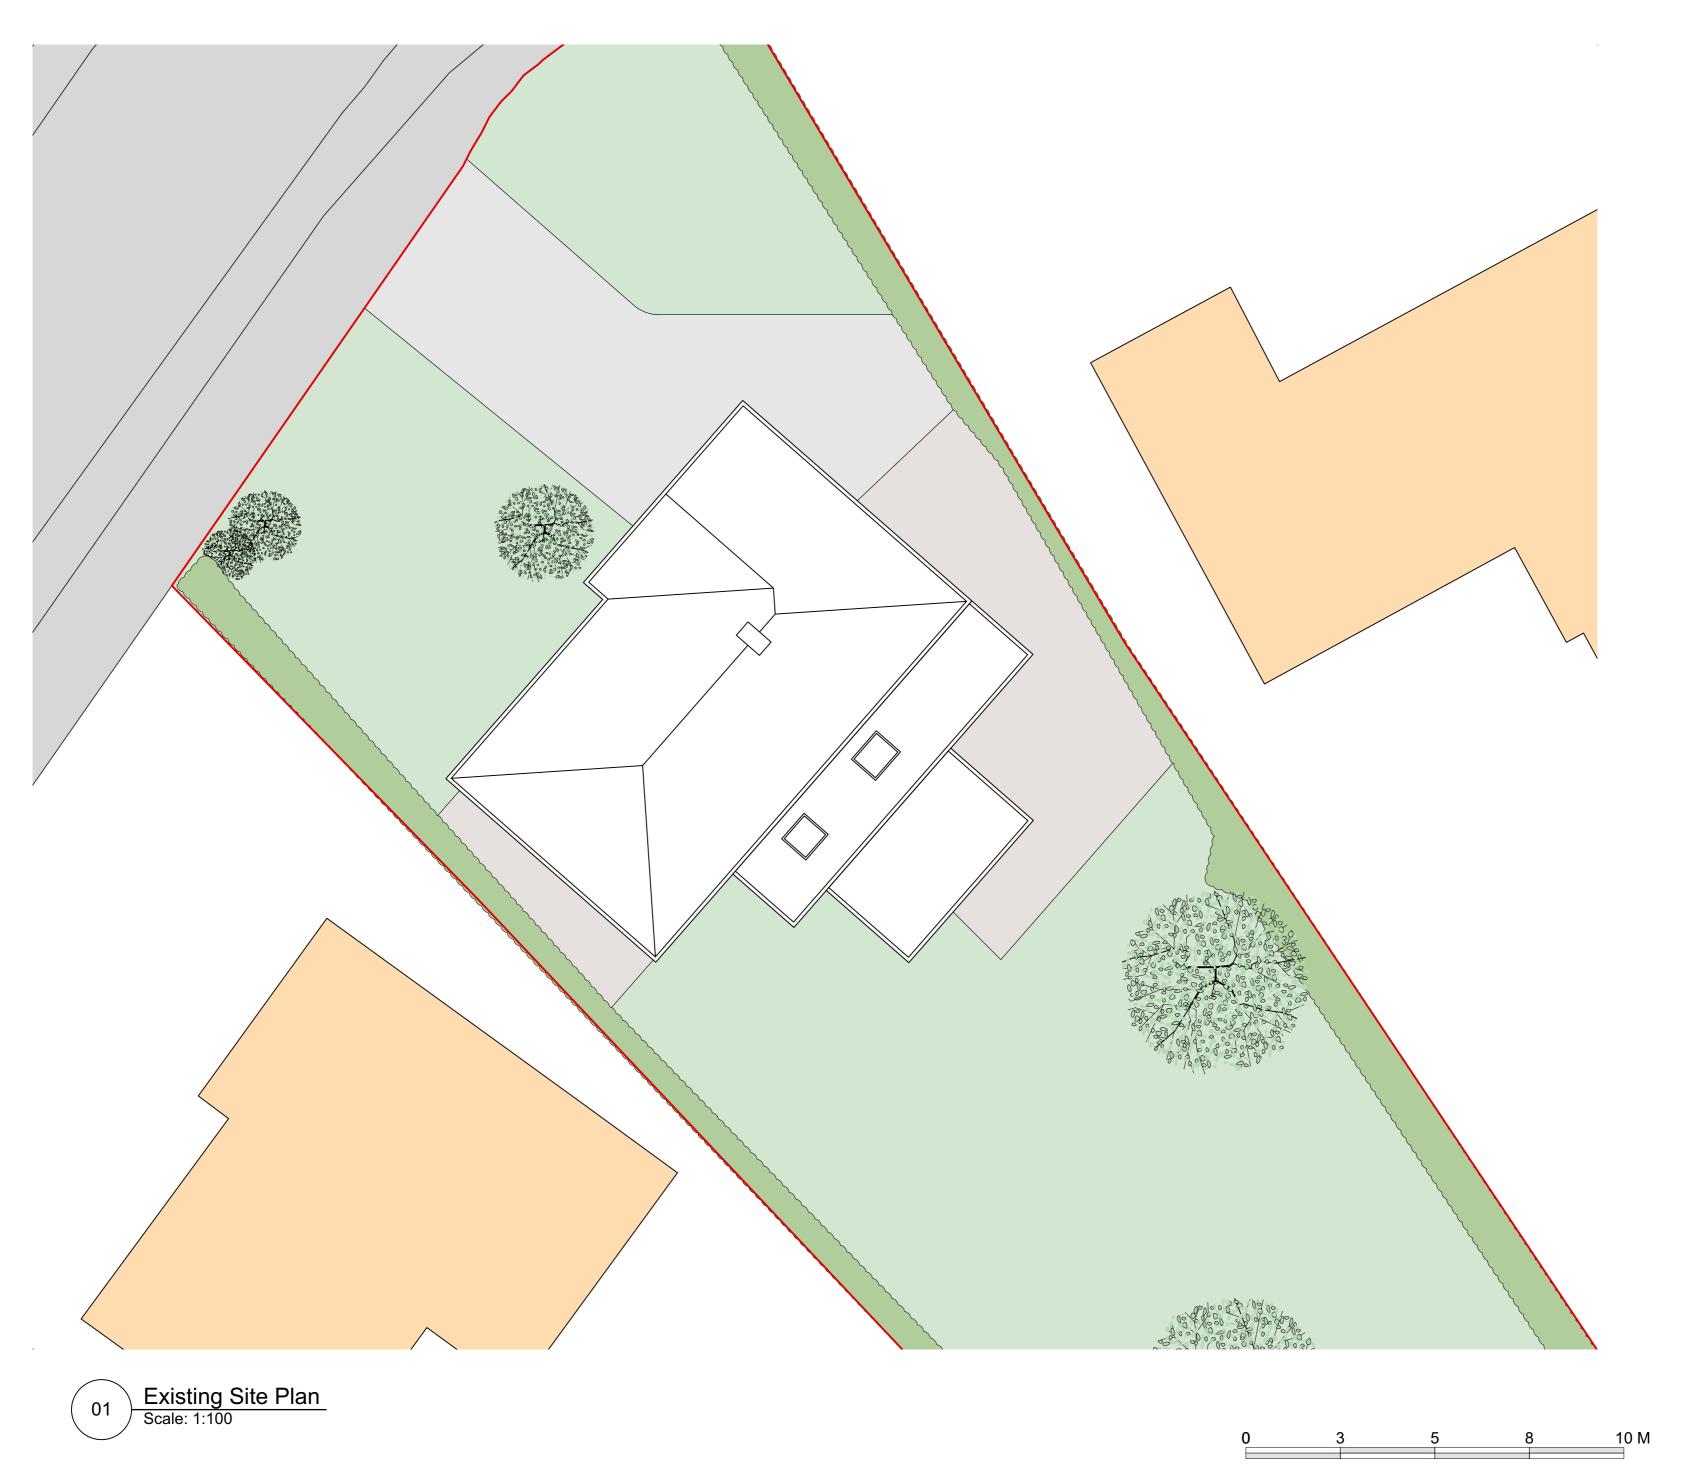

Site Boundary

— Proposed Extension

| P1                       | For Planning | 12/11/2023 |
|--------------------------|--------------|------------|
| Rev                      | Description  | Date       |
| Huddleston<br>Design LTD |              |            |

91 Well Road

91 Well Road, Sevenoaks, Kent, TN14 5PT

Mrs Lucy Carter

Existing Site Plan

| RAWING NUMBER | REV.     |  |
|---------------|----------|--|
| 23041.04.P1   | P1       |  |
| SSUE DATE     | SCALE    |  |
| 12/11/2023    | 1:100@A2 |  |
|               |          |  |