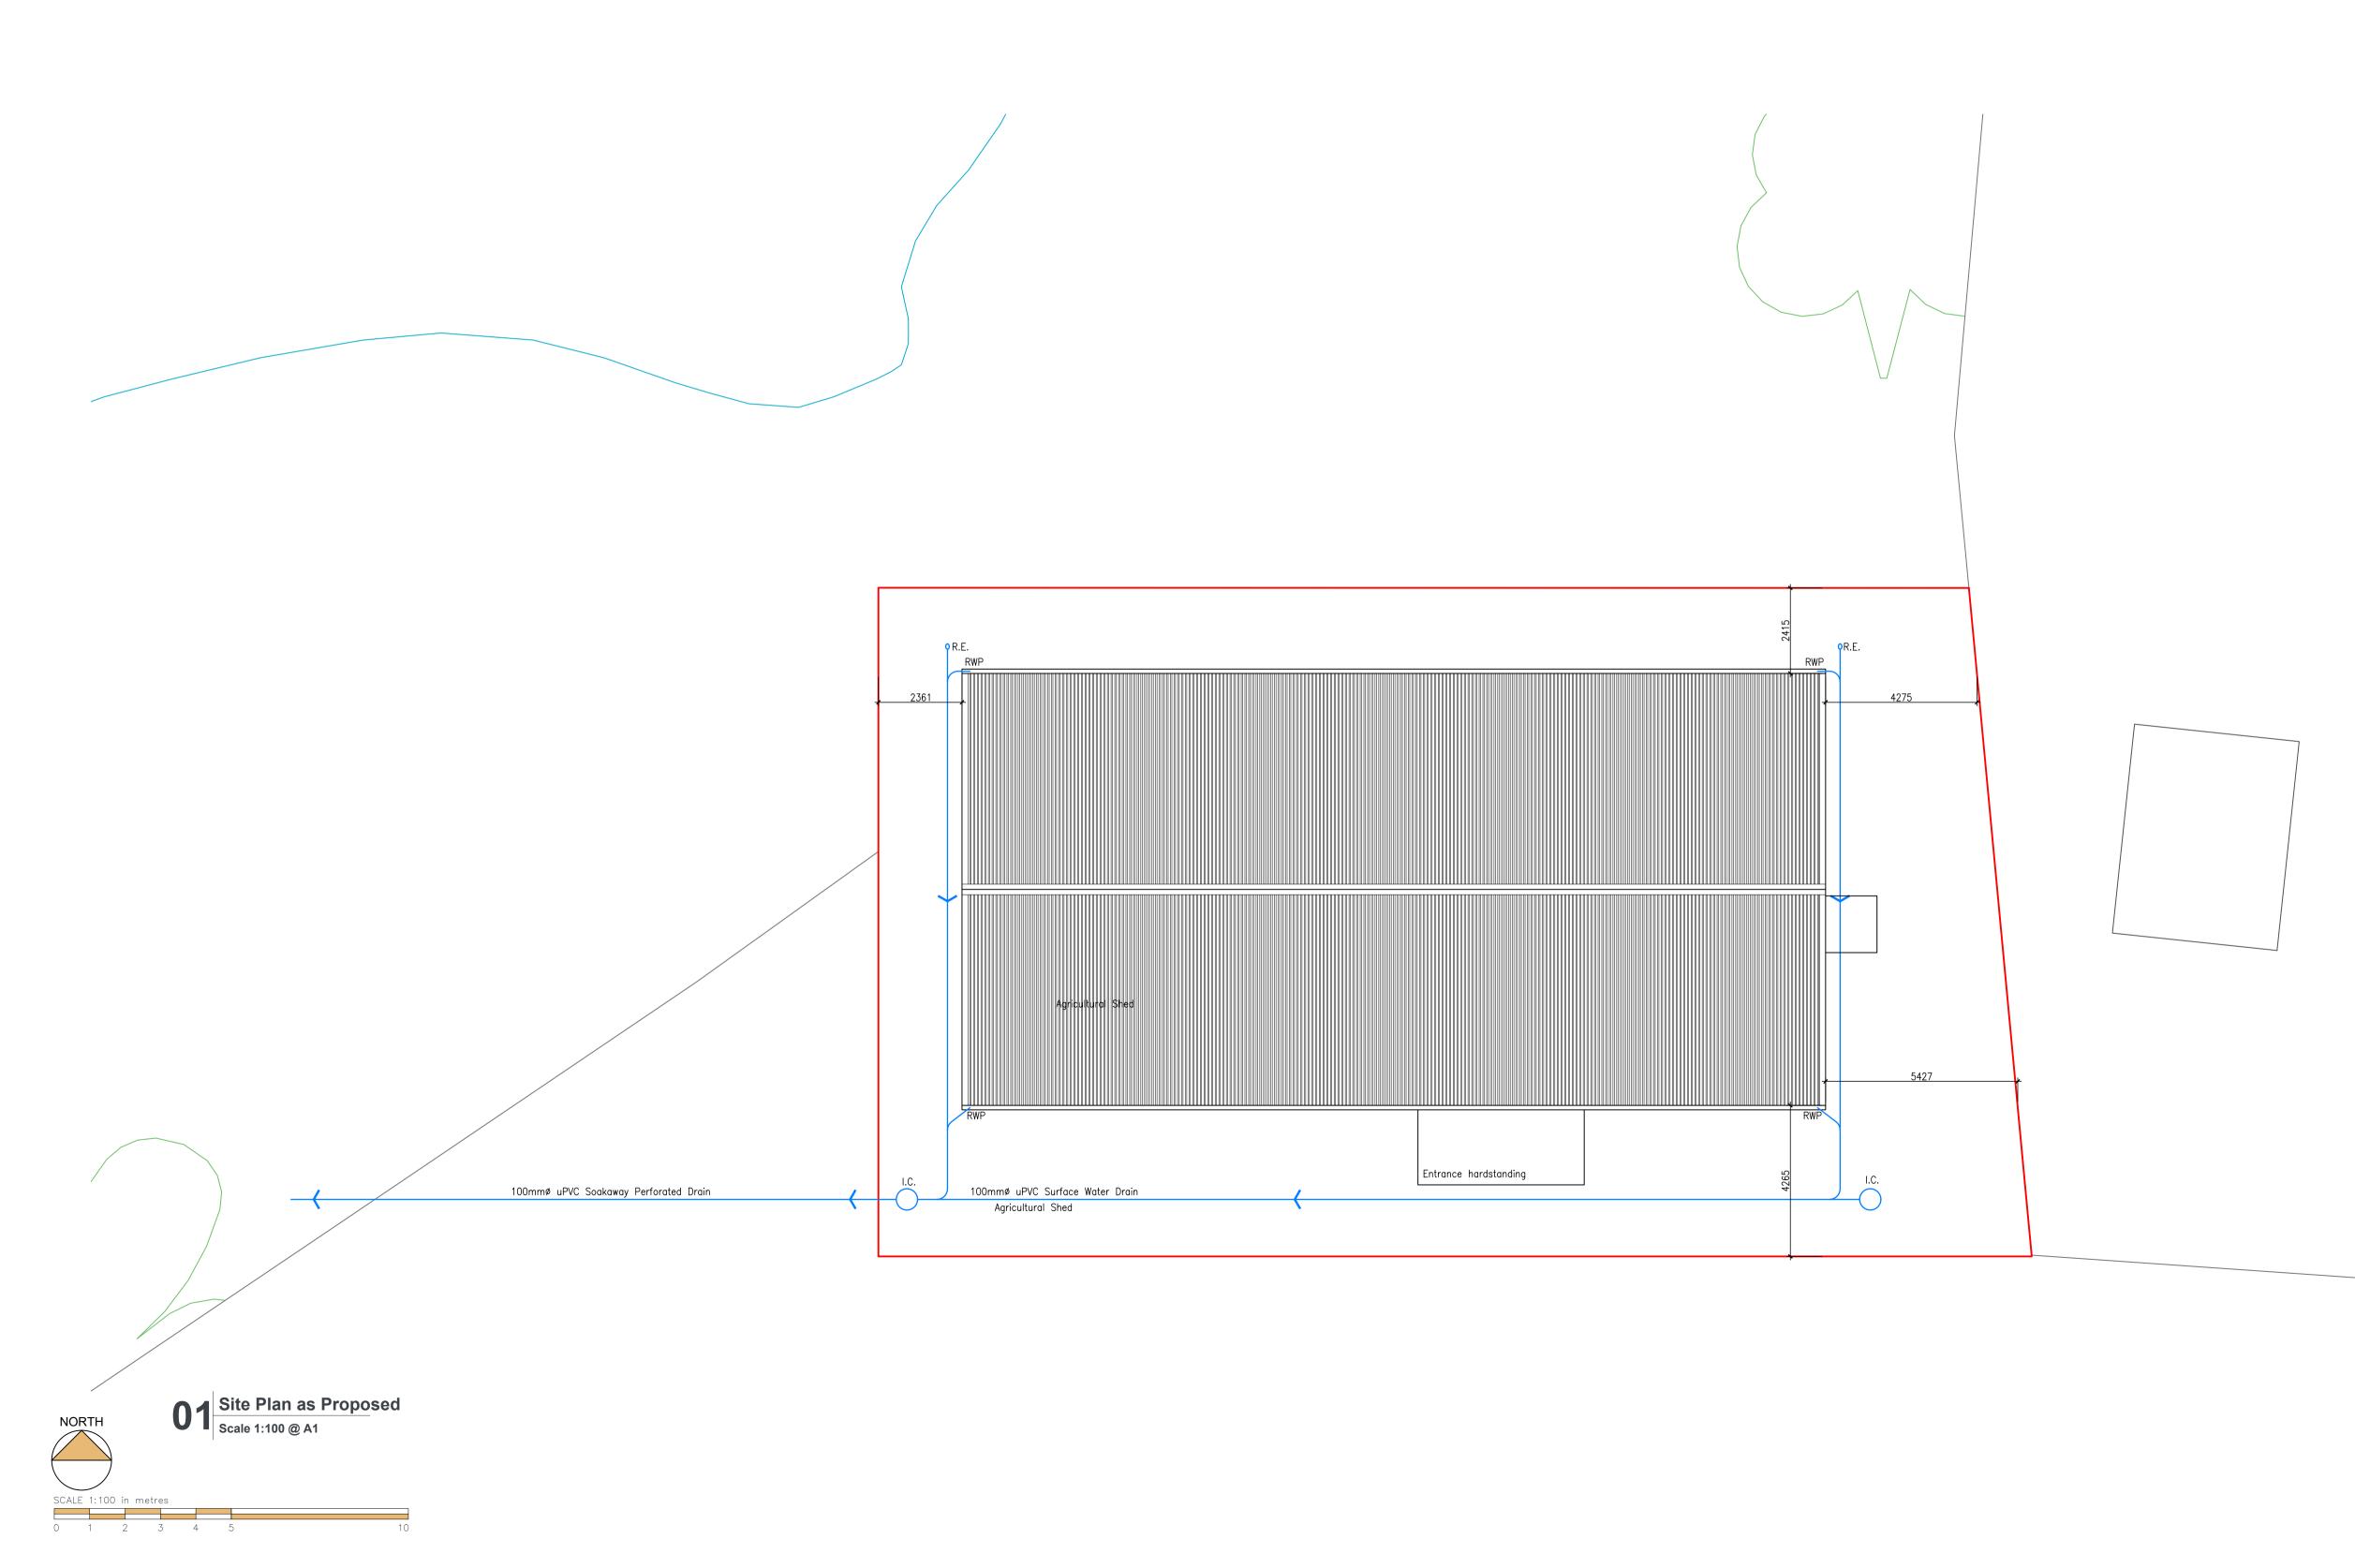

Notes:

- Do not scale off this drawing.
  If in doubt about dimensions contact designer.
  All dimensions shown on any drawing to be checked and verified on site by the contractor before any work commences. Contractor to ensure that all elements of the proposals will marry through with any existing levels where required.
  All works to be carried out to The Building (Scotland) Regulations 2004 (as amended) and all relevant British Standards and Codes of Practice contained therein.
  All drainage works to comply with The Building (Scotland) Regulations 2004 (as amended) and BS EN 12056 and to the satisfaction of the Local Authority Building Standards Officers/Inspectors.
  This drawing is to be read in conjunction with all relevant structural/civil engineers and manufacturers drawings an